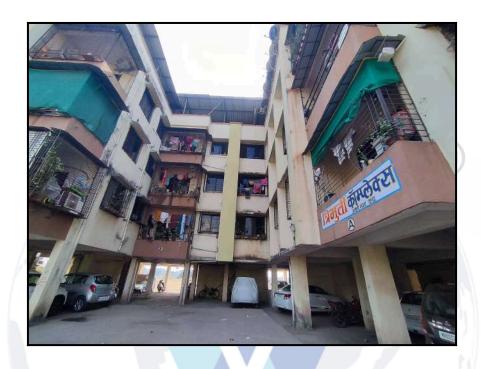

## **VALUATION OPINION REPORT**

This is to certify that the property bearing Residential Flat No. 2 (302), 2nd Floor, Building No 2, Wing - B, "Trimurti Complex", Near Jagtap Ground, Utkarsh Nagar, Utkarsh Nagar Road, Village - Wada, Taluka - Wada, District -Palghar, PIN Code - 421 303, State - Maharashtra, India belongs to Mr. Sameer Dayanand Bhanushali & Mrs. Poonam Nandkumar Bhanushali.

## **VALUATION REPORT (IN RESPECT OF FLAT)**

|   | General                 |                                                                                                                                                                       |                               |                                                                                                                                                                                                                                                                                                                                                                                                                                                                       |  |  |  |
|---|-------------------------|-----------------------------------------------------------------------------------------------------------------------------------------------------------------------|-------------------------------|-----------------------------------------------------------------------------------------------------------------------------------------------------------------------------------------------------------------------------------------------------------------------------------------------------------------------------------------------------------------------------------------------------------------------------------------------------------------------|--|--|--|
| 1 | Purpos                  | se for which the valuation is made                                                                                                                                    | :                             | To assess Fair Market Value of the property for Housing Loan Purpose.                                                                                                                                                                                                                                                                                                                                                                                                 |  |  |  |
| 2 | a)                      | Date of inspection                                                                                                                                                    | :                             | 28.01.2025                                                                                                                                                                                                                                                                                                                                                                                                                                                            |  |  |  |
|   | b)                      | Date of which the valuation is made                                                                                                                                   | :                             | 04.02.2025                                                                                                                                                                                                                                                                                                                                                                                                                                                            |  |  |  |
| 3 | List of I) II) III) IV) | alias Kamal Chango Aaraj & Shree Padma<br>Mr. Sameer Dayanand Bhanushali & Mrs. Copy of Commencement Certificate No.4 E<br>Copy of Occupancy Certificate No.not visib | avati<br>Poo<br>Date<br>ble D | 580 / 2017 Dated 20.04.2017 between Surekha Namdev Kor<br>Balaji Builders & Developers(The Builders & Developers) And<br>nam Nandkumar Bhanushali(The purchaser).<br>d 05.02.2011 issued by Grampanchyat Wada.<br>Dated 07.05.2014issued by Grampanchyat Wada.                                                                                                                                                                                                        |  |  |  |
| 4 | with Ph                 | of the owner(s) and his / their address (es) none no. (details of share of each owner in f joint ownership)                                                           |                               | Mr. Sameer Dayanand Bhanushali & Mrs. Poonam Nandkumar Bhanushali  Residential Flat No. 2 (302), 2 <sup>nd</sup> Floor, Building No 2, Wing B, "Trimurti Complex", Near Jagtap Ground, Utkarsh Nagar, Utkarsh Nagar Road, Village - Wada, Taluka - Wada District - Palghar, PIN Code - 421 303, State - Maharashtra India.  Contact Person: Mr. Sameer Dayanand Bhanushali (Owner) Mobile No. 8408809960  Joint Ownership Details of ownership share is not available |  |  |  |
| 5 |                         | escription of the property (Including nold / freehold etc.)                                                                                                           | :                             | The property is a Residential Flat located on 2 <sup>nd</sup> Floor. The composition of Residential Flat is 2 Bedroom + Living Room + Kitchen + Toilet + Bathroom + WC + 2 Passage + Cupboard + 2 Balcony. (2 BHK) The property is at 950 M distance from Wada Bus Depot.                                                                                                                                                                                             |  |  |  |
| 6 | Location                | on of property                                                                                                                                                        |                               |                                                                                                                                                                                                                                                                                                                                                                                                                                                                       |  |  |  |

| 13   | Dimensions of the site                                                                                 | :   | N. A. as property under consider a building.                                                                                                                                                                                                         | eration is a Residential Flat in |  |
|------|--------------------------------------------------------------------------------------------------------|-----|------------------------------------------------------------------------------------------------------------------------------------------------------------------------------------------------------------------------------------------------------|----------------------------------|--|
|      |                                                                                                        | :   | As per the Deed                                                                                                                                                                                                                                      | As per Actuals                   |  |
|      | North                                                                                                  | :   | Open Plot                                                                                                                                                                                                                                            | Open to Sky                      |  |
|      | South                                                                                                  | :   | Staircase / Passage                                                                                                                                                                                                                                  | Staircase                        |  |
|      | East                                                                                                   | :   | Open Space & Utkarsh<br>Nagar                                                                                                                                                                                                                        | Open to Sky                      |  |
|      | West                                                                                                   | :   | Flat No. 1 / Open Space                                                                                                                                                                                                                              | Flat No. 301                     |  |
| 14   | Extent of the site                                                                                     | :   | Carpet Area in Sq. Ft. = 692.00 (Area as per Site measurement                                                                                                                                                                                        |                                  |  |
|      |                                                                                                        |     | Built Up Area in Sq. Ft. = 845.0<br>(Area As Per Agreement For S                                                                                                                                                                                     |                                  |  |
| 14.1 | Latitude, Longitude & Co-ordinates of Flat                                                             | :   | 19°39'0.8"N 73°8'24.2"E                                                                                                                                                                                                                              |                                  |  |
| 15   | Extent of the site considered for Valuation (least of 13A& 13B)                                        | :   | Built Up Area in Sq. Ft. = 845.00<br>( Area As Per Agreement For Sale)                                                                                                                                                                               |                                  |  |
| 16   | Whether occupied by the owner / tenant? If occupied by tenant since how long? Rent received per month. | :   | Owner Occupied                                                                                                                                                                                                                                       |                                  |  |
| II   | APARTMENT BUILDING                                                                                     |     |                                                                                                                                                                                                                                                      |                                  |  |
| 1.   | Nature of the Apartment                                                                                | V   | Residential                                                                                                                                                                                                                                          | ')                               |  |
| 2.   | Location                                                                                               | / / |                                                                                                                                                                                                                                                      | Pal                              |  |
|      | C.T.S. No.                                                                                             |     |                                                                                                                                                                                                                                                      | 1/                               |  |
|      | Block No.                                                                                              | :   | -                                                                                                                                                                                                                                                    | - S 1                            |  |
|      | Ward No.                                                                                               |     |                                                                                                                                                                                                                                                      |                                  |  |
|      | Village / Municipality / Corporation                                                                   |     | Village - Wada,<br>Grampanchayat Wada                                                                                                                                                                                                                |                                  |  |
|      | Door No., Street or Road (Pin Code)                                                                    |     | Residential Flat No. 2 (302), 2 <sup>nd</sup> Floor, Building No 2, Wi B, <b>"Trimurti Complex"</b> , Near Jagtap Ground, Utkarsh Na, Utkarsh Nagar Road, Village - Wada, Taluka - Wa District - Palghar, PIN Code - 421 303, State - Maharash India |                                  |  |
| 3.   | Description of the locality Residential /<br>Commercial / Mixed                                        | :   | Residential                                                                                                                                                                                                                                          |                                  |  |
| 4.   | Year of Construction                                                                                   | :   | 2014 (As per occupancy certific                                                                                                                                                                                                                      | cate)                            |  |
| 5.   | Number of Floors                                                                                       | :   | Stilt + 3 Upper Floors                                                                                                                                                                                                                               |                                  |  |
| 6.   | Type of Structure                                                                                      | :   | R.C.C. Framed Structure                                                                                                                                                                                                                              |                                  |  |
| 7.   | Number of Dwelling units in the building                                                               | :   | 2 <sup>nd</sup> Floor is having 4 Flats                                                                                                                                                                                                              |                                  |  |