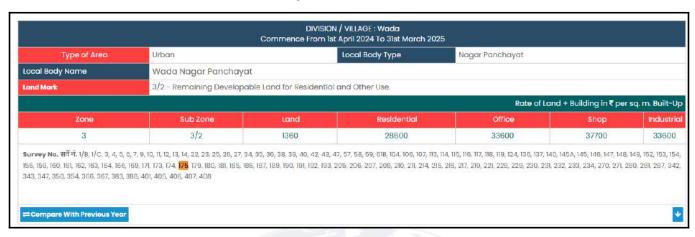

| a) | Plot No. / Survey No.                                                                                                                                     | :  | New Survey No - 175/4AOld St                                                                                                                                                                                                                                                                                                                                                                                                                                                                                                                                                                                                                                                                                                                                                                                                                                                                                                                                                                                                                                                                                                                                                                                                                                                                                                                                                                                                                                                                                                                                                                                                                                                                                                                                                                                                                                                                                                                                                                                                                                                                                                   | urvey No - 175/P                      |  |  |
|----|-----------------------------------------------------------------------------------------------------------------------------------------------------------|----|--------------------------------------------------------------------------------------------------------------------------------------------------------------------------------------------------------------------------------------------------------------------------------------------------------------------------------------------------------------------------------------------------------------------------------------------------------------------------------------------------------------------------------------------------------------------------------------------------------------------------------------------------------------------------------------------------------------------------------------------------------------------------------------------------------------------------------------------------------------------------------------------------------------------------------------------------------------------------------------------------------------------------------------------------------------------------------------------------------------------------------------------------------------------------------------------------------------------------------------------------------------------------------------------------------------------------------------------------------------------------------------------------------------------------------------------------------------------------------------------------------------------------------------------------------------------------------------------------------------------------------------------------------------------------------------------------------------------------------------------------------------------------------------------------------------------------------------------------------------------------------------------------------------------------------------------------------------------------------------------------------------------------------------------------------------------------------------------------------------------------------|---------------------------------------|--|--|
| b) | Door No.                                                                                                                                                  | :  | Residential Flat No. 2 (302)                                                                                                                                                                                                                                                                                                                                                                                                                                                                                                                                                                                                                                                                                                                                                                                                                                                                                                                                                                                                                                                                                                                                                                                                                                                                                                                                                                                                                                                                                                                                                                                                                                                                                                                                                                                                                                                                                                                                                                                                                                                                                                   |                                       |  |  |
| c) | C.T.S. No. / Village                                                                                                                                      | :  | Village - Wada                                                                                                                                                                                                                                                                                                                                                                                                                                                                                                                                                                                                                                                                                                                                                                                                                                                                                                                                                                                                                                                                                                                                                                                                                                                                                                                                                                                                                                                                                                                                                                                                                                                                                                                                                                                                                                                                                                                                                                                                                                                                                                                 |                                       |  |  |
| d) | Ward / Taluka                                                                                                                                             | :  | Taluka - Wada                                                                                                                                                                                                                                                                                                                                                                                                                                                                                                                                                                                                                                                                                                                                                                                                                                                                                                                                                                                                                                                                                                                                                                                                                                                                                                                                                                                                                                                                                                                                                                                                                                                                                                                                                                                                                                                                                                                                                                                                                                                                                                                  |                                       |  |  |
| e) | Mandal / District                                                                                                                                         | :  | District - Palghar                                                                                                                                                                                                                                                                                                                                                                                                                                                                                                                                                                                                                                                                                                                                                                                                                                                                                                                                                                                                                                                                                                                                                                                                                                                                                                                                                                                                                                                                                                                                                                                                                                                                                                                                                                                                                                                                                                                                                                                                                                                                                                             |                                       |  |  |
| f) | Date of issue and validity of layout of approved map / plan                                                                                               | :  | As Occupancy Certificate is rec<br>the construction is as per sanct                                                                                                                                                                                                                                                                                                                                                                                                                                                                                                                                                                                                                                                                                                                                                                                                                                                                                                                                                                                                                                                                                                                                                                                                                                                                                                                                                                                                                                                                                                                                                                                                                                                                                                                                                                                                                                                                                                                                                                                                                                                            | •                                     |  |  |
| g) | Approved map / plan issuing authority                                                                                                                     | :  | and deficit deficit of the period of the per |                                       |  |  |
| h) | Whether genuineness or authenticity of approved map/ plan is verified                                                                                     |    | N.A.                                                                                                                                                                                                                                                                                                                                                                                                                                                                                                                                                                                                                                                                                                                                                                                                                                                                                                                                                                                                                                                                                                                                                                                                                                                                                                                                                                                                                                                                                                                                                                                                                                                                                                                                                                                                                                                                                                                                                                                                                                                                                                                           |                                       |  |  |
| i) | Any other comments by our empanelled valuers on authentic of approved plan                                                                                | :  | N.A.                                                                                                                                                                                                                                                                                                                                                                                                                                                                                                                                                                                                                                                                                                                                                                                                                                                                                                                                                                                                                                                                                                                                                                                                                                                                                                                                                                                                                                                                                                                                                                                                                                                                                                                                                                                                                                                                                                                                                                                                                                                                                                                           | (MT)                                  |  |  |
| 7  | Postal address of the property                                                                                                                            | :  | Residential Flat No. 2 (302), 2 <sup>nd</sup> Floor, Building No 2, Wing - B, <b>"Trimurti Complex"</b> , Near Jagtap Ground, Utkarsh Nagar, Utkarsh Nagar Road, Village - Wada, Taluka - Wada, District - Palghar, PIN Code - 421 303, State - Maharashtra, India.                                                                                                                                                                                                                                                                                                                                                                                                                                                                                                                                                                                                                                                                                                                                                                                                                                                                                                                                                                                                                                                                                                                                                                                                                                                                                                                                                                                                                                                                                                                                                                                                                                                                                                                                                                                                                                                            |                                       |  |  |
| 8  | City / Town                                                                                                                                               |    |                                                                                                                                                                                                                                                                                                                                                                                                                                                                                                                                                                                                                                                                                                                                                                                                                                                                                                                                                                                                                                                                                                                                                                                                                                                                                                                                                                                                                                                                                                                                                                                                                                                                                                                                                                                                                                                                                                                                                                                                                                                                                                                                |                                       |  |  |
|    | Residential area                                                                                                                                          | :  | Yes                                                                                                                                                                                                                                                                                                                                                                                                                                                                                                                                                                                                                                                                                                                                                                                                                                                                                                                                                                                                                                                                                                                                                                                                                                                                                                                                                                                                                                                                                                                                                                                                                                                                                                                                                                                                                                                                                                                                                                                                                                                                                                                            |                                       |  |  |
|    | Commercial area                                                                                                                                           | V  | No                                                                                                                                                                                                                                                                                                                                                                                                                                                                                                                                                                                                                                                                                                                                                                                                                                                                                                                                                                                                                                                                                                                                                                                                                                                                                                                                                                                                                                                                                                                                                                                                                                                                                                                                                                                                                                                                                                                                                                                                                                                                                                                             |                                       |  |  |
|    | Industrial area                                                                                                                                           | :\ | No                                                                                                                                                                                                                                                                                                                                                                                                                                                                                                                                                                                                                                                                                                                                                                                                                                                                                                                                                                                                                                                                                                                                                                                                                                                                                                                                                                                                                                                                                                                                                                                                                                                                                                                                                                                                                                                                                                                                                                                                                                                                                                                             | D.I                                   |  |  |
| 9  | Classification of the area                                                                                                                                |    |                                                                                                                                                                                                                                                                                                                                                                                                                                                                                                                                                                                                                                                                                                                                                                                                                                                                                                                                                                                                                                                                                                                                                                                                                                                                                                                                                                                                                                                                                                                                                                                                                                                                                                                                                                                                                                                                                                                                                                                                                                                                                                                                | 1/                                    |  |  |
|    | i) High / Middle / Poor                                                                                                                                   |    | Middle Class                                                                                                                                                                                                                                                                                                                                                                                                                                                                                                                                                                                                                                                                                                                                                                                                                                                                                                                                                                                                                                                                                                                                                                                                                                                                                                                                                                                                                                                                                                                                                                                                                                                                                                                                                                                                                                                                                                                                                                                                                                                                                                                   |                                       |  |  |
|    | ii) Urban / Semi Urban / Rura                                                                                                                             |    | Semi Urban                                                                                                                                                                                                                                                                                                                                                                                                                                                                                                                                                                                                                                                                                                                                                                                                                                                                                                                                                                                                                                                                                                                                                                                                                                                                                                                                                                                                                                                                                                                                                                                                                                                                                                                                                                                                                                                                                                                                                                                                                                                                                                                     |                                       |  |  |
| 10 | Coming under Corporation limit / Village Panchayat / Municipality                                                                                         | :  | Village - Wada<br>Grampanchayat Wada                                                                                                                                                                                                                                                                                                                                                                                                                                                                                                                                                                                                                                                                                                                                                                                                                                                                                                                                                                                                                                                                                                                                                                                                                                                                                                                                                                                                                                                                                                                                                                                                                                                                                                                                                                                                                                                                                                                                                                                                                                                                                           |                                       |  |  |
| 11 | Whether covered under any State / Central Govt. enactments (e.g., Urban Land Ceiling Act) or notified under agency area/ scheduled area / cantonment area |    | No                                                                                                                                                                                                                                                                                                                                                                                                                                                                                                                                                                                                                                                                                                                                                                                                                                                                                                                                                                                                                                                                                                                                                                                                                                                                                                                                                                                                                                                                                                                                                                                                                                                                                                                                                                                                                                                                                                                                                                                                                                                                                                                             |                                       |  |  |
| 12 | Boundaries of the property                                                                                                                                | :  | As per site                                                                                                                                                                                                                                                                                                                                                                                                                                                                                                                                                                                                                                                                                                                                                                                                                                                                                                                                                                                                                                                                                                                                                                                                                                                                                                                                                                                                                                                                                                                                                                                                                                                                                                                                                                                                                                                                                                                                                                                                                                                                                                                    | As per Document                       |  |  |
|    | North                                                                                                                                                     | :  | Internal Road                                                                                                                                                                                                                                                                                                                                                                                                                                                                                                                                                                                                                                                                                                                                                                                                                                                                                                                                                                                                                                                                                                                                                                                                                                                                                                                                                                                                                                                                                                                                                                                                                                                                                                                                                                                                                                                                                                                                                                                                                                                                                                                  | Property of Malati Surendra<br>Prasad |  |  |
|    | South                                                                                                                                                     | :  | Open Plot                                                                                                                                                                                                                                                                                                                                                                                                                                                                                                                                                                                                                                                                                                                                                                                                                                                                                                                                                                                                                                                                                                                                                                                                                                                                                                                                                                                                                                                                                                                                                                                                                                                                                                                                                                                                                                                                                                                                                                                                                                                                                                                      | Property of Shri. Jagtap              |  |  |
|    | East                                                                                                                                                      | :  | Open Plot                                                                                                                                                                                                                                                                                                                                                                                                                                                                                                                                                                                                                                                                                                                                                                                                                                                                                                                                                                                                                                                                                                                                                                                                                                                                                                                                                                                                                                                                                                                                                                                                                                                                                                                                                                                                                                                                                                                                                                                                                                                                                                                      | Utkarsh Nagar Road                    |  |  |
|    | West                                                                                                                                                      | :  | Wing - A                                                                                                                                                                                                                                                                                                                                                                                                                                                                                                                                                                                                                                                                                                                                                                                                                                                                                                                                                                                                                                                                                                                                                                                                                                                                                                                                                                                                                                                                                                                                                                                                                                                                                                                                                                                                                                                                                                                                                                                                                                                                                                                       | Property of Shri. Jagtap              |  |  |