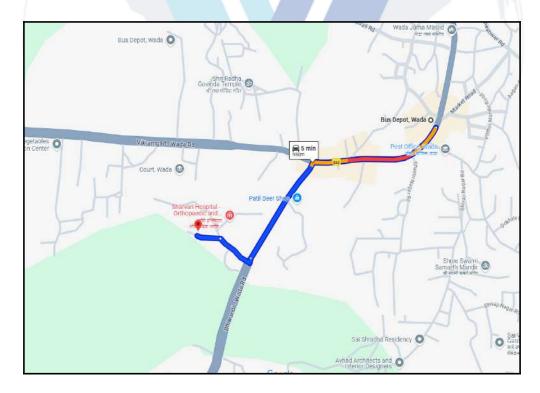

## **VALUATION REPORT (IN RESPECT OF FLAT)**

|   | General                 |                                                                                                                                                                       |                               |                                                                                                                                                                                                                                                                                                                                                                                                                                                                       |  |  |  |
|---|-------------------------|-----------------------------------------------------------------------------------------------------------------------------------------------------------------------|-------------------------------|-----------------------------------------------------------------------------------------------------------------------------------------------------------------------------------------------------------------------------------------------------------------------------------------------------------------------------------------------------------------------------------------------------------------------------------------------------------------------|--|--|--|
| 1 | Purpos                  | se for which the valuation is made                                                                                                                                    | :                             | To assess Fair Market Value of the property for Housing Loan Purpose.                                                                                                                                                                                                                                                                                                                                                                                                 |  |  |  |
| 2 | a)                      | Date of inspection                                                                                                                                                    | :                             | 28.01.2025                                                                                                                                                                                                                                                                                                                                                                                                                                                            |  |  |  |
|   | b)                      | Date of which the valuation is made                                                                                                                                   | :                             | 04.02.2025                                                                                                                                                                                                                                                                                                                                                                                                                                                            |  |  |  |
| 3 | List of I) II) III) IV) | alias Kamal Chango Aaraj & Shree Padma<br>Mr. Sameer Dayanand Bhanushali & Mrs. Copy of Commencement Certificate No.4 E<br>Copy of Occupancy Certificate No.not visib | avati<br>Poo<br>Date<br>ble D | 580 / 2017 Dated 20.04.2017 between Surekha Namdev Kor<br>Balaji Builders & Developers(The Builders & Developers) And<br>nam Nandkumar Bhanushali(The purchaser).<br>d 05.02.2011 issued by Grampanchyat Wada.<br>Dated 07.05.2014issued by Grampanchyat Wada.                                                                                                                                                                                                        |  |  |  |
| 4 | with Ph                 | of the owner(s) and his / their address (es) none no. (details of share of each owner in f joint ownership)                                                           |                               | Mr. Sameer Dayanand Bhanushali & Mrs. Poonam Nandkumar Bhanushali  Residential Flat No. 2 (302), 2 <sup>nd</sup> Floor, Building No 2, Wing B, "Trimurti Complex", Near Jagtap Ground, Utkarsh Nagar, Utkarsh Nagar Road, Village - Wada, Taluka - Wada District - Palghar, PIN Code - 421 303, State - Maharashtra India.  Contact Person: Mr. Sameer Dayanand Bhanushali (Owner) Mobile No. 8408809960  Joint Ownership Details of ownership share is not available |  |  |  |
| 5 |                         | escription of the property (Including nold / freehold etc.)                                                                                                           | :                             | The property is a Residential Flat located on 2 <sup>nd</sup> Floor. The composition of Residential Flat is 2 Bedroom + Living Room + Kitchen + Toilet + Bathroom + WC + 2 Passage + Cupboard + 2 Balcony. (2 BHK) The property is at 950 M distance from Wada Bus Depot.                                                                                                                                                                                             |  |  |  |
| 6 | Location                | on of property                                                                                                                                                        |                               |                                                                                                                                                                                                                                                                                                                                                                                                                                                                       |  |  |  |