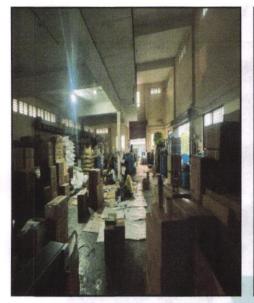

As per Approved Plan, the composition of Factory Building is:

Ground Floor – Processing Hall + Office + Reception & Waiting + 2 Toilet + Cabin + passage First Floor .- Store + Office + Reception & Waiting + 2 Toilet + Cabin + passage