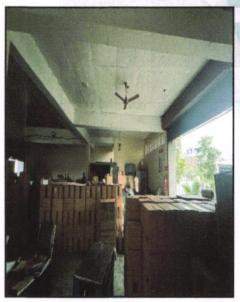

As per Approved Plan, the composition of Factory Building is:

Ground Floor – Processing Hall + Office + Reception & Waiting + 2 Toilet + Cabin + passage First Floor .- Store + Office + Reception & Waiting + 2 Toilet + Cabin + passage