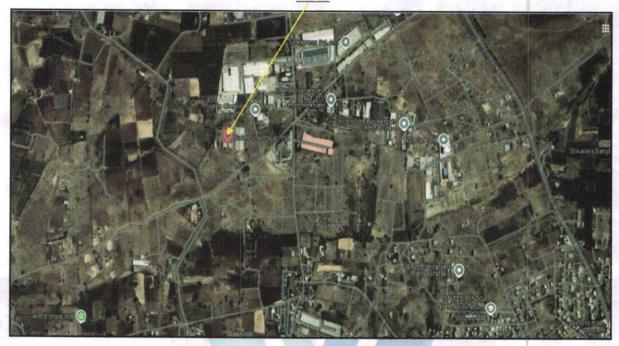

Latitude Longitude: 20°04'43.5"N 73°53'14.4"E

Since 1989

The property is located in a developing Industrial area having good infrastructure, well connected by road and train. The immovable property comprises of Freehold Industrial land and structures thereof. It is located at about 17.9 km. travelling distance from Nashik Road Railway Station.