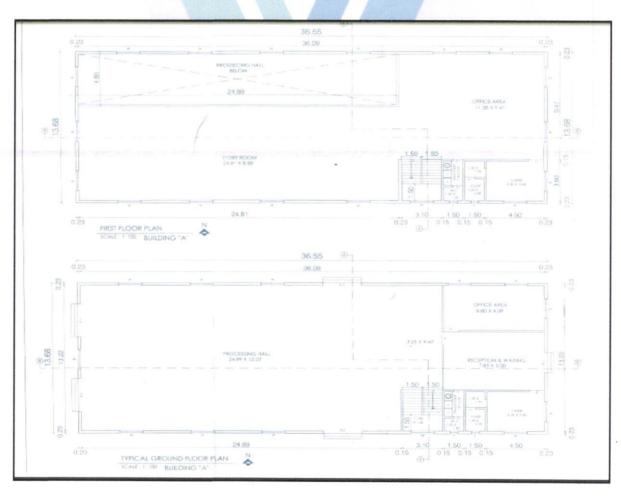

#### Plot:

The plot under valuation is Freehold Industrial plot. As per Approved Building Plan Plot area is 1800.00 Sq. M, which is considered for valuation.

As per Approved Building Plan Built Up area is 880.53 Sq. M., which is considered for valuation.

As per Approved Plan, the composition of Factory Building is:

Ground Floor – Processing Hall + Office + Reception & Waiting + 2 Toilet + Cabin + passage First Floor .- Store + Office + Reception & Waiting + 2 Toilet + Cabin + passage