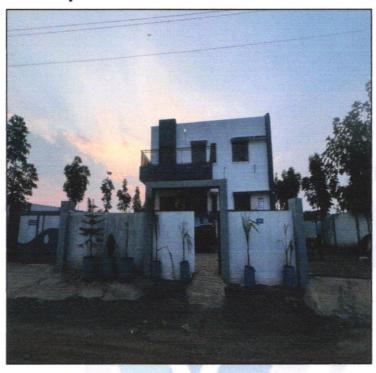

## Valuation Report of the Immovable Property

Details of the property under consideration:

Name of Owner: M/s. Scient Chemicals Pvt. Ltd.

Industrial Land and Factory Building on Gat No. 603/6, Palkee South Side (East West Portion), Building No. A, Near Ukay Metal india, Village - Janori, Taluka - Dindori, District - Nashik, PIN Code - 422207, State - Maharashtra, Country - India.

### 1. VALUATION OPINION REPORT

This is to certify that the property bearing Industrial Land and Factory Building on Gat No. 603/6, Palkee South Side (East West Portion), Building No. A, Near Ukay Metal India, Village - Janori, Taluka - Dindori, District -Nashik, PIN Code – 422207, State – Maharashtra, Country – India. belongs to M/s. Scient Chemicals Pvt. Ltd.

Since 1989

The property is located in a developing Industrial area having good infrastructure, well connected by road and train. The immovable property comprises of Freehold Industrial land and structures thereof. It is located at about 17.9 km. travelling distance from Nashik Road Railway Station.