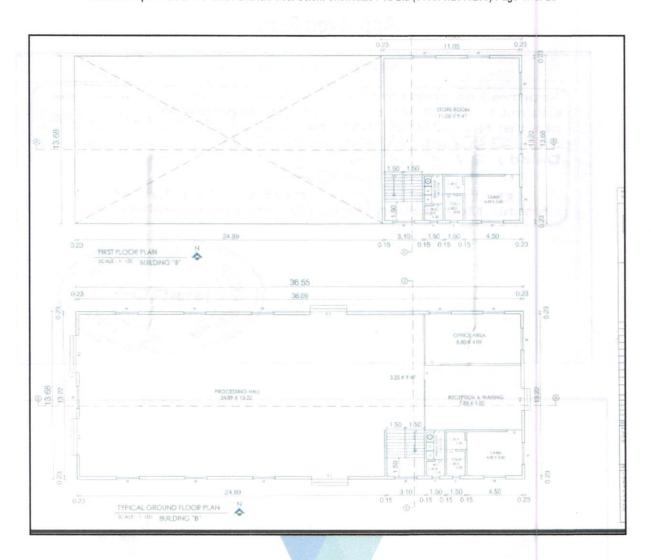

#### Plot:

The plot under valuation is Freehold Industrial plot. As per Approved Building Plan Plot area is 1800.00 Sq. M, which is considered for valuation.

As per Approved Building Plan Built Up area is 880.53 Sq. M., which is considered for valuation.

As per Approved Plan, the composition of Factory Building is:

Ground Floor – Processing Hall + Office + Reception & Waiting + 2 Toilet + Cabin + passage First Floor .- Store + Office + Reception & Waiting + 2 Toilet + Cabin + passage