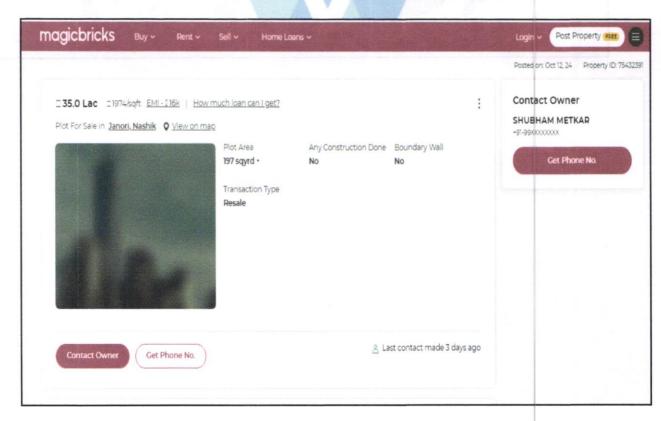

Considering various parameters recorded, existing economic scenario, and the information that is available with reference to the development of neighborhood and method selected for valuation, we are of the opinion that, the property premises can be assessed and Fair Market Value for this particular purpose at ₹ 3,02,10,600.00 (Rupees Three Crore Two Lakh Ten Thousand Six Hundred Only)