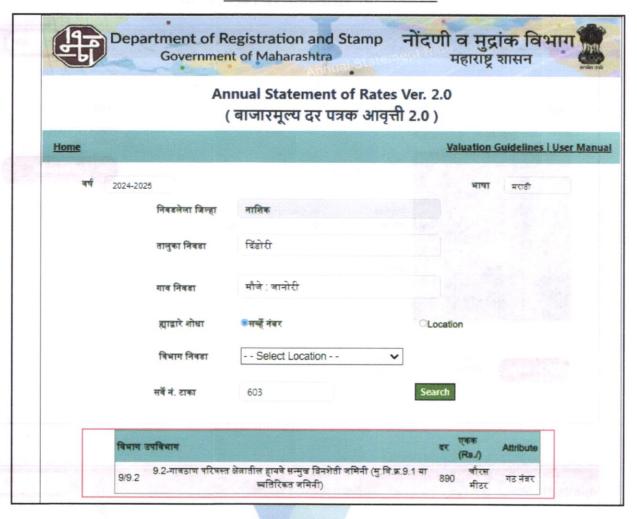

Considering various parameters recorded, existing economic scenario, and the information that is available with reference to the development of neighborhood and method selected for valuation, we are of the opinion that, the property premises can be assessed and Fair Market Value for this particular purpose at ₹ 3,02,10,600.00 (Rupees Three Crore Two Lakh Ten Thousand Six Hundred Only)