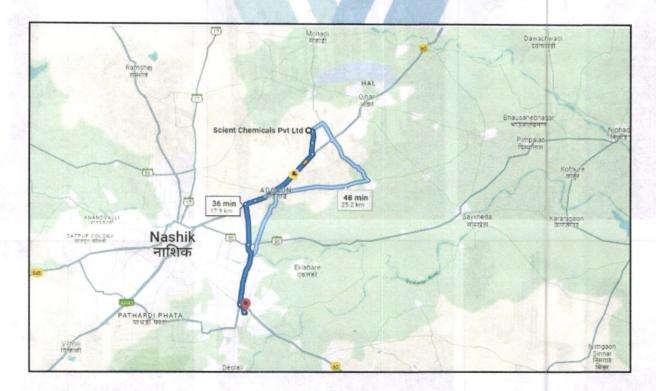

Since 1989

The property is located in a developing Industrial area having good infrastructure, well connected by road and train. The immovable property comprises of Freehold Industrial land and structures thereof. It is located at about 17.9 km. travelling distance from Nashik Road Railway Station.