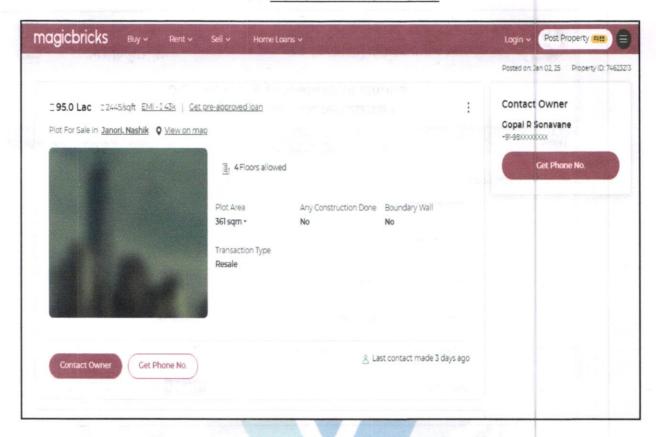

Considering various parameters recorded, existing economic scenario, and the information that is available with reference to the development of neighborhood and method selected for valuation, we are of the opinion that, the property premises can be assessed and Fair Market Value for this particular purpose at ₹ 3,02,10,600.00 (Rupees Three Crore Two Lakh Ten Thousand Six Hundred Only)