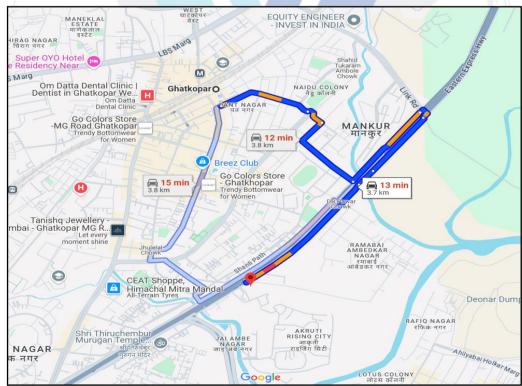

## Route Map of the property

Site u/r

## Latitude Longitude - 19°04'21.5"N 72°54'39.6"E

**Note:** The Blue line shows the route to site from nearest railway station (Ghatkopar – 3.7 km.)

Since 1989

. ny