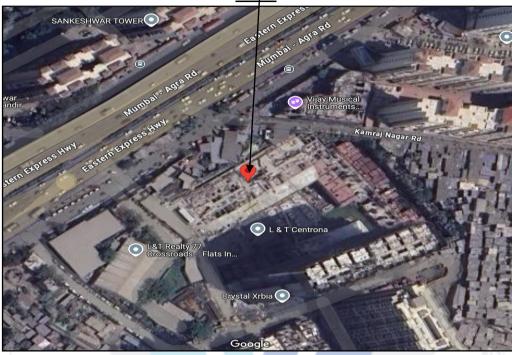

### Latitude Longitude - 19°04'21.5"N 72°54'39.6"E

## Route Map of the property

Site u/r

## Latitude Longitude - 19°04'21.5"N 72°54'39.6"E

**Note:** The Blue line shows the route to site from nearest railway station (Ghatkopar – 3.7 km.)

Since 1989

. ny