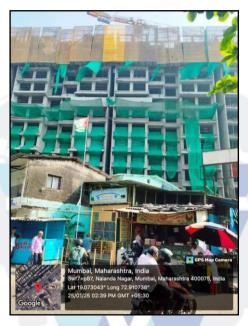

## **Actual site photographs**

## Route Map of the property

Site u/r

## Latitude Longitude - 19°04'21.5"N 72°54'39.6"E

**Note:** The Blue line shows the route to site from nearest railway station (Ghatkopar – 3.7 km.)

Since 1989

. ny