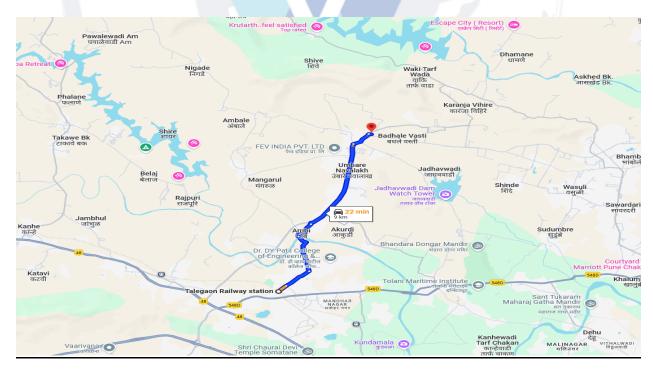

#### 6. ROUTE MAP OF THE PROPERTY-LOCATION-1

Note: The Blue line shows the route to site from nearest railway station (Talegaon – 9 K.M.)

#### **ROUTE MAP OF THE PROPERTY-LOCATION-2**