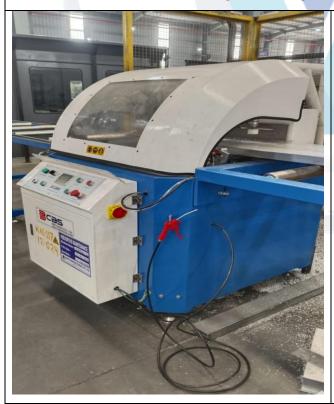

View of CSA-600-Degree Cutting Saw, Sr. No. XGM241102 at Location -1

View of CSNF 550C Single Head Cutting Machine, XGM241103 at Location-2

View of CSNF 550C Single Head Cutting Machine, XGM241103 at Location-2