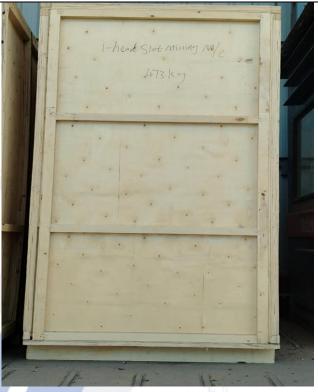

FMD 600 Aluminium Formwork UV Dryer at Location-3

FMP 600 Aluminium Formwork UV Buffing Machine at Location-3

FML 600 Aluminium Formwork Automatic Lacquering Machine at Location-3

CSA-600-Degree Cutting Saw at Location-3

CSA-600-Degree Cutting Saw at Location-3

CSA-600-Degree Cutting Saw at Location-3

MSFM-100-Single Head Slotting Machine at Location-3

MSFM-100-Single Head Slotting Machine at Location-3

MSFM-100-Single Head Slotting Machine at Location-3