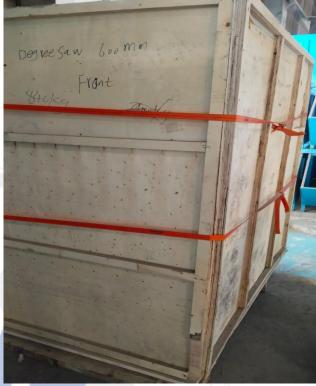

#### 4. OBSERVATION

- > During the date and time of our visit, the Plant is in operation.
- > Details of Machinery under Inspection is as under: -

| S.<br>No. | Description                                         | Qty<br>(Nos.) | Supplier                              | Invoice No.                     | Invoice<br>Date | Invoice Value<br>with Duty &<br>Taxes (₹) | Remark                                                        |
|-----------|-----------------------------------------------------|---------------|---------------------------------------|---------------------------------|-----------------|-------------------------------------------|---------------------------------------------------------------|
| Α         | Location-1                                          |               |                                       |                                 |                 |                                           |                                                               |
| 1         | CSA-600-Degree Cutting Saw, Sr. No. XGM241102       | 1             | Jinan CBS Industry Company Limited    | KN20240924-1/ 2<br>/ KN20240228 | 07.11.2024      | 10,35,588                                 | Installed and is in operation                                 |
|           |                                                     |               |                                       |                                 | Total (A)       | 10,35,588                                 |                                                               |
| В         | Location-2                                          |               |                                       |                                 |                 |                                           |                                                               |
| 2         | CSNF 550C Single Head Cutting Machine, XGM241103    | 1             | Jinan CBS Industry<br>Company Limited | KN20240924-1/ 2<br>/ KN20240228 | 07.11.2024      | 12,65,833                                 | Installed and is in operation                                 |
|           |                                                     |               |                                       |                                 | Total (B)       | 12,65,833                                 |                                                               |
| С         | Location-3                                          |               |                                       |                                 |                 |                                           |                                                               |
| 1         | FMD 600 Aluminium<br>Formwork UV Dryer              | 1             | Jinan CBS Industry Company Limited    | KN20240924-1/ 2<br>/ KN20240228 | 07.11.2024      | 8,00,653                                  | Packed and Kept in Box                                        |
| 2         | FMP 600 Aluminium Formwork UV Buffing Machine       | 1             | Jinan CBS Industry<br>Company Limited | KN20240924-1/ 2<br>/ KN20240228 | 07.11.2024      | 11,43,790                                 | Packed and Kept in Box                                        |
| 3         | FML 600 Aluminium Formwork Automatic Lacquering M/C | 1             | Jinan CBS Industry Company Limited    | KN20240924-1/ 2<br>/ KN20240228 | 07.11.2024      | 9,15,032                                  | Packed and Kept in Box                                        |
| 4         | CSA-600-Degree<br>Cutting Saw                       | 4             | Jinan CBS Industry<br>Company Limited | KN20240924-1/ 2<br>/ KN20240228 | 07.11.2024      | 41,42,351                                 | One installed but not in operation and 3 Packed & Kept in Box |
| 5         | MSFM-100-Single                                     | 4             | Jinan CBS Industry                    | KN20240924-1/2                  | 07.11.2024      | 20,71,176                                 | 2 under Installation                                          |

FMD 600 Aluminium Formwork UV Dryer at Location-3

FMP 600 Aluminium Formwork UV Buffing Machine at Location-3

FML 600 Aluminium Formwork Automatic Lacquering Machine at Location-3

CSA-600-Degree Cutting Saw at Location-3

CSA-600-Degree Cutting Saw at Location-3

CSA-600-Degree Cutting Saw at Location-3

MSFM-100-Single Head Slotting Machine at Location-3

MSFM-100-Single Head Slotting Machine at Location-3

MSFM-100-Single Head Slotting Machine at Location-3