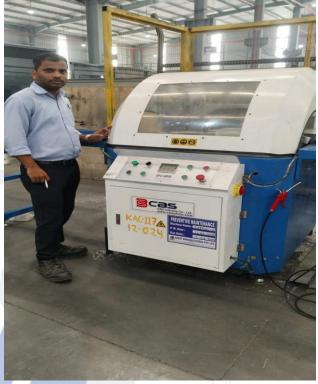

➤ Mr. Bhanudas Dabhade-Manager (Mobile No. +91 83085 52162) accompanied our Engineer and showed the Machines under Inspection of all three location.

View of CSA-600-Degree Cutting Saw, Sr. No. XGM241102 at Location -1

View of CSA-600-Degree Cutting Saw, Sr. No. XGM241102 at Location -1

View of CSNF 550C Single Head Cutting Machine, XGM241103 at Location-2

View of CSNF 550C Single Head Cutting Machine, XGM241103 at Location-2