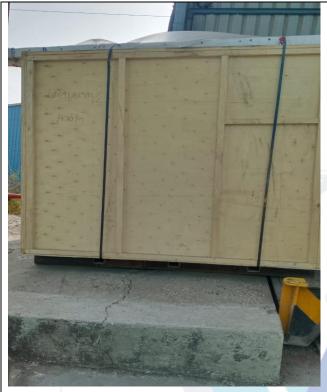

FMD 600 Aluminium Formwork UV Dryer at Location-3

FMP 600 Aluminium Formwork UV Buffing Machine at Location-3

FML 600 Aluminium Formwork Automatic Lacquering Machine at Location-3

CSA-600-Degree Cutting Saw at Location-3

CSA-600-Degree Cutting Saw at Location-3

CSA-600-Degree Cutting Saw at Location-3

MSFM-100-Single Head Slotting Machine at Location-3

MSFM-100-Single Head Slotting Machine at Location-3

MSFM-100-Single Head Slotting Machine at Location-3