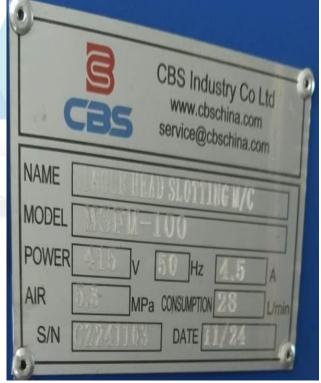

CSA-600-Degree Cutting Saw at Location-3

CSA-600-Degree Cutting Saw at Location-3

MSFM-100-Single Head Slotting Machine at Location-3

MSFM-100-Single Head Slotting Machine at Location-3

MSFM-100-Single Head Slotting Machine at Location-3