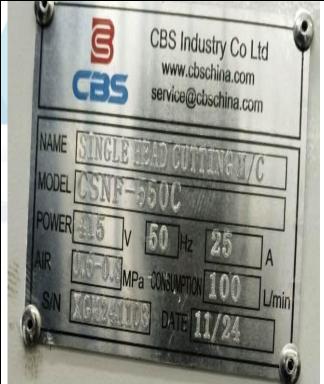

View of CSA-600-Degree Cutting Saw, Sr. No. XGM241102 at Location -1

View of CSNF 550C Single Head Cutting Machine, XGM241103 at Location-2

View of CSNF 550C Single Head Cutting Machine, XGM241103 at Location-2

**CSNF 550C Single Head Cutting Machine at Location-3** 