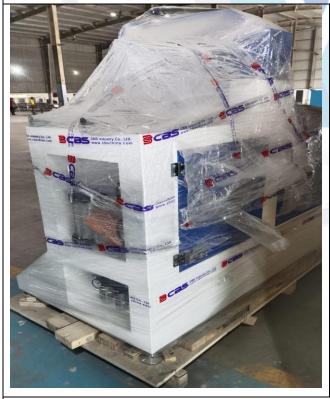

#### 4. OBSERVATION

- > During the date and time of our visit, the Plant is in operation.
- > Details of Machinery under Inspection is as under: -

| S.<br>No. | Description                                         | Qty<br>(Nos.) | Supplier                              | Invoice No.                     | Invoice<br>Date | Invoice Value<br>with Duty &<br>Taxes (₹) | Remark                                                        |
|-----------|-----------------------------------------------------|---------------|---------------------------------------|---------------------------------|-----------------|-------------------------------------------|---------------------------------------------------------------|
| Α         | Location-1                                          |               |                                       |                                 |                 |                                           |                                                               |
| 1         | CSA-600-Degree Cutting Saw, Sr. No. XGM241102       | 1             | Jinan CBS Industry Company Limited    | KN20240924-1/ 2<br>/ KN20240228 | 07.11.2024      | 10,35,588                                 | Installed and is in operation                                 |
|           |                                                     |               |                                       |                                 | Total (A)       | 10,35,588                                 |                                                               |
| В         | Location-2                                          |               |                                       |                                 |                 |                                           |                                                               |
| 2         | CSNF 550C Single Head Cutting Machine, XGM241103    | 1             | Jinan CBS Industry<br>Company Limited | KN20240924-1/ 2<br>/ KN20240228 | 07.11.2024      | 12,65,833                                 | Installed and is in operation                                 |
|           |                                                     |               |                                       |                                 | Total (B)       | 12,65,833                                 |                                                               |
| С         | Location-3                                          |               |                                       |                                 |                 |                                           |                                                               |
| 1         | FMD 600 Aluminium<br>Formwork UV Dryer              | 1             | Jinan CBS Industry Company Limited    | KN20240924-1/ 2<br>/ KN20240228 | 07.11.2024      | 8,00,653                                  | Packed and Kept in Box                                        |
| 2         | FMP 600 Aluminium Formwork UV Buffing Machine       | 1             | Jinan CBS Industry<br>Company Limited | KN20240924-1/ 2<br>/ KN20240228 | 07.11.2024      | 11,43,790                                 | Packed and Kept in Box                                        |
| 3         | FML 600 Aluminium Formwork Automatic Lacquering M/C | 1             | Jinan CBS Industry Company Limited    | KN20240924-1/ 2<br>/ KN20240228 | 07.11.2024      | 9,15,032                                  | Packed and Kept in Box                                        |
| 4         | CSA-600-Degree<br>Cutting Saw                       | 4             | Jinan CBS Industry<br>Company Limited | KN20240924-1/ 2<br>/ KN20240228 | 07.11.2024      | 41,42,351                                 | One installed but not in operation and 3 Packed & Kept in Box |
| 5         | MSFM-100-Single                                     | 4             | Jinan CBS Industry                    | KN20240924-1/2                  | 07.11.2024      | 20,71,176                                 | 2 under Installation                                          |