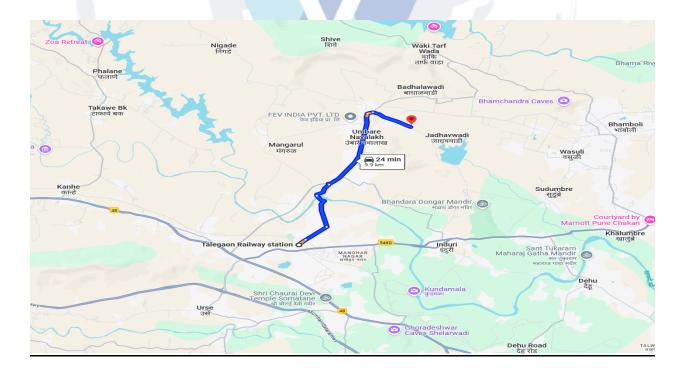

#### Longitude Latitude: 18°47'41.5"N 73°42'36.5"E

**Note:** The Blue line shows the route to site from nearest railway station (Talegaon – 9.9 K.M.)

#### **ROUTE MAP OF THE PROPERTY-LOCATION-3**