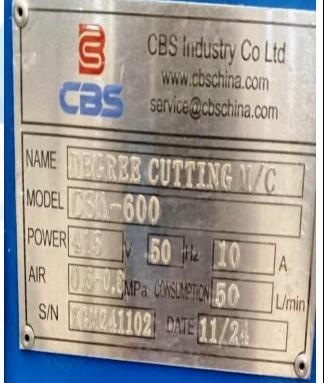

#### 4. OBSERVATION

- > During the date and time of our visit, the Plant is in operation.
- > Details of Machinery under Inspection is as under: -

| S.<br>No. | Description                                         | Qty<br>(Nos.) | Supplier                              | Invoice No.                     | Invoice<br>Date | Invoice Value<br>with Duty &<br>Taxes (₹) | Remark                                                        |
|-----------|-----------------------------------------------------|---------------|---------------------------------------|---------------------------------|-----------------|-------------------------------------------|---------------------------------------------------------------|
| Α         | Location-1                                          |               |                                       |                                 |                 |                                           |                                                               |
| 1         | CSA-600-Degree Cutting Saw, Sr. No. XGM241102       | 1             | Jinan CBS Industry Company Limited    | KN20240924-1/ 2<br>/ KN20240228 | 07.11.2024      | 10,35,588                                 | Installed and is in operation                                 |
|           |                                                     |               |                                       |                                 | Total (A)       | 10,35,588                                 |                                                               |
| В         | Location-2                                          |               |                                       |                                 |                 |                                           |                                                               |
| 2         | CSNF 550C Single Head Cutting Machine, XGM241103    | 1             | Jinan CBS Industry<br>Company Limited | KN20240924-1/ 2<br>/ KN20240228 | 07.11.2024      | 12,65,833                                 | Installed and is in operation                                 |
|           |                                                     |               |                                       |                                 | Total (B)       | 12,65,833                                 |                                                               |
| С         | Location-3                                          |               |                                       |                                 |                 |                                           |                                                               |
| 1         | FMD 600 Aluminium<br>Formwork UV Dryer              | 1             | Jinan CBS Industry Company Limited    | KN20240924-1/ 2<br>/ KN20240228 | 07.11.2024      | 8,00,653                                  | Packed and Kept in Box                                        |
| 2         | FMP 600 Aluminium Formwork UV Buffing Machine       | 1             | Jinan CBS Industry<br>Company Limited | KN20240924-1/ 2<br>/ KN20240228 | 07.11.2024      | 11,43,790                                 | Packed and Kept in Box                                        |
| 3         | FML 600 Aluminium Formwork Automatic Lacquering M/C | 1             | Jinan CBS Industry Company Limited    | KN20240924-1/ 2<br>/ KN20240228 | 07.11.2024      | 9,15,032                                  | Packed and Kept in Box                                        |
| 4         | CSA-600-Degree<br>Cutting Saw                       | 4             | Jinan CBS Industry<br>Company Limited | KN20240924-1/ 2<br>/ KN20240228 | 07.11.2024      | 41,42,351                                 | One installed but not in operation and 3 Packed & Kept in Box |
| 5         | MSFM-100-Single                                     | 4             | Jinan CBS Industry                    | KN20240924-1/2                  | 07.11.2024      | 20,71,176                                 | 2 under Installation                                          |

➤ Mr. Bhanudas Dabhade-Manager (Mobile No. +91 83085 52162) accompanied our Engineer and showed the Machines under Inspection of all three location.

View of CSA-600-Degree Cutting Saw, Sr. No. XGM241102 at Location -1