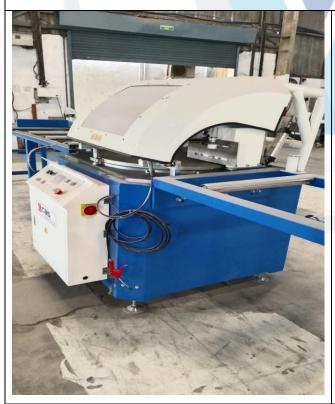

| Total (A to C)                  |                 | 1,26,40,256                               |                                |

➤ Mr. Bhanudas Dabhade-Manager (Mobile No. +91 83085 52162) accompanied our Engineer and showed the Machines under Inspection of all three location.









View of CSA-600-Degree Cutting Saw, Sr. No. XGM241102 at Location -1





View of CSA-600-Degree Cutting Saw, Sr. No. XGM241102 at Location -1









View of CSNF 550C Single Head Cutting Machine, XGM241103 at Location-2





View of CSNF 550C Single Head Cutting Machine, XGM241103 at Location-2







FMD 600 Aluminium Formwork UV Dryer at Location-3





FMP 600 Aluminium Formwork UV Buffing Machine at Location-3







FML 600 Aluminium Formwork Automatic Lacquering Machine at Location-3





CSA-600-Degree Cutting Saw at Location-3











CSA-600-Degree Cutting Saw at Location-3





CSA-600-Degree Cutting Saw at Location-3







MSFM-100-Single Head Slotting Machine at Location-3





MSFM-100-Single Head Slotting Machine at Location-3











MSFM-100-Single Head Slotting Machine at Location-3





**CSNF 550C Single Head Cutting Machine at Location-3** 







#### 6. ROUTE MAP OF THE PROPERTY-LOCATION-1





Note: The Blue line shows the route to site from nearest railway station (Talegaon – 9 K.M.)







#### **ROUTE MAP OF THE PROPERTY-LOCATION-2**





#### Longitude Latitude: 18°47'41.5"N 73°42'36.5"E

**Note:** The Blue line shows the route to site from nearest railway station (Talegaon – 9.9 K.M.)







#### **ROUTE MAP OF THE PROPERTY-LOCATION-3**