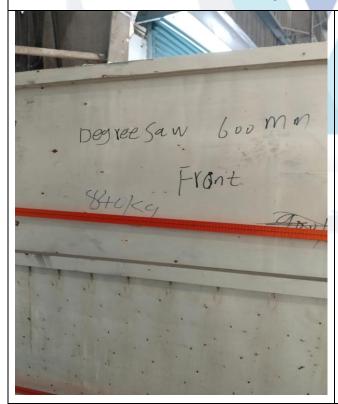

#### 4. OBSERVATION

- > During the date and time of our visit, the Plant is in operation.
- > Details of Machinery under Inspection is as under: -

| S.<br>No. | Description                                         | Qty<br>(Nos.) | Supplier                              | Invoice No.                     | Invoice<br>Date | Invoice Value<br>with Duty &<br>Taxes (₹) | Remark                                                        |
|-----------|-----------------------------------------------------|---------------|---------------------------------------|---------------------------------|-----------------|-------------------------------------------|---------------------------------------------------------------|
| Α         | Location-1                                          |               |                                       |                                 |                 |                                           |                                                               |
| 1         | CSA-600-Degree Cutting Saw, Sr. No. XGM241102       | 1             | Jinan CBS Industry Company Limited    | KN20240924-1/ 2<br>/ KN20240228 | 07.11.2024      | 10,35,588                                 | Installed and is in operation                                 |
|           |                                                     |               |                                       |                                 | Total (A)       | 10,35,588                                 |                                                               |
| В         | Location-2                                          |               |                                       |                                 |                 |                                           |                                                               |
| 2         | CSNF 550C Single Head Cutting Machine, XGM241103    | 1             | Jinan CBS Industry<br>Company Limited | KN20240924-1/ 2<br>/ KN20240228 | 07.11.2024      | 12,65,833                                 | Installed and is in operation                                 |
|           |                                                     |               |                                       |                                 | Total (B)       | 12,65,833                                 |                                                               |
| С         | Location-3                                          |               |                                       |                                 |                 |                                           |                                                               |
| 1         | FMD 600 Aluminium<br>Formwork UV Dryer              | 1             | Jinan CBS Industry Company Limited    | KN20240924-1/ 2<br>/ KN20240228 | 07.11.2024      | 8,00,653                                  | Packed and Kept in Box                                        |
| 2         | FMP 600 Aluminium Formwork UV Buffing Machine       | 1             | Jinan CBS Industry<br>Company Limited | KN20240924-1/ 2<br>/ KN20240228 | 07.11.2024      | 11,43,790                                 | Packed and Kept in Box                                        |
| 3         | FML 600 Aluminium Formwork Automatic Lacquering M/C | 1             | Jinan CBS Industry Company Limited    | KN20240924-1/ 2<br>/ KN20240228 | 07.11.2024      | 9,15,032                                  | Packed and Kept in Box                                        |
| 4         | CSA-600-Degree<br>Cutting Saw                       | 4             | Jinan CBS Industry<br>Company Limited | KN20240924-1/ 2<br>/ KN20240228 | 07.11.2024      | 41,42,351                                 | One installed but not in operation and 3 Packed & Kept in Box |
| 5         | MSFM-100-Single                                     | 4             | Jinan CBS Industry                    | KN20240924-1/2                  | 07.11.2024      | 20,71,176                                 | 2 under Installation                                          |

FMD 600 Aluminium Formwork UV Dryer at Location-3

FMP 600 Aluminium Formwork UV Buffing Machine at Location-3

FML 600 Aluminium Formwork Automatic Lacquering Machine at Location-3

CSA-600-Degree Cutting Saw at Location-3

CSA-600-Degree Cutting Saw at Location-3

CSA-600-Degree Cutting Saw at Location-3

MSFM-100-Single Head Slotting Machine at Location-3

MSFM-100-Single Head Slotting Machine at Location-3

MSFM-100-Single Head Slotting Machine at Location-3