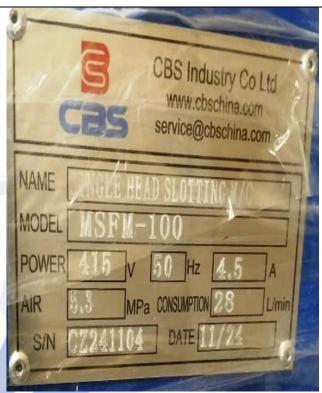

#### 4. OBSERVATION

- > During the date and time of our visit, the Plant is in operation.
- > Details of Machinery under Inspection is as under: -

| S.<br>No. | Description                                         | Qty<br>(Nos.) | Supplier                              | Invoice No.                     | Invoice<br>Date | Invoice Value<br>with Duty &<br>Taxes (₹) | Remark                                                        |
|-----------|-----------------------------------------------------|---------------|---------------------------------------|---------------------------------|-----------------|-------------------------------------------|---------------------------------------------------------------|
| Α         | Location-1                                          |               |                                       |                                 |                 |                                           |                                                               |
| 1         | CSA-600-Degree Cutting Saw, Sr. No. XGM241102       | 1             | Jinan CBS Industry Company Limited    | KN20240924-1/ 2<br>/ KN20240228 | 07.11.2024      | 10,35,588                                 | Installed and is in operation                                 |
|           |                                                     |               |                                       |                                 | Total (A)       | 10,35,588                                 |                                                               |
| В         | Location-2                                          |               |                                       |                                 |                 |                                           |                                                               |
| 2         | CSNF 550C Single Head Cutting Machine, XGM241103    | 1             | Jinan CBS Industry<br>Company Limited | KN20240924-1/ 2<br>/ KN20240228 | 07.11.2024      | 12,65,833                                 | Installed and is in operation                                 |
|           |                                                     |               |                                       |                                 | Total (B)       | 12,65,833                                 |                                                               |
| С         | Location-3                                          |               |                                       |                                 |                 |                                           |                                                               |
| 1         | FMD 600 Aluminium<br>Formwork UV Dryer              | 1             | Jinan CBS Industry Company Limited    | KN20240924-1/ 2<br>/ KN20240228 | 07.11.2024      | 8,00,653                                  | Packed and Kept in Box                                        |
| 2         | FMP 600 Aluminium Formwork UV Buffing Machine       | 1             | Jinan CBS Industry<br>Company Limited | KN20240924-1/ 2<br>/ KN20240228 | 07.11.2024      | 11,43,790                                 | Packed and Kept in Box                                        |
| 3         | FML 600 Aluminium Formwork Automatic Lacquering M/C | 1             | Jinan CBS Industry Company Limited    | KN20240924-1/ 2<br>/ KN20240228 | 07.11.2024      | 9,15,032                                  | Packed and Kept in Box                                        |
| 4         | CSA-600-Degree<br>Cutting Saw                       | 4             | Jinan CBS Industry<br>Company Limited | KN20240924-1/ 2<br>/ KN20240228 | 07.11.2024      | 41,42,351                                 | One installed but not in operation and 3 Packed & Kept in Box |
| 5         | MSFM-100-Single                                     | 4             | Jinan CBS Industry                    | KN20240924-1/2                  | 07.11.2024      | 20,71,176                                 | 2 under Installation                                          |

| S.<br>No. | Description                                                    | Qty<br>(Nos.) | Supplier                              | Invoice No.                     | Invoice<br>Date | Invoice Value<br>with Duty &<br>Taxes (₹) | Remark                         |
|-----------|----------------------------------------------------------------|---------------|---------------------------------------|---------------------------------|-----------------|-------------------------------------------|--------------------------------|
|           | Head Slotting Machine                                          |               | Company Limited                       | / KN20240228                    |                 |                                           | and 2 Packed &<br>Kept in Box  |
| 6         | CSNF 550C Single<br>Head Cutting Machine,<br>Sr. No. XGM241102 | 1             | Jinan CBS Industry<br>Company Limited | KN20240924-1/ 2<br>/ KN20240228 | 07.11.2024      | 12,65,833                                 | installed but not in operation |
|           |                                                                |               |                                       |                                 | Total (C)       | 1,03,38,835                               |                                |
|           |                                                                |               |                                       | Total (A to C)                  |                 | 1,26,40,256                               |                                |