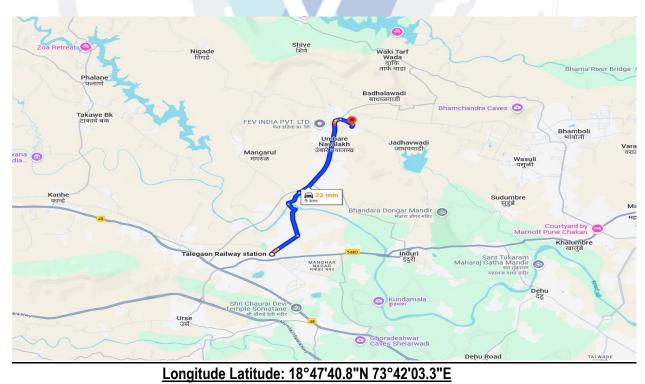

#### **ROUTE MAP OF THE PROPERTY-LOCATION-2**

#### Longitude Latitude: 18°47'41.5"N 73°42'36.5"E

**Note:** The Blue line shows the route to site from nearest railway station (Talegaon – 9.9 K.M.)