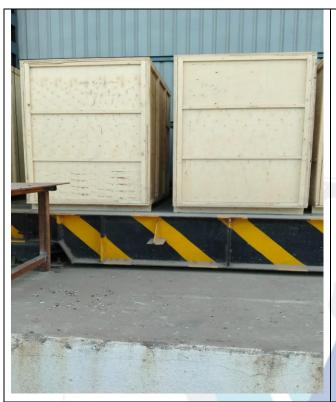

FMD 600 Aluminium Formwork UV Dryer at Location-3

FMP 600 Aluminium Formwork UV Buffing Machine at Location-3

FML 600 Aluminium Formwork Automatic Lacquering Machine at Location-3

CSA-600-Degree Cutting Saw at Location-3

CSA-600-Degree Cutting Saw at Location-3

CSA-600-Degree Cutting Saw at Location-3

MSFM-100-Single Head Slotting Machine at Location-3

MSFM-100-Single Head Slotting Machine at Location-3

MSFM-100-Single Head Slotting Machine at Location-3