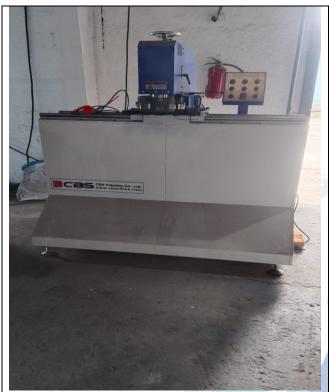

CSA-600-Degree Cutting Saw at Location-3

CSA-600-Degree Cutting Saw at Location-3

MSFM-100-Single Head Slotting Machine at Location-3

MSFM-100-Single Head Slotting Machine at Location-3

MSFM-100-Single Head Slotting Machine at Location-3