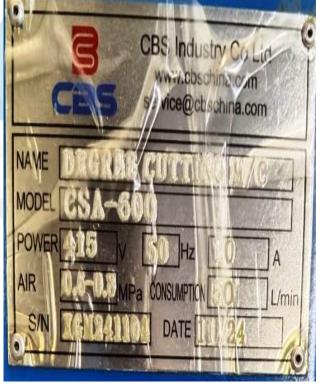

➤ Mr. Bhanudas Dabhade-Manager (Mobile No. +91 83085 52162) accompanied our Engineer and showed the Machines under Inspection of all three location.

View of CSA-600-Degree Cutting Saw, Sr. No. XGM241102 at Location -1

View of CSA-600-Degree Cutting Saw, Sr. No. XGM241102 at Location -1

View of CSNF 550C Single Head Cutting Machine, XGM241103 at Location-2

View of CSNF 550C Single Head Cutting Machine, XGM241103 at Location-2