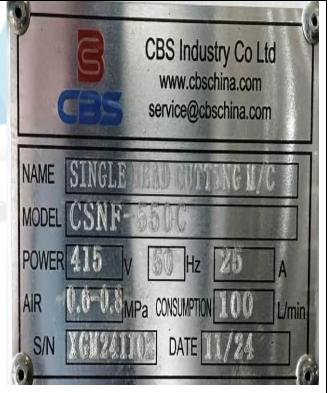

View of CSA-600-Degree Cutting Saw, Sr. No. XGM241102 at Location -1

View of CSNF 550C Single Head Cutting Machine, XGM241103 at Location-2

View of CSNF 550C Single Head Cutting Machine, XGM241103 at Location-2