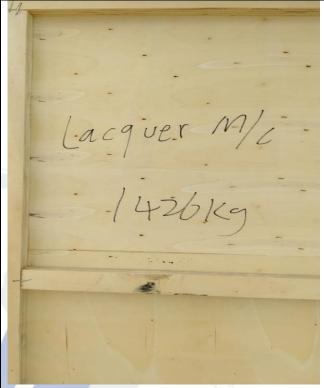

FMD 600 Aluminium Formwork UV Dryer at Location-3

FMP 600 Aluminium Formwork UV Buffing Machine at Location-3

FML 600 Aluminium Formwork Automatic Lacquering Machine at Location-3

CSA-600-Degree Cutting Saw at Location-3