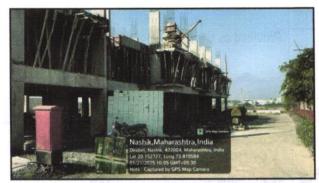

#### Details of the property under consideration:

Name of Project: "Neelkamal Sarita Phase - 1"

"Neelkamal Sarita Phase - 1" Proposed Residential Building on Gut No. 8/1 (pt) (As per Tirl Mojani Gut No. 8/2 & Gut No. 9/2) at Village - Talegaon Dindori, Saputara Nashik Road, Near Akrala Phata, Next to Unnati School, Taluka - Dindori, District - Nashik, PIN Code - 422 202, State - Maharashtra, Country - India.

#### LEVEL OF COMPLETEION:

| Project Name                                | Present               | Stage of | Percentage of work |            |  |
|---------------------------------------------|-----------------------|----------|--------------------|------------|--|
|                                             | Construction          |          |                    | completion |  |
| Neelkamal Sarita Phase 1<br>Type - B1 to B4 | Foundation completed. | work     | is                 | 05%        |  |