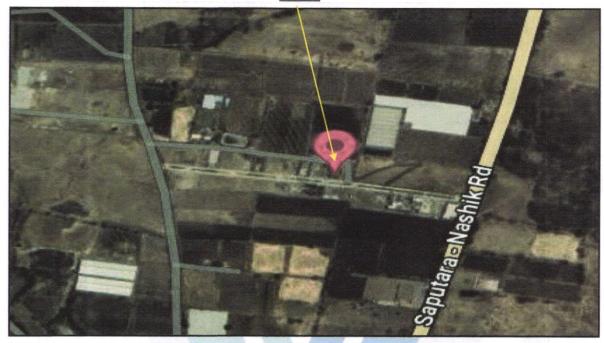

#### Details of the property under consideration:

Name of Project: "Neelkamal Sarita Phase - 1"

"Neelkamal Sarita Phase - 1" Proposed Residential Building on Gut No. 8/1 (pt) (As per Tirl Mojani Gut No. 8/2 & Gut No. 9/2) at Village - Talegaon Dindori, Saputara Nashik Road, Near Akrala Phata, Next to Unnati School, Taluka - Dindori, District - Nashik, PIN Code - 422 202, State - Maharashtra, Country - India.

#### **Location Details:** 1.

The property is situated at "Neelkamal Sarita Phase - 1" Proposed Residential Building on Gut No. 8/1 (pt) (As per Tirl Mojani Gut No. 8/2 & Gut No. 9/2) at Village - Talegaon Dindori, Saputara Nashik Road, Near Akrala Phata, Next to Unnati School, Taluka - Dindori, District - Nashik, PIN Code - 422 202, State - Maharashtra, Country - India. It is about 37.7 Km. travel distance from Nashik Railway Station Surface transport to the property is by buses, Auto, taxis & private vehicles. Surface transport to the property is by buses, taxis & private vehicles. The property is in developing locality. All the amenities like shops, banks, hotels, markets, schools, hospitals, etc. are all available in the surrounding locality. The locality is middle class & developing.