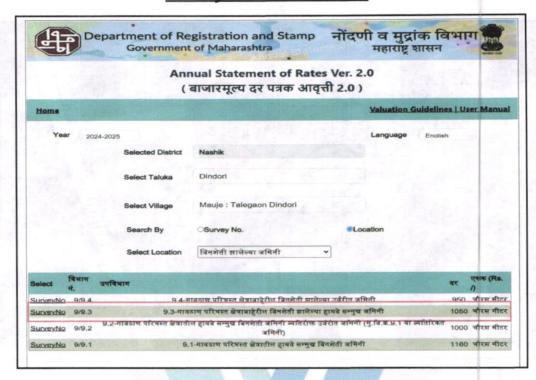

arison Approach Method for the purpose of valuation. The Price for similar type of property in the nearby vicinity is in the range of ₹ 3,500.00 to ₹ 5,000.00 per Sq. Ft. on Carpet area Considering the rate with attached report, current market conditions, demand and supply position, Flat size, location, upswing in real estate prices, sustained demand for Residential Flat, all round development commercial and residential application in the locality etc. We estimate ₹ 4,700.00 per Sq. Ft. on Carpet Area for valuation.





# **Actual Site Photographs**















# Route Map of the property Site u/r





#### Latitude Longitude: 19°58'31.9"N 73°47'34.1"E

Note: The Blue line shows the route to site from nearest Railway Station (Nashik- 37.7 Km.)



Since 1989





# Ready Reckoner Rate







Since 1989



# Price Indicators Projects nearby Locality









# Price Indicators Projects nearby Locality









# Price Indicators Projects nearby Locality





As a result of my appraisal and analysis, it is my considered opinion that the realizable Value of the above property in the prevailing condition with aforesaid specification is (As per table attached to the report)

Place: Nashik Date: 23.01.2025

### For VASTUKALA CONSULTANTS (I) PVT. LTD.

Manoj Chalikwar Digitally signed by Manoj Chalikwar DN: cn=Manoj Chalikwar, o=Vastukala Consultants (l) Pvt. Ltd., ou=Mumbai, « email=manoj@vastukala.org, c=IN Date: 2025.01.23 17:51:48 +05'30'

Director

Auth. Sigr

Manoj B. Chalikwar

Registered Valuer Chartered Engineer (India) Reg. No. CAT-I-F-1763

SBI Empanelment No.: SME/T