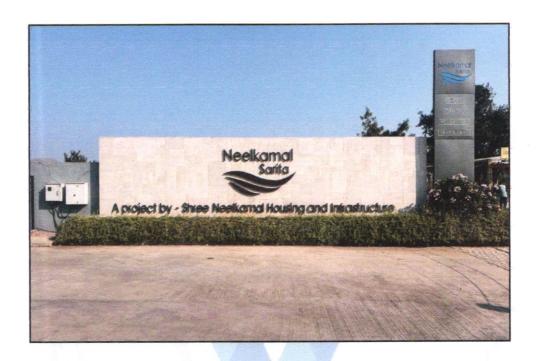

#### Details of the property under consideration:

Name of Project: "Neelkamal Sarita Phase - 1"

"Neelkamal Sarita Phase - 1" Proposed Residential Building on Gut No. 8/1 (pt) (As per Tirl Mojani Gut No. 8/2 & Gut No. 9/2) at Village - Talegaon Dindori, Saputara Nashik Road, Near Akrala Phata, Next to Unnati School, Taluka - Dindori, District - Nashik, PIN Code - 422 202, State - Maharashtra, Country - India.

## MASTER VALUATION REPORT OF "Neelkamal Sarita Phase - 1"

"Neelkamal Sarita Phase - 1" Proposed Residential Building on Gut No. 8/1 (pt) (As per Tirl Mojani Gut No. 8/2 & Gut No. 9/2) at Village - Talegaon Dindori, Saputara Nashik Road, Near Akrala Phata. Next to Unnati School, Taluka - Dindori, District - Nashik, PIN Code - 422 202, State - Maharashtra, Country - India.