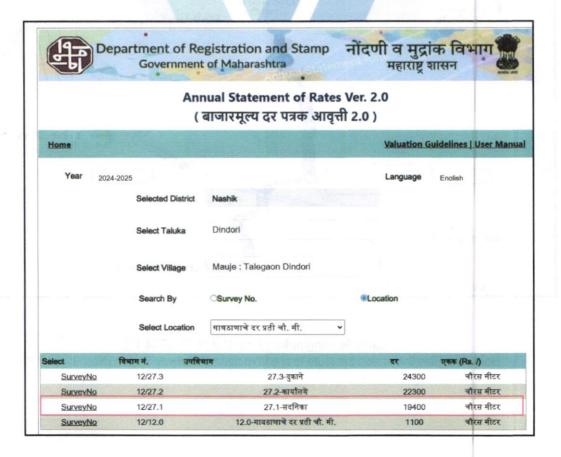

ison Approach Method for the purpose of valuation. The Price for similar type of property in the nearby vicinity is in the range of ₹ 3,500.00 to ₹ 5,000.00 per Sq. Ft. on Carpet area Considering the rate with attached report, current market conditions, demand and supply position, Flat size, location, upswing in real estate prices, sustained demand for Residential Flat, all round development commercial and residential application in the locality etc. We estimate ₹ 4,700.00 per Sq. Ft. on Carpet Area for valuation.





# **Actual Site Photographs**















# Route Map of the property Site u/r





#### Latitude Longitude: 19°58'31.9"N 73°47'34.1"E

Note: The Blue line shows the route to site from nearest Railway Station (Nashik- 37.7 Km.)



Since 1989





# Ready Reckoner Rate







Since 1989



# Price Indicators Projects nearby Locality









# Price Indicators Projects nearby Locality









# Price Indicators Projects nearby Locality





As a result of my appraisal and analysis, it is my considered opinion that the realizable Value of the above property in the prevailing condition with aforesaid specification is (As per table attached to the report)

Place: Nashik Date: 23.01.2025

### For VASTUKALA CONSULTANTS (I) PVT. LTD.

Manoj Chalikwar Digitally signed by Manoj Chalikwar DN: cn=Manoj Chalikwar, o=Vastukala Consultants (l) Pvt. Ltd., ou=Mumbai, « email=manoj@vastukala.org, c=IN Date: 2025.01.23 17:51:48 +05'30'

Director

Auth. Sigr

Manoj B. Chalikwar

Registered Valuer Chartered Engineer (India) Reg. No. CAT-I-F-1763

SBI Empanelment No.: SME/TCC