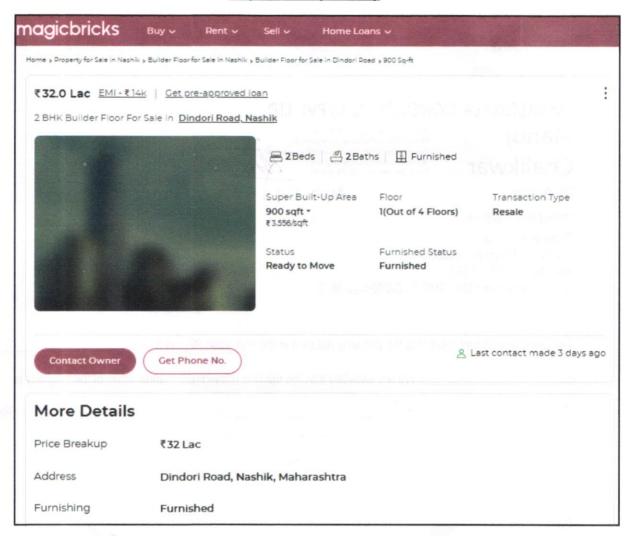

on Carpet area Considering the rate with attached report, current market conditions, demand and supply position, Flat size, location, upswing in real estate prices, sustained demand for Residential Flat, all round development commercial and residential application in the locality etc. We estimate ₹ 4,700.00 per Sq. Ft. on Carpet Area for valuation.





# **Actual Site Photographs**















# Route Map of the property Site u/r





#### Latitude Longitude: 19°58'31.9"N 73°47'34.1"E

Note: The Blue line shows the route to site from nearest Railway Station (Nashik- 37.7 Km.)



Since 1989





# Ready Reckoner Rate







Since 1989



# Price Indicators Projects nearby Locality









# Price Indicators Projects nearby Locality









# Price Indicators Projects nearby Locality





As a result of my appraisal and analysis, it is my considered opinion that the realizable Value of the above property in the prevailing condition with aforesaid specification is (As per table attached to the report)

Place: Nashik Date: 23.01.2025

### For VASTUKALA CONSULTANTS (I) PVT. LTD.

Manoj Chalikwar Digitally signed by Manoj Chalikwar DN: cn=Manoj Chalikwar, o=Vastukala Consultants (l) Pvt. Ltd., ou=Mumbai, « email=manoj@vastukala.org, c=IN Date: 2025.01.23 17:51:48 +05'30'

Director

Auth. Sigr

Manoj B. Chalikwar

Registered Valuer Chartered Engineer (India) Reg. No. CAT-I-F-1763

SBI Empanelment No.: SME/TCC/2021-22/86/3

| The unde           | ersigned has inspected the property                       | detailed in the Valuation Report dated                          |
|----