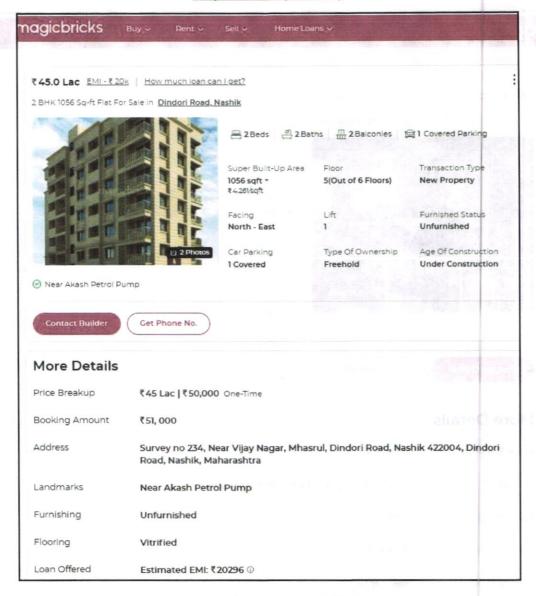

in the range of ₹ 3,500.00 to ₹ 5,000.00 per Sq. Ft. on Carpet area Considering the rate with attached report, current market conditions, demand and supply position, Flat size, location, upswing in real estate prices, sustained demand for Residential Flat, all round development commercial and residential application in the locality etc. We estimate ₹ 4,700.00 per Sq. Ft. on Carpet Area for valuation.





# **Actual Site Photographs**















# Route Map of the property Site u/r





#### Latitude Longitude: 19°58'31.9"N 73°47'34.1"E

Note: The Blue line shows the route to site from nearest Railway Station (Nashik- 37.7 Km.)



Since 1989





# Ready Reckoner Rate







Since 1989



# Price Indicators Projects nearby Locality









# Price Indicators Projects nearby Locality









# Price Indicators Projects nearby Locality





As a result of my appraisal and analysis, it is my considered opinion that the realizable Value of the above property in the prevailing condition with aforesaid specification is (As per table attached to the report)

Place: Nashik Date: 23.01.2025

### For VASTUKALA CONSULTANTS (I) PVT. LTD.

Manoj Chalikwar Digitally signed by Manoj Chalikwar DN: cn=Manoj Chalikwar, o=Vastukala Consultants (l) Pvt. Ltd., ou=Mumbai, « email=manoj@vastukala.org, c=IN Date: 2025.01.23 17:51:48 +05'30'

Director

Auth. Sigr

Manoj B. Chalikwar

Registered Valuer Chartered Engineer (India) Reg. No. CAT-I-F-1763

SBI Empanelment No.: SME/TCC/2021-22/86/3

| The unde           | ersigned has inspected the property                       | detailed in the Va