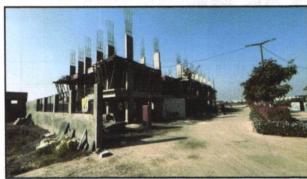

#### LEVEL OF COMPLETEION:

| Project Name                                | Present               | Stage of | Percentage of work |            |  |
|---------------------------------------------|-----------------------|----------|--------------------|------------|--|
|                                             | Construction          |          |                    | completion |  |
| Neelkamal Sarita Phase 1<br>Type - B1 to B4 | Foundation completed. | work     | is                 | 05%        |  |