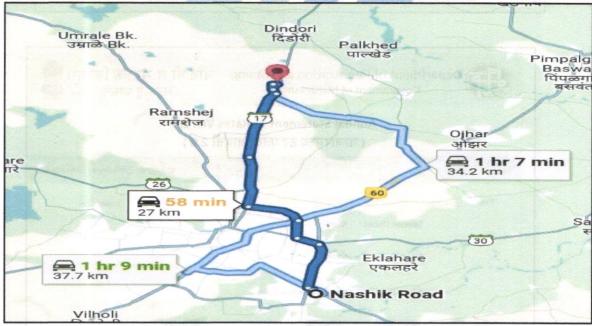

#### **Location Details:** 1.

The property is situated at "Neelkamal Sarita Phase - 1" Proposed Residential Building on Gut No. 8/1 (pt) (As per Tirl Mojani Gut No. 8/2 & Gut No. 9/2) at Village - Talegaon Dindori, Saputara Nashik Road, Near Akrala Phata, Next to Unnati School, Taluka - Dindori, District - Nashik, PIN Code - 422 202, State - Maharashtra, Country - India. It is about 37.7 Km. travel distance from Nashik Railway Station Surface transport to the property is by buses, Auto, taxis & private vehicles. Surface transport to the property is by buses, taxis & private vehicles. The property is in developing locality. All the amenities like shops, banks, hotels, markets, schools, hospitals, etc. are all available in the surrounding locality. The locality is middle class & developing.