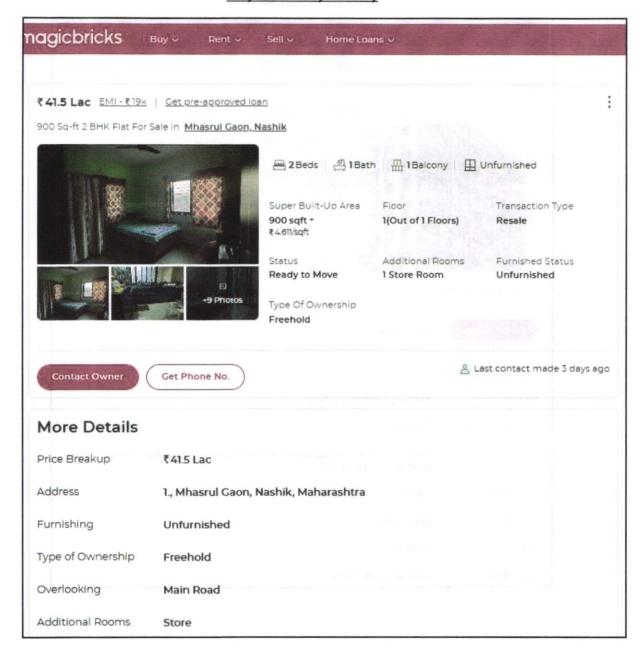

r similar type of property in the nearby vicinity is in the range of ₹ 3,500.00 to ₹ 5,000.00 per Sq. Ft. on Carpet area Considering the rate with attached report, current market conditions, demand and supply position, Flat size, location, upswing in real estate prices, sustained demand for Residential Flat, all round development commercial and residential application in the locality etc. We estimate ₹ 4,700.00 per Sq. Ft. on Carpet Area for valuation.





# **Actual Site Photographs**















# Route Map of the property Site u/r





#### Latitude Longitude: 19°58'31.9"N 73°47'34.1"E

Note: The Blue line shows the route to site from nearest Railway Station (Nashik- 37.7 Km.)



Since 1989





# Ready Reckoner Rate







Since 1989



# Price Indicators Projects nearby Locality









# Price Indicators Projects nearby Locality









# Price Indicators Projects nearby Locality





As a result of my appraisal and analysis, it is my considered opinion that the realizable Value of the above property in the prevailing condition with aforesaid specification is (As per table attached to the report)

Place: Nashik Date: 23.01.2025

### For VASTUKALA CONSULTANTS (I) PVT. LTD.

Manoj Chalikwar Digitally signed by Manoj Chalikwar DN: cn=Manoj Chalikwar, o=Vastukala Consultants (l) Pvt. Ltd., ou=Mumbai, « email=manoj@vastukala.org, c=IN Date: 2025.01.23 17:51:48 +05'30'

Director

Auth. Sigr

Manoj B. Chalikwar

Registered Valuer Chartered Engineer (India) Reg. No. CAT-I-F-1763

SBI Empanelment No.: SME/TCC/2021-22/86/3

| The unde           | ersigned has inspected th