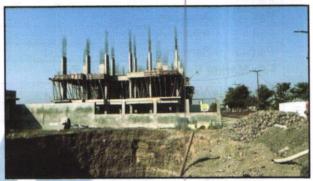

#### LEVEL OF COMPLETEION:

| Project Name                                | Present               | Stage of | Percentage of work |            |  |
|---------------------------------------------|-----------------------|----------|--------------------|------------|--|
|                                             | Construction          |          |                    | completion |  |
| Neelkamal Sarita Phase 1<br>Type - B1 to B4 | Foundation completed. | work     | is                 | 05%        |  |