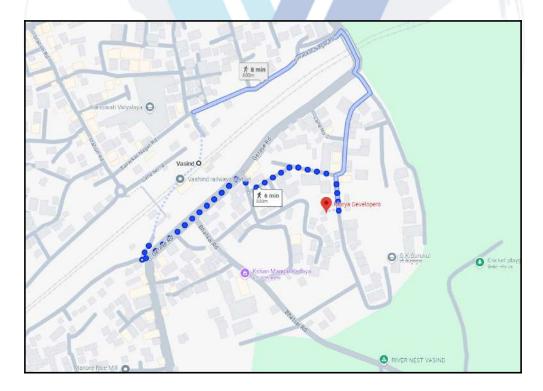

## **Route Map of the property**

Note: Red Place mark shows the exact location of the property

Longitude Latitude: 19°24'21.5"N 73°16'10.3"E

Note: The Blue line shows the route to site distance from nearest Railway Station (Vasind - 500M).