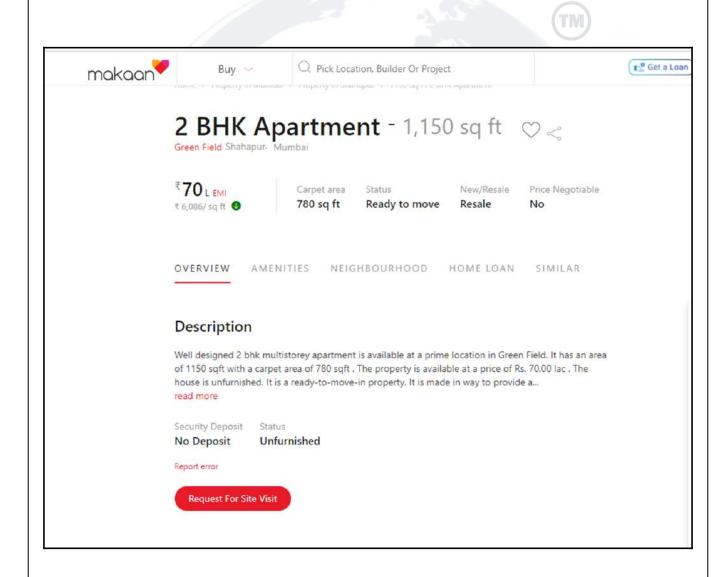

### **Price Indicators**

| Property         | Residential Flat |            |          |
|------------------|------------------|------------|----------|
| Source           | Makaan.com       | Makaan.com |          |
| Floor            | -                |            |          |
|                  | Carpet           | Built Up   | Saleable |
| Area             | 780.00           | 936.00     | -        |
| Percentage       | -                | 20%        | -        |
| Rate Per Sq. Ft. | ₹8,974.00        | ₹7,479.00  | -        |