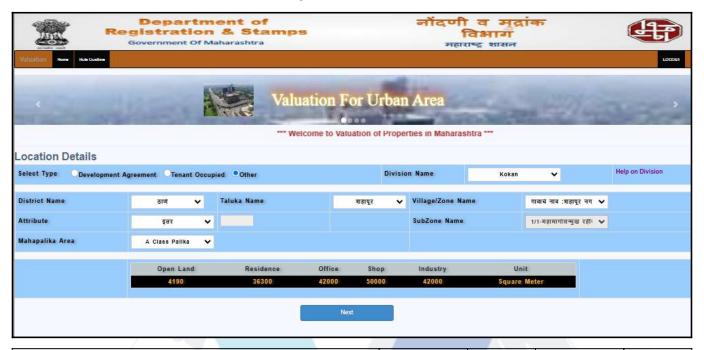

## **Ready Reckoner Rate**

| Stamp Duty Ready Reckoner Market Value Rate for Flat                      | 36300     |          |          |         |
|---------------------------------------------------------------------------|-----------|----------|----------|---------|
| Increase by 5% on Flat Located on 5 <sup>th</sup> Floor                   | 1815      |          |          |         |
| Stamp Duty Ready Reckoner Market Value Rate (After Increase/Decrease) (A) | 38,115.00 | Sq. Mtr. | 3,541.00 | Sq. Ft. |
| Stamp Duty Ready Reckoner Market value Rate for Land (B)                  | 4190      |          | 1, 1     |         |
| The difference between land rate and building rate(A-B=C)                 | 33,925.00 |          | )        |         |
| Percentage after Depreciation as per table(D)                             | 100%      |          |          |         |
| Rate to be adopted after considering depreciation [B + (C X D)]           | 38,115.00 | Sq. Mtr. | 3,541.00 | Sq. Ft. |