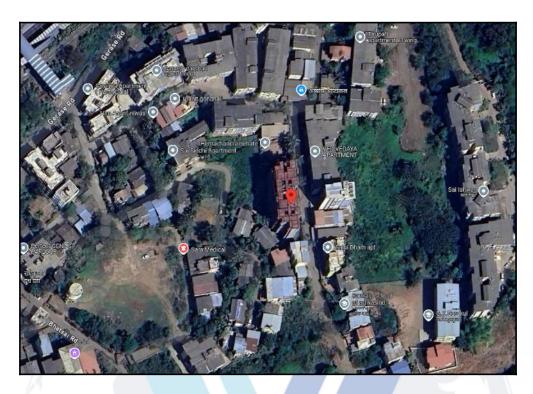

| Good                                                                              |
| Likely rental values in future                                                                                                                                                                                            | 6,000/- (Expected rental income per month after completion of construction works) |
| Any likely income it may generate                                                                                                                                                                                         | Rental Income                                                                     |





## **Actual Site Photographs**















## **Route Map of the property**



Note: Red Place mark shows the exact location of the property



Longitude Latitude: 19°24'21.5"N 73°16'10.3"E

Note: The Blue line shows the route to site distance from nearest Railway Station (Vasind - 500M).



CONSULTANZO
Valuers & Appraisers
Architects
Architects
First Charlest Statement (1)
First Charlest Stat

## **Ready Reckoner Rate**



| Stamp Duty Ready Reckoner Market Value Rate for Flat                      | 36300     |          |          |         |
|---------------------------------------------------------------------------|-----------|----------|----------|---------|
| Increase by 5% on Flat Located on 5 <sup>th</sup> Floor                   | 1815      |          |          |         |
| Stamp Duty Ready Reckoner Market Value Rate (After Increase/Decrease) (A) | 38,11