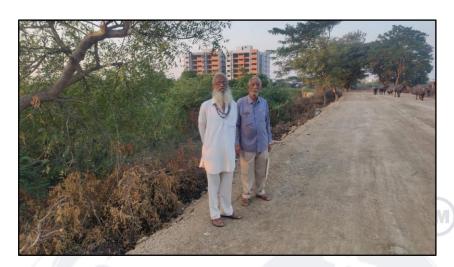

direct interest in the property valued.

The fair value of the property as on 24.01.2025 is

In ₹ 1,90,31,950.00 (Rupees One Crore Ninety Lakh Thirty One Thousand Nine Hundred Fifty Only).

In US\$ 220,666.69 (United State Doller Two Hundred Twenty Thousand, Six Hundred Sixty Six Only).

Note: at conversion rate of 1 Indian Rupee equals to 0.012 United States Dollar as on 24.01.2025.

Date: 24.01.2025 Place: Nanded

For VASTUKALA CONSULTANTS (I) PVT. LTD.

#### Director

Auth. Sign.

#### Sharadkumar B. Chalikwar

B.E. (Civil), M.E. (Civil), M.Sc. (Real Estate Valuation), M.Sc. (P&M Valuation), FIE (I), FIV, FIWRS

Chairman & Managing Director

Govt. Reg. Valuer

Chartered Engineer (India)

Reg. No. (N) CCIT/1-14/52/2008-09 Reg No. IBBI/RV/07/2019/11744





# **Actual site photographs**











## Route Map of the property Site u/r





#### Latitude Longitude - 19°06'53.9"N 77°18'44.9"E

Note: The Blue line shows the route to site from nearest railway station – (Nanded – 6.6 KM)



Since 1989







## **Government Ready Reckoner Rate**







## **Currency Rate**







#### **DEFINITION OF VALUE FOR THIS SPECIFIC PURPOSE**

This exercise is to assess Fair Market Value of the property under reference for **Immigration Visa Application** purpose as on dated **24**th **January 2025**.

The term Fair Market Value is defined as

"The most probable price, as of a specified date, in cash, terms equivalent to cash, or in other precisely revealed terms for which the specified property rights would sell after reasonable exposure in a competitive market under all conditions req