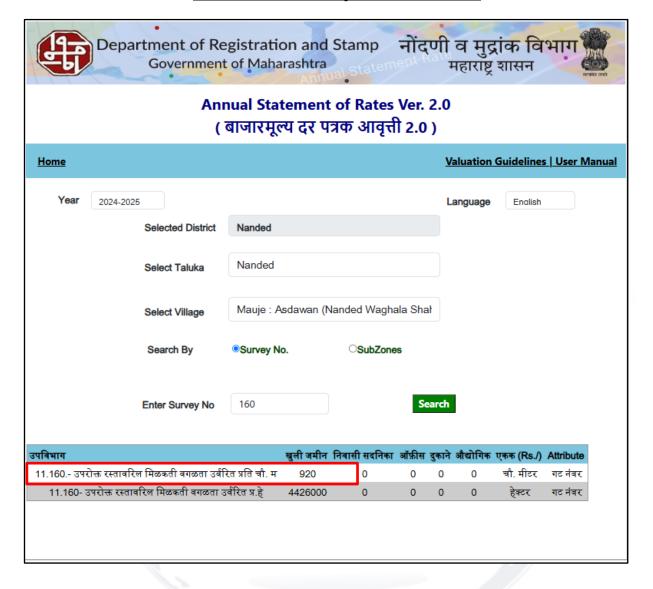

Six Hundred Sixty Six Only).

Note: at conversion rate of 1 Indian Rupee equals to 0.012 United States Dollar as on 24.01.2025.

Date: 24.01.2025 Place: Nanded

For VASTUKALA CONSULTANTS (I) PVT. LTD.

#### Director

Auth. Sign.

#### Sharadkumar B. Chalikwar

B.E. (Civil), M.E. (Civil), M.Sc. (Real Estate Valuation), M.Sc. (P&M Valuation), FIE (I), FIV, FIWRS

Chairman & Managing Director

Govt. Reg. Valuer

Chartered Engineer (India)

Reg. No. (N) CCIT/1-14/52/2008-09 Reg No. IBBI/RV/07/2019/11744





# **Actual site photographs**











## Route Map of the property Site u/r





#### Latitude Longitude - 19°06'53.9"N 77°18'44.9"E

Note: The Blue line shows the route to site from nearest railway station – (Nanded – 6.6 KM)



Since 1989







## **Government Ready Reckoner Rate**







## **Currency Rate**







#### **DEFINITION OF VALUE FOR THIS SPECIFIC PURPOSE**

This exercise is to assess Fair Market Value of the property under reference for **Immigration Visa Application** purpose as on dated **24**th **January 2025**.

The term Fair Market Value is defined as

"The most probable price, as of a specified date, in cash, terms equivalent to cash, or in other precisely revealed terms for which the specified property rights would sell after reasonable exposure in a competitive market under all conditions requisite to a fair sale, with the buyer and seller each acting prudently knowledgeably and for self-interest assuming that neither is under undue duress"

Fundamental assumptions and conditions presumed in this definition are:

- 1. Buyer and seller are motivat