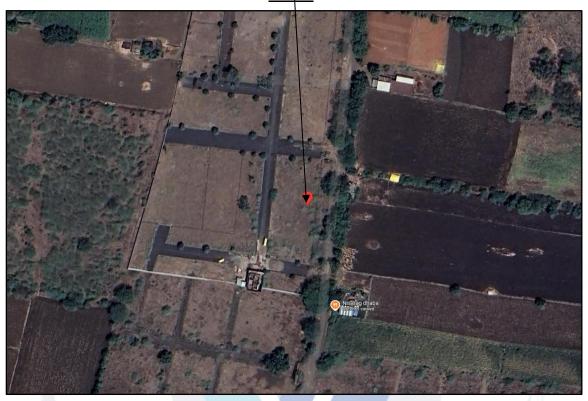

## Route Map of the property Site u/r

#### Latitude Longitude - 19°06'53.9"N 77°18'44.9"E

Note: The Blue line shows the route to site from nearest railway station – (Nanded – 6.6 KM)

Since 1989