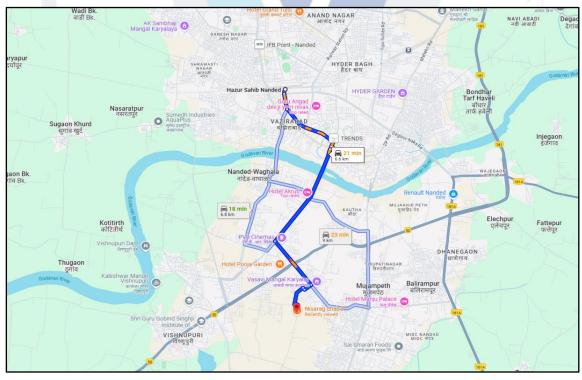

## Route Map of the property Site u/r

#### Latitude Longitude - 19°06'53.9"N 77°18'44.9"E

Note: The Blue line shows the route to site from nearest railway station – (Nanded – 6.6 KM)

Since 1989