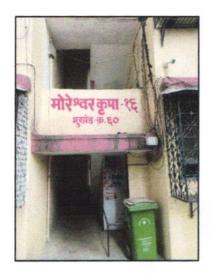

### Structural Stability Report

Structural Observation Report of Residential Flat No. 137, 3rd Floor, Building No 16, "Moreshwar Krupa Co.-Op. Hsg. Soc. Ltd.", Dattar Colony, Plot No. 60, Veer Sawarkar Marg, Village - Kanjur, Taluka - Kurla, District - Mumbai Subrban, Bhandup (East), PIN Code - 400 042, State - Maharashtra, India.

### General Information:

| A. |                                                | Introduction                                                                                                                                                                                                                                                                         |
|----|------------------------------------------------|--------------------------------------------------------------------------------------------------------------------------------------------------------------------------------------------------------------------------------------------------------------------------------------|
| 1  | Name of Building                               | "Moreshwar Krupa CoOp. Hsg. Soc. Ltd."                                                                                                                                                                                                                                               |
| 2  | Property Address                               | Residential Flat No. 137, 3rd Floor, Building No 16,<br>"Moreshwar Krupa CoOp. Hsg. Soc. Ltd.", Dattar Colony,<br>Plot No. 60, Veer Sawarkar Marg, Village - Kanjur, Taluka -<br>Kurla, District — Mumbai Subrban, Bhandup (East), PIN<br>Code - 400 042, State - Maharashtra, India |
| 3  | Type of Building                               | Residential used                                                                                                                                                                                                                                                                     |
| 4  | No. of Floors                                  | Ground + 3 <sup>rd</sup> Upper Floors                                                                                                                                                                                                                                                |
| 5  | Whether stilt / podium / open parking provided | Stilt / Open Parking                                                                                                                                                                                                                                                                 |
| 6  | Type of Construction                           | R.C.C. Framed Structure                                                                                                                                                                                                                                                              |
| 7  | Type of Foundation                             | R.C.C. Footing                                                                                                                                                                                                                                                                       |
| 8  | Thickness of the External Walls                | 9" thick brick walls both sides plastered                                                                                                                                                                                                                                            |
| 9  | Type of Compound                               | Brick Masonry Walls                                                                                                                                                                                                                                                                  |
| 10 | Year of Construction                           | 1986 (As per occupancy certificate)                                                                                                                                                                                                                                                  |
| 11 | Present age of building                        | 39 years                                                                                                                                                                                                                                                                             |
| 12 | Residual age of the building                   | 21 years Subject to proper, preventive periodic maintenance & structural repairs.                                                                                                                                                                                                    |
| 13 | No. of flats (Per Floor)                       | 3rd Floor having 2 Flats                                                                                                                                                                                                                                                             |
| 14 | Methodology adopted                            | As per visual site inspection                                                                                                                                                                                                                                                        |

### **Actual site photographs**

## **Actual site photographs**