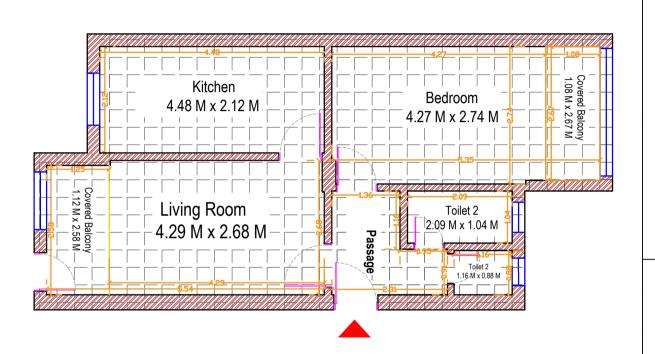

| Particulars          | Area in Sq. Mt | Area in Sq. Ft |
|----------------------|----------------|----------------|
| Carpet Area          | 40.26          | 433.36         |
| Covered Balcony Area | 3.42           | 36.81          |
| Covered Balcony Area | 2.88           | 31.00          |
| Total Usable area    | 46.56          | 501.17         |

### P-LINE AREA

Carpet Area = 40.26 Sq. Mt. i.e 433.36 Sq. Ft Covered Balcony Area = 3.42 Sq. Mt. i.e 36.81 Sq. Ft. Covered Balcony Area = 2.88 Sq. Mt. i.e 31.00 Sq. Ft. Total Usable Area = 46.56 Sq. Mt. i.e 501.17 Sq. Ft

Built Up Area = 54.41 Sq. Mt. i.e 585.67 Sq. Ft