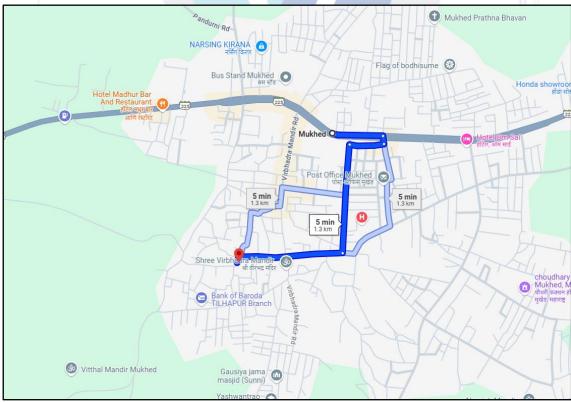

# Route Map of the property Site u/r

<u>Latitude Longitude - 18°42'08.4"N 77°21'51.3"E</u>

Note: The Blue line shows the route to site from nearest BUS station – (Mukhed– 1.3 KM)

Since 1989

An ISO 9001 : 2015 Certified Company