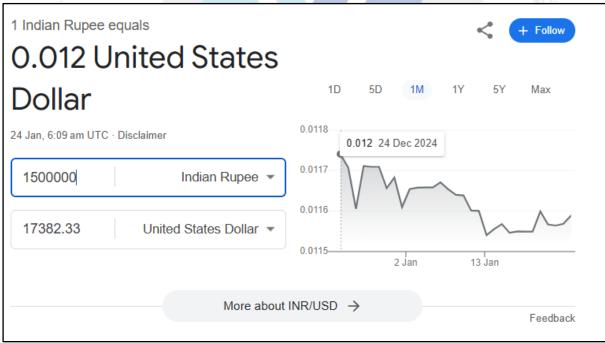

## **Currency Rate**

In ₹ 15,00,000.00 (Rupees Fifteen Lakh Only).

In US\$ 17,382.33 (United State Doller Seventeen Thousand Three Hundred Eighty Two Only).

Note: at conversion rate of 1 Indian Rupee equals to 0.012 United States Dollar as on 24.01.2025