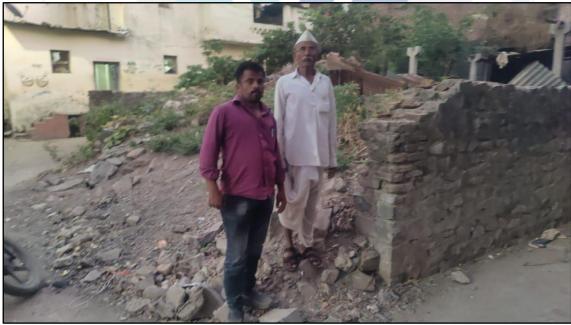

the prevailing market rates.

There is no direct/ indirect interest in the property valued.

The fair value of the property as on 24.01.2025 is

In ₹ 15,00,000.00 (Rupees Fifteen Lakh Only).

In US\$ 17,382.33 (United State Doller Seventeen Thousand Three Hundred Eighty-Two Only).

Note: at conversion rate of 1 Indian Rupee equals to 0.012 United States Dollar as on 24.01.2025

Date: 24.01.2025 Place: Nanded

For Vastukala Consultants (I) Pvt. Ltd.

#### Sharadkumar B. Chalikwar

B.E. (Civil), M.E. (Civil), M.Sc. (Real Estate Valuation), M.Sc. (P&M Valuation), FIE (I), FIV, FIWRS Chairman & Managing Director Govt. Reg. Valuer Chartered Engineer (India) Reg. No. (N) CCIT/1-14/52/2008-09 Reg No. IBBI/RV/07/2019/11744





An ISO 9001: 2015 Certified Company

# **Actual site photographs**







# Route Map of the property Site u/r





<u>Latitude Longitude - 18°42'08.4"N 77°21'51.3"E</u>

Note: The Blue line shows the route to site from nearest BUS station – (Mukhed– 1.3 KM)



Since 1989



An ISO 9001 : 2015 Certified Company



## **Currency Rate**







## **Ready Reckner**







#### **DEFINITION OF VALUE FOR THIS SPECIFIC PURPOSE**

This exercise is to assess Fair Market Value of the property under reference for **Immigration Visa Application** purpose as on dated **24th January 2025**.

The term Fair Market Value is defined as

"The most probable price, as of a specified date, in cash, terms equivalent to cash, or in other precisely revealed terms for which the specified property rights would sell after reasonable exposure in a competitive market under all condition