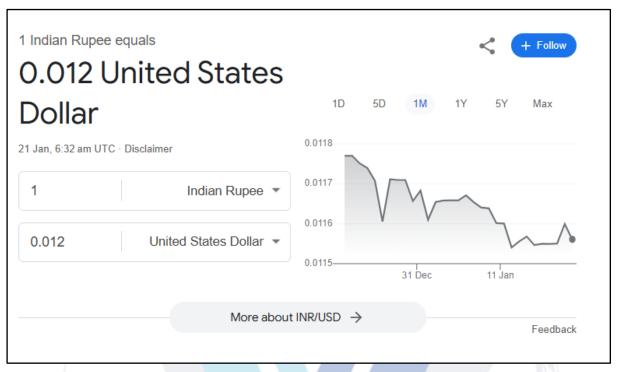

## **Currency Rate**

In ₹ 15,00,000.00 (Rupees Fifteen Lakh Only).

In US\$ 17,382.33 (United State Doller Seventeen Thousand Three Hundred Eighty Two Only).

Note: at conversion rate of 1 Indian Rupee equals to 0.012 United States Dollar as on 24.01.2025