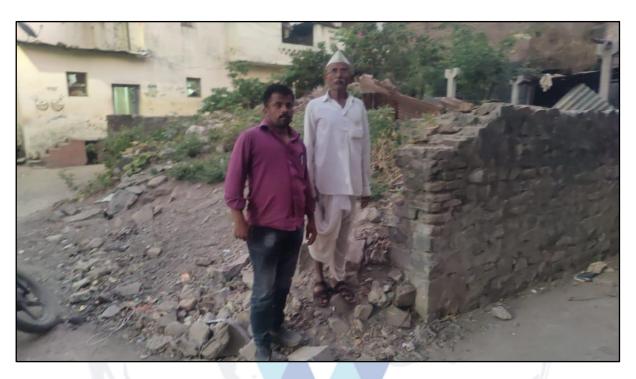

## Vastukala Consultants (I) Pvt. Ltd.

# **Valuation Report of the Immovable Property**



## **Details of the property under consideration:**

Name of Owner: Mr. Vijaykumar Vyankati Mahajan

Residential Old House No. 134, Vitthal Mandir Road, Ward No 07, Mukhed, Taluka – Mukhed, District - Nanded, Pin Code - 431715, State - Maharashtra, Country - India.

Latitude Longitude - 18°42'08.3"N 77°21'51.2"E

## **Intended Users:**

Mr. Vijaykumar Vyankati Mahajan R/O Mahajan Niwas, Kaliji Tekadi Road, Old Mondha, Nanded - 431601



Nanded: 28, S.G.G.S Stadium Complex, Nanded - 431 602, (M.S), INDIA Email: nanded@vastukala.co.in| Tel: +91 2462 244288 +91 94221 71100

Our Pan India Presence at:

Nanded • Mumbai

Thane ♀ Nashik ♀ Rajkot 

Ahmedabad Opelhi NCR

**♀**Indore

**Raipur** Jaipur

Regd. Office

B1-001, U/B Floor, BOOMERANG, Chandivali Farm Road, Powai, Andheri East, Mumbai: