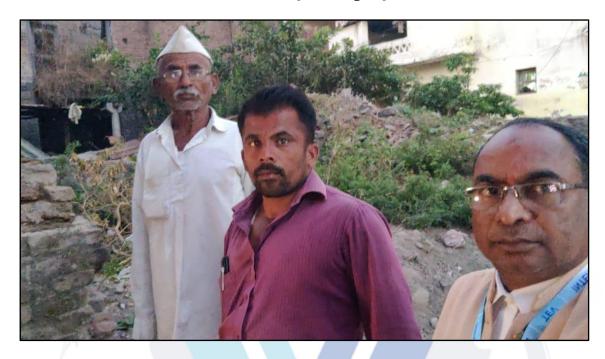

h the prevailing market rates.

There is no direct/ indirect interest in the property valued.

The fair value of the property as on 24.01.2025 is

In ₹ 15,00,000.00 (Rupees Fifteen Lakh Only).

In US\$ 17,382.33 (United State Doller Seventeen Thousand Three Hundred Eighty-Two Only).

Note: at conversion rate of 1 Indian Rupee equals to 0.012 United States Dollar as on 24.01.2025

Date: 24.01.2025 Place: Nanded

For Vastukala Consultants (I) Pvt. Ltd.

#### Sharadkumar B. Chalikwar

B.E. (Civil), M.E. (Civil), M.Sc. (Real Estate Valuation), M.Sc. (P&M Valuation), FIE (I), FIV, FIWRS Chairman & Managing Director Govt. Reg. Valuer Chartered Engineer (India) Reg. No. (N) CCIT/1-14/52/2008-09 Reg No. IBBI/RV/07/2019/11744





An ISO 9001: 2015 Certified Company

# **Actual site photographs**







# Route Map of the property Site u/r





<u>Latitude Longitude - 18°42'08.4"N 77°21'51.3"E</u>

Note: The Blue line shows the route to site from nearest BUS station – (Mukhed– 1.3 KM)



Since 1989



An ISO 9001 : 2015 Certified Company



## **Currency Rate**







## **Ready Reckner**







#### **DEFINITION OF VALUE FOR THIS SPECIFIC PURPOSE**

This exercise is to assess Fair Market Value of the property under reference for **Immigration Visa Application** purpose as on dated **24th January 2025**.

The term Fair Market Value is defined as

"The most probable price, as of a specified date, in cash, terms equivalent to cash, or in other precisely revealed terms for which the specified property rights would sell after reasonable exposure in a competitive market under all conditi