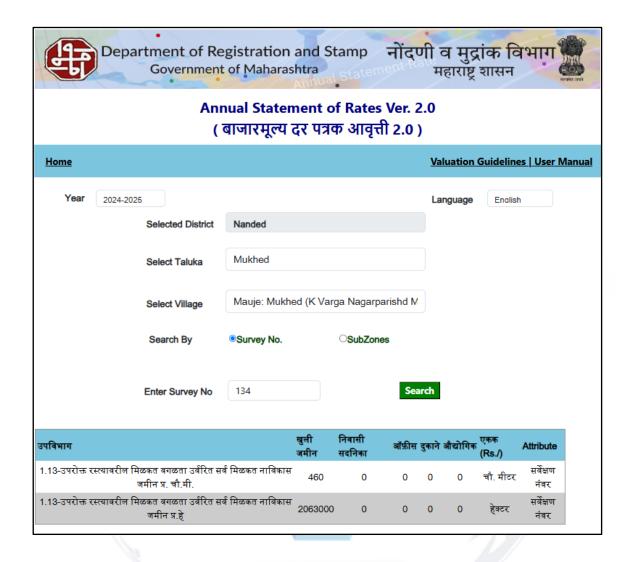

ersion rate of 1 Indian Rupee equals to 0.012 United States Dollar as on 24.01.2025

Date: 24.01.2025 Place: Nanded

For Vastukala Consultants (I) Pvt. Ltd.

#### Sharadkumar B. Chalikwar

B.E. (Civil), M.E. (Civil), M.Sc. (Real Estate Valuation), M.Sc. (P&M Valuation), FIE (I), FIV, FIWRS Chairman & Managing Director Govt. Reg. Valuer Chartered Engineer (India) Reg. No. (N) CCIT/1-14/52/2008-09 Reg No. IBBI/RV/07/2019/11744





An ISO 9001: 2015 Certified Company

# **Actual site photographs**







# Route Map of the property Site u/r





<u>Latitude Longitude - 18°42'08.4"N 77°21'51.3"E</u>

Note: The Blue line shows the route to site from nearest BUS station – (Mukhed– 1.3 KM)



Since 1989



An ISO 9001 : 2015 Certified Company



## **Currency Rate**







## **Ready Reckner**







#### **DEFINITION OF VALUE FOR THIS SPECIFIC PURPOSE**

This exercise is to assess Fair Market Value of the property under reference for **Immigration Visa Application** purpose as on dated **24th January 2025**.

The term Fair Market Value is defined as

"The most probable price, as of a specified date, in cash, terms equivalent to cash, or in other precisely revealed terms for which the specified property rights would sell after reasonable exposure in a competitive market under all conditions requisite to a fair sale, with the buyer and seller each acting prudently knowledgeably and for self-interest assuming that neither is under undue duress"

Fundamental assumptions and conditions presumed in this definition are:

- 1. Buyer and seller are motivated by self-interest.
- 2. Buyer