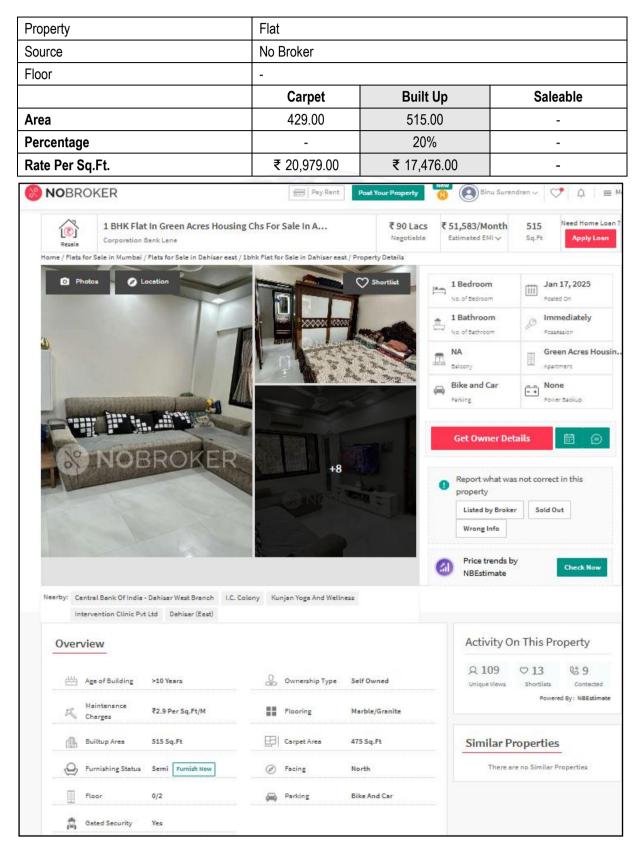

| I    | Date of Purchase of Immovable Property                      |    | 08.10.2002                     |
|------|-------------------------------------------------------------|----|--------------------------------|
|      | Purchase Price of immovable property                        | :  | ₹ 8,36,000.00                  |
|      | Book value (Purchase Price) of immovable property:          | :  | -                              |
| IV   | Fair Market Value of immovable property:                    | :  | ₹ 99,18,700.00                 |
| ۷    | Realizable Value of immovable property:                     | :  | ₹ 89,26,830.00                 |
| VI   | Distress Sale Value of immovable property:                  | ;  | ₹ 79,34,960.00                 |
| VII  | Guideline Value (550.00 Sq. Ft. x 9,545.00)                 | 1: | ₹ 52,49,750.00                 |
| VIII | Insurable value of the property (550.00 Sq. Ft. x 2,800.00) | :  | ₹ 15,40,000.00                 |
| IX   | Value of property of similar nature in the same locality    | :  | Please Refer Page No. 13, 14 & |
|      | drawn from any one of the popular property websites such    |    | 15                             |
|      | as Magic bricks, 99 Acres, Housing NHB Residex etc.         |    | 7//                            |