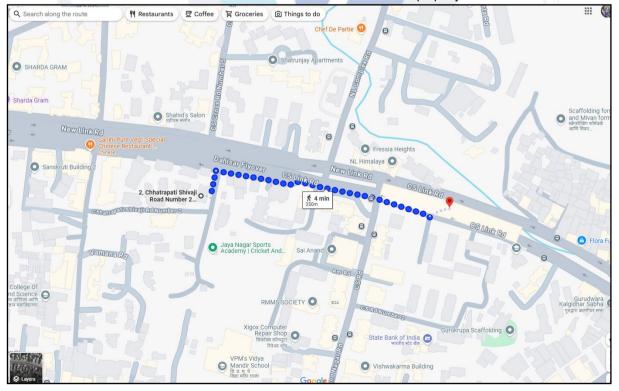

# Route Map of the property

Note: Red Marks shows the exact location of the property

Longitude Latitude - 19°4'16.5"N 73°4'44.6"E

Note: The Blue line shows the route to site from nearest Metro station (Anand Nagar - 350 Mtrs.)