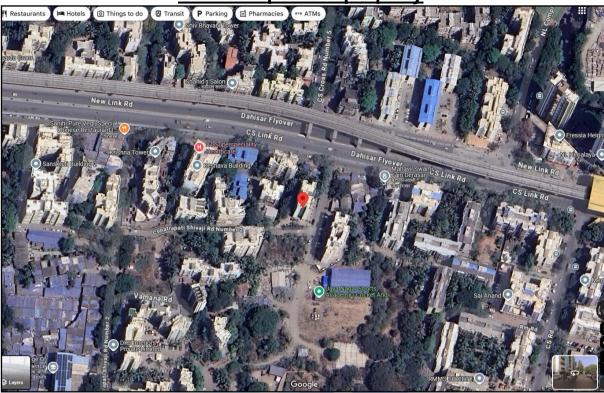

# Route Map of the property

Note: Red Marks shows the exact location of the property

Longitude Latitude - 19°4'16.5"N 73°4'44.6"E

Note: The Blue line shows the route to site from nearest Metro station (Anand Nagar - 350 Mtrs.)