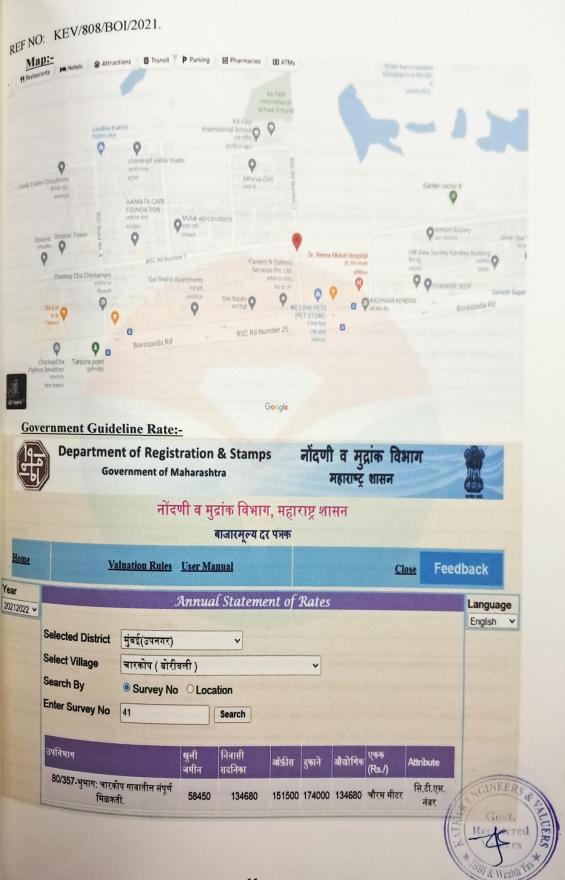

REF NO: KEV/808/BOI/2021.

Date: 23-07-2021

To, The Chief Manager, Bank of India, RBC-2, Nana Chowk Branch

#### Summary of valuation:-

| A] | Fair Market Value of the Property as on date         | : | Rs. 1,36,82,000.00   |
|----|------------------------------------------------------|---|----------------------|
| B] | Realizable Market Value of the Property as on date   | : | Rs. 1,23,14,000.00   |
| CJ | Forced/Distress Sale Value of the Property           | : | Rs. 1,09,46,000.00   |
| D] | Govt. Stamp Duty Ready Recknor Valuation as on date. | : | Rs. 99,52,852.00     |
| E  | Insurance value of property                          | : | Rs. 19,89,000.00     |
| F  | Rental Value                                         | : | Rs. 40,000.00 /Month |

REF NO: KEV/808/BOI/2021.

Date:- 23-07-2021

To, The Chief Manager, Bank of India, RBC-2, Nana Chowk Branch

| I.  | GENERAL                                                                                          |       |                                                                                                                                                                                                                                             |
|-----|--------------------------------------------------------------------------------------------------|-------|---------------------------------------------------------------------------------------------------------------------------------------------------------------------------------------------------------------------------------------------|
| 1 2 | Purpose for which the valuation is made  a) Date of inspection b) Date on which the valuation is | :     | To ascertain of fair market value of Property for Bank  22-07-2021  23-07-2021                                                                                                                                                              |
|     | made                                                                                             |       |                                                                                                                                                                                                                                             |
| 3   | List of documents produced for perus                                                             | al (I | Photocopy of Documents)                                                                                                                                                                                                                     |
|     | i) Indenture of Lease                                                                            |       | Indenture of Lease dated 22nd April 1999 between<br>Maharashtra Housing and Area Development<br>Authority and Shri. S. V. Acharya                                                                                                           |
|     | ii) Full Occupancy Certificate                                                                   | :     | CHE/A-5118/BP(WS)/AR dated 20th April 2013                                                                                                                                                                                                  |
|     | iii) Commencement Certificate                                                                    | :     | CHE/A-5118/BP(WS)/AR dated 30th April 2012                                                                                                                                                                                                  |
| 4   | Name of the <b>Owner</b> (s) and his / their address with Phone no.                              | :     | Shri. Sanjay Vasudev Acharya                                                                                                                                                                                                                |
| 5   | Brief description of the property                                                                |       | The Premises under consideration is Residential Row House/Bungalow. The Row House No.82 is situated at Plot No.82, RSC-7 is Ground + 2 upper floors but as per O.C Ground + 1 upper floor. It is easy Route From Kandivali Railway station. |
| 6   | Location of property                                                                             | Ļ     |                                                                                                                                                                                                                                             |
|     | a) Plot No. / Survey No.                                                                         | 1:    | Plot No.82, Sector No.8, Survey No.41, RSC-7 of village Charkop                                                                                                                                                                             |