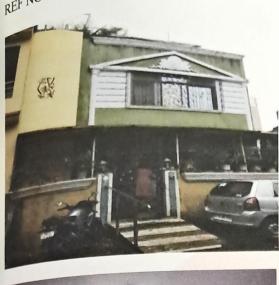

#### **PROPERTY ADDRESS**

Residential use Row House No.82 is situated at Plot Bearing No.82, Road RSC-7, Sector No.8, Survey No.41(pt), MHADA Layout Charkop, Kandivali-West, Mumbai- 400067.

BANK OF INDIA RBC-2, Nana Chowk Branch

#### CERTIFICATE

We certify that we have surveyed the immovable Property of,

Name of client: Shri. Sanjay Vasudev Acharya

Description of the property -

Residential use Row House No.82 is situated at Plot Bearing No.82, Road RSC-7, Sector No.8, Survey No.41(pt), MHADA Layout Charkop, Kandivali-West, Mumbai-400067.

REF NO: KEV/808/BOI/2021.

Date:- 23-07-2021

To, The Chief Manager, Bank of India, RBC-2, Nana Chowk Branch

| I.  | GENERAL                                                                                          |       |                                                                                                                                                                                                                                             |
|-----|--------------------------------------------------------------------------------------------------|-------|---------------------------------------------------------------------------------------------------------------------------------------------------------------------------------------------------------------------------------------------|
| 1 2 | Purpose for which the valuation is made  a) Date of inspection b) Date on which the valuation is | :     | To ascertain of fair market value of Property for Bank  22-07-2021  23-07-2021                                                                                                                                                              |
|     | made                                                                                             |       |                                                                                                                                                                                                                                             |
| 3   | List of documents produced for perus                                                             | al (I | Photocopy of Documents)                                                                                                                                                                                                                     |
|     | i) Indenture of Lease                                                                            |       | Indenture of Lease dated 22nd April 1999 between<br>Maharashtra Housing and Area Development<br>Authority and Shri. S. V. Acharya                                                                                                           |
|     | ii) Full Occupancy Certificate                                                                   | :     | CHE/A-5118/BP(WS)/AR dated 20th April 2013                                                                                                                                                                                                  |
|     | iii) Commencement Certificate                                                                    | :     | CHE/A-5118/BP(WS)/AR dated 30th April 2012                                                                                                                                                                                                  |
| 4   | Name of the <b>Owner</b> (s) and his / their address with Phone no.                              | :     | Shri. Sanjay Vasudev Acharya                                                                                                                                                                                                                |
| 5   | Brief description of the property                                                                |       | The Premises under consideration is Residential Row House/Bungalow. The Row House No.82 is situated at Plot No.82, RSC-7 is Ground + 2 upper floors but as per O.C Ground + 1 upper floor. It is easy Route From Kandivali Railway station. |
| 6   | Location of property                                                                             | Ļ     |                                                                                                                                                                                                                                             |
|     | a) Plot No. / Survey No.                                                                         | 1:    | Plot No.82, Sector No.8, Survey No.41, RSC-7 of village Charkop                                                                                                                                                                             |