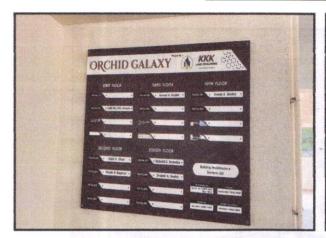

Residential Flat No. 06, 2<sup>nd</sup> Floor, "Orchid Galaxy", Near Golden Lawns, Kalpataru Nagar, Plot No. 19+20, Pakhal Rd, Village - Wadala, Taluka - Nashik, District - Nashik, Nashik, PIN Code - 422 006, State - Maharashtra, India.

## VALUATION OPINION REPORT

This is to certify that the property bearing Residential Flat No. 06, 2<sup>nd</sup> Floor, "Orchid Galaxy", Near Golden Lawns, Kalpataru Nagar, Plot No. 19+20, Pakhal Rd, Village - Wadala, Taluka - Nashik, District - Nashik, Nashik, PIN Code - 422 006, State - Maharashtra, India belongs to Shri. Mohammad Zaheer Muzaffar Kokani & Mohammad Azharoddin Muzaffar Kokani. Name of Proposed Purchaser is Shri. Husain Hiraji Bagwan & Sau. Mina Hussain Bagwan.