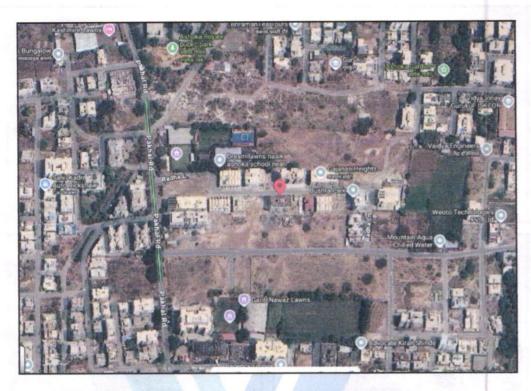

Residential Flat No. 06, 2<sup>nd</sup> Floor, "Orchid Galaxy", Near Golden Lawns, Kalpataru Nagar, Plot No. 19+20, Pakhal Rd, Village - Wadala, Taluka - Nashik, District - Nashik, Nashik, PIN Code - 422 006, State - Maharashtra, India.

+91 22 47495919

mumbai@vastukala.co.in

mww.vastukala.co.in

Our Pan India Presence at:

Mumbai

♀ Aurangabad ♀ Pune ♀ Indore

Raipur **♀** Jaipur