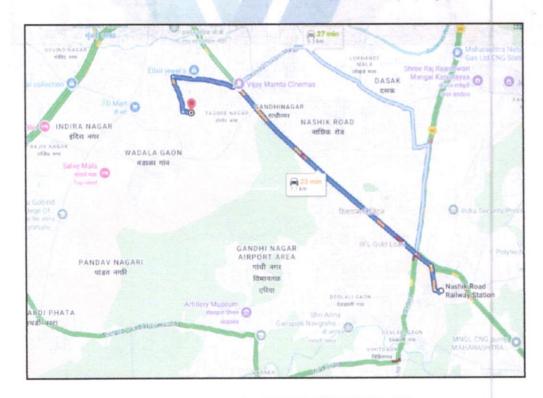

Since 1989

| 5   | Brief description of the property (Including Leasehold / freehold etc.)                                                                                   | : | The property is a Residential Flat located on 2 <sup>nd</sup> Floor. To composition of Residential Flat is 2 Bedroom + Living Room + Kitchen + 2 Toilet + 2 Balcony + 2 Passage. (2 BHK) To                                                 |  |  |  |
|-----|-----------------------------------------------------------------------------------------------------------------------------------------------------------|---|---------------------------------------------------------------------------------------------------------------------------------------------------------------------------------------------------------------------------------------------|--|--|--|
|     |                                                                                                                                                           |   | property is at 7.1 distance from Nashik Road Railway Statio                                                                                                                                                                                 |  |  |  |
| 5a. | Total Lease Period & remaining period (if leasehold)                                                                                                      | : |                                                                                                                                                                                                                                             |  |  |  |
| 6   | Location of property                                                                                                                                      |   |                                                                                                                                                                                                                                             |  |  |  |
| a)  | Plot No. / Survey No.                                                                                                                                     | : | Plot No - 19+20New Survey No - 13/ 2/ 1 to 12                                                                                                                                                                                               |  |  |  |
| b)  | Door No.                                                                                                                                                  | : | Residential Flat No. 06                                                                                                                                                                                                                     |  |  |  |
| c)  | C.T.S. No. / Village                                                                                                                                      | : | Village - Wadala                                                                                                                                                                                                                            |  |  |  |
| d)  | Ward / Taluka                                                                                                                                             | : | Taluka - Nashik                                                                                                                                                                                                                             |  |  |  |
| e)  | Mandal / District                                                                                                                                         | : | District - Nashik                                                                                                                                                                                                                           |  |  |  |
| f)  | Date of issue and validity of layout of approved map / plan                                                                                               | : | Copy of Approved Building Plan Accompanying Commencement Certificate No. A4/ 311/ 2021                                                                                                                                                      |  |  |  |
| g)  | Approved map / plan issuing authority                                                                                                                     | : | dated.29.10.2021 issued by Executive Engineer Town Planning Nashik Municipal Corporation, Nashik                                                                                                                                            |  |  |  |
| h)  | Whether genuineness or authenticity of approved map/ plan is verified                                                                                     | : | Yes                                                                                                                                                                                                                                         |  |  |  |
| i)  | Any other comments by our empanelled valuers on authentic of approved plan                                                                                | 1 | No                                                                                                                                                                                                                                          |  |  |  |
| 7   | Postal address of the property                                                                                                                            | : | Residential Flat No. 06, 2 <sup>nd</sup> Floor, "Orchid Galaxy", N<br>Golden Lawns, Kalpataru Nagar, Plot No. 19+20, Pakhal<br>Village - Wadala, Taluka - Nashik, District - Nashik, Nas<br>PIN Code - 422 006, State - Maharashtra, India. |  |  |  |
| 8   | City / Town                                                                                                                                               |   | City - Nashik                                                                                                                                                                                                                               |  |  |  |
|     | Residential area                                                                                                                                          | : | Yes                                                                                                                                                                                                                                         |  |  |  |
|     | Commercial area                                                                                                                                           | : | No                                                                                                                                                                                                                                          |  |  |  |
|     | Industrial area                                                                                                                                           | : | No                                                                                                                                                                                                                                          |  |  |  |
| 9   | Classification of the area                                                                                                                                |   |                                                                                                                                                                                                                                             |  |  |  |
|     | i) High / Middle / Poor                                                                                                                                   |   | Middle Class                                                                                                                                                                                                                                |  |  |  |
|     | ii) Urban / Semi Urban / Rura                                                                                                                             |   | Urban                                                                                                                                                                                                                                       |  |  |  |
| 10  | Coming under Corporation limit / Village<br>Panchayat / Municipality                                                                                      | : | Village - Wadala<br>Nashik Municipal Corporation                                                                                                                                                                                            |  |  |  |
| 11  | Whether covered under any State / Central Govt. enactments (e.g., Urban Land Ceiling Act) or notified under agency area/ scheduled area / cantonment area | : | No                                                                                                                                                                                                                                          |  |  |  |
| 12  | Boundaries of the property                                                                                                                                | : | As per site As per Document                                                                                                                                                                                                                 |  |  |  |
|     | North                                                                                                                                                     | : | 9.00 Mtr. Road 9.00 Mtr. Road                                                                                                                                                                                                               |  |  |  |