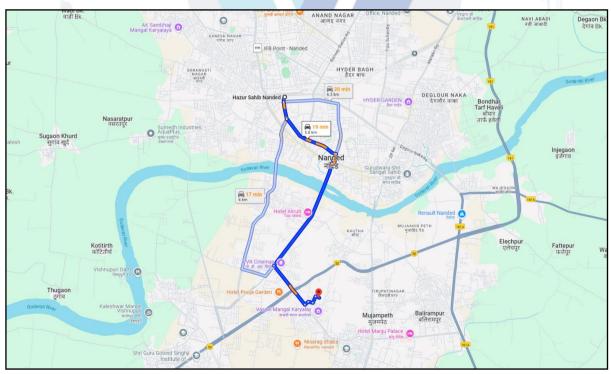

The land property bearing Plot No. 29 in Sankalp Nagar Magasvergiya Sahakari Grih Nirman Sanstha, S. No. 45 A, Vasarni within the limits of Nanded Waghala City Municipal Corporation Nanded. The immovable property is Residential Open Plot. The property is located in a developing area, well connected by road. It is located at 5.7 KM. travelling distance from Nanded Railway station.