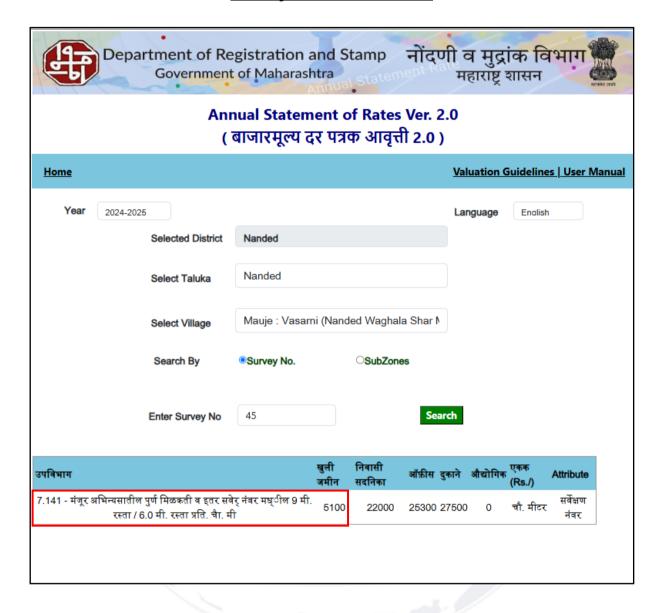

Guideline Value of the Property Rs. 9.32.688.00 Rs. 14,26,646.00 Total Value of the Property Realizable Value of the Property Rs. 12,83,981.00 Rs. 11,41,316.00 Forced/ Distress Sale value.

The valuation of the property is based on the documents produced by the concern. Legal aspects have not been taken into considerations while preparing this valuation report.