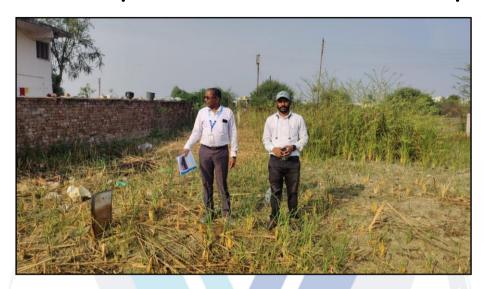

#### **Valuation Report of Immovable Property**

| Sr.<br>No. | Particulars                                                                               | Content                                                                                                                                                                                                                             |
|------------|-------------------------------------------------------------------------------------------|-------------------------------------------------------------------------------------------------------------------------------------------------------------------------------------------------------------------------------------|
| l.         | Introduction                                                                              |                                                                                                                                                                                                                                     |
| 1.         | Name of Valuer                                                                            | Sharadkumar B. Chalikwar<br>Vastukala Consultants (I) Pvt. Ltd.<br>28, Stadium Complex, Gokul Nagar, Nanded –<br>431 602.                                                                                                           |
| 2.         | Date of Inspection                                                                        | 17.01.2025                                                                                                                                                                                                                          |
|            | Sale Deed Number and Date                                                                 | Plot Allotment Certificate No. 000062 dated 21.11.2015, Sankalp Nagar Magasvergiya Sahakari Grih Nirman Sanstha, Vasarni, Nanded Waghala City Municipal Corporation, Taluka & District Nanded, State – Maharashtra, Country – India |
|            | Date of Valuation                                                                         | 20.01.2025                                                                                                                                                                                                                          |
| 3.         | Purpose of Valuation                                                                      | As per the request from Punjab National Bank, Nanded Branch to assess Fair Market Value of the property for SARFAESI securitization and reconstruction of financial assets and enforcement of security interest Act, 2002 Purpose.  |
|            | Authorization letter of Bank                                                              | Telephonic instructions from<br>Shri. Gangadhar R. Hakke,<br>Deputy Manager Recovery, Nanded,<br>Contact No. 8698695253                                                                                                             |
| 4.         | Name of Property Owner/s (Details of share of each owner in case of joint & Co-ownership) | Name of Allottee: Mr. Smit S/o Vijay Gaware & Name of Owner: Sankalp Nagar Magasvergiya Sahakari Grih Nirman Sanstha                                                                                                                |
| 5.         | Name of Bank/FI as applicable                                                             | Punjab National Bank                                                                                                                                                                                                                |
| 6.         | Name of Developer of the Property (in case of developer-built properties)                 | N.A.                                                                                                                                                                                                                                |
| 7.         | Whether occupied by the owner / tenant? If occupied by tenant, since how long?            | As per Spl.C.S/218/2022, Civil Court Nanded the Vacant plot is under Developer's possession. The latest Legal Opinion Report shall be obtained for clarification.                                                                   |
| II.        | Physical Characteristics of the Property                                                  |                                                                                                                                                                                                                                     |
| 1.         | Location of the Property                                                                  |                                                                                                                                                                                                                                     |
|            | Plot No. / Survey No.                                                                     | Plot No. 29                                                                                                                                                                                                                         |
|            | Door No.                                                                                  | -                                                                                                                                                                                                                                   |
|            | T. S. No. / Village                                                                       | Vasarni                                                                                                                                                                                                                             |
|            | Ward / Taluka                                                                             | Taluka Nanded                                                                                                                                                                                                                       |
|            | Mandal / District                                                                         | District Nanded                                                                                                                                                                                                                     |
|            | Brief description of the property:                                                        |                                                                                                                                                                                                                                     |
|            | Property: The land property bearing Plot No. 29 in Sankalp                                | Nagar Magasvergiya Sahakari Grih Nirman Sanstha,                                                                                                                                                                                    |

The land property bearing Plot No. 29 in Sankalp Nagar Magasvergiya Sahakari Grih Nirman Sanstha, S. No. 45 A, Vasarni within the limits of Nanded Waghala City Municipal Corporation Nanded. The immovable property is Residential Open Plot. The property is located in a developing area, well connected by road. It is located at 5.7 KM. travelling distance from Nanded Railway station.