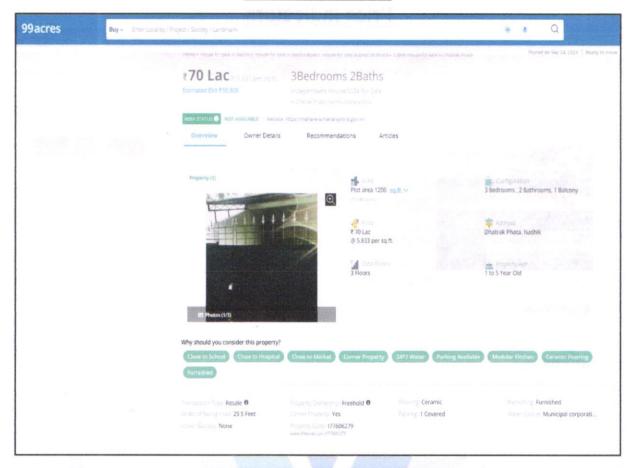

### Details of the property under consideration:

Name of Proposed Purchaser: Shri. Dyaneshwar Narayanrao Kamble & Smt. Manda Dnyaneshwar Kamble

Name of Owner: Shri. Vijay Hiralal Bhavsar

Residential Row Bungalow No. 01, Ground Floor + 2 upper Floor, E - 1 Type, "Shree Ganesh Sankul - 3", Gat No. 611 / 3 / 56, Plot No. 40 to 49, 50, 50A, 51, 51A, 52 to 61, Behind MHADA Building, Off Mhasrul Adgaon Road, Village - Adgaon, Taluka & District - Nashik, PIN Code - 422 207, State - Maharashtra, Country - India.

Boundaries of the property.

| Boundaries | As per Plot No.            | As per Row Bungalow                                    |
|------------|----------------------------|--------------------------------------------------------|
| North      | 9.00 Mtr. Wide Colony Road | Row Bungalow no. 02 & remaining portion of Plot No. 56 |
| South      | 7.50 Mtr. Wide Colony Road | Plot No. 55 & Shree Ganesh Sankul – 2<br>Row Bungalow  |
| East       | 7.50 Mtr. Wide Colony Road | Adjacent Plot No. 45                                   |
| West       | 7.50 Mtr. Wide Colony Road | 7.50 Mtr. Wide Colony Road                             |

Considering various parameters recorded, existing economic scenario, and the information that is available with reference to the development of neighborhood and method selected for valuation, we are of the opinion that, the property premises can be assessed for this particular purpose at ₹ 52,86,260.00 (Rupees Fifty Two Lakh Eighty Six Thousand Two Hundred Sixty Only).