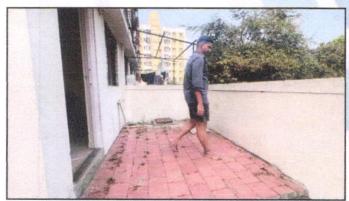

### VALUATION OPINION REPORT

This is to certify that the property bearing Residential Row Bungalow No. 01, Ground Floor + 2 upper Floor, E - 1 Type, "Shree Ganesh Sankul - 3", Gat No. 611 / 3 / 56, Plot No. 40 to 49, 50, 50A, 51, 51A, 52 to 61, Behind MHADA Building, Off Mhasrul Adgaon Road, Village - Adgaon, Taluka & District - Nashik, PIN Code - 422 207. State - Maharashtra, Country - India belongs to Name of Proposed Purchaser: Shri. Dyaneshwar Narayanrao Kamble & Smt. Manda Dnyaneshwar Kamble. Name of Owner: Shri. Vijay Hiralal Bhavsar.