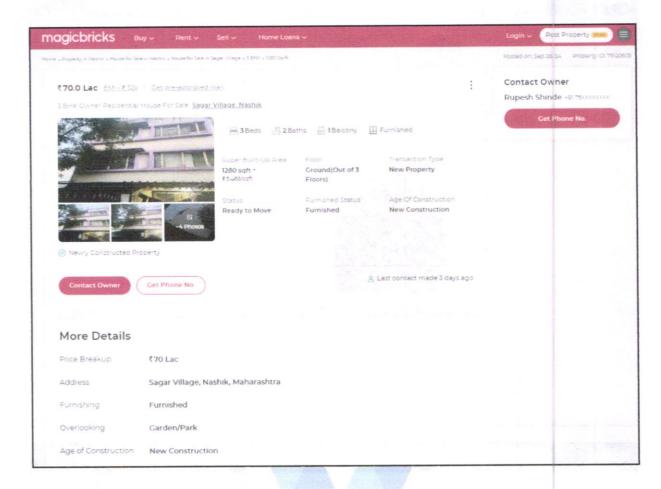

### Details of the property under consideration:

Name of Proposed Purchaser: Shri. Dyaneshwar Narayanrao Kamble & Smt. Manda Dnyaneshwar Kamble

Name of Owner: Shri. Vijay Hiralal Bhavsar

Residential Row Bungalow No. 01, Ground Floor + 2 upper Floor, E - 1 Type, "Shree Ganesh Sankul - 3", Gat No. 611 / 3 / 56, Plot No. 40 to 49, 50, 50A, 51, 51A, 52 to 61, Behind MHADA Building, Off Mhasrul Adgaon Road, Village - Adgaon, Taluka & District - Nashik, PIN Code - 422 207, State - Maharashtra, Country - India.

Boundaries of the property.

| Boundaries | As per Plot No.            | As per Row Bungalow                                    |
|------------|----------------------------|--------------------------------------------------------|
| North      | 9.00 Mtr. Wide Colony Road | Row Bungalow no. 02 & remaining portion of Plot No. 56 |
| South      | 7.50 Mtr. Wide Colony Road | Plot No. 55 & Shree Ganesh Sankul – 2<br>Row Bungalow  |
| East       | 7.50 Mtr. Wide Colony Road | Adjacent Plot No. 45                                   |
| West       | 7.50 Mtr. Wide Colony Road | 7.50 Mtr. Wide Colony Road                             |

Considering various parameters recorded, existing economic scenario, and the information that is available with reference to the development of neighborhood and method selected for valuation, we are of the opinion that, the property premises can be assessed for this particular purpose at ₹ 52,86,260.00 (Rupees Fifty Two Lakh Eighty Six Thousand Two Hundred Sixty Only).