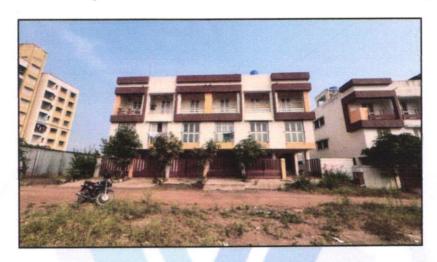

### Details of the property under consideration:

Name of Proposed Purchaser: Shri. Dyaneshwar Narayanrao Kamble & Smt. Manda Dnyaneshwar Kamble

Name of Owner: Shri. Vijay Hiralal Bhavsar

Residential Row Bungalow No. 01, Ground Floor + 2 upper Floor, E - 1 Type, "Shree Ganesh Sankul - 3", Gat No. 611 / 3 / 56, Plot No. 40 to 49, 50, 50A, 51, 51A, 52 to 61, Behind MHADA Building, Off Mhasrul Adgaon Road, Village - Adgaon, Taluka & District - Nashik, PIN Code - 422 207, State - Maharashtra, Country - India.

### VALUATION OPINION REPORT

This is to certify that the property bearing Residential Row Bungalow No. 01, Ground Floor + 2 upper Floor, E - 1 Type, "Shree Ganesh Sankul - 3", Gat No. 611 / 3 / 56, Plot No. 40 to 49, 50, 50A, 51, 51A, 52 to 61, Behind MHADA Building, Off Mhasrul Adgaon Road, Village - Adgaon, Taluka & District - Nashik, PIN Code - 422 207. State - Maharashtra, Country - India belongs to Name of Proposed Purchaser: Shri. Dyaneshwar Narayanrao Kamble & Smt. Manda Dnyaneshwar Kamble. Name of Owner: Shri. Vijay Hiralal Bhavsar.