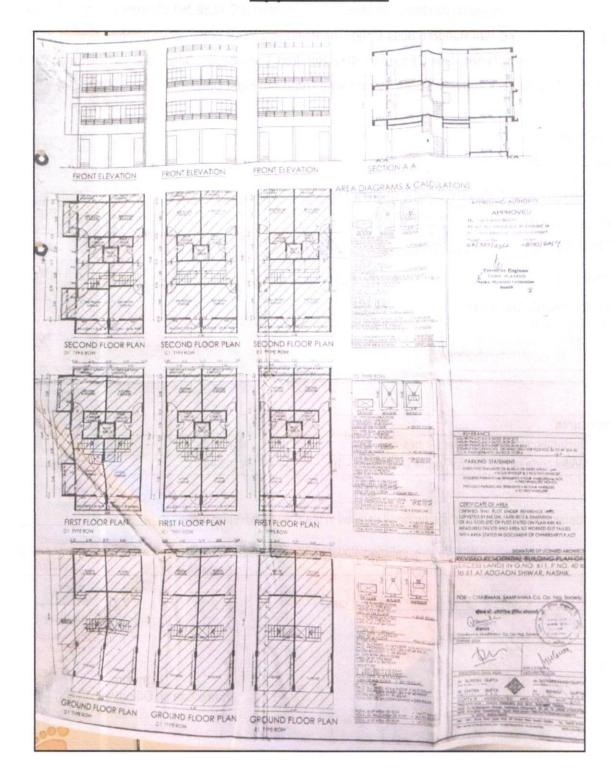

### Details of the property under consideration:

Name of Proposed Purchaser: Shri. Dyaneshwar Narayanrao Kamble & Smt. Manda Dnyaneshwar Kamble

Name of Owner: Shri. Vijay Hiralal Bhavsar

Residential Row Bungalow No. 01, Ground Floor + 2 upper Floor, E - 1 Type, "Shree Ganesh Sankul - 3", Gat No. 611 / 3 / 56, Plot No. 40 to 49, 50, 50A, 51, 51A, 52 to 61, Behind MHADA Building, Off Mhasrul Adgaon Road, Village - Adgaon, Taluka & District - Nashik, PIN Code - 422 207, State - Maharashtra, Country - India.

Boundaries of the property.

| Boundaries | As per Plot No.            | As per Row Bungalow                                    |
|------------|----------------------------|--------------------------------------------------------|
| North      | 9.00 Mtr. Wide Colony Road | Row Bungalow no. 02 & remaining portion of Plot No. 56 |
| South      | 7.50 Mtr. Wide Colony Road | Plot No. 55 & Shree Ganesh Sankul – 2<br>Row Bungalow  |
| East       | 7.50 Mtr. Wide Colony Road | Adjacent Plot No. 45                                   |
| West       | 7.50 Mtr. Wide Colony Road | 7.50 Mtr. Wide Colony Road                             |