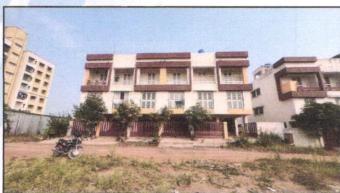

### Details of the property under consideration:

Name of Proposed Purchaser: Shri. Dyaneshwar Narayanrao Kamble & Smt. Manda Dnyaneshwar Kamble

Name of Owner: Shri. Vijay Hiralal Bhavsar

Residential Row Bungalow No. 01, Ground Floor + 2 upper Floor, E - 1 Type, "Shree Ganesh Sankul - 3", Gat No. 611 / 3 / 56, Plot No. 40 to 49, 50, 50A, 51, 51A, 52 to 61, Behind MHADA Building, Off Mhasrul Adgaon Road, Village - Adgaon, Taluka & District - Nashik, PIN Code - 422 207, State - Maharashtra, Country - India.

### VALUATION OPINION REPORT

This is to certify that the property bearing Residential Row Bungalow No. 01, Ground Floor + 2 upper Floor, E - 1 Type, "Shree Ganesh Sankul - 3", Gat No. 611 / 3 / 56, Plot No. 40 to 49, 50, 50A, 51, 51A, 52 to 61, Behind MHADA Building, Off Mhasrul Adgaon Road, Village - Adgaon, Taluka & District - Nashik, PIN Code - 422 207. State - Maharashtra, Country - India belongs to Name of Proposed Purchaser: Shri. Dyaneshwar Narayanrao Kamble & Smt. Manda Dnyaneshwar Kamble. Name of Owner: Shri. Vijay Hiralal Bhavsar.