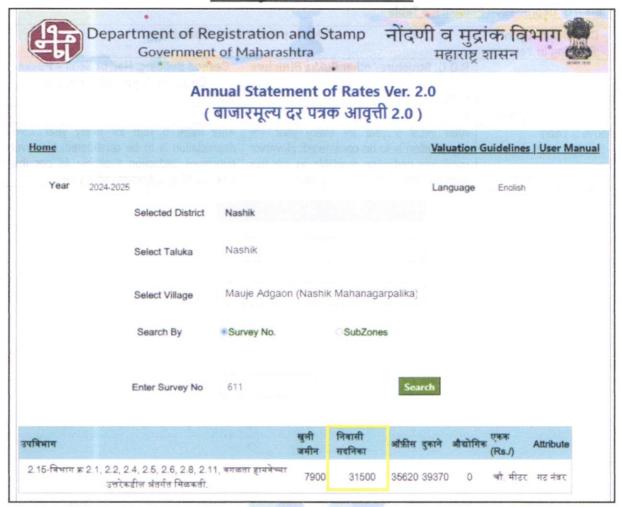

Considering various parameters recorded, existing economic scenario, and the information that is available with reference to the development of neighborhood and method selected for valuation, we are of the opinion that, the property premises can be assessed for this particular purpose at ₹ 52,86,260.00 (Rupees Fifty Two Lakh Eighty Six Thousand Two Hundred Sixty Only).