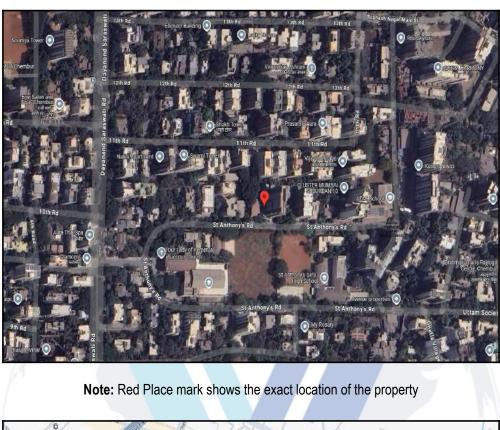

Residential Flat No. 502, 5<sup>th</sup> Floor, **"Shalom Co-op. Hsg. Soc. Ltd."**, Plot No. 247, St. Anthony Road, Village - Chembur, Municipality Ward No. M Ward, Chembur, Taluka - Kurla, District - Mumbai, 400071, State - Maharashtra, India.

#### Latitude Longitude : 19°3'21.9"N 72°54'9.6"E

Boundaries of the property

| North | ζ: | Vysakh Heritage   |
|-------|----|-------------------|
| South | :  | St. Anthony Road  |
| East  | :  | Madonna Building  |
| West  |    | Sunbeams Building |