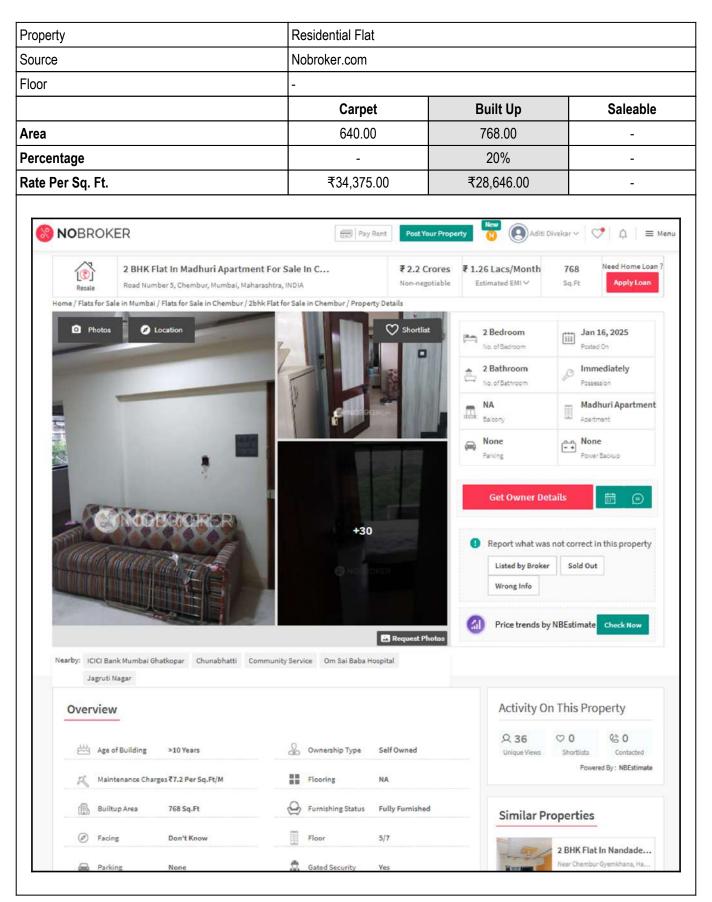

An ISO 9001 : 2015 Certified Company

| 10. | What is the floor space index (app.)                                                                                                                                                                                                                                                              | : | As per MCGM norms                                                                                                                                                                                                                                                                                                                                                                                                                  |
|-----|---------------------------------------------------------------------------------------------------------------------------------------------------------------------------------------------------------------------------------------------------------------------------------------------------|---|------------------------------------------------------------------------------------------------------------------------------------------------------------------------------------------------------------------------------------------------------------------------------------------------------------------------------------------------------------------------------------------------------------------------------------|
| 11. | What is the Carpet area of the Flat?                                                                                                                                                                                                                                                              | : | Carpet Area in Sq. Ft. = 735.80<br>(Area As per actual site measurement)<br>Carpet Area in Sq. Ft. = 763.00<br>(Area As Per Draft Agreement)<br>All the above areas are within 4% of the Agreement for<br>Sale Area. The above calculations and detailed<br>measurements taken by us prove that the Agreement for<br>Sale area is not exorbitantly inflated. Hence, valuation is<br>prepared based on the Agreement for Sale area. |
| 12. | Is it Posh / I Class / Medium / Ordinary?                                                                                                                                                                                                                                                         | : | Medium                                                                                                                                                                                                                                                                                                                                                                                                                             |
| 13. | Is it being used for Residential or Commercial purpose?                                                                                                                                                                                                                                           |   | Residential Purpose                                                                                                                                                                                                                                                                                                                                                                                                                |
| 14. | Is it Owner-occupied or let out?                                                                                                                                                                                                                                                                  | : | Vacant                                                                                                                                                                                                                                                                                                                                                                                                                             |
| 15. | If rented, what is the monthly rent?                                                                                                                                                                                                                                                              | : | ₹ 50,900/- (Expected rental income per month)                                                                                                                                                                                                                                                                                                                                                                                      |
| IV  | MARKETABILITY                                                                                                                                                                                                                                                                                     |   |                                                                                                                                                                                                                                                                                                                                                                                                                                    |
| 1.  | How is the marketability?                                                                                                                                                                                                                                                                         | : | Good                                                                                                                                                                                                                                                                                                                                                                                                                               |
| 2.  | What are the factors favoring for an extra Potential Value?                                                                                                                                                                                                                                       |   | Located in developed area                                                                                                                                                                                                                                                                                                                                                                                                          |
| 3.  | Any negative factors are observed which affect the market value in general?                                                                                                                                                                                                                       | ÷ | No                                                                                                                                                                                                                                                                                                                                                                                                                                 |
| ۷   | Rate                                                                                                                                                                                                                                                                                              |   |                                                                                                                                                                                                                                                                                                                                                                                                                                    |
| 1.  | After analyzing the comparable sale instances,<br>what is the composite rate for a similar Flat with<br>same specifications in the adjoining locality? -<br>(Along with details / reference of at - least two<br>latest deals / transactions with respect to adjacent<br>properties in the areas) | ÷ | ₹ 31638/- to ₹ 34375/- per Sq. Ft. on Carpet Area<br>₹ 26365/- to ₹ 28646/- per Sq. Ft. on Built Up Area                                                                                                                                                                                                                                                                                                                           |
| 2.  | Assuming it is a new construction, what is the<br>adopted basic composite rate of the Flat under<br>valuation after comparing with the specifications<br>and other factors with the Flat under comparison<br>(give details).                                                                      | : | ₹ 32,400/- per Sq. Ft. on Carpet Area                                                                                                                                                                                                                                                                                                                                                                                              |
| 3.  | Break – up for the rate                                                                                                                                                                                                                                                                           | : |                                                                                                                                                                                                                                                                                                                                                                                                                                    |
|     | I. Building + Services                                                                                                                                                                                                                                                                            | : | ₹ 2,700/- per Sq. Ft.                                                                                                                                                                                                                                                                                                                                                                                                              |
|     | II. Land + others                                                                                                                                                                                                                                                                                 | : | ₹ 29,700/- per Sq. Ft.                                                                                                                                                                                                                                                                                                                                                                                                             |
| 4.  | Guideline rate obtained from the Registrar's Office                                                                                                                                                                                                                                               | : | ₹ 1,94,450/- per Sq. M.<br>i.e. ₹ 18,065/- per Sq. Ft.                                                                                                                                                                                                                                                                                                                                                                             |
|     | Guideline rate(after deprecation)                                                                                                                                                                                                                                                                 | : | ₹ 1,85,275/- per Sq. M.<br>i.e. ₹ 17,213/- per Sq. Ft.                                                                                                                                                                                                                                                                                                                                                                             |

# Method of Valuation / Approach

The sales comparison approach uses the market data of sale prices to estimate the value of a real estate property. Property valuation in this method is done by comparing a property to other similar properties that have been recently sold. Comparable properties, also known as comparables, or comps, must share certain features with the property in question. Some of these include physical features such as square footage, number of rooms, condition, and age of the building; however, the most important factor is no doubt the location of the property. Adjustments are usually needed to account for differences as no two properties are exactly the same. To make proper adjustments when comparing properties, real estate appraisers must know the differences between the comparable properties and how to value these differences. The sales comparison approach is commonly used for Residential Flat, where there are typically many comparables available to analyze. As the property is a Residential Flat, we have adopted Sale Comparison Approach Method for the purpose of valuation . The Price for similar type of property in the nearby vicinity is in the range of ₹ 31638/- to ₹ 34375/- per Sq. Ft. on Carpet Area / ₹ 26365/- to ₹ 28646/- per Sq. Ft. on BuiltUp Area. Considering the rate with attached report, current market conditions, demand and supply position, Flat size, location, upswing in real estate prices, sustained demand for Residential Flat, all round development of Residential and Commercial application in the locality etc. We estimate ₹32,036.00 per Sq. Ft. on Carpet Area for valuation.