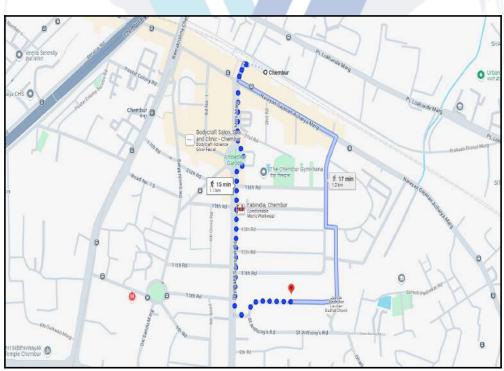

# Route Map of the property

#### Longitude Latitude: 19°3'21.9"N 72°54'9.6"E

Note: The Blue line shows the route to site distance from nearest Railway Station (Chembur - 1.1 Km.).