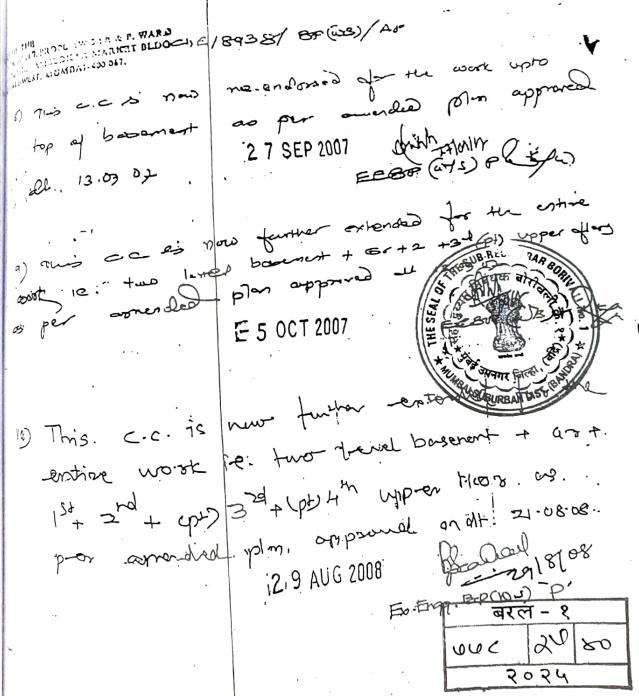

Shri P.S. Tamhane The Municipal Commissioner has appointed Assistant Engineer to exercise his power and functions of the planning Authority under Section 45 of the said Act.

This C.C. is restricted for work up to Top of Basement Slab as per amend plan dt. 15, 12, 2005.

> . For and on behalf of Lecal Authority Brihann:umbai Mahanagarpalika

Asst. Engineer, Building Proposal (West Sub)

P' & K Wards

MUNICIPAL COMMISSIONER FOR GREATER MUMBA

ò

दस्त गोषवारा भाग-2

बरल-१

दस्त क्रमांक:778/2025