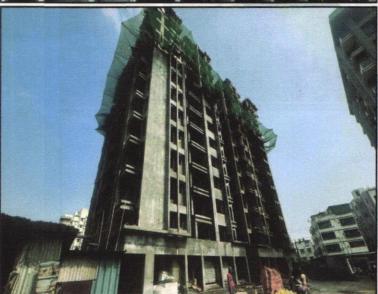

#### TYPE OF THE BUILDING:

| Project Name | Wing | Number of Floors                                                           |
|--------------|------|----------------------------------------------------------------------------|
| Qadri        | Α    | Basement Floor / Parking + Ground Floor / Shop + Upper 1st to 13th Floors. |
| Plaza        | В    | Basement Floor / Parking + Ground Floor / Shop + Upper 1st to 13th Floors. |

#### LEVEL OF COMPLETEION:

| Project Name | Wing | Present Stage of Construction                                                                                                                                                                                       | Percentage of work completion |
|--------------|------|---------------------------------------------------------------------------------------------------------------------------------------------------------------------------------------------------------------------|-------------------------------|
| Qadri Plaza  | A    | RCC Footing/Foundation, RCC Plinth, Full Building RCC Up to 13 Slab, Internal Brick work Up to 8 Slab, External Brickwork Up to 8 Slab, Internal Plastering Up to 8 Slab, External Plastering Up to Work completed. | 65 %                          |
|              | В    | RCC Footing/Foundation, RCC<br>Plinth, Full Building RCC Up to<br>13 Slab, Internal Brick work Up to<br>8 Slab, External Brickwork Up to<br>8 Slab, Work completed.                                                 | 61 %                          |