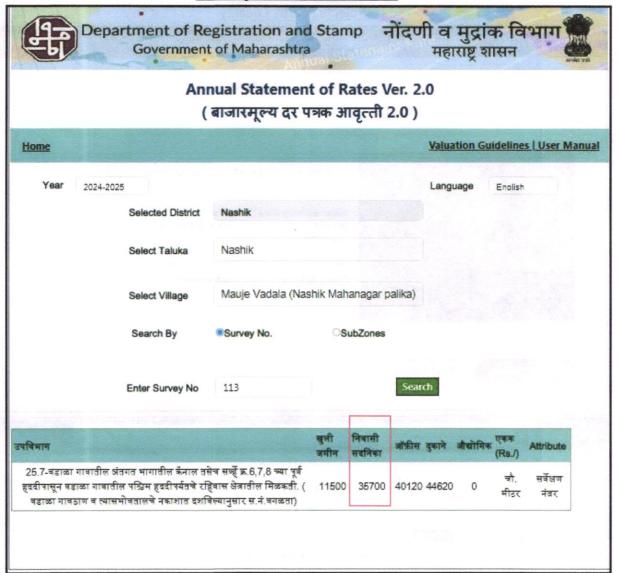

#### 3. Boundaries of the Property:

| Direction           | Particulars Particulars                              |
|---------------------|------------------------------------------------------|
| On or towards North | Adj. S. No. 112 oblique 7 plus 8 oblique 2 oblique 2 |
| On or towards South | 9 Meter Wide Road                                    |
| On or towards East  | 18 Meter Wide D.P Road                               |
| On or towards West  | Adj. S. No. 113 oblique Part                         |