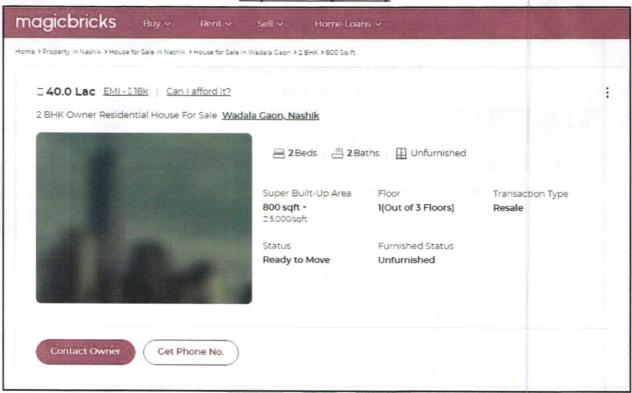

6,500.00 to ₹ 8,000.00 per Sq. Ft. on Carpet area Considering the rate with attached report, current market conditions, demand and supply position, Flat size, location, upswing in real estate prices, sustained demand for Residential Flat, all round development commercial and residential application in the locality etc. We estimate ₹ 6,800.00 per Sq. Ft. (with floor rise rate) on Carpet Area for valuation.





# **Actual Site Photographs**





Since 1989



## **Actual Site Photographs**















Since 1989



# Route Map of the property Site u/r



Latitude Longitude: 19°58'31.9"N 73°47'34.1"E

Note: The Blue line shows the route to site from nearest Railway Station (Nashik-7.6 Km.)



Since 1989





## **Ready Reckoner Rate**









# Price Indicators Projects nearby Locality







Since 1989



# Price Indicators





**Booking Amount** 

Since 1989

□10.0 Lac



Valuation Report: State Bank of India / Satpur Nashik Branch / Qadri Plaza (13737/2310094)

Page 21 of 31

As a result of my appraisal and analysis, it is my considered opinion that the realizable Value of the above property in the prevailing condition with aforesaid specification is (As per table attached to the report)

Place: Nashik Date: 17.01.2025

## For VASTUKALA CONSULTANTS (I) PVT. LTD.

Manoj Chalikwar Digitally signed by Manoj Chalikwar DN: cn=Manoj Chalikwar, o=Vastukala Consultants (I) Pvt. Ltd., ou=Mumbai, email=manoj@vastukala.org, c=IN Date: 2025.01.17 16:57:14 +05'30'

Director

Auth. Sign.

Manoj B. Chalikwar

Registered Valuer Chartered Engineer (India) Reg. No. CAT-I-F-1763

SBI Em