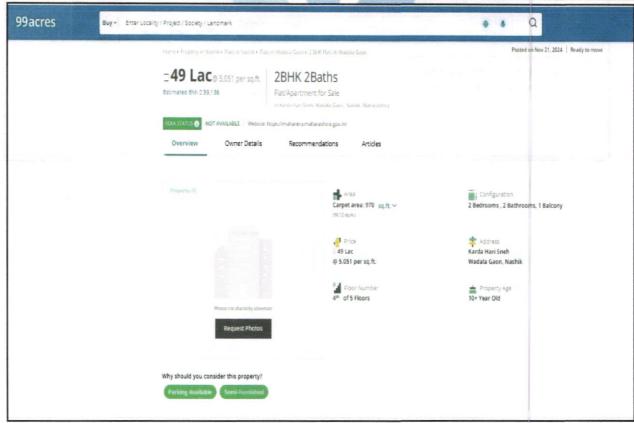

500.00 to ₹ 8,000.00 per Sq. Ft. on Carpet area Considering the rate with attached report, current market conditions, demand and supply position, Flat size, location, upswing in real estate prices, sustained demand for Residential Flat, all round development commercial and residential application in the locality etc. We estimate ₹ 6,800.00 per Sq. Ft. (with floor rise rate) on Carpet Area for valuation.





# **Actual Site Photographs**





Since 1989



## **Actual Site Photographs**















Since 1989



# Route Map of the property Site u/r



Latitude Longitude: 19°58'31.9"N 73°47'34.1"E

Note: The Blue line shows the route to site from nearest Railway Station (Nashik-7.6 Km.)



Since 1989





## **Ready Reckoner Rate**









# Price Indicators Projects nearby Locality







Since 1989



# Price Indicators





**Booking Amount** 

Since 1989

□10.0 Lac



Valuation Report: State Bank of India / Satpur Nashik Branch / Qadri Plaza (13737/2310094)

Page 21 of 31

As a result of my appraisal and analysis, it is my considered opinion that the realizable Value of the above property in the prevailing condition with aforesaid specification is (As per table attached to the report)

Place: Nashik Date: 17.01.2025

## For VASTUKALA CONSULTANTS (I) PVT. LTD.

Manoj Chalikwar Digitally signed by Manoj Chalikwar DN: cn=Manoj Chalikwar, o=Vastukala Consultants (I) Pvt. Ltd., ou=Mumbai, email=manoj@vastukala.org, c=IN Date: 2025.01.17 16:57:14 +05'30'

Director

Auth. Sign.

Manoj B. Chalikwar

Registered Valuer Chartered Engineer (India) Reg. No. CAT-I-F-1763

SBI Empa