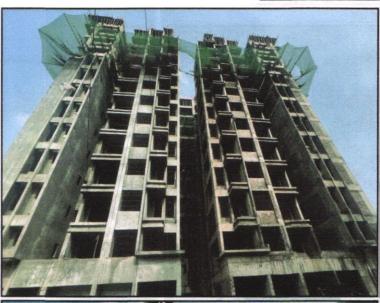

#### TYPE OF THE BUILDING:

| Project Name | Wing | Number of Floors                                                           |
|--------------|------|----------------------------------------------------------------------------|
| Qadri        | Α    | Basement Floor / Parking + Ground Floor / Shop + Upper 1st to 13th Floors. |
| Plaza        | В    | Basement Floor / Parking + Ground Floor / Shop + Upper 1st to 13th Floors. |

#### LEVEL OF COMPLETEION:

| Project Name | Wing | Present Stage of Construction                                                                                                                                                                                       | Percentage of work completion |
|--------------|------|---------------------------------------------------------------------------------------------------------------------------------------------------------------------------------------------------------------------|-------------------------------|
| Qadri Plaza  | A    | RCC Footing/Foundation, RCC Plinth, Full Building RCC Up to 13 Slab, Internal Brick work Up to 8 Slab, External Brickwork Up to 8 Slab, Internal Plastering Up to 8 Slab, External Plastering Up to Work completed. | 65 %                          |
|              | В    | RCC Footing/Foundation, RCC<br>Plinth, Full Building RCC Up to<br>13 Slab, Internal Brick work Up to<br>8 Slab, External Brickwork Up to<br>8 Slab, Work completed.                                                 | 61 %                          |