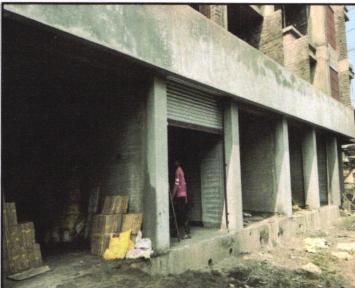

#### LEVEL OF COMPLETEION:

| Project Name | Wing | Present Stage of Construction                                                                                                                                                                                       | Percentage of work completion |
|--------------|------|---------------------------------------------------------------------------------------------------------------------------------------------------------------------------------------------------------------------|-------------------------------|
| Qadri Plaza  | A    | RCC Footing/Foundation, RCC Plinth, Full Building RCC Up to 13 Slab, Internal Brick work Up to 8 Slab, External Brickwork Up to 8 Slab, Internal Plastering Up to 8 Slab, External Plastering Up to Work completed. | 65 %                          |
|              | В    | RCC Footing/Foundation, RCC<br>Plinth, Full Building RCC Up to<br>13 Slab, Internal Brick work Up to<br>8 Slab, External Brickwork Up to<br>8 Slab, Work completed.                                                 | 61 %                          |