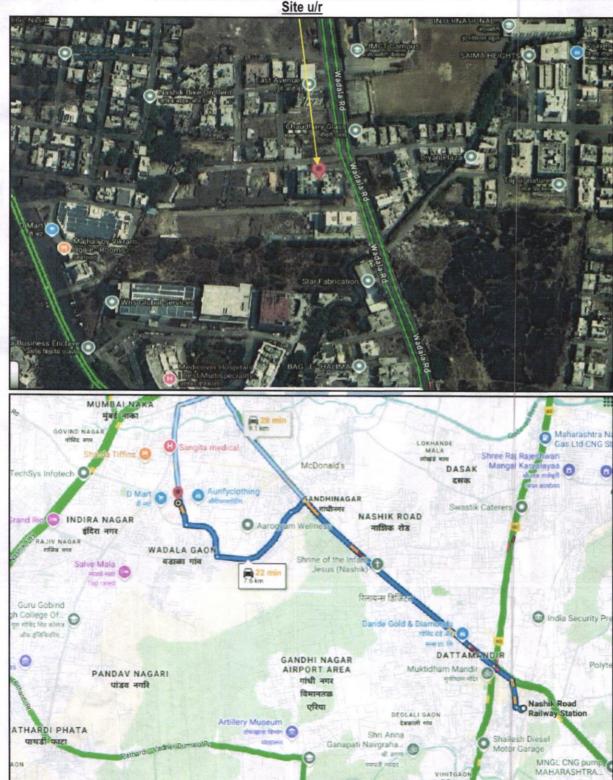

#### **Location Details:**

The property is situated at " Qadri Plaza " Proposed Residential Building on Plot No. 1 to 4, Survey No. 113/1A/ 2, to 6/ 113/ 1B/ 1,at Village - Wadala Shiwar, Near JMCT Engineering College, Khode Nagar, Wadala Road, Taluka - Nashik, District - Nashik, PIN Code - 422 006, State - Maharashtra, Country - India. It is about .1 Km. travel distance from Nashik Railway Station Surface transport to the property is by buses, Auto, taxis & private vehicles. Surface transport to the property is by buses, taxis & private vehicles. The property is in developed locality. All the amenities like shops, banks, hotels, markets, schools, hospitals, etc. are all available in the surrounding locality. The locality is middle class & developed.