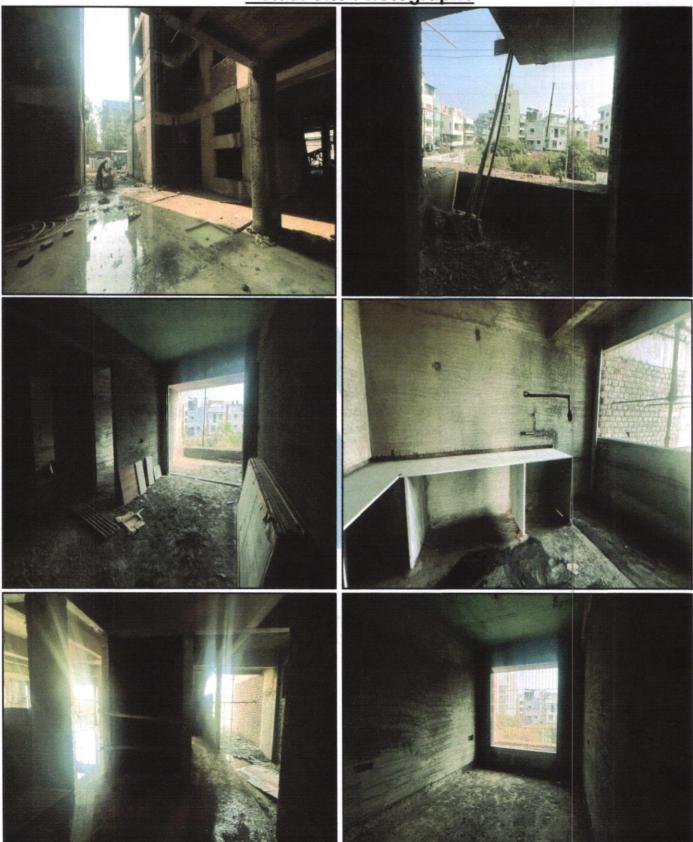

#### LEVEL OF COMPLETEION:

| Project Name | Wing | Present Stage of Construction                                                                                                                                                                                       | Percentage of work completion |
|--------------|------|---------------------------------------------------------------------------------------------------------------------------------------------------------------------------------------------------------------------|-------------------------------|
| Qadri Plaza  | A    | RCC Footing/Foundation, RCC Plinth, Full Building RCC Up to 13 Slab, Internal Brick work Up to 8 Slab, External Brickwork Up to 8 Slab, Internal Plastering Up to 8 Slab, External Plastering Up to Work completed. | 65 %                          |
|              | В    | RCC Footing/Foundation, RCC<br>Plinth, Full Building RCC Up to<br>13 Slab, Internal Brick work Up to<br>8 Slab, External Brickwork Up to<br>8 Slab, Work completed.                                                 | 61 %                          |