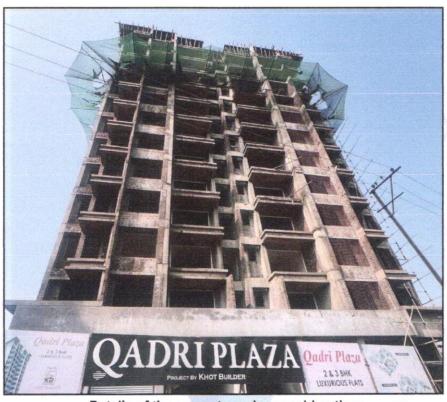

#### TYPE OF THE BUILDING:

| Project Name | Wing | Number of Floors                                                           |
|--------------|------|----------------------------------------------------------------------------|
| Qadri        | Α    | Basement Floor / Parking + Ground Floor / Shop + Upper 1st to 13th Floors. |
| Plaza        | В    | Basement Floor / Parking + Ground Floor / Shop + Upper 1st to 13th Floors. |

#### LEVEL OF COMPLETEION:

| Project Name | Wing | Present Stage of Construction                                                                                                                                                                                       | Percentage of work completion |
|--------------|------|---------------------------------------------------------------------------------------------------------------------------------------------------------------------------------------------------------------------|-------------------------------|
| Qadri Plaza  | A    | RCC Footing/Foundation, RCC Plinth, Full Building RCC Up to 13 Slab, Internal Brick work Up to 8 Slab, External Brickwork Up to 8 Slab, Internal Plastering Up to 8 Slab, External Plastering Up to Work completed. | 65 %                          |
|              | В    | RCC Footing/Foundation, RCC<br>Plinth, Full Building RCC Up to<br>13 Slab, Internal Brick work Up to<br>8 Slab, External Brickwork Up to<br>8 Slab, Work completed.                                                 | 61 %                          |

#### DATE OF COMPLETION & FUTURE LIFE:

Expected completion date as informed by builder is 06/01/2030 (As per MAHARERA Certificate)

Future estimated life of the Structure is 60 years (after completion) Subject to proper, preventive periodic maintenance & Structural repairs