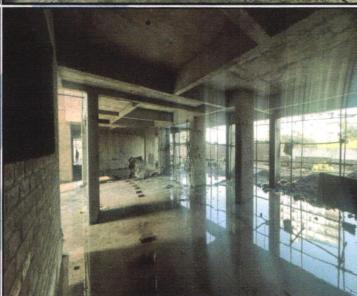

#### LEVEL OF COMPLETEION:

| Project Name | Wing | Present Stage of Construction                                                                                                                                                                                       | Percentage of work completion |
|--------------|------|---------------------------------------------------------------------------------------------------------------------------------------------------------------------------------------------------------------------|-------------------------------|
| Qadri Plaza  | A    | RCC Footing/Foundation, RCC Plinth, Full Building RCC Up to 13 Slab, Internal Brick work Up to 8 Slab, External Brickwork Up to 8 Slab, Internal Plastering Up to 8 Slab, External Plastering Up to Work completed. | 65 %                          |
|              | В    | RCC Footing/Foundation, RCC<br>Plinth, Full Building RCC Up to<br>13 Slab, Internal Brick work Up to<br>8 Slab, External Brickwork Up to<br>8 Slab, Work completed.                                                 | 61 %                          |