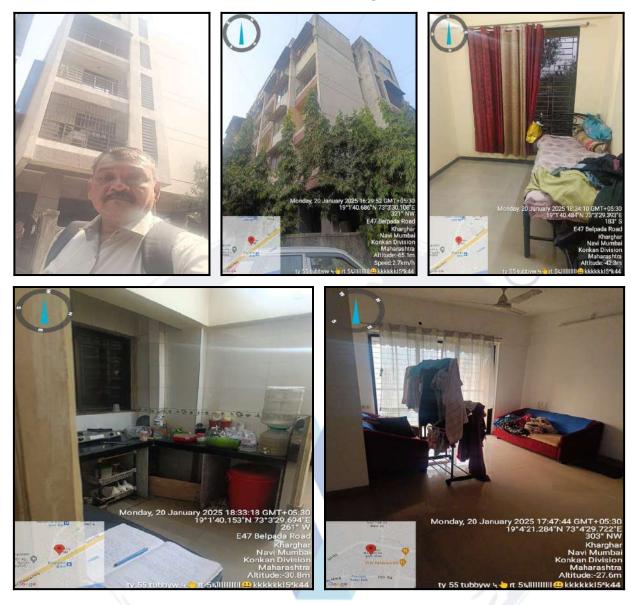

| Good                                           |
| Likely rental values in future                                                                                                                                                                                            | Rs. 16,000/- (Present rental income per month) |
| Any likely income it may generate                                                                                                                                                                                         | Rental Income                                  |





## Actual Site Photographs











#### Longitude Latitude: 19°1'40.8"N 73°3'29.8"E

Note: The Blue line shows the route to site distance from nearest Railway Station (Kharghar - 400m).



## **Ready Reckoner Rate**

|                           | Registration                   | Department of<br>gistration & Stamps<br>Government Of Maharashtra |                 |                 | नोंदणी व मुद्रांक<br>विभाग<br>महाराष्ट्र शासन |          |                     |      | <b>H</b>         |
|---------------------------|--------------------------------|-------------------------------------------------------------------|-----------------|-----------------|-----------------------------------------------|----------|---------------------|------|------------------|
| Valuation Home Hule Custo |