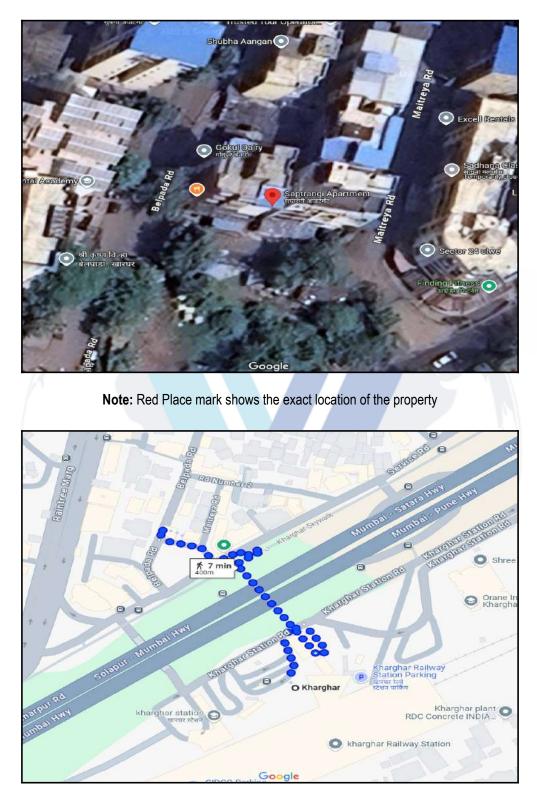

#### Longitude Latitude: 19°1'40.8"N 73°3'29.8"E

Note: The Blue line shows the route to site distance from nearest Railway Station (Kharghar - 400m).