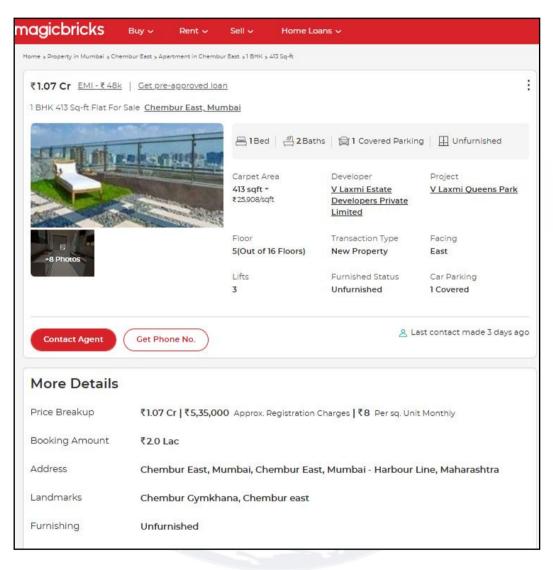

#### 1. Location Details:

The property is situated at **"Sayba Samriddhi"**, Proposed Redevelopment of Existing Building No. 32 Known as Chembur Nishant Co. Op. Hsg. Soc. Ltd. on Plot Bearing Survey No. 67 to 71, CTS No. 826 (Pt) of Village Chembur situated at MHADA Subhash Nagar, Chembur (East), Mumbai Suburban, PIN – 400 071, Maharashtra, India. It is about 900 Mtr. Walking distance from Chembur Railway Station of Central Railway. Surface transport to the property is by buses, Auto, taxis & private vehicles. The property is in developed locality. All the amenities like shops, banks, hotels, markets, schools, hospitals, etc. are all available in the surrounding locality. The locality is Middle class & developed.