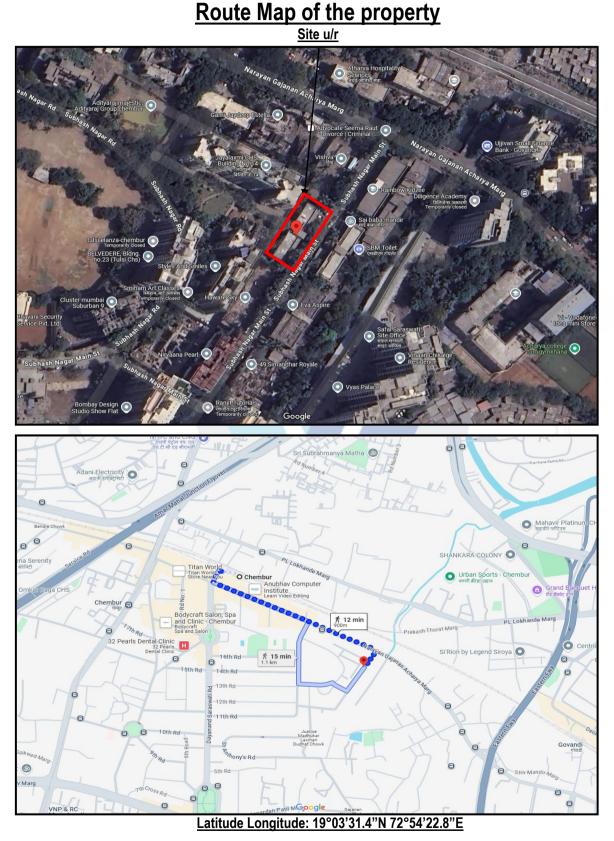

#### Latitude Longitude: 19°03'31.4"N 72°54'22.8"E

#### 1. Location Details:

The property is situated at **"Sayba Samriddhi"**, Proposed Redevelopment of Existing Building No. 32 Known as Chembur Nishant Co. Op. Hsg. Soc. Ltd. on Plot Bearing Survey No. 67 to 71, CTS No. 826 (Pt) of Village Chembur situated at MHADA Subhash Nagar, Chembur (East), Mumbai Suburban, PIN – 400 071, Maharashtra, India. It is about 900 Mtr. Walking distance from Chembur Railway Station of Central Railway. Surface transport to the property is by buses, Auto, taxis & private vehicles. The property is in developed locality. All the amenities like shops, banks, hotels, markets, schools, hospitals, etc. are all available in the surrounding locality. The locality is Middle class & developed.