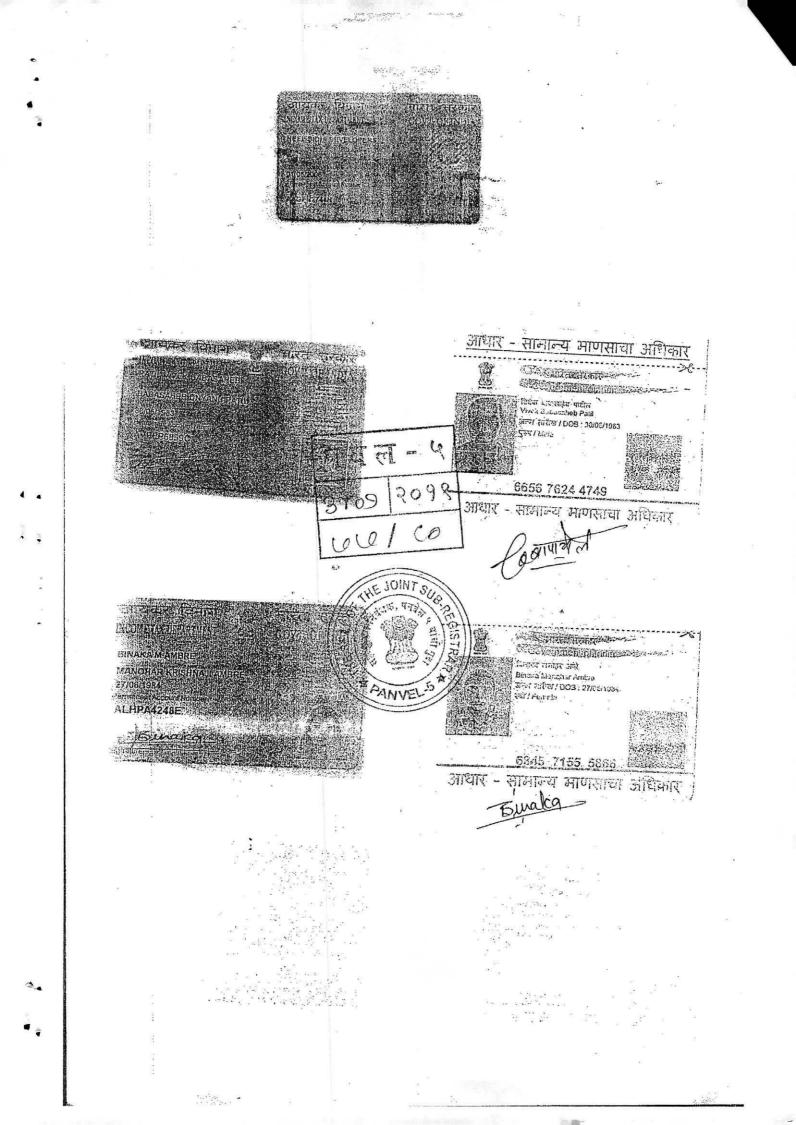

mate

MR. VIVEK B. PATIL age 35 years, (PAN : AVPPP 6859 C), (AADHAAR NO. : 6656 7624 4749) AND MRS. BINAKA V. PATIL age years, (PAN : ALHPA 4248 E) (AADHAAR NO. : 6845 7155 5866), Indian Inhabitant, having address at 206, 2nd FLOOR, SHIVAKALPATARU ARCADE, PLOT NO. 1, SECTOR - 17, KAMOTHE, NAVI MUMBAI (the said "ALLOTTEE/S") (which expression shall unless repugnant to the context or meaning thereof mean and include the survivors or survivor of them and the heirs, executors administrators and assigns) of the OTHER PART;