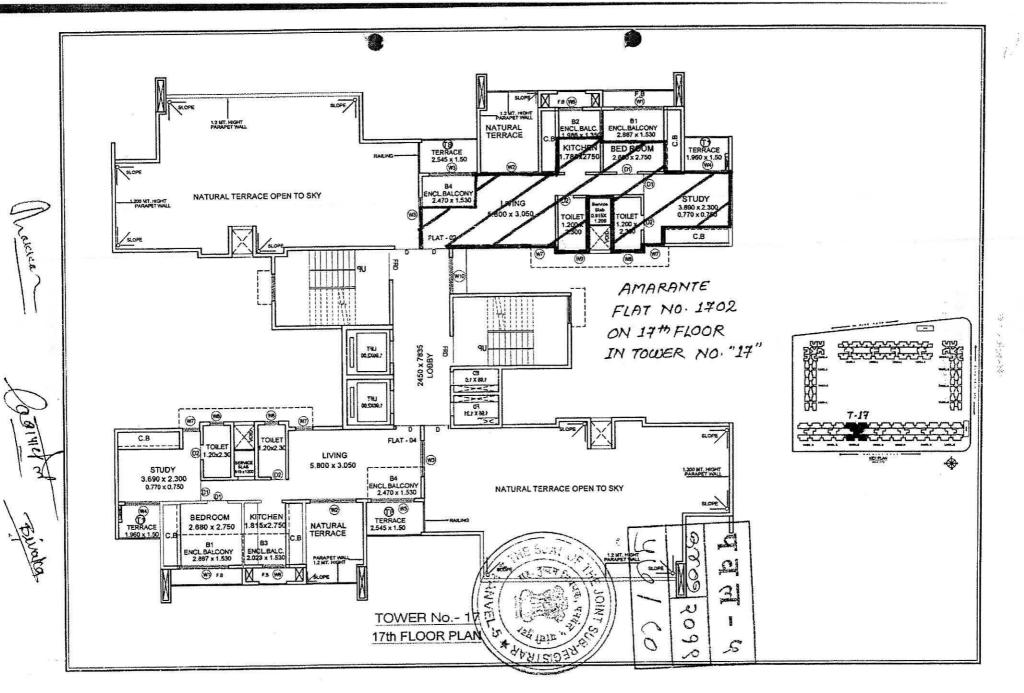

Poestimet ? Binaka

- W. The Promoter represents the Allottee that the project amenities have been developed along with the whole project. The amenities would be handed over to the society upon conveyance of entire land. The Allottee is entitled to use the amenities irrespective of formal handing over to society provided the Allottee has become the member of society & has taken possession of his Flat. Further, the Commercial Flat owners/ Shop Owners are strictly prohibited to make use of any such amenities of the project.
- X. The Allottee has visited the Project, the Buildings, various Flats in the said project and the amenities as constructed in the said project.
- Y. The Allottee has applied to the Promoters vide request letter dated 12.11.2018 for reservation of Flat No. 1702 admeasuring 39.48 Sq. Mtrs. on 17th floor, Tower/building No. "17", in the Residential cum commercial Complex known as "AMARANTE" (the "said Flat") which is more particularly described in "Third Schedule'. A copy of Floor Plan is appended hereto as 'Annexure- 5' and the said Flat is marked therein. The Allottee/s is entitled to exclusive use of an additional areas of 36.96 sq. mtrs. attached with the said Flat to be used as enclosed balconies, flower bed, cupboard space, service slab, otta; door/window jams and terrace (hereinafter referred to as "exclusive amenities") as per approved plans and Architect certificate.
  Y. We monetary consideration is payable by the Allottee/s to the Promoter for acquiring right to such exclusive use.

# 2. DESCRIPTION OF SAIDFLAT:

- i. The Allottee hereby agree to purchase from Promoter and Promoter hereby agree to self to the Allottee Flat No. 1702 admeasuring carpet area of 39.48 sq. mtrs on 17<sup>th</sup> floor, Building/Tower no. "17", in the Complex known as "AMARANTER" (19) is and Flat") as shown in the floor plan hereto annexed and marked as Annexure Flat is more particularly described in Third Schedule. The Allottee/s shall be emitted in Example of additional areas of 39.96 sq. mtrs. attached with the said that to the used as enclosed balconies, flower bed, cupboard space, service slab, other floor jams and terrace (hereinafter referred to as "exclusive amenities") as per approved plane and Architect certificate. No monetary consideration is payable by the Allottee/s to the Promoter for acquiring right to such exclusive use.
- ii. The fixtures, fittings and amenities provided by the Promoter in the said Flat and the said building are those that are set out in 'Fourth Schedule' hereto. The Promoter shall not be obliged to accept or accede to any request from the Allottee for making any changes in the amenities provided by the Promoter.
- iii. In addition to the above, the Allottee shall also be entitled to exclusive use of the terrace admeasuring 78.25 sq.mtrs adjacent to the said flat without payment of any monetary consideration.