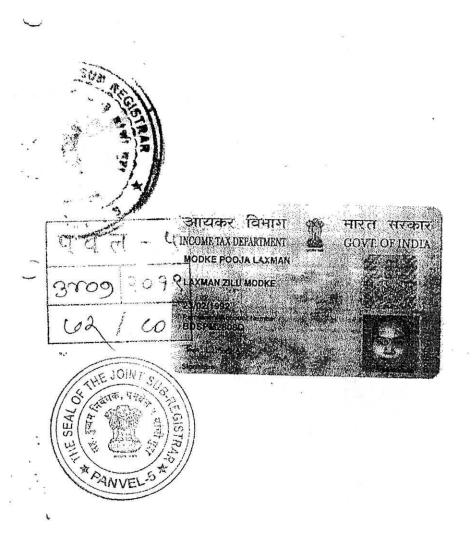

mate

MR. VIVEK B. PATIL age 35 years, (PAN : AVPPP 6859 C), (AADHAAR NO. : 6656 7624 4749) AND MRS. BINAKA V. PATIL age years, (PAN : ALHPA 4248 E) (AADHAAR NO. : 6845 7155 5866), Indian Inhabitant, having address at 206, 2nd FLOOR, SHIVAKALPATARU ARCADE, PLOT NO. 1, SECTOR - 17, KAMOTHE, NAVI MUMBAI (the said "ALLOTTEE/S") (which expression shall unless repugnant to the context or meaning thereof mean and include the survivors or survivor of them and the heirs, executors administrators and assigns) of the OTHER PART;