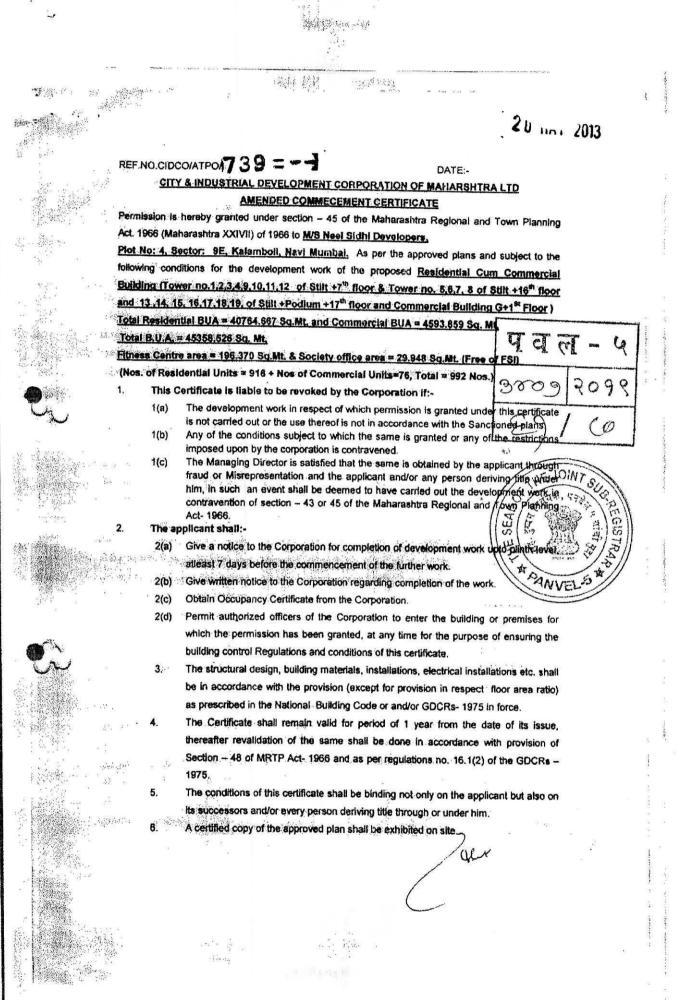

T. The Promoter has, vide Specific Power of Attorney dated 19<sup>th</sup> October, 2011 granted power to various persons namely [1] MR. Satish Ajmera, [2] Mr. Hiralal-Dangar, [3]. Mr. Laxman Bagale, [4]. Mr. Machindra Kachre and [5] Mr. Harshad Laehkar for the purpose of registration of this deed. The said Power of attorney dated 10<sup>th</sup> October, 2011is duly registered before Sub – Registrar Assurance Panvel – B. en 19<sup>th</sup> October, 2011 having serial No. 448/2011.