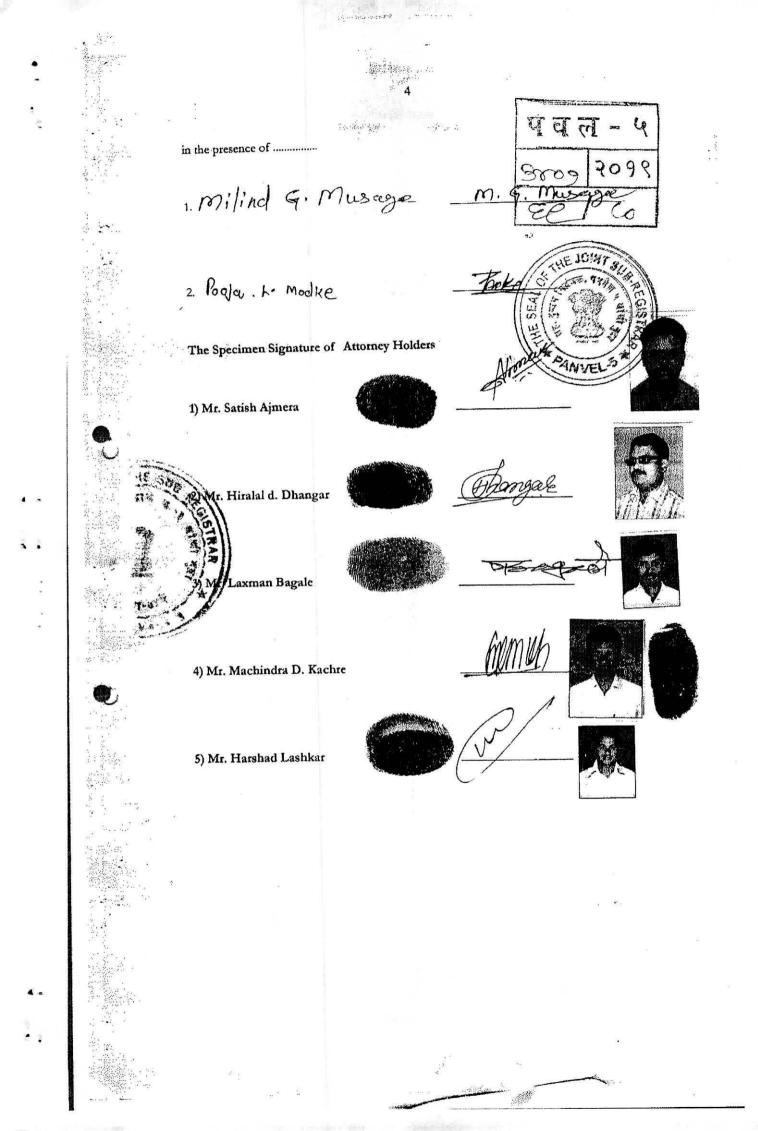

T. The Promoter has, vide Specific Power of Attorney dated 19<sup>th</sup> October, 2011 granted power to various persons namely [1] MR. Satish Ajmera, [2] Mr. Hiralal-Dangar, [3]. Mr. Laxman Bagale, [4]. Mr. Machindra Kachre and [5] Mr. Harshad Laehkar for the purpose of registration of this deed. The said Power of attorney dated 10<sup>th</sup> October, 2011is duly registered before Sub – Registrar Assurance Panvel – B. en 19<sup>th</sup> October, 2011 having serial No. 448/2011.