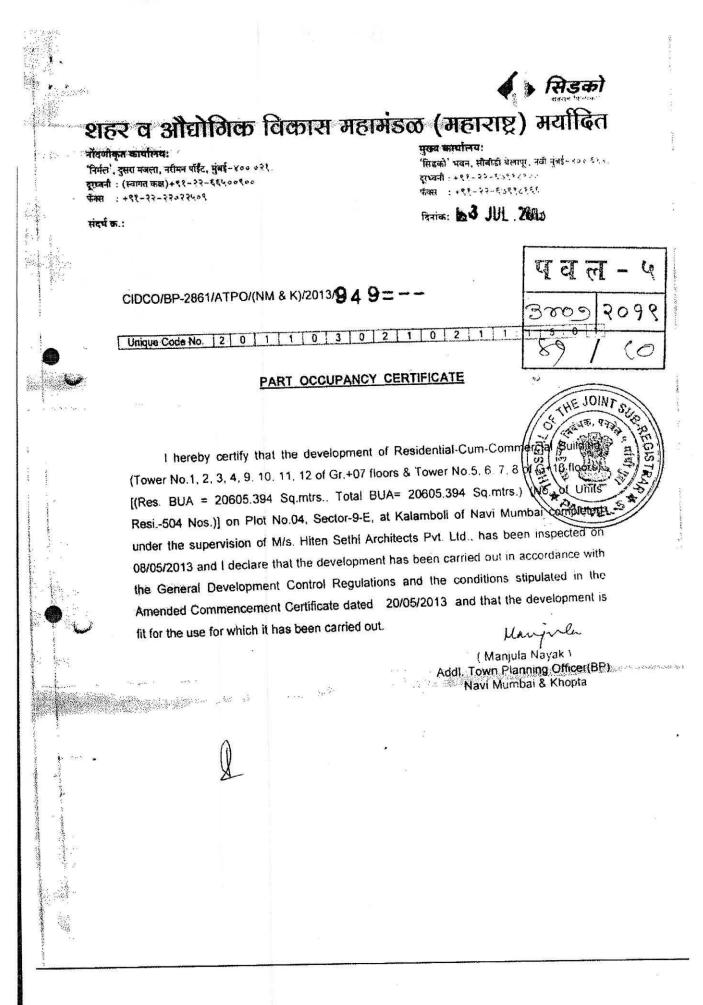

per the Amended Development Permission Cum Commencement Certificates issued ANVED Corporation vide its letter dated 20th May, 2013 under serial No. CIDCO/BP-2861/ATPO (NM & K)/2013/739the Promoter has completed the constructions of " Residential Cum Commercial Building" consisting of Tower no. 1,2,3,4,9,10,11 & 12 of Stilt plus (7) Seven upper Floors and Tower No. 5, 6, 7 & 8 of Stilt plus Sixteen(16) upper Floors and Tower Nos. 13,14,15,16,17,18 & 19 of Stilt Plus Seventeen (17) upper floors of Residential & Ground plus 1st Floor of Commercial. The said buildings have Residential Flats Nos. 914 and Commercial Flats nos. 76 i.e. in total of 990 residential cum commercials Flats thereby utilizing total Built Up Area of 45367.969 sq. mtrs.

A Parate

R. The Occupancy Certificates dated 03.07.2013 and 07.01.2016 bearing reference nos. CIDCO/BP-2861/ATPO (NM & K) 2013 /949 and CIDCO/BP-2861/ATPO (NM & K) 2016/1479 respectively have been issued by the Corporation. Copies of Occupancy Certificates dated 03.07.2013 and 07.01.2016 are appended hereto as 'Annexure -2 & 3'.