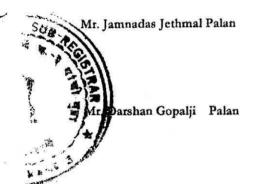

T. The Promoter has, vide Specific Power of Attorney dated 19<sup>th</sup> October, 2011 granted power to various persons namely [1] MR. Satish Ajmera, [2] Mr. Hiralal-Dangar, [3]. Mr. Laxman Bagale, [4]. Mr. Machindra Kachre and [5] Mr. Harshad Laehkar for the purpose of registration of this deed. The said Power of attorney dated 10<sup>th</sup> October, 2011is duly registered before Sub – Registrar Assurance Panvel – B. en 19<sup>th</sup> October, 2011 having serial No. 448/2011.