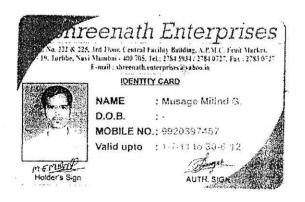

mate

MR. VIVEK B. PATIL age 35 years, (PAN : AVPPP 6859 C), (AADHAAR NO. : 6656 7624 4749) AND MRS. BINAKA V. PATIL age years, (PAN : ALHPA 4248 E) (AADHAAR NO. : 6845 7155 5866), Indian Inhabitant, having address at 206, 2nd FLOOR, SHIVAKALPATARU ARCADE, PLOT NO. 1, SECTOR - 17, KAMOTHE, NAVI MUMBAI (the said "ALLOTTEE/S") (which expression shall unless repugnant to the context or meaning thereof mean and include the survivors or survivor of them and the heirs, executors administrators and assigns) of the OTHER PART;