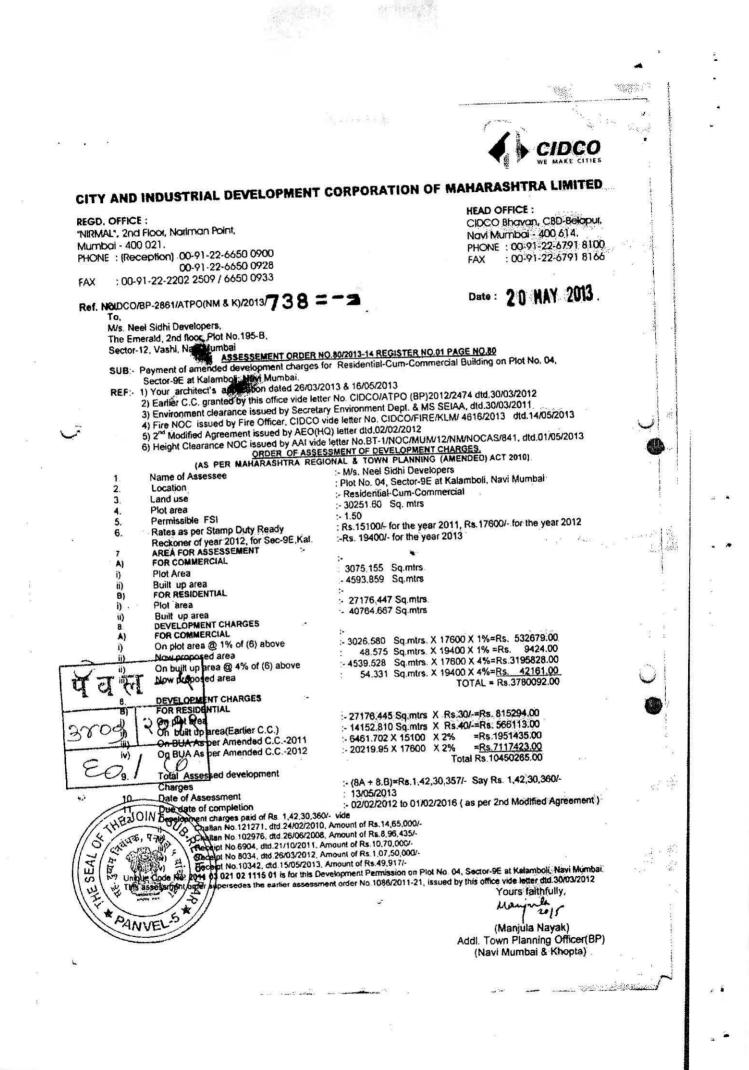

per the Amended Development Permission Cum Commencement Certificates issued ANVED Corporation vide its letter dated 20th May, 2013 under serial No. CIDCO/BP-2861/ATPO (NM & K)/2013/739the Promoter has completed the constructions of " Residential Cum Commercial Building" consisting of Tower no. 1,2,3,4,9,10,11 & 12 of Stilt plus (7) Seven upper Floors and Tower No. 5, 6, 7 & 8 of Stilt plus Sixteen(16) upper Floors and Tower Nos. 13,14,15,16,17,18 & 19 of Stilt Plus Seventeen (17) upper floors of Residential & Ground plus 1st Floor of Commercial. The said buildings have Residential Flats Nos. 914 and Commercial Flats nos. 76 i.e. in total of 990 residential cum commercials Flats thereby utilizing total Built Up Area of 45367.969 sq. mtrs.