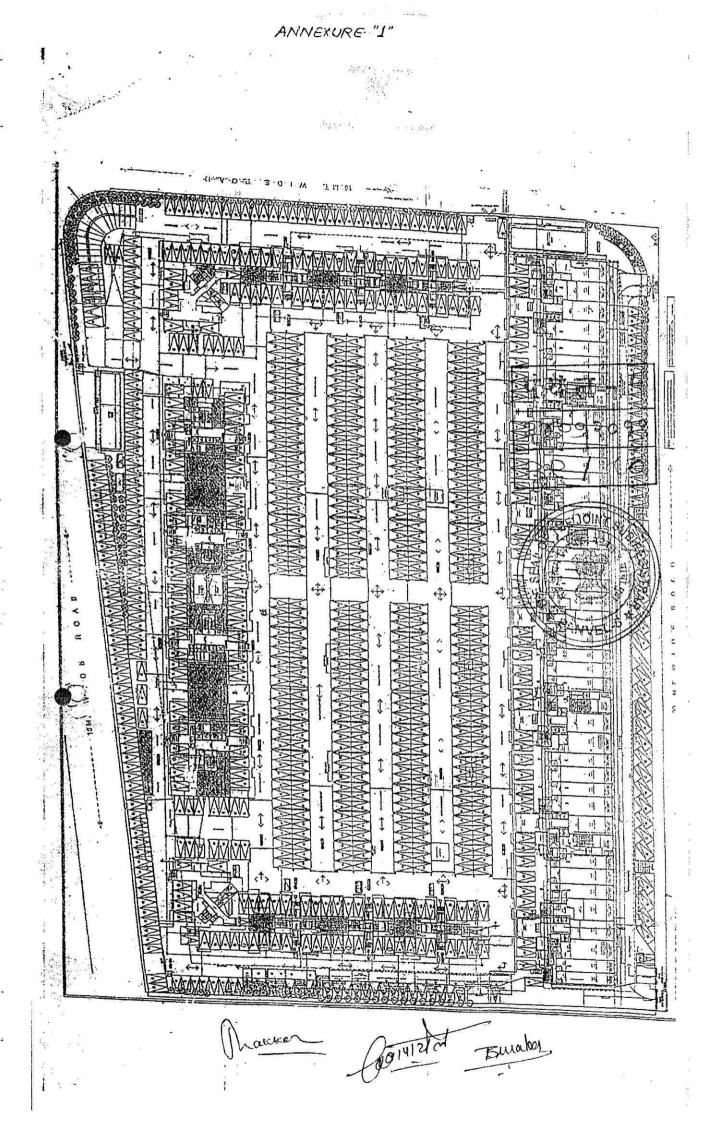

Vide Second Modified Agreement registered before the Office of the Sub Registrar of Assurances, Panvel I under registration serial no. PVL1 01499 2012 on 02.02.2012, the Corporation has allotted to the Promoter the increased area admeasuring 370.44 square meters thereby increasing the total plot area from 29,881.16 square meters to 30,251.60 square meters (*said "project Plot"*)which is more particularly described in the First Schedule thereto. A layout plan of the project plot is appended hereto as Annexure – 1.