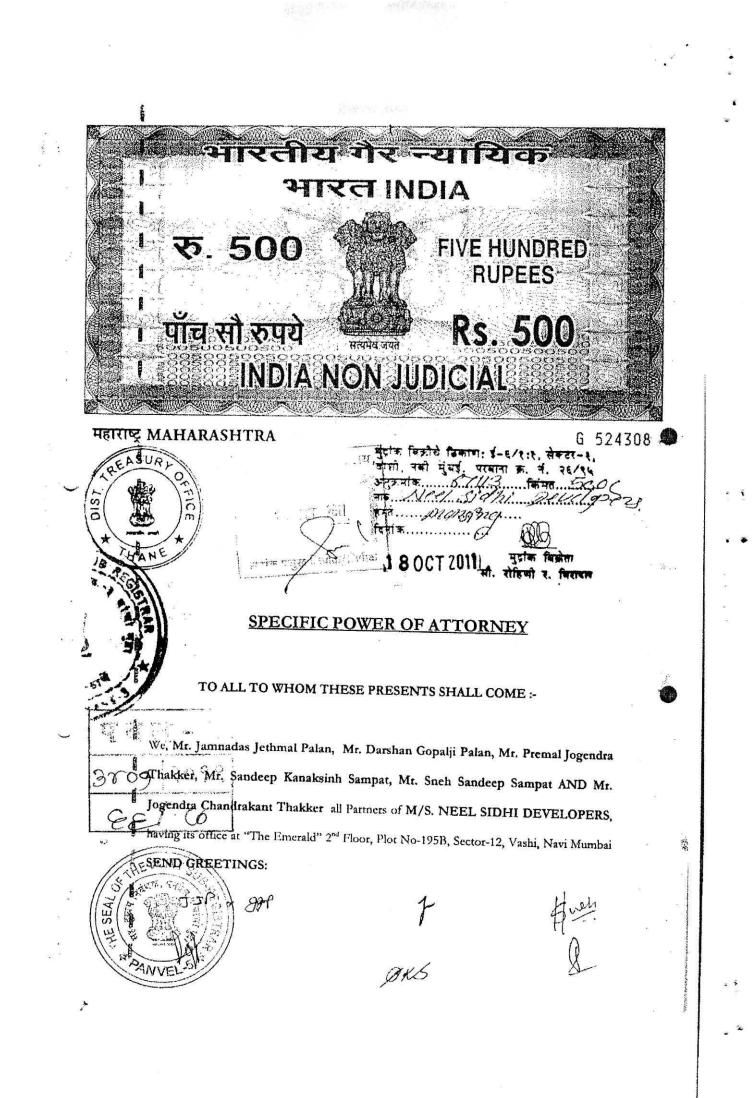

T. The Promoter has, vide Specific Power of Attorney dated 19<sup>th</sup> October, 2011 granted power to various persons namely [1] MR. Satish Ajmera, [2] Mr. Hiralal-Dangar, [3]. Mr. Laxman Bagale, [4]. Mr. Machindra Kachre and [5] Mr. Harshad Laehkar for the purpose of registration of this deed. The said Power of attorney dated 10<sup>th</sup> October, 2011is duly registered before Sub – Registrar Assurance Panvel – B. en 19<sup>th</sup> October, 2011 having serial No. 448/2011.