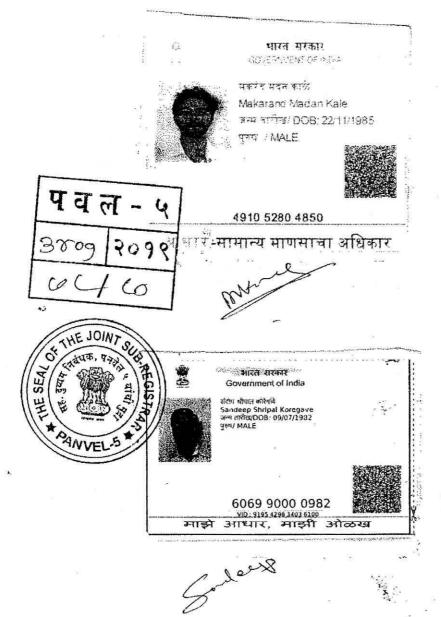

mate

MR. VIVEK B. PATIL age 35 years, (PAN : AVPPP 6859 C), (AADHAAR NO. : 6656 7624 4749) AND MRS. BINAKA V. PATIL age years, (PAN : ALHPA 4248 E) (AADHAAR NO. : 6845 7155 5866), Indian Inhabitant, having address at 206, 2nd FLOOR, SHIVAKALPATARU ARCADE, PLOT NO. 1, SECTOR - 17, KAMOTHE, NAVI MUMBAI (the said "ALLOTTEE/S") (which expression shall unless repugnant to the context or meaning thereof mean and include the survivors or survivor of them and the heirs, executors administrators and assigns) of the OTHER PART;