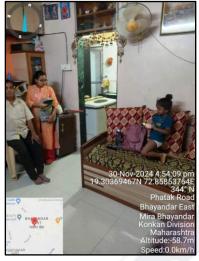

The inspection dated 30.11.2024 of building. The building is well as the property is maintained in normal condition & will stand future life subject to proper, preventive periodic maintenance & Good structural repairs.

# **Actual site photographs**