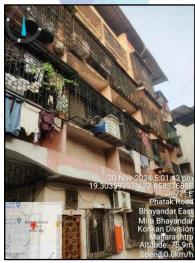

## Structural Stability Report

Structural Observation Report of Residential Flat No. 307, 3rd Floor, "The Sulbha Sadan Co-op. Hsg. Soc. Ltd.", Goddev Phatak Road, Village - Goddev, Taluka - Thane, District - Thane, Bhayandar (East), PIN - 401 105, State - Maharashtra, Country - India.

The inspection dated 30.11.2024 of building. The building is well as the property is maintained in normal condition & will stand future life subject to proper, preventive periodic maintenance & Good structural repairs.

# **Actual site photographs**