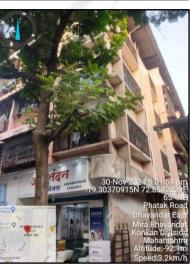

## Structural Stability Report

Structural Observation Report of Residential Flat No. 307, 3rd Floor, "The Sulbha Sadan Co-op. Hsg. Soc. Ltd.", Goddev Phatak Road, Village - Goddev, Taluka - Thane, District - Thane, Bhayandar (East), PIN - 401 105, State - Maharashtra, Country - India.

The inspection dated 30.11.2024 of building. The building is well as the property is maintained in normal condition & will stand future life subject to proper, preventive periodic maintenance & Good structural repairs.

# **Actual site photographs**