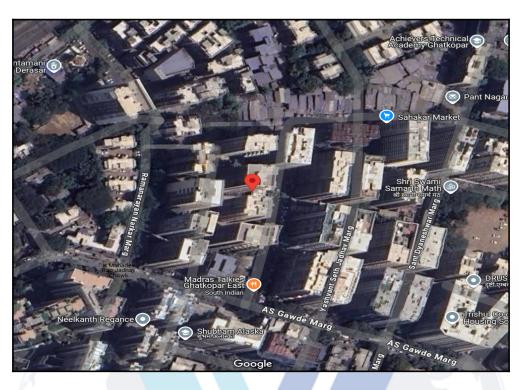

## Route Map of the property

Note: Red Place mark shows the exact location of the property

#### Longitude Latitude: 19°5'9.7"N 72°54'44.5"E

Note: The Blue line shows the route to site distance from nearest Metro Station (Ghatkopar - 600m).