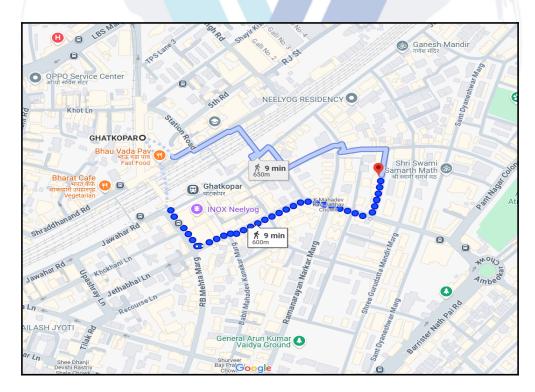

## Route Map of the property

Note: Red Place mark shows the exact location of the property

#### Longitude Latitude: 19°5'9.7"N 72°54'44.5"E

Note: The Blue line shows the route to site distance from nearest Metro Station (Ghatkopar - 600m).