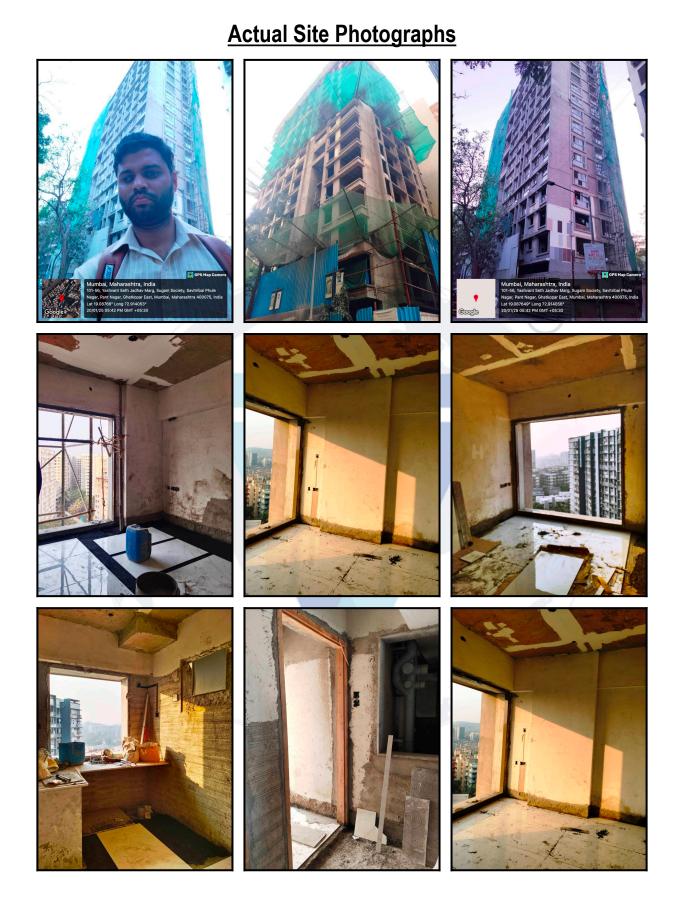

### VALUATION OPINION REPORT

This is to certify that the under construction property bearing Residential Flat No. 1405, 14<sup>th</sup> Floor, Building No 55, "Rajshree Fifty Five East", Plot No. 349, Pant Nagar, Village - Ghatkopar-Kirol, Taluka - Kurla, District - Mumbai Suburban, Ghatkopar (East), Mumbai, PIN - 400 075, State - Maharashtra, India belongs to Ms. Vaishali Mahendra Batavia.

Considering various parameters recorded, existing economic scenario, and the information that is available with reference to the development of neighbourhood and method selected for valuation, we are of the opinion that, the property premises can be assessed for this particular purpose at ₹ 1,22,00,000.00 (Rupees One Crore Twenty Two Lakh Only) After completion of construction works. As per Site Inspection 74% Construction Work is Completed.

#### VALUATION REPORT (IN RESPECT OF FLAT)

|   | Gener                                   | General                                                                                                                                                           |                             |                                                                                                                                                                                                                                                                                                                                                                                                                       |  |  |  |  |
|---|-----------------------------------------|-------------------------------------------------------------------------------------------------------------------------------------------------------------------|-----------------------------|-----------------------------------------------------------------------------------------------------------------------------------------------------------------------------------------------------------------------------------------------------------------------------------------------------------------------------------------------------------------------------------------------------------------------|--|--|--|--|
| 1 | Purpose for which the valuation is made |                                                                                                                                                                   |                             | To assess Fair Market Value of the property for Housing Loan Purpose.                                                                                                                                                                                                                                                                                                                                                 |  |  |  |  |
| 2 | a)                                      | Date of inspection                                                                                                                                                | :                           | 20.01.2025                                                                                                                                                                                                                                                                                                                                                                                                            |  |  |  |  |
|   | b)                                      | Date of which the valuation is made                                                                                                                               | :                           | 22.01.2025                                                                                                                                                                                                                                                                                                                                                                                                            |  |  |  |  |
| 3 | List of<br>I)<br>II)<br>III)<br>IV)     | LLP(The Promoter) And Ms. Vaishali Mahe<br>Copy of Commencement Certificate N<br>26.08.2024 issued by Maharashtra Hous<br>Copy of RERA Certificate No. P518000494 | endr<br>o. N<br>sing<br>134 | MH/EE/(BP)/GM/MHADA-1/1031/2024/FCC/1/Amend Date<br>And Area Development Authority.                                                                                                                                                                                                                                                                                                                                   |  |  |  |  |
| 4 | with Ph                                 | of the owner(s) and his / their address (es)<br>none no. (details of share of each owner in<br>f joint ownership)                                                 |                             | Ms. Vaishali Mahendra Batavia<br>Residential Flat No. 1405, 14 <sup>th</sup> Floor, Building No 55<br>"Rajshree Fifty Five East", Plot No. 349, Pant Nagar<br>Village - Ghatkopar-Kirol, Taluka - Kurla, District - Mumba<br>Suburban, Ghatkopar (East), Mumbai, PIN - 400 075, State<br>Maharashtra, India.<br><u>Contact Person :</u><br>Mr. Deepak Thorat (Site Person)<br>Mobile No. 9987488667<br>Sole Ownership |  |  |  |  |
| 5 |                                         | escription of the property (Including<br>hold / freehold etc.)                                                                                                    | :                           | The property is a Residential Flat located on 14 <sup>th</sup> Floor. Th<br>composition of Residential Flat is 2 Bedroom + Living Roor<br>+ Kitchen + Passage + 2 Toilet. <b>(2 BHK)</b> The property is a<br>600m distance from Ghatkopar Metro Station.<br>At the time of inspection building was unde<br>construction.                                                                                             |  |  |  |  |
|   | Stage                                   | of Construction                                                                                                                                                   | •                           |                                                                                                                                                                                                                                                                                                                                                                                                                       |  |  |  |  |
|   | Ifund                                   | If under construnction, extent of completion                                                                                                                      |                             |                                                                                                                                                                                                                                                                                                                                                                                                                       |  |  |  |  |