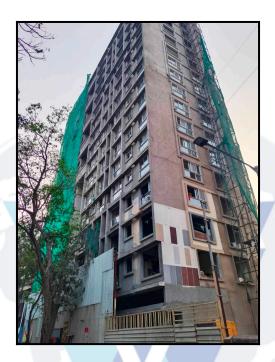

### VALUATION OPINION REPORT

This is to certify that the under construction property bearing Residential Flat No. 1405, 14<sup>th</sup> Floor, Building No 55, "Rajshree Fifty Five East", Plot No. 349, Pant Nagar, Village - Ghatkopar-Kirol, Taluka - Kurla, District - Mumbai Suburban, Ghatkopar (East), Mumbai, PIN - 400 075, State - Maharashtra, India belongs to Ms. Vaishali Mahendra Batavia.

Considering various parameters recorded, existing economic scenario, and the information that is available with reference to the development of neighbourhood and method selected for valuation, we are of the opinion that, the property premises can be assessed for this particular purpose at ₹ 1,22,00,000.00 (Rupees One Crore Twenty Two Lakh Only) After completion of construction works. As per Site Inspection 74% Construction Work is Completed.