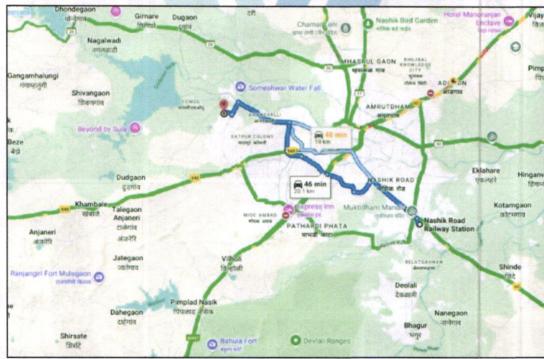

Since 1989

|       |                                                                |                                                                                                     |                                                                                                                                                                               | T A                                    | earest railway station Nashik Roa<br>andmark: Near Sant Tukara<br>rack.<br>t the time of inspection, the<br>onstruction. Extent of completi                                                                                                                                                                | m Maharaj Joggin<br>property was unde |  |
|-------|----------------------------------------------------------------|-----------------------------------------------------------------------------------------------------|-------------------------------------------------------------------------------------------------------------------------------------------------------------------------------|----------------------------------------|------------------------------------------------------------------------------------------------------------------------------------------------------------------------------------------------------------------------------------------------------------------------------------------------------------|---------------------------------------|--|
|       |                                                                | RCC Footing/Foundation                                                                              | Comple                                                                                                                                                                        | ted                                    | RCC Plinth                                                                                                                                                                                                                                                                                                 | Completed                             |  |
|       |                                                                |                                                                                                     | Comple                                                                                                                                                                        |                                        | Internal Brick work                                                                                                                                                                                                                                                                                        | Completed                             |  |
|       |                                                                | External Brick work                                                                                 | Complet                                                                                                                                                                       | ted                                    | Internal plastering                                                                                                                                                                                                                                                                                        | Completed                             |  |
|       |                                                                | External plastering                                                                                 | Complet                                                                                                                                                                       | ted                                    | Electrification, plumbing &                                                                                                                                                                                                                                                                                | Partly                                |  |
|       | Floo                                                           | oring, Tiling, Kitchen Platform                                                                     | Complet                                                                                                                                                                       | ted                                    | Sanitary installation                                                                                                                                                                                                                                                                                      | Completed                             |  |
|       |                                                                | Total                                                                                               | 90% wo                                                                                                                                                                        |                                        | mpleted                                                                                                                                                                                                                                                                                                    | memory and a second                   |  |
| 5a.   | Total lease                                                    | Lease Period & remaining perhold)                                                                   | eriod (if                                                                                                                                                                     | : N                                    | .A. as the property is freehold.                                                                                                                                                                                                                                                                           | F-1-1-                                |  |
| 6.    | Locat                                                          | ion of property                                                                                     |                                                                                                                                                                               | :                                      |                                                                                                                                                                                                                                                                                                            |                                       |  |
|       | a)                                                             | Plot No. / Survey No.                                                                               |                                                                                                                                                                               | : S                                    | urvey No. 98/ D, Plot No. 13/ 14/                                                                                                                                                                                                                                                                          | 15/ 16/ 10                            |  |
|       | b)                                                             | Door No.                                                                                            |                                                                                                                                                                               | _                                      | esidential Row Bungalow No. 10                                                                                                                                                                                                                                                                             |                                       |  |
|       | (c)                                                            | T.S. No. / Village                                                                                  |                                                                                                                                                                               | _                                      | llage - Gangapur                                                                                                                                                                                                                                                                                           |                                       |  |
|       | d)                                                             | Ward / Taluka                                                                                       | -                                                                                                                                                                             |                                        | aluka – Nashik                                                                                                                                                                                                                                                                                             |                                       |  |
|       | e)                                                             | Mandal / District                                                                                   |                                                                                                                                                                               |                                        | istrict – Nashik                                                                                                                                                                                                                                                                                           |                                       |  |
|       |                                                                |                                                                                                     | wout of                                                                                                                                                                       | - 2                                    |                                                                                                                                                                                                                                                                                                            | initally Cinesal by Ma                |  |
|       | f) Date of issue and validity of layout of approved map / plan |                                                                                                     | Copy of Approved Building Plan Digitally Singed by M Gokul Pundalik Pagare Dated.08.11.2023, issued by Executive Engineer Town Planning Nashik Municipal Corporation, Nashik. |                                        |                                                                                                                                                                                                                                                                                                            |                                       |  |
|       | g) Approved map / plan issuing authority                       |                                                                                                     |                                                                                                                                                                               | : Nashik Municipal Corporation, Nashik |                                                                                                                                                                                                                                                                                                            |                                       |  |
|       | h)                                                             | Whether genuineness or authof approved map/ plan is verifie                                         |                                                                                                                                                                               | : Yes                                  |                                                                                                                                                                                                                                                                                                            |                                       |  |
|       | i)                                                             | Any other comments by<br>empanelled valuers on author<br>approved plan                              | 1.00000A                                                                                                                                                                      | No                                     |                                                                                                                                                                                                                                                                                                            | ul.                                   |  |
| 7.    | Posta                                                          | l address of the property                                                                           |                                                                                                                                                                               | FI<br>No<br>Jo<br>Ro<br>PI             | Residential Row Bungalow No. 10, Ground Floor + Floor, " Sai Row Bungalow", Survey No. 98/ D, Floor, 13/ 14/ 15/ 16/ 10, Near Sant Tukaram Maha Jogging Track, Shivaji Nagar, Gangapur - Satpur L Road, Village - Gangapur, Taluka & District - Nas PIN Code - 422 007, State - Maharashtra, Countr India. |                                       |  |
| 8.    | City /                                                         | Town                                                                                                |                                                                                                                                                                               | : Na                                   | Nashik                                                                                                                                                                                                                                                                                                     |                                       |  |
|       | Resid                                                          | ential area                                                                                         |                                                                                                                                                                               | : Ye                                   | es                                                                                                                                                                                                                                                                                                         | Maries                                |  |
|       | Comn                                                           | nercial area                                                                                        |                                                                                                                                                                               | : No                                   |                                                                                                                                                                                                                                                                                                            | ant.                                  |  |
|       | Indust                                                         | trial area                                                                                          |                                                                                                                                                                               | : No                                   |                                                                                                                                                                                                                                                                                                            | 16/10/10                              |  |
| 9.    | Class                                                          | ification of the area                                                                               |                                                                                                                                                                               | :                                      |                                                                                                                                                                                                                                                                                                            |                                       |  |
| AND N | -                                                              | n / Middle / Poor                                                                                   |                                                                                                                                                                               | : M                                    | iddle Class                                                                                                                                                                                                                                                                                                |                                       |  |
| 199 / | , ,                                                            | an / Semi Urban / Rural                                                                             |                                                                                                                                                                               | _                                      | ban                                                                                                                                                                                                                                                                                                        |                                       |  |
| 10.   | Comir                                                          |                                                                                                     | Village                                                                                                                                                                       | : Vi                                   | llage - Gangapur<br>ashik Municipal Corporation                                                                                                                                                                                                                                                            |                                       |  |
| 11.   | Wheth<br>Govt.                                                 | ner covered under any State /<br>enactments (e.g., Urban Land<br>or notified under agency area/ sch | Ceiling                                                                                                                                                                       | : No                                   |                                                                                                                                                                                                                                                                                                            |                                       |  |