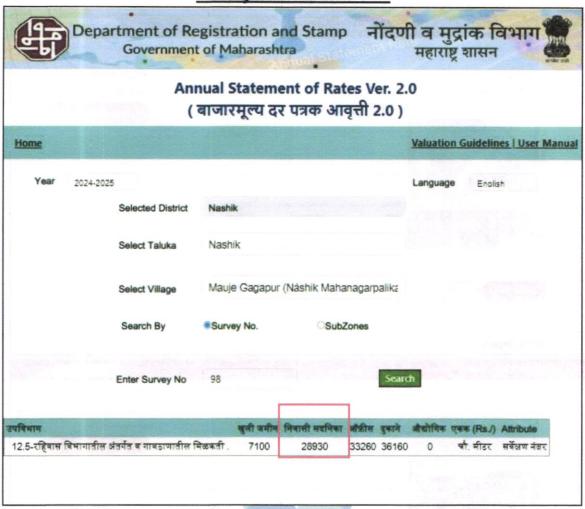

|





## Actual site photographs



















Since 1989

Vastukala Consultants (I) Pvt. Ltd.



## Route Map of the property





Latitude Longitude: 20°01'01.8"N 73°42'43.8"E

Note: The Blue line shows the route to site from nearest railway station (Nashik Road - 20.1 Km.)



Since 1989

Vastukala Consultants (I) Pvt. Ltd.



## Ready Reckoner Rate





Since 1989





## **Price Indicators**







## **Price Indicators**









## **Agreement For Sale**





(असायनीझ), कार्यपालक (एक्झीक्युटर्स), कायदेशीर प्रतिनिधी या सर्वांवर बंधनकारक आहे व राहील

१) मिळकतीचे वर्णन :- तुकडी जिल्हा नाशिक पोट तुकडी तालुका नाशिक पैकी नाशिक महानगरपालिका हद्दीतील मौजे गंगापूर या गावचे शिवारातील बिनशेती प्लॉट मिळकत यांसी सक्तें नं.९८/ड या मिळकतीमधील मंजूर ले. आऊट मधील प्लॉट नं.१३/१४/१५/१६/१० यांसी क्षेत्र ७८.०० चौ.मी. पैकी नाशिक मनपा यांचेकडे रस्ता रुंदीकरणा करिता वर्ग झालेले क्षेत्र ३.८८ चौ.मी. वगळता उर्वरित ७४.१२ चौ.मी.त्यावर बांधलेले साई रो-वंगली नं.१० यांसी कार्पेट क्षेत्र ६१.८० चौरस मीटर यांसी चतुःसिमा येणेप्रमाणे:

पूर्वेस - कॉलनी रोड पश्चिमेस - प्लॉट नं.१०७ दक्षिणेस - प्लॉट नं.१३/१४/१५/१६/९ (रो-बंगलो नं.९) उत्तरेस - प्लॉट नं १७

येणेप्रमाणे चतुःस