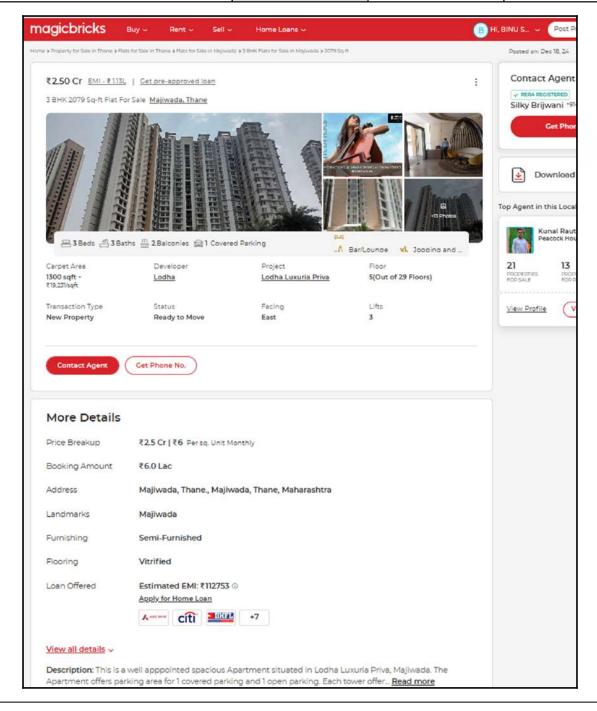

## **Price Indicators**

| Property         | Residential Flat |            |            |
|------------------|------------------|------------|------------|
| Source           | magic bricks     |            |            |
| Floor            | -                |            |            |
|                  | Carpet           | Built Up   | Saleable   |
| Area             | 1,300.00         | 1,560.00   | 1,872.00   |
| Percentage       | -                | 20%        | 20%        |
| Rate Per Sq. Ft. | ₹19,231.00       | ₹16,026.00 | ₹13,355.00 |