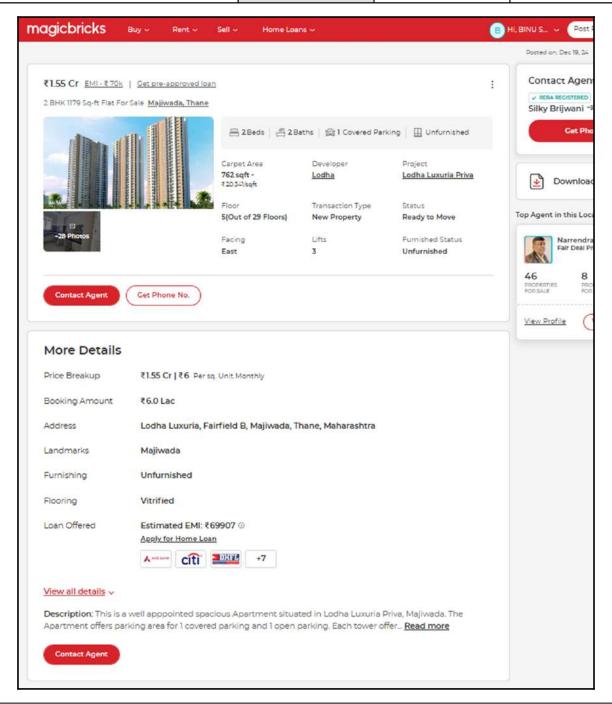

## **Price Indicators**

| Property         | Residential Flat |            |            |
|------------------|------------------|------------|------------|
| Source           | magic bricks     |            |            |
| Floor            | -                |            |            |
|                  | Carpet           | Built Up   | Saleable   |
| Area             | 762.00           | 914.40     | 1,097.28   |
| Percentage       | -                | 20%        | 20%        |
| Rate Per Sq. Ft. | ₹20,341.00       | ₹16,951.00 | ₹14,126.00 |