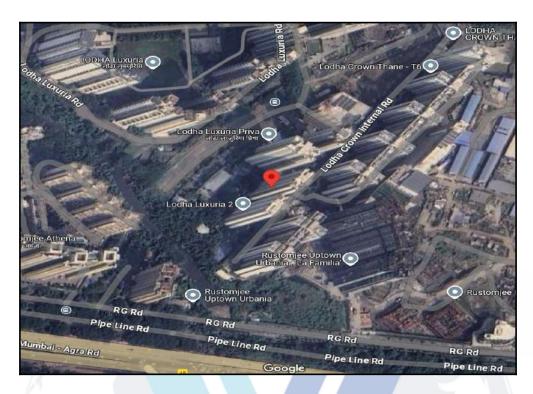

## **Route Map of the property**

Note: Red Place mark shows the exact location of the property

Longitude Latitude: 19°12'45.8"N 72°59'19.7"E

**Note:** The Blue line shows the route to site distance from nearest Railway Station (Thane - 5.4 km.).