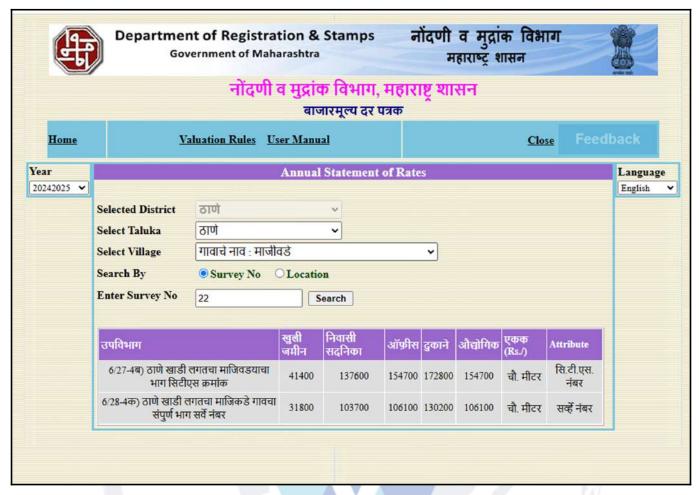

## **Ready Reckoner Rate**

| Stamp Duty Ready Reckoner Market Value Rate for <b>Flat</b>               | 137600      |          | 1//       |         |
|---------------------------------------------------------------------------|-------------|----------|-----------|---------|
| Increase by 15% on Flat Located on 21st Floor                             | 20640       |          | _ 9//     |         |
| Stamp Duty Ready Reckoner Market Value Rate (After Increase/Decrease) (A) | 1,58,240.00 | Sq. Mtr. | 14,701.00 | Sq. Ft. |
| Stamp Duty Ready Reckoner Market value Rate for Land (B)                  | 41400       |          |           |         |
| The difference between land rate and building rate(A-B=C)                 | 116,840.00  |          |           |         |
| Percentage after Depreciation as per table(D)                             | 8%          |          |           |         |
| Rate to be adopted after considering depreciation [B + (C X D)]           | 1,48,893.00 | Sq. Mtr. | 13,833.00 | Sq. Ft. |