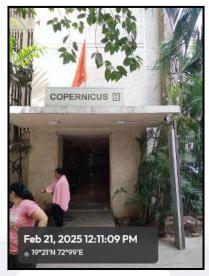

pe of co                 |                                                                                | : | RCC Tank on Terrace                               |
| 21 | Pumps- n                                             | o. and their horse power                                                       |   | May be provided as per requirement                |
| 22 |                                                      | d paving within the compound ate area and type of paving                       | į | Chequred tiles in open spaces, etc.               |
| 23 | •                                                    | disposal – whereas connected to public septic tanks provided, no. and capacity | : | Connected to Municipal Sewerage System            |





## **Actual Site Photographs**

















# **Actual Site Photographs**















## **Route Map of the property**



Note: Red Place mark shows the exact location of the property



Longitude Latitude: 19°12'45.8"N 72°59'19.7"E

**Note:** The Blue line shows the route to site distance from nearest Railway Station (Thane - 5.4 km.).



Valuers & Appraisers (1)
Architects & Appraisers (2)
Architects & Appraisers (2)
Architects & Appraisers (3)
Chartered Engineers (1)
Chartered Engineers (3)
Chartered Engineers (3)
Chartered Engineers (4)
Chartered Engineers (4)
Chartered Engineers (5)
Chartered Engineers (6)
Chartered Engineers (6)
Chartered Engineers (7)
Chartered Enginee

## **Ready Reckoner Rate**



| Stamp Duty Ready Reckoner Market Value Rate for <b>Flat</b>               | 137600      |          | 1//