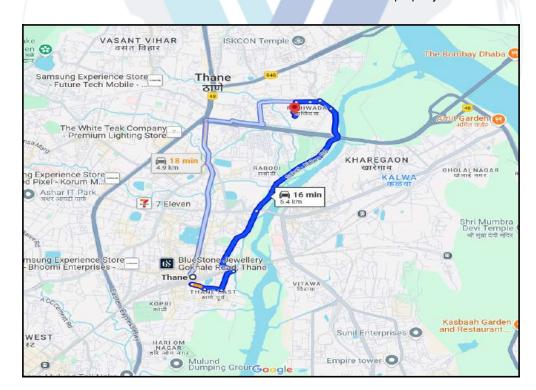

## **Route Map of the property**

Note: Red Place mark shows the exact location of the property

Longitude Latitude: 19°12'45.8"N 72°59'19.7"E

**Note:** The Blue line shows the route to site distance from nearest Railway Station (Thane - 5.4 km.).