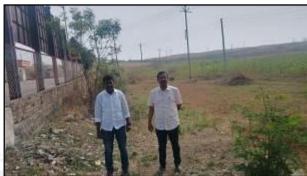

#### 1. VALUATION OPINION REPORT

This is to certify that the property Commercial Land a part of Gut No. 122, Fronting on Shirur to Narsi State Highway No. 225, adjoining Abhijeet Petroleum, Indian Oil Corporation Petrol Pump, Mouje Kharab Khandgaon, Taluka Mukhed, District Nanded, State - Maharashtra, India Belongs to **Mr. Vijay Pralhad Keshatwar.** 

Boundaries of the property.

North : Abhijeet Petroleum & Mukund – Narsi State High Way No. 225

South : Gairan

East : Agricultural Land of Raziabi Issaqsab

West : Agricultural Land of Maroti Laxman Pullawad