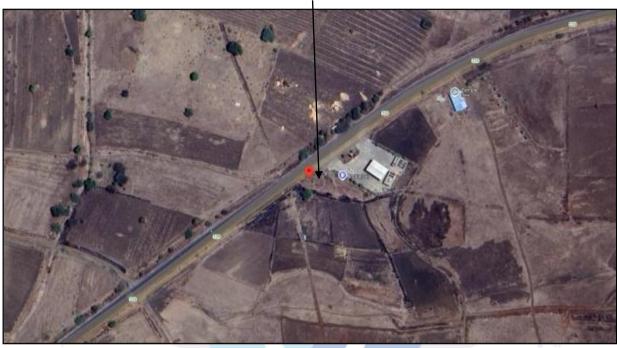

### **Details of the property under consideration:**

Name of Owner: Mr. Vijay Pralhad Keshatwar

Commercial Land a part of Gut No. 122, Fronting on Shirur to Narsi State Highway No. 225, adjoining Abhijeet Petroleum, Indian Oil Corporation Petrol Pump, Mouje Kharab Khandgaon, Taluka Mukhed, District Nanded, State - Maharashtra, India.

Longitude Latitude: 18.737547, 77.428985