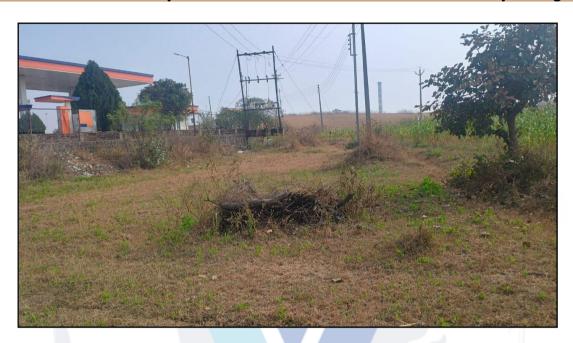

### **Details of the property under consideration:**

Name of Owner: Mr. Vijay Pralhad Keshatwar

Commercial Land a part of Gut No. 122, Fronting on Shirur to Narsi State Highway No. 225, adjoining Abhijeet Petroleum, Indian Oil Corporation Petrol Pump, Mouje Kharab Khandgaon, Taluka Mukhed, District Nanded, State - Maharashtra, India.

Boundaries of the property.

North : Abhijeet Petroleum & Mukund – Narsi State High Way No. 225

South : Gairan

East : Agricultural Land of Raziabi Issaqsab

West : Agricultural Land of Maroti Laxman Pullawad