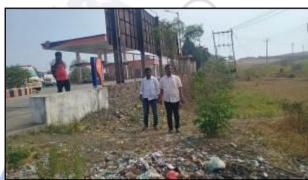

#### 1. VALUATION OPINION REPORT

This is to certify that the property Commercial Land a part of Gut No. 122, Fronting on Shirur to Narsi State Highway No. 225, adjoining Abhijeet Petroleum, Indian Oil Corporation Petrol Pump, Mouje Kharab Khandgaon, Taluka Mukhed, District Nanded, State - Maharashtra, India Belongs to **Mr. Vijay Pralhad Keshatwar.** 

Boundaries of the property.

North : Abhijeet Petroleum & Mukund – Narsi State High Way No. 225

South : Gairan

East : Agricultural Land of Raziabi Issaqsab

West : Agricultural Land of Maroti Laxman Pullawad