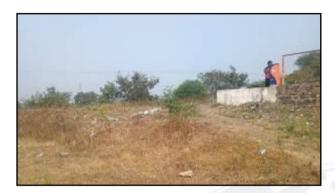

### **Details of the property under consideration:**

Name of Owner: Mr. Vijay Pralhad Keshatwar

Commercial Land a part of Gut No. 122, Fronting on Shirur to Narsi State Highway No. 225, adjoining Abhijeet Petroleum, Indian Oil Corporation Petrol Pump, Mouje Kharab Khandgaon, Taluka Mukhed, District Nanded, State - Maharashtra, India.

Boundaries of the property.

North : Abhijeet Petroleum & Mukund – Narsi State High Way No. 225

South : Gairan

East : Agricultural Land of Raziabi Issaqsab

West : Agricultural Land of Maroti Laxman Pullawad