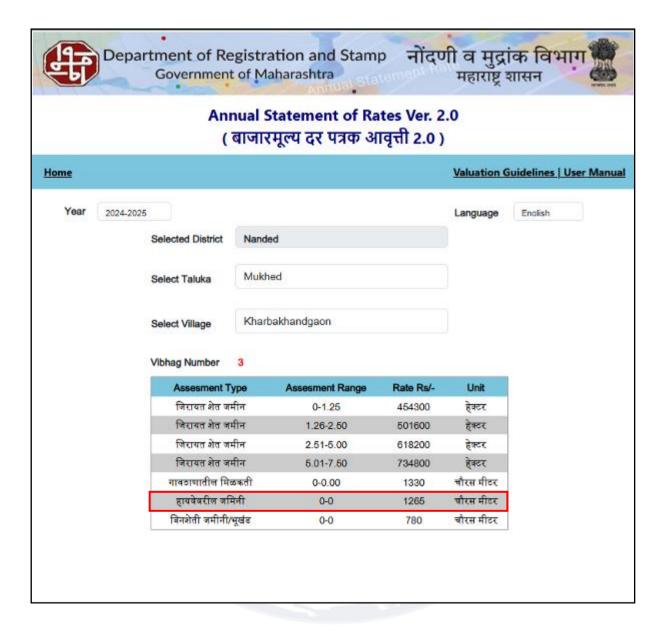

### **Details of the property under consideration:**

Name of Owner: Mr. Vijay Pralhad Keshatwar

Commercial Land a part of Gut No. 122, Fronting on Shirur to Narsi State Highway No. 225, adjoining Abhijeet Petroleum, Indian Oil Corporation Petrol Pump, Mouje Kharab Khandgaon, Taluka Mukhed, District Nanded, State - Maharashtra, India.