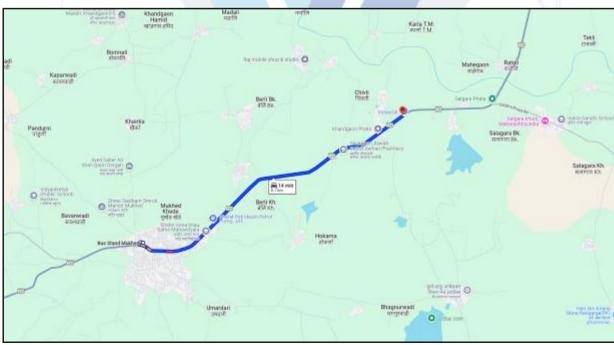

### **Details of the property under consideration:**

Name of Owner: Mr. Vijay Pralhad Keshatwar

Commercial Land a part of Gut No. 122, Fronting on Shirur to Narsi State Highway No. 225, adjoining Abhijeet Petroleum, Indian Oil Corporation Petrol Pump, Mouje Kharab Khandgaon, Taluka Mukhed, District Nanded, State - Maharashtra, India.

Longitude Latitude: 18.737547, 77.428985