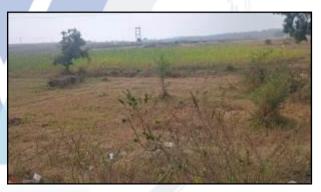

### **Details of the property under consideration:**

Name of Owner: Mr. Vijay Pralhad Keshatwar

Commercial Land a part of Gut No. 122, Fronting on Shirur to Narsi State Highway No. 225, adjoining Abhijeet Petroleum, Indian Oil Corporation Petrol Pump, Mouje Kharab Khandgaon, Taluka Mukhed, District Nanded, State - Maharashtra, India.

Boundaries of the property.

North : Abhijeet Petroleum & Mukund – Narsi State High Way No. 225

South : Gairan

East : Agricultural Land of Raziabi Issaqsab

West : Agricultural Land of Maroti Laxman Pullawad