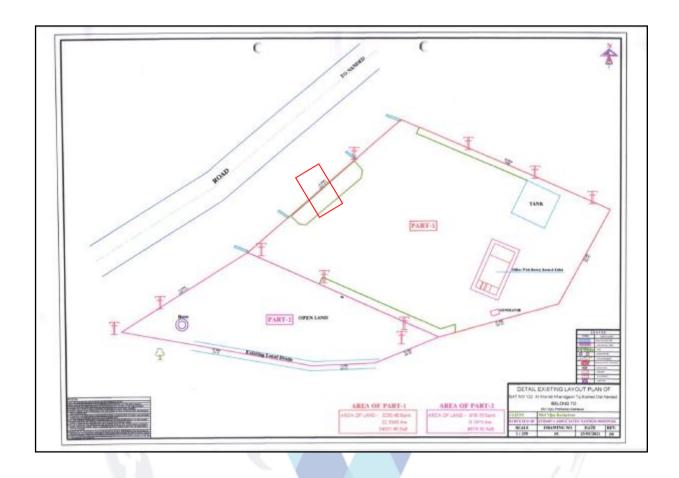

### **Details of the property under consideration:**

Name of Owner: Mr. Vijay Pralhad Keshatwar

Commercial Land a part of Gut No. 122, Fronting on Shirur to Narsi State Highway No. 225, adjoining Abhijeet Petroleum, Indian Oil Corporation Petrol Pump, Mouje Kharab Khandgaon, Taluka Mukhed, District Nanded, State - Maharashtra, India.

Boundaries of the property.

North : Abhijeet Petroleum & Mukund – Narsi State High Way No. 225

South : Gairan

East : Agricultural Land of Raziabi Issaqsab

West : Agricultural Land of Maroti Laxman Pullawad