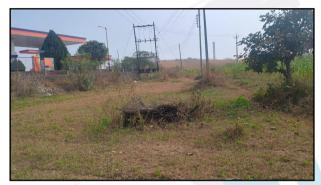

#### 1. VALUATION OPINION REPORT

This is to certify that the property Commercial Land a part of Gut No. 122, Fronting on Shirur to Narsi State Highway No. 225, adjoining Abhijeet Petroleum, Indian Oil Corporation Petrol Pump, Mouje Kharab Khandgaon, Taluka Mukhed, District Nanded, State - Maharashtra, India Belongs to **Mr. Vijay Pralhad Keshatwar.** 

Boundaries of the property.

North : Abhijeet Petroleum & Mukund – Narsi State High Way No. 225

South : Gairan

East : Agricultural Land of Raziabi Issaqsab

West : Agricultural Land of Maroti Laxman Pullawad