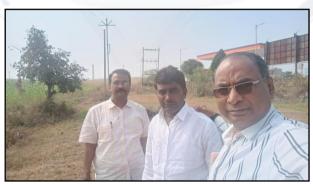

### **Details of the property under consideration:**

Name of Owner: Mr. Vijay Pralhad Keshatwar

Commercial Land a part of Gut No. 122, Fronting on Shirur to Narsi State Highway No. 225, adjoining Abhijeet Petroleum, Indian Oil Corporation Petrol Pump, Mouje Kharab Khandgaon, Taluka Mukhed, District Nanded, State - Maharashtra, India.