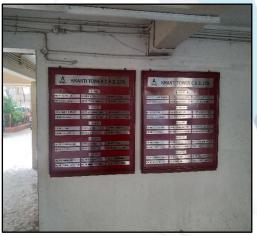

uctural repairs.

The inspection dated 14.01.2025 of building. The building is well as the property is maintained in good condition & will stand future life subject to proper, preventive periodic maintenance & Good structural repairs. Our Observations about the structure are given above.

The above assessment is based on visual inspection only. Separate structural audit from licensed structural engineers is advised to assess exact balance life of structure.

## For VASTUKALA CONSULTANTS (I) PVT. LTD.

Director

Auth. Sign.

Manoj Chalikwar

Structural Engineer Licence No. STATE/R/2025/APL/15680 Govt. Reg. Valuer Chartered Engineer (India)

Reg. No. IBBI/RV/07/2018/10366

SBI Empanelment No.: SME/TCC/38/IBBI/3





An ISO 9001: 2015 Certified Company

# **Actual site photographs**























Since 1989

An ISO 9001: 2015 Certified Company