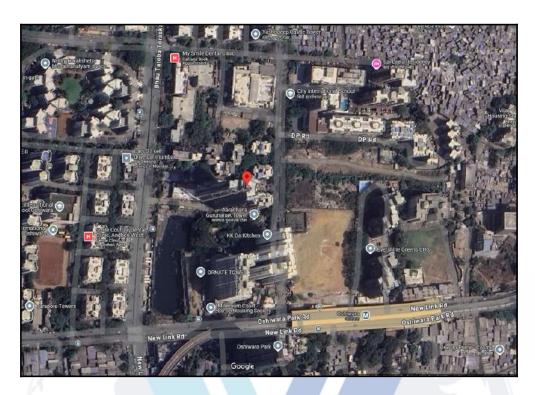

## Route Map of the property

Note: Red Place mark shows the exact location of the property