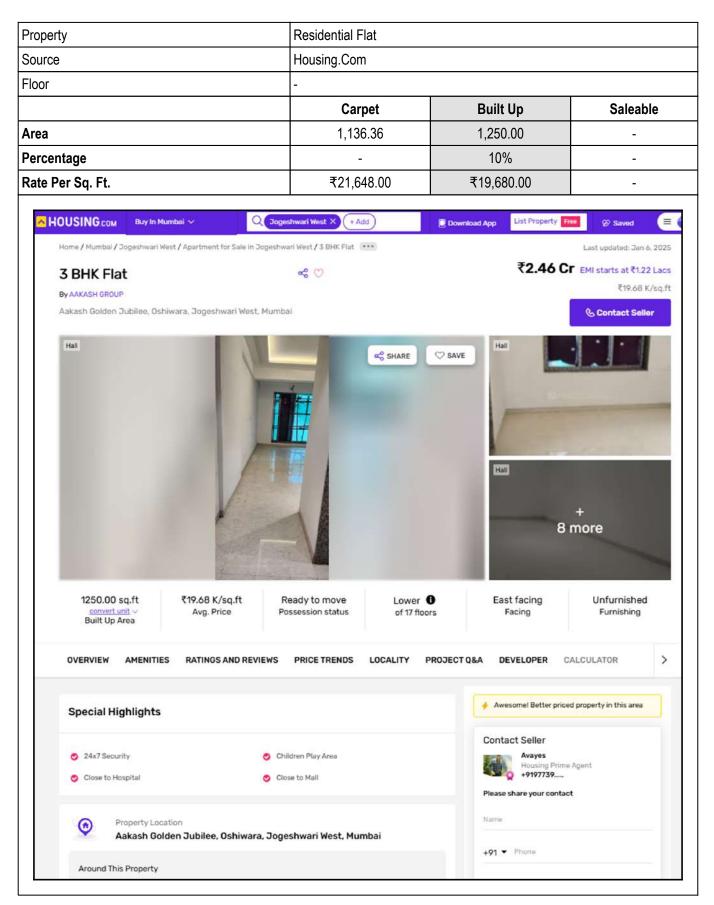

An ISO 9001 : 2015 Certified Company

|     | Tax amount                                                                                                                                                                                                                                                                                        | : | Building Under Construction                                                                                                                                                                                                     |
|-----|---------------------------------------------------------------------------------------------------------------------------------------------------------------------------------------------------------------------------------------------------------------------------------------------------|---|---------------------------------------------------------------------------------------------------------------------------------------------------------------------------------------------------------------------------------|
| 5.  | Electricity Service connection No.                                                                                                                                                                                                                                                                | : | Building Under Construction                                                                                                                                                                                                     |
|     | Meter Card is in the name of                                                                                                                                                                                                                                                                      | : | Building Under Construction                                                                                                                                                                                                     |
| 6.  | How is the maintenance of the Flat?                                                                                                                                                                                                                                                               | : | Building Under Construction                                                                                                                                                                                                     |
| 7.  | Sale Deed executed in the name of                                                                                                                                                                                                                                                                 | : | <u>Name of Owner :</u><br>Maharashtra Housing and Area Development Authority<br><u>Name of Proposed Purchaser :</u><br>Shri. Sambhaji Shivaji Shinde                                                                            |
| 8.  | What is the undivided area of land as per Sale Deed?                                                                                                                                                                                                                                              | : | N.A                                                                                                                                                                                                                             |
| 9.  | What is the plinth area of the Flat?                                                                                                                                                                                                                                                              | 1 | Built Up Area in Sq. Ft. = 1601.00<br>(Carpet Area + 10%)                                                                                                                                                                       |
| 10. | What is the floor space index (app.)                                                                                                                                                                                                                                                              | : | As per MHADA norms                                                                                                                                                                                                              |
| 11. | What is the Carpet area of the Flat?                                                                                                                                                                                                                                                              | : | Carpet Area in Sq. Ft. = 1443.38<br>(Area As per actual site measurement)<br>Carpet area in Sq. Ft. = 1129.00<br>Balcony area in Sq. Ft. = 314.00<br>Carpet Area in Sq. Ft. = 1455.19<br>(Area As Per Provisional Offer Letter) |
| 12. | Is it Posh / I Class / Medium / Ordinary?                                                                                                                                                                                                                                                         |   | Medium                                                                                                                                                                                                                          |
| 13. | Is it being used for Residential or Commercial purpose?                                                                                                                                                                                                                                           |   | Proposed Residential Purpose                                                                                                                                                                                                    |
| 14. | Is it Owner-occupied or let out?                                                                                                                                                                                                                                                                  |   | Building Under Construction                                                                                                                                                                                                     |
| 15. | If rented, what is the monthly rent?                                                                                                                                                                                                                                                              | : | 50,000/- (Expected rental income per month after completion of construction works)                                                                                                                                              |
| IV  | MARKETABILITY                                                                                                                                                                                                                                                                                     |   |                                                                                                                                                                                                                                 |
| 1.  | How is the marketability?                                                                                                                                                                                                                                                                         | ŀ | Average                                                                                                                                                                                                                         |
| 2.  | What are the factors favoring for an extra Potential Value?                                                                                                                                                                                                                                       | : | Located in developed area                                                                                                                                                                                                       |
| 3.  | Any negative factors are observed which affect the market value in general?                                                                                                                                                                                                                       |   | No                                                                                                                                                                                                                              |
| V   | Rate                                                                                                                                                                                                                                                                                              |   |                                                                                                                                                                                                                                 |
| 1.  | After analyzing the comparable sale instances,<br>what is the composite rate for a similar Flat with<br>same specifications in the adjoining locality? -<br>(Along with details / reference of at - least two<br>latest deals / transactions with respect to adjacent<br>properties in the areas) | : | ₹ 14087/- to ₹ 21649/- per Sq. Ft. on Carpet Area<br>₹ 12806/- to ₹ 19680/- per Sq. Ft. on Built Up Area                                                                                                                        |

## Method of Valuation / Approach

The sales comparison approach uses the market data of sale prices to estimate the value of a real estate property. Property valuation in this method is done by comparing a property to other similar properties that have been recently sold. Comparable properties, also known as comparables, or comps, must share certain features with the property in question. Some of these include physical features such as square footage, number of rooms, condition, and age of the building; however, the most important factor is no doubt the location of the property. Adjustments are usually needed to account for differences as no two properties are exactly the same. To make proper adjustments when comparing properties, real estate appraisers must know the differences between the comparable properties and how to value these differences. The sales comparison approach is commonly used for Residential Flat, where there are typically many comparables available to analyze. As the property is a Residential Flat, we have adopted Sale Comparison Approach Method for the purpose of valuation . The Price for similar type of property in the nearby vicinity is in the range of ₹ 14,087/- to ₹ 21,649/- per Sq. Ft. on Carpet Area / ₹ 12,806/- to ₹ 19,680/per Sq. Ft. on BuiltUp Area. Considering the rate with attached report, current market conditions, demand and supply position, Flat size, location, upswing in real estate prices, sustained demand for Residential Flat, all round development of Residential and Commercial application in the locality etc. We estimate ₹16,500.00 per Sq. Ft. on Carpet Area for valuation.