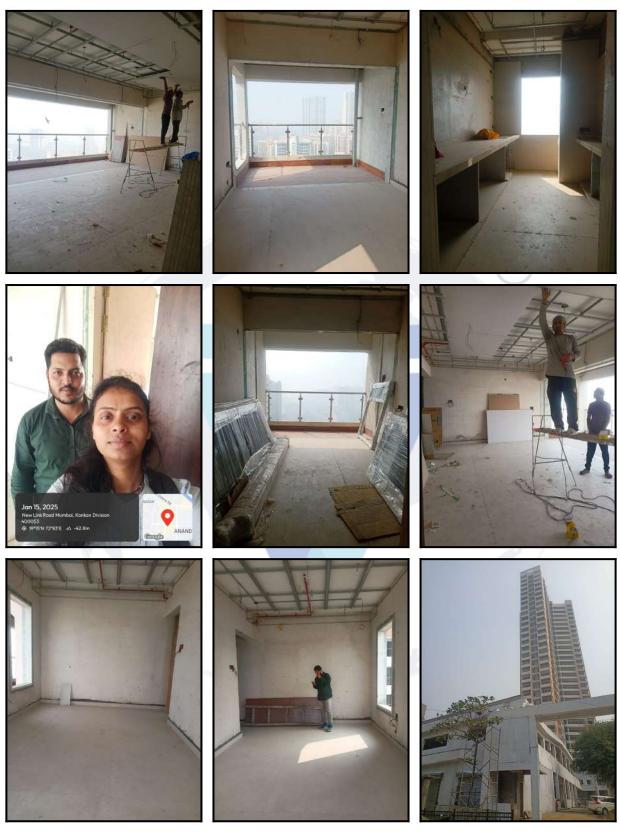

| Average                                                                            |
| Likely rental values in future                                                                                                                                                                                                     | 50,000/- (Expected rental income per month after completion of construction works) |
| Any likely income it may generate                                                                                                                                                                                                  | Rental Income                                                                      |



Since 1989



# Actual Site Photographs









#### Page 12 of 28

# Actual Site Photographs





Since 1989



## Route Map of the property



Note: Red Place mark shows the exact location of the property



#### Longitude Latitude: 19°8'50.9"N 72°49'57.1"E

Note: The Blue line shows the route to site distance from nearest Railway Station (Oshiwara - 180 Mtr.).



#### Page 14 of 28

# **Ready Reckoner Rate**

|                                 |                                                                                                                      | Commence norm            | lst April 2024 To 31st March                                                       | 2025                       |                         |                |
|---------------------------------|--------------------------------------------------