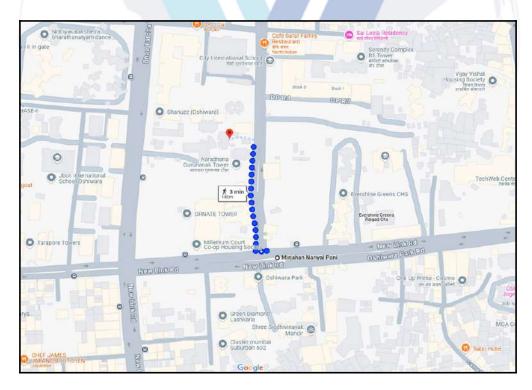

## Route Map of the property

Note: Red Place mark shows the exact location of the property

#### Longitude Latitude: 19°8'50.9"N 72°49'57.1"E

Note: The Blue line shows the route to site distance from nearest Railway Station (Oshiwara - 180 Mtr.).