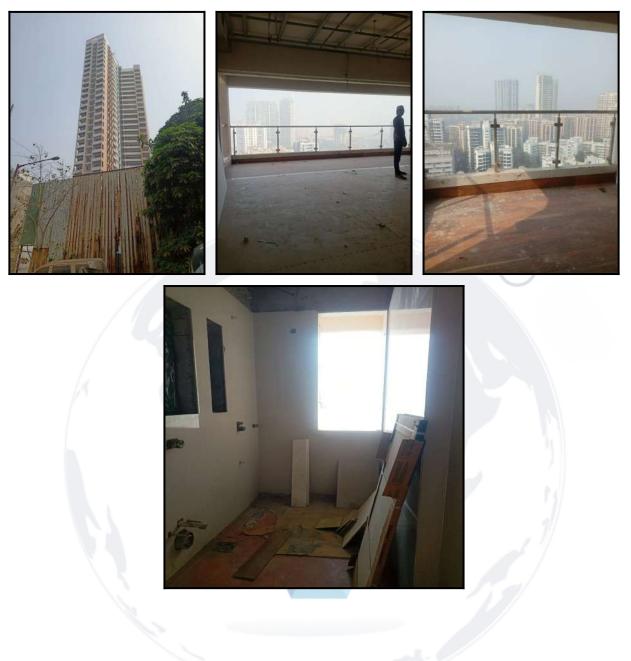

|
| Likely rental values in future                                                                                                                                                                                                     | 50,000/- (Expected rental income per month after completion of construction works) |
| Any likely income it may generate                                                                                                                                                                                                  | Rental Income                                                                      |



Since 1989



# Actual Site Photographs









#### Page 12 of 28

# Actual Site Photographs





Since 1989



## Route Map of the property



Note: Red Place mark shows the exact location of the property



#### Longitude Latitude: 19°8'50.9"N 72°49'57.1"E

Note: The Blue line shows the route to site distance from nearest Railway Station (Oshiwara - 180 Mtr.).



#### Page 14 of 28

# **Ready Reckoner Rate**

|                                 |                                                                                                                      | Commence norm            | lst April 2024 To 31st March                                                       | 2025                       |                         |                |
|---------------------------------|---------------------------------------------------------------------------------------------------------