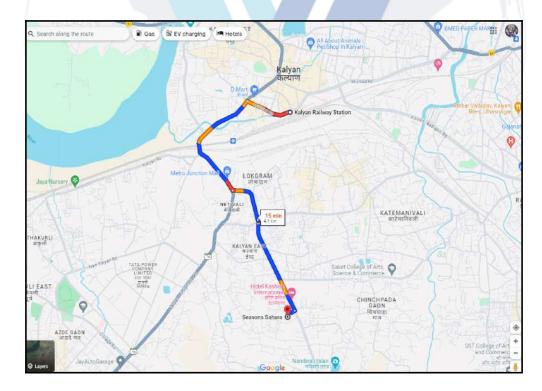

| 5  | Brief description of the property (Including Leasehold / freehold etc.) |                   | :   | The property is a Residential Flat located on 12 <sup>th</sup> Floor. (2 BHK) Internal visit was not allowed at site. As per sale plan, the composition of flat will be, 2 Bedroom + Living Room / Dining + Kitchen + 2 Toilet + Balcony Area. The property is at 4.1 Km. distance from Kalyan Railway Station.  At the time of inspection building was under construction.                                                                                                                                                                                                                                                                                                                                                                                                                                                                                                                                                                                                                                                                                                                                                                                                                                                                                                                                                                                                                                                                                                                                                                                                                                                                                                                                                                                                                                                                                                                                                                                                                                                                                                                                                              |                     |          |  |
|----|-------------------------------------------------------------------------|-------------------|-----|------------------------------------------------------------------------------------------------------------------------------------------------------------------------------------------------------------------------------------------------------------------------------------------------------------------------------------------------------------------------------------------------------------------------------------------------------------------------------------------------------------------------------------------------------------------------------------------------------------------------------------------------------------------------------------------------------------------------------------------------------------------------------------------------------------------------------------------------------------------------------------------------------------------------------------------------------------------------------------------------------------------------------------------------------------------------------------------------------------------------------------------------------------------------------------------------------------------------------------------------------------------------------------------------------------------------------------------------------------------------------------------------------------------------------------------------------------------------------------------------------------------------------------------------------------------------------------------------------------------------------------------------------------------------------------------------------------------------------------------------------------------------------------------------------------------------------------------------------------------------------------------------------------------------------------------------------------------------------------------------------------------------------------------------------------------------------------------------------------------------------------------|---------------------|----------|--|
|    | Stage of Construction                                                   |                   |     |                                                                                                                                                                                                                                                                                                                                                                                                                                                                                                                                                                                                                                                                                                                                                                                                                                                                                                                                                                                                                                                                                                                                                                                                                                                                                                                                                                                                                                                                                                                                                                                                                                                                                                                                                                                                                                                                                                                                                                                                                                                                                                                                          |                     |          |  |
|    | If under construnction, extent of completion                            |                   |     |                                                                                                                                                                                                                                                                                                                                                                                                                                                                                                                                                                                                                                                                                                                                                                                                                                                                                                                                                                                                                                                                                                                                                                                                                                                                                                                                                                                                                                                                                                                                                                                                                                                                                                                                                                                                                                                                                                                                                                                                                                                                                                                                          |                     |          |  |
|    | RCC Footing/Foundation                                                  | Complete          |     |                                                                                                                                                                                                                                                                                                                                                                                                                                                                                                                                                                                                                                                                                                                                                                                                                                                                                                                                                                                                                                                                                                                                                                                                                                                                                                                                                                                                                                                                                                                                                                                                                                                                                                                                                                                                                                                                                                                                                                                                                                                                                                                                          | RCC Plinth          | Complete |  |
|    | Full Building Rcc                                                       | Complete          |     |                                                                                                                                                                                                                                                                                                                                                                                                                                                                                                                                                                                                                                                                                                                                                                                                                                                                                                                                                                                                                                                                                                                                                                                                                                                                                                                                                                                                                                                                                                                                                                                                                                                                                                                                                                                                                                                                                                                                                                                                                                                                                                                                          | Internal Brick Work | Complete |  |
|    | External Brick Work                                                     | Complete          | ÇZ. | 7                                                                                                                                                                                                                                                                                                                                                                                                                                                                                                                                                                                                                                                                                                                                                                                                                                                                                                                                                                                                                                                                                                                                                                                                                                                                                                                                                                                                                                                                                                                                                                                                                                                                                                                                                                                                                                                                                                                                                                                                                                                                                                                                        | Internal Plastering | Complete |  |
|    | External Plastering                                                     | Complete          |     |                                                                                                                                                                                                                                                                                                                                                                                                                                                                                                                                                                                                                                                                                                                                                                                                                                                                                                                                                                                                                                                                                                                                                                                                                                                                                                                                                                                                                                                                                                                                                                                                                                                                                                                                                                                                                                                                                                                                                                                                                                                                                                                                          | (TM)                |          |  |
|    | Total                                                                   | 71% work          | con | npleted                                                                                                                                                                                                                                                                                                                                                                                                                                                                                                                                                                                                                                                                                                                                                                                                                                                                                                                                                                                                                                                                                                                                                                                                                                                                                                                                                                                                                                                                                                                                                                                                                                                                                                                                                                                                                                                                                                                                                                                                                                                                                                                                  |                     |          |  |
| 6  | Location of property                                                    |                   |     |                                                                                                                                                                                                                                                                                                                                                                                                                                                                                                                                                                                                                                                                                                                                                                                                                                                                                                                                                                                                                                                                                                                                                                                                                                                                                                                                                                                                                                                                                                                                                                                                                                                                                                                                                                                                                                                                                                                                                                                                                                                                                                                                          |                     |          |  |
| a) | Plot No. / Survey No.                                                   |                   | :   | New Survey No - 33/11, 34/9, 10, 11, 12 & others                                                                                                                                                                                                                                                                                                                                                                                                                                                                                                                                                                                                                                                                                                                                                                                                                                                                                                                                                                                                                                                                                                                                                                                                                                                                                                                                                                                                                                                                                                                                                                                                                                                                                                                                                                                                                                                                                                                                                                                                                                                                                         |                     |          |  |
| b) | Door No.                                                                | Door No.          |     | Residential Flat No. 1203                                                                                                                                                                                                                                                                                                                                                                                                                                                                                                                                                                                                                                                                                                                                                                                                                                                                                                                                                                                                                                                                                                                                                                                                                                                                                                                                                                                                                                                                                                                                                                                                                                                                                                                                                                                                                                                                                                                                                                                                                                                                                                                |                     |          |  |
| c) | C.T.S. No. / Village                                                    |                   | :   | Village - Pisavali                                                                                                                                                                                                                                                                                                                                                                                                                                                                                                                                                                                                                                                                                                                                                                                                                                                                                                                                                                                                                                                                                                                                                                                                                                                                                                                                                                                                                                                                                                                                                                                                                                                                                                                                                                                                                                                                                                                                                                                                                                                                                                                       |                     |          |  |
| d) | Ward / Taluka                                                           |                   | V   | Taluka - Kalyan                                                                                                                                                                                                                                                                                                                                                                                                                                                                                                                                                                                                                                                                                                                                                                                                                                                                                                                                                                                                                                                                                                                                                                                                                                                                                                                                                                                                                                                                                                                                                                                                                                                                                                                                                                                                                                                                                                                                                                                                                                                                                                                          |                     |          |  |
| e) | Mandal / District                                                       | Mandal / District |     |                                                                                                                                                                                                                                                                                                                                                                                                                                                                                                                                                                                                                                                                                                                                                                                                                                                                                                                                                                                                                                                                                                                                                                                                                                                                                                                                                                                                                                                                                                                                                                                                                                                                                                                                                                                                                                                                                                                                                                                                                                                                                                                                          |                     |          |  |
| f) | Date of issue and validity of layout of a map / plan                    | oproved           |     | Copy of Approved Building Plan No. KDMC / TPD / BP / 27 Village / 2018-19 / 22 / 300 dated 05.10.2021 issued by                                                                                                                                                                                                                                                                                                                                                                                                                                                                                                                                                                                                                                                                                                                                                                                                                                                                                                                                                                                                                                                                                                                                                                                                                                                                                                                                                                                                                                                                                                                                                                                                                                                                                                                                                                                                                                                                                                                                                                                                                          |                     |          |  |
| g) | Approved map / plan issuing authority                                   |                   | :   | Kalyan Dombivli Municipal Corporation.                                                                                                                                                                                                                                                                                                                                                                                                                                                                                                                                                                                                                                                                                                                                                                                                                                                                                                                                                                                                                                                                                                                                                                                                                                                                                                                                                                                                                                                                                                                                                                                                                                                                                                                                                                                                                                                                                                                                                                                                                                                                                                   |                     | 7        |  |
| h) | Whether genuineness or authenticity of map/ plan is verified            | approved          | :   | Yes                                                                                                                                                                                                                                                                                                                                                                                                                                                                                                                                                                                                                                                                                                                                                                                                                                                                                                                                                                                                                                                                                                                                                                                                                                                                                                                                                                                                                                                                                                                                                                                                                                                                                                                                                                                                                                                                                                                                                                                                                                                                                                                                      |                     |          |  |
| i) | Any other comments by our empanelled on authentic of approved plan      | d valuers         | :   | Building is under construction                                                                                                                                                                                                                                                                                                                                                                                                                                                                                                                                                                                                                                                                                                                                                                                                                                                                                                                                                                                                                                                                                                                                                                                                                                                                                                                                                                                                                                                                                                                                                                                                                                                                                                                                                                                                                                                                                                                                                                                                                                                                                                           |                     |          |  |
| 7  | Postal address of the property                                          |                   | :   | Residential Flat No. 1203, 12 <sup>th</sup> Floor, Building No since the second se |                     |          |  |
| 8  | City / Town                                                             |                   |     |                                                                                                                                                                                                                                                                                                                                                                                                                                                                                                                                                                                                                                                                                                                                                                                                                                                                                                                                                                                                                                                                                                                                                                                                                                                                                                                                                                                                                                                                                                                                                                                                                                                                                                                                                                                                                                                                                                                                                                                                                                                                                                                                          |                     |          |  |
|    | Residential area                                                        |                   | :   | Yes                                                                                                                                                                                                                                                                                                                                                                                                                                                                                                                                                                                                                                                                                                                                                                                                                                                                                                                                                                                                                                                                                                                                                                                                                                                                                                                                                                                                                                                                                                                                                                                                                                                                                                                                                                                                                                                                                                                                                                                                                                                                                                                                      |                     |          |  |
|    | Commercial area                                                         |                   | :   | No                                                                                                                                                                                                                                                                                                                                                                                                                                                                                                                                                                                                                                                                                                                                                                                                                                                                                                                                                                                                                                                                                                                                                                                                                                                                                                                                                                                                                                                                                                                                                                                                                                                                                                                                                                                                                                                                                                                                                                                                                                                                                                                                       |                     |          |  |
|    | Industrial area                                                         |                   | :   | No                                                                                                                                                                                                                                                                                                                                                                                                                                                                                                                                                                                                                                                                                                                                                                                                                                                                                                                                                                                                                                                                                                                                                                                                                                                                                                                                                                                                                                                                                                                                                                                                                                                                                                                                                                                                                                                                                                                                                                                                                                                                                                                                       |                     |          |  |
| 9  | Classification of the area                                              |                   |     |                                                                                                                                                                                                                                                                                                                                                                                                                                                                                                                                                                                                                                                                                                                                                                                                                                                                                                                                                                                                                                                                                                                                                                                                                                                                                                                                                                                                                                                                                                                                                                                                                                                                                                                                                                                                                                                                                                                                                                                                                                                                                                                                          |                     |          |  |