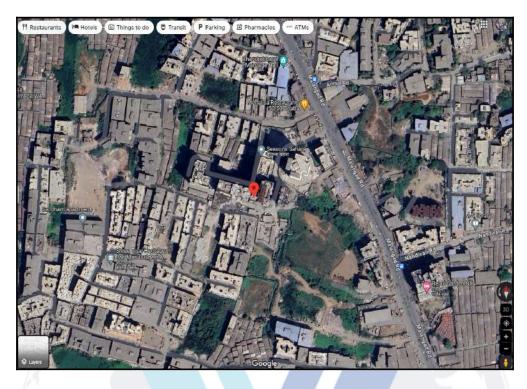

# **Details of the property under consideration:**

Name of Owner: Mr. Kamlesh Singh Yadav & Mrs. Arti Yadav

Residential Flat No. 1203, 12<sup>th</sup> Floor, Building No 5, **"Seasons Sahara"**, Behind 50-50 Dhaba, Opp. Essar Petrol Pump, Haji Malang Road, Village - Pisavali, Kalyan (East), Taluka - Kalyan, PIN - 421 306, State - Maharashtra, Country - India.

# **VALUATION OPINION REPORT**

This is to certify that the under construction property bearing Residential Flat No. 1203, 12th Floor, Building No 5, "Seasons Sahara", Behind 50-50 Dhaba, Opp. Essar Petrol Pump, Haji Malang Road, Village - Pisavali, Kalyan (East), Taluka - Kalyan, PIN - 421 306, State - Maharashtra, Country - India belongs to Mr. Kamlesh Singh Yadav & Mrs. Arti Yadav .