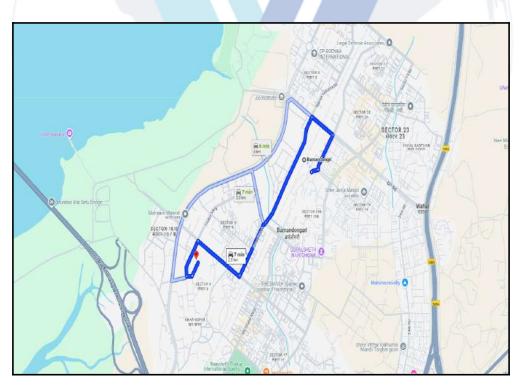

#### Longitude Latitude: 18°58'7.9"N 73°0'53.3"E

Note: The Blue line shows the route to site distance from nearest Railway Station (Bamandongri - 2.8 Km.).