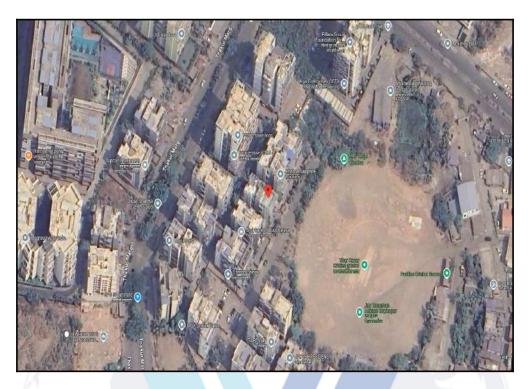

## Route Map of the property

Note: Red Place mark shows the exact location of the property