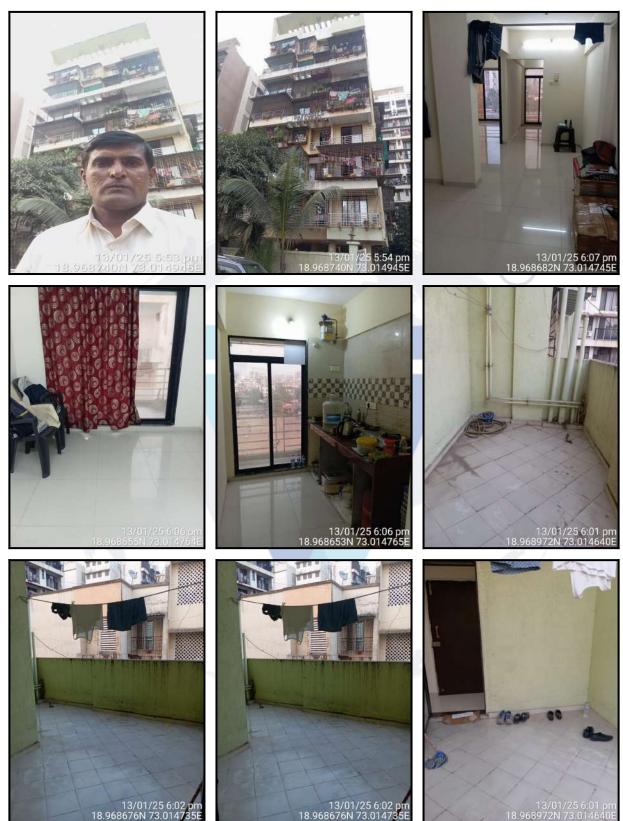

#### <u>Building</u>

The building under reference is having Stilt + 7 Upper Floors. It is a R.C.C. Framed Structure with 9" thick external walls and 6" Thk. Brick Masonery walls. The external condition of building is Good. The building is used for Residential purpose. 7th Floor is having 3 Residential Flat. The building is having 1 lift.

#### **Residential Flat:**

The Residential Flat under reference is situated on the 7<sup>th</sup> Floor The composition of Residential Flat is 1 Bedroom + Living Room + Kitchen + 2 Passage + Toilet. This Residential Flat is Vitrified Tile Flooring, Teak Wood Door frame with Solid flush door, Powder coated Aluminum sliding windows, Concealed plumbing with C.P. fittings. Electrical wiring with concealed etc.