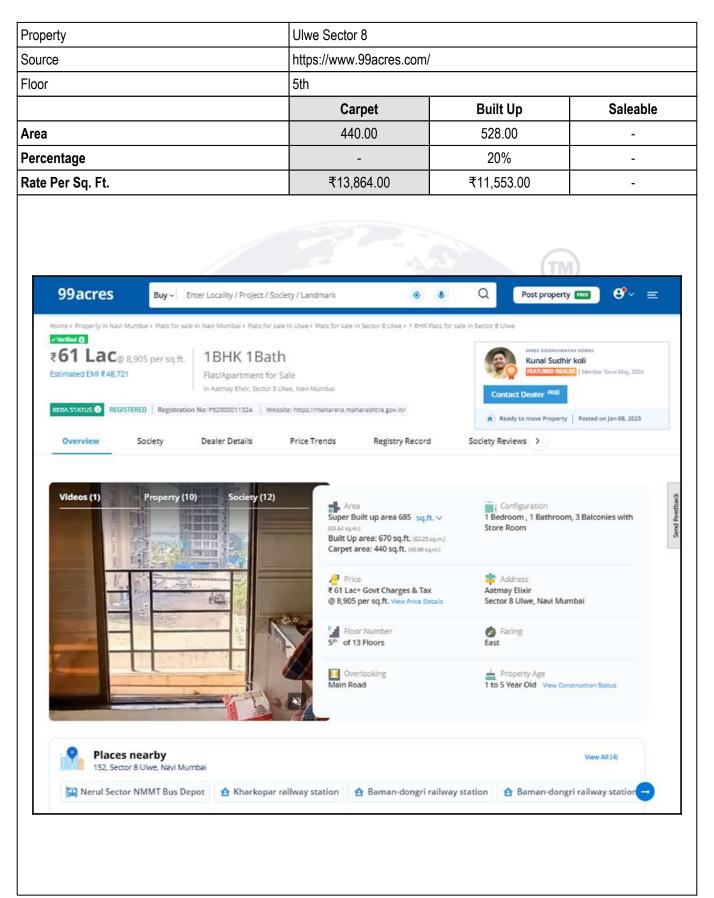

|                                                                                                                        | 95%                                                                                                                                                          |  |  |  |  |
| Abov                   | ve 5 Years                                                             | depreciatior<br>maximum de                              | I 5 year for every year 1%<br>is to be considered. However<br>eduction available as per this shall<br>arket Value rate | After initial 5 year for every year 1.5% depreciation is to be considered. However maximum deduction available as per this shall be 85% of Market Value rate |  |  |  |  |







## **Price Indicators**







## **Price Indicators**

| Property                                                                                             | Daffodils, Ulwe                                                                                                | Daffodils, Ulwe