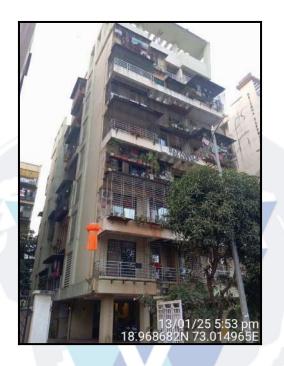

#### **Location**

The said building is located at bearing Plot No - B-23 in Sector - 8, Village - Ulwe, Taluka - Panvel, District - Raigad, PIN Code - 410 206. The property falls in Residential Zone. It is at a traveling distance 2.8 Km. from Bamandongri Railway Station.

#### <u>Building</u>

The building under reference is having Stilt + 7 Upper Floors. It is a R.C.C. Framed Structure with 9" thick external walls and 6" Thk. Brick Masonery walls. The external condition of building is Good. The building is used for Residential purpose. 7th Floor is having 3 Residential Flat. The building is having 1 lift.