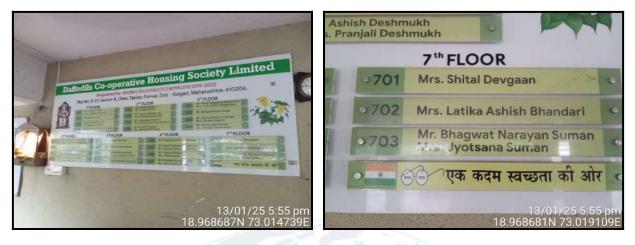

# Valuation Report of the Immovable Property

Details of the property under consideration:

Name of Owner : Mr. Ashish Bhalchandra Bhandari & Mrs. Latika Ashish Bhandari

Residential Flat No. 702, 7<sup>th</sup> Floor, **"Daffodils Co-op. Hsg. Soc. Ltd."**, Plot No. B-23, Sector 8, Village - Ulwe, Taluka - Panvel, District - Raigad, Navi Mumbai, PIN Code - 410 206, State - Maharashtra, India.

#### Residential Flat No. 702, 7th Floor, "Daffodils Co-op. Hsg. Soc. Ltd.", Plot No. B-23, Sector 8, Village - Ulwe, Taluka - Panvel, District - Raigad, Navi Mumbai, PIN Code - 410 206, State - Maharashtra, India