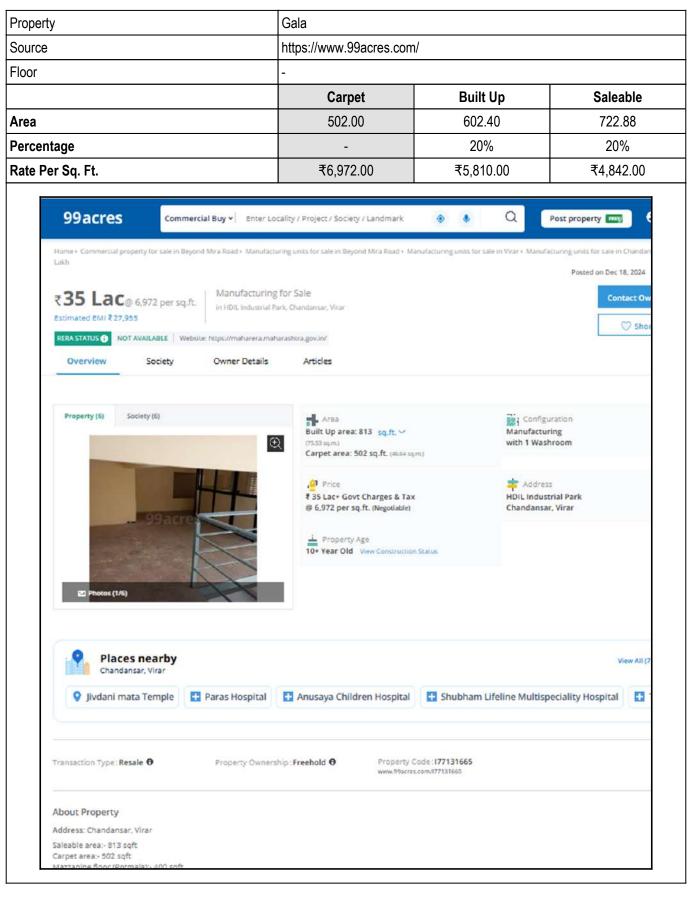

An ISO 9001 : 2015 Certified Company

|     | Tax amount                                                                                                                                                                                                                                                                                        | : | Information not available                                                                                                                                                                                                                                                                                                         |
|-----|---------------------------------------------------------------------------------------------------------------------------------------------------------------------------------------------------------------------------------------------------------------------------------------------------|---|-----------------------------------------------------------------------------------------------------------------------------------------------------------------------------------------------------------------------------------------------------------------------------------------------------------------------------------|
| 5.  | Electricity Service connection No.                                                                                                                                                                                                                                                                | : | Information not available                                                                                                                                                                                                                                                                                                         |
| -   | Meter Card is in the name of                                                                                                                                                                                                                                                                      | : | Information not available                                                                                                                                                                                                                                                                                                         |
| 6.  | How is the maintenance of the Gala?                                                                                                                                                                                                                                                               | : | Normal                                                                                                                                                                                                                                                                                                                            |
| 7.  | Sale Deed executed in the name of                                                                                                                                                                                                                                                                 | : | Mr. Rakesh Ghanshyam Mishra & Mrs. Radha Rakesh<br>Mishra                                                                                                                                                                                                                                                                         |
| 8.  | What is the undivided area of land as per Sale Deed?                                                                                                                                                                                                                                              | : | Information not available                                                                                                                                                                                                                                                                                                         |
| 9.  | What is the plinth area of the Gala?                                                                                                                                                                                                                                                              | : | Built Up Area in Sq. Ft. = 602.00<br>(Carpet Area + 20%)                                                                                                                                                                                                                                                                          |
| 10. | What is the floor space index (app.)                                                                                                                                                                                                                                                              |   | As per CIDCO norms                                                                                                                                                                                                                                                                                                                |
| 11. | What is the Carpet area of the Gala?                                                                                                                                                                                                                                                              | : | Carpet Area in Sq. Ft. = 3507.92<br>(Area As per actual site measurement)<br>Carpet Area in Sq. Ft. = 473.80<br>Toilet Block in Sq. Ft. = 32.00<br>Mezzanine Area in Sq. Ft. = 473.80<br>Storage in Sq. Ft. = 32.00<br>GI Sheet Roof Shed Area in Sq. Ft. = 2496.32<br>Carpet Area in Sq. Ft. = 502.00<br>(Area As Per Agreement) |
| 12. | Is it Posh / I Class / Medium / Ordinary?                                                                                                                                                                                                                                                         | : | Medium                                                                                                                                                                                                                                                                                                                            |
| 13. | Is it being used for Residential or Commercial purpose?                                                                                                                                                                                                                                           |   | Industrial                                                                                                                                                                                                                                                                                                                        |
| 14. | Is it Owner-occupied or let out?                                                                                                                                                                                                                                                                  | : | Owner Occupied                                                                                                                                                                                                                                                                                                                    |
| 15. | If rented, what is the monthly rent?                                                                                                                                                                                                                                                              | : | ₹ 12,700 (Expected rental income per month)                                                                                                                                                                                                                                                                                       |
| IV  | MARKETABILITY                                                                                                                                                                                                                                                                                     |   |                                                                                                                                                                                                                                                                                                                                   |
| 1.  | How is the marketability?                                                                                                                                                                                                                                                                         | : | Good                                                                                                                                                                                                                                                                                                                              |
| 2.  | What are the factors favoring for an extra Potential Value?                                                                                                                                                                                                                                       |   | Located in developing area                                                                                                                                                                                                                                                                                                        |
| 3.  | Any negative factors are observed which affect the market value in general?                                                                                                                                                                                                                       | : | No                                                                                                                                                                                                                                                                                                                                |
| ۷   | Rate                                                                                                                                                                                                                                                                                              |   |                                                                                                                                                                                                                                                                                                                                   |
| 1.  | After analyzing the comparable sale instances,<br>what is the composite rate for a similar Gala with<br>same specifications in the adjoining locality? -<br>(Along with details / reference of at - least two<br>latest deals / transactions with respect to adjacent<br>properties in the areas) | : | ₹ 6973/- to ₹ 10000/- per Sq. Ft. on Carpet Area<br>₹ 5811/- to ₹ 8334/- per Sq. Ft. on Built Up Area                                                                                                                                                                                                                             |

## Method of Valuation / Approach

The sales comparison approach uses the market data of sale prices to estimate the value of a real estate property. Property valuation in this method is done by comparing a property to other similar properties that have been recently sold. Comparable properties, also known as comparables, or comps, must share certain features with the property in question. Some of these include physical features such as square footage, number of rooms, condition, and age of the building; however, the most important factor is no doubt the location of the property. Adjustments are usually needed to account for differences as no two properties are exactly the same. To make proper adjustments when comparing properties, real estate appraisers must know the differences between the comparable properties and how to value these differences. The sales comparison approach is commonly used for Industrial Gala, where there are typically many comparables available to analyze. As the property is a Industrial Gala, we have adopted Sale Comparison Approach Method for the purpose of valuation .The Price for similar type of property in the nearby vicinity is in the range of ₹ 6973/- to ₹ 10000/- per Sq. Ft. on Carpet Area / ₹ 5811/- to ₹ 8334/- per Sq. Ft. on BuiltUp Area. Considering the rate with attached report, current market conditions, demand and supply position, Gala size, location, upswing in real estate prices, sustained demand for Industrial Gala, all round development of Residential and Commercial application in the locality etc. We estimate ₹7,610.00 per Sq. Ft. on Carpet Area for valuation.