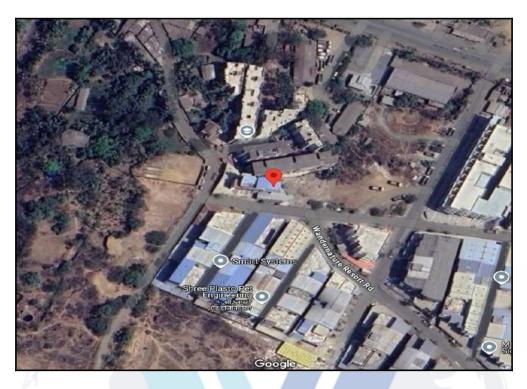

## Route Map of the property

Note: Red Place mark shows the exact location of the property