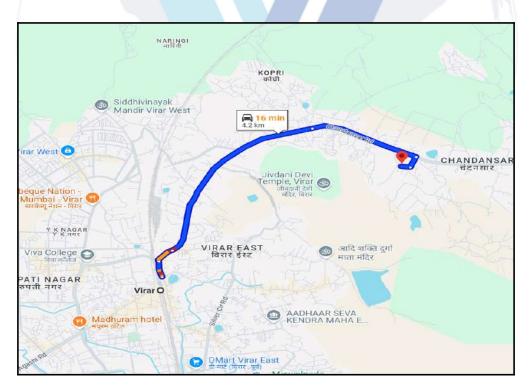

#### Longitude Latitude: 19°28'10.9"N 72°50'7.4"E

Note: The Blue line shows the route to site distance from nearest Railway Station (Virar - 4.2 km.).