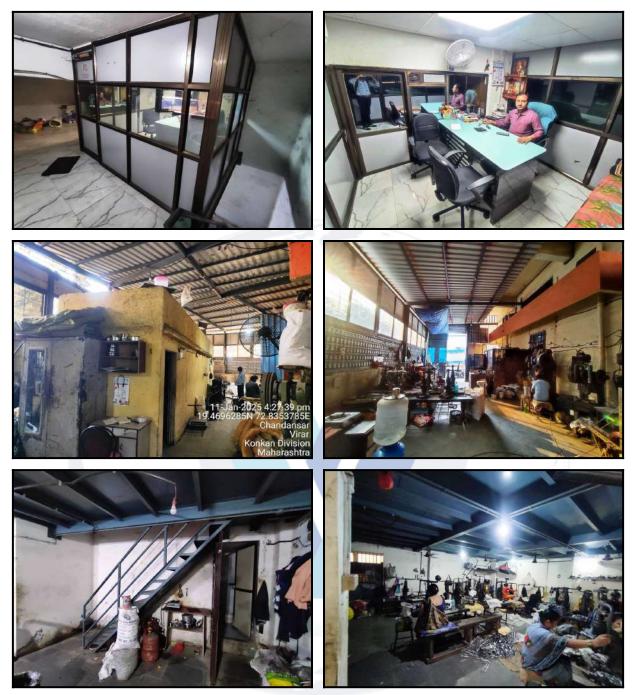

## **Actual Site Photographs**

| 5  | Brief description of the property (Including<br>Leasehold / freehold etc.) | : | <ul> <li>The property is a Industrial Gala located on Ground Floor.</li> <li>(Single Unit) 1) As per site inspection, the composition of Industrial Gala on ground floor is used for industrial working with toilet block (Height 15'8").</li> <li>2) MS angle supported mezzanine area used for Office and storage (Height 7'3").</li> <li>3) G.I. Sheet roof shed (Lean to shed) is covered three sides of the building used for industrial working area (Height 13'0").</li> <li>The property is at 4.2 km. distance from Virar Railway Station.</li> </ul> |
|----|----------------------------------------------------------------------------|---|----------------------------------------------------------------------------------------------------------------------------------------------------------------------------------------------------------------------------------------------------------------------------------------------------------------------------------------------------------------------------------------------------------------------------------------------------------------------------------------------------------------------------------------------------------------|
| 6  | Location of property                                                       |   |                                                                                                                                                                                                                                                                                                                                                                                                                                                                                                                                                                |
| a) | Plot No. / Survey No.                                                      | : | New Survey No - 138(251), Hissa No. 13(pt)                                                                                                                                                                                                                                                                                                                                                                                                                                                                                                                     |
| b) | Door No.                                                                   | : | Industrial Gala No. 2                                                                                                                                                                                                                                                                                                                                                                                                                                                                                                                                          |
| c) | C.T.S. No. / Village                                                       | : | Village - Chandansar                                                                                                                                                                                                                                                                                                                                                                                                                                                                                                                                           |
| d) | Ward / Taluka                                                              | : | Taluka - Vasai                                                                                                                                                                                                                                                                                                                                                                                                                                                                                                                                                 |
| e) | Mandal / District                                                          | : | District - Palghar                                                                                                                                                                                                                                                                                                                                                                                                                                                                                                                                             |
| f) | Date of issue and validity of layout of approved map / plan                | : | Approved Building Plan were not provided and not verified.                                                                                                                                                                                                                                                                                                                                                                                                                                                                                                     |
| g) | Approved map / plan issuing authority                                      | : |                                                                                                                                                                                                                                                                                                                                                                                                                                                                                                                                                                |
| h) | Whether genuineness or authenticity of approved map/ plan is verified      | : | No                                                                                                                                                                                                                                                                                                                                                                                                                                                                                                                                                             |
| i) | Any other comments by our empanelled valuers on authentic of approved plan |   | No                                                                                                                                                                                                                                                                                                                                                                                                                                                                                                                                                             |
| 7  | Postal address of the property                                             | ì | Industrial Gala No. 2, Ground Floor, Building No 7, <b>"HDIL</b><br>Industrial Park Building No. 7 Co-op. Soc. Ltd.",<br>New/Current Survey No. 138(251), Hissa No. 13(pt), Village -<br>Chandansar, Taluka - Vasai, District - Palghar, Virar (East),<br>PIN - 401 305, State - Maharashtra, India.                                                                                                                                                                                                                                                           |
| 8  | City / Town                                                                |   | City - Virar (East)                                                                                                                                                                                                                                                                                                                                                                                                                                                                                                                                            |
|    | Residential area                                                           | : | No                                                                                                                                                                                                                                                                                                                                                                                                                                                                                                                                                             |
|    | Commercial area                                                            | ÷ | No                                                                                                                                                                                                                                                                                                                                                                                                                                                                                                                                                             |
|    | Industrial area                                                            |   | Yes                                                                                                                                                                                                                                                                                                                                                                                                                                                                                                                                                            |
| 9  | Classification of the area                                                 |   |                                                                                                                                                                                                                                                                                                                                                                                                                                                                                                                                                                |
|    | i) High / Middle / Poor                                                    |   | Middle Class                                                                                                                                                                                                                                                                                                                                                                                                                                                                                                                                                   |
|    | ii) Urban / Semi Urban / Rura                                              |   | Urban                                                                                                                                                                                                                                                                                                                                                                                                                                                                                                                                                          |
| 10 | Coming under Corporation limit / Village<br>Panchayat / Municipality       | : | Village - Chandansar<br>City Industrial Development Corporation of Maharashtra                                                                                                                                                                                                                                                                                                                                                                                                                                                                                 |