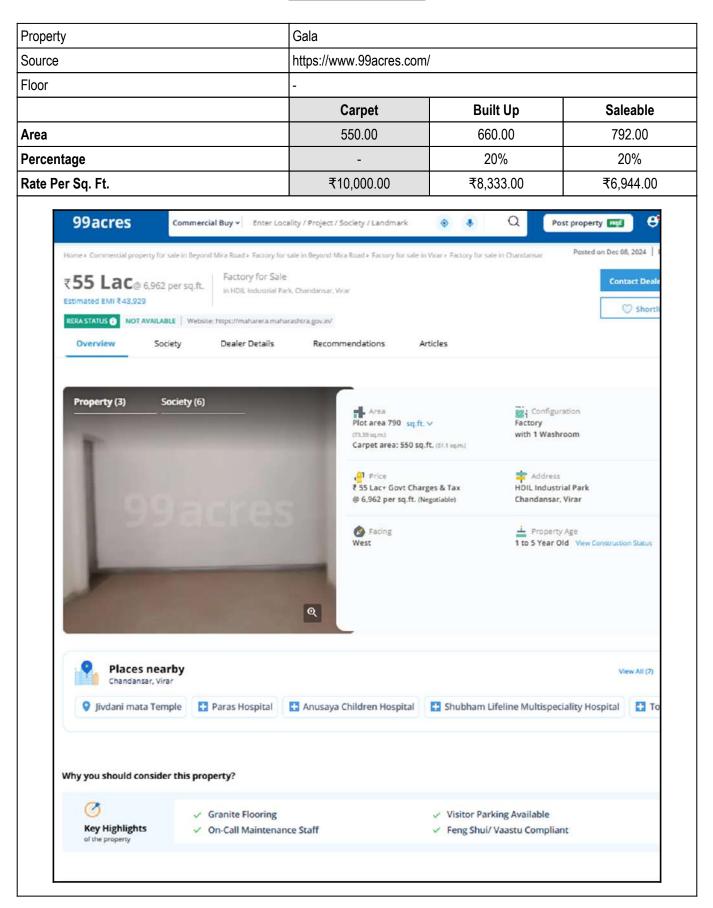

An ISO 9001 : 2015 Certified Company

|     | Tax amount                                                                                                                                                                                                                                                                                        | : | Information not available                                                                                                                                                                                                                                                                                                         |
|-----|---------------------------------------------------------------------------------------------------------------------------------------------------------------------------------------------------------------------------------------------------------------------------------------------------|---|-----------------------------------------------------------------------------------------------------------------------------------------------------------------------------------------------------------------------------------------------------------------------------------------------------------------------------------|
| 5.  | Electricity Service connection No.                                                                                                                                                                                                                                                                | : | Information not available                                                                                                                                                                                                                                                                                                         |
| -   | Meter Card is in the name of                                                                                                                                                                                                                                                                      | : | Information not available                                                                                                                                                                                                                                                                                                         |
| 6.  | How is the maintenance of the Gala?                                                                                                                                                                                                                                                               | : | Normal                                                                                                                                                                                                                                                                                                                            |
| 7.  | Sale Deed executed in the name of                                                                                                                                                                                                                                                                 | : | Mr. Rakesh Ghanshyam Mishra & Mrs. Radha Rakesh<br>Mishra                                                                                                                                                                                                                                                                         |
| 8.  | What is the undivided area of land as per Sale Deed?                                                                                                                                                                                                                                              | : | Information not available                                                                                                                                                                                                                                                                                                         |
| 9.  | What is the plinth area of the Gala?                                                                                                                                                                                                                                                              | : | Built Up Area in Sq. Ft. = 602.00<br>(Carpet Area + 20%)                                                                                                                                                                                                                                                                          |
| 10. | What is the floor space index (app.)                                                                                                                                                                                                                                                              |   | As per CIDCO norms                                                                                                                                                                                                                                                                                                                |
| 11. | What is the Carpet area of the Gala?                                                                                                                                                                                                                                                              | : | Carpet Area in Sq. Ft. = 3507.92<br>(Area As per actual site measurement)<br>Carpet Area in Sq. Ft. = 473.80<br>Toilet Block in Sq. Ft. = 32.00<br>Mezzanine Area in Sq. Ft. = 473.80<br>Storage in Sq. Ft. = 32.00<br>GI Sheet Roof Shed Area in Sq. Ft. = 2496.32<br>Carpet Area in Sq. Ft. = 502.00<br>(Area As Per Agreement) |
| 12. | Is it Posh / I Class / Medium / Ordinary?                                                                                                                                                                                                                                                         | : | Medium                                                                                                                                                                                                                                                                                                                            |
| 13. | Is it being used for Residential or Commercial purpose?                                                                                                                                                                                                                                           |   | Industrial                                                                                                                                                                                                                                                                                                                        |
| 14. | Is it Owner-occupied or let out?                                                                                                                                                                                                                                                                  | : | Owner Occupied                                                                                                                                                                                                                                                                                                                    |
| 15. | If rented, what is the monthly rent?                                                                                                                                                                                                                                                              | : | ₹ 12,700 (Expected rental income per month)                                                                                                                                                                                                                                                                                       |
| IV  | MARKETABILITY                                                                                                                                                                                                                                                                                     |   |                                                                                                                                                                                                                                                                                                                                   |
| 1.  | How is the marketability?                                                                                                                                                                                                                                                                         | : | Good                                                                                                                                                                                                                                                                                                                              |
| 2.  | What are the factors favoring for an extra Potential Value?                                                                                                                                                                                                                                       |   | Located in developing area                                                                                                                                                                                                                                                                                                        |
| 3.  | Any negative factors are observed which affect the market value in general?                                                                                                                                                                                                                       | : | No                                                                                                                                                                                                                                                                                                                                |
| ۷   | Rate                                                                                                                                                                                                                                                                                              |   |                                                                                                                                                                                                                                                                                                                                   |
| 1.  | After analyzing the comparable sale instances,<br>what is the composite rate for a similar Gala with<br>same specifications in the adjoining locality? -<br>(Along with details / reference of at - least two<br>latest deals / transactions with respect to adjacent<br>properties in the areas) | : | ₹ 6973/- to ₹ 10000/- per Sq. Ft. on Carpet Area<br>₹ 5811/- to ₹ 8334/- per Sq. Ft. on Built Up Area                                                                                                                                                                                                                             |

## Method of Valuation / Approach

The sales comparison approach uses the market data of sale prices to estimate the value of a real estate property. Property valuation in this method is done by comparing a property to other similar properties that have been recently sold. Comparable properties, also known as comparables, or comps, must share certain features with the property in question. Some of these include physical features such as square footage, number of rooms, condition, and age of the building; however, the most important factor is no doubt the location of the property. Adjustments are usually needed to account for differences as no two properties are exactly the same. To make proper adjustments when comparing properties, real estate appraisers must know the differences between the comparable properties and how to value these differences. The sales comparison approach is commonly used for Industrial Gala, where there are typically many comparables available to analyze. As the property is a Industrial Gala, we have adopted Sale Comparison Approach Method for the purpose of valuation .The Price for similar type of property in the nearby vicinity is in the range of ₹ 6973/- to ₹ 10000/- per Sq. Ft. on Carpet Area / ₹ 5811/- to ₹ 8334/- per Sq. Ft. on BuiltUp Area. Considering the rate with attached report, current market conditions, demand and supply position, Gala size, location, upswing in real estate prices, sustained demand for Industrial Gala, all round development of Residential and Commercial application in the locality etc. We estimate ₹7,610.00 per Sq. Ft. on Carpet Area for valuation.