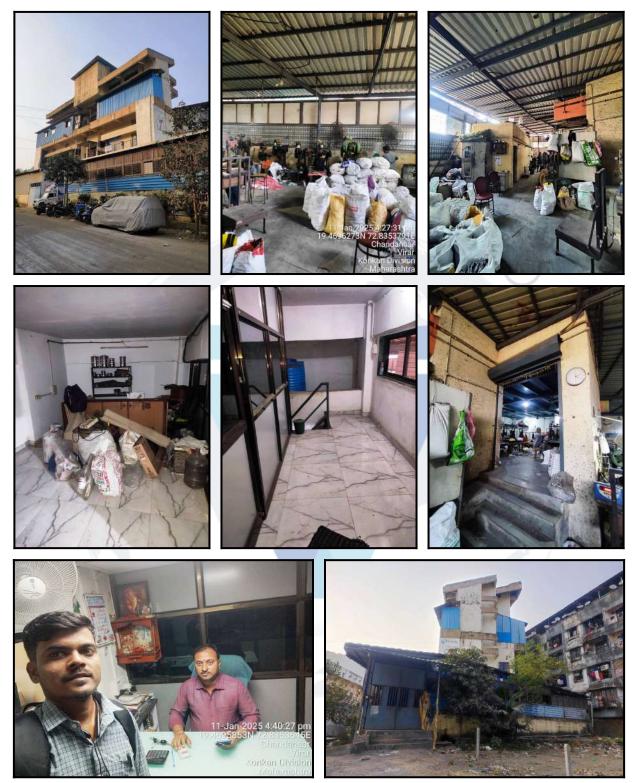

## **Actual Site Photographs**

| 5  | Brief description of the property (Including<br>Leasehold / freehold etc.) | : | <ul> <li>The property is a Industrial Gala located on Ground Floor.</li> <li>(Single Unit) 1) As per site inspection, the composition of Industrial Gala on ground floor is used for industrial working with toilet block (Height 15'8").</li> <li>2) MS angle supported mezzanine area used for Office and storage (Height 7'3").</li> <li>3) G.I. Sheet roof shed (Lean to shed) is covered three sides of the building used for industrial working area (Height 13'0").</li> <li>The property is at 4.2 km. distance from Virar Railway Station.</li> </ul> |
|----|----------------------------------------------------------------------------|---|----------------------------------------------------------------------------------------------------------------------------------------------------------------------------------------------------------------------------------------------------------------------------------------------------------------------------------------------------------------------------------------------------------------------------------------------------------------------------------------------------------------------------------------------------------------|
| 6  | Location of property                                                       |   |                                                                                                                                                                                                                                                                                                                                                                                                                                                                                                                                                                |
| a) | Plot No. / Survey No.                                                      | : | New Survey No - 138(251), Hissa No. 13(pt)                                                                                                                                                                                                                                                                                                                                                                                                                                                                                                                     |
| b) | Door No.                                                                   | : | Industrial Gala No. 2                                                                                                                                                                                                                                                                                                                                                                                                                                                                                                                                          |
| c) | C.T.S. No. / Village                                                       | : | Village - Chandansar                                                                                                                                                                                                                                                                                                                                                                                                                                                                                                                                           |
| d) | Ward / Taluka                                                              | : | Taluka - Vasai                                                                                                                                                                                                                                                                                                                                                                                                                                                                                                                                                 |
| e) | Mandal / District                                                          | : | District - Palghar                                                                                                                                                                                                                                                                                                                                                                                                                                                                                                                                             |
| f) | Date of issue and validity of layout of approved map / plan                | : | Approved Building Plan were not provided and not verified.                                                                                                                                                                                                                                                                                                                                                                                                                                                                                                     |
| g) | Approved map / plan issuing authority                                      | : |                                                                                                                                                                                                                                                                                                                                                                                                                                                                                                                                                                |
| h) | Whether genuineness or authenticity of approved map/ plan is verified      | : | No                                                                                                                                                                                                                                                                                                                                                                                                                                                                                                                                                             |
| i) | Any other comments by our empanelled valuers on authentic of approved plan |   | No                                                                                                                                                                                                                                                                                                                                                                                                                                                                                                                                                             |
| 7  | Postal address of the property                                             | ì | Industrial Gala No. 2, Ground Floor, Building No 7, <b>"HDIL</b><br>Industrial Park Building No. 7 Co-op. Soc. Ltd.",<br>New/Current Survey No. 138(251), Hissa No. 13(pt), Village -<br>Chandansar, Taluka - Vasai, District - Palghar, Virar (East),<br>PIN - 401 305, State - Maharashtra, India.                                                                                                                                                                                                                                                           |
| 8  | City / Town                                                                |   | City - Virar (East)                                                                                                                                                                                                                                                                                                                                                                                                                                                                                                                                            |
|    | Residential area                                                           | : | No                                                                                                                                                                                                                                                                                                                                                                                                                                                                                                                                                             |
|    | Commercial area                                                            | ÷ | No                                                                                                                                                                                                                                                                                                                                                                                                                                                                                                                                                             |
|    | Industrial area                                                            |   | Yes                                                                                                                                                                                                                                                                                                                                                                                                                                                                                                                                                            |
| 9  | Classification of the area                                                 |   |                                                                                                                                                                                                                                                                                                                                                                                                                                                                                                                                                                |
|    | i) High / Middle / Poor                                                    |   | Middle Class                                                                                                                                                                                                                                                                                                                                                                                                                                                                                                                                                   |
|    | ii) Urban / Semi Urban / Rura                                              |   | Urban                                                                                                                                                                                                                                                                                                                                                                                                                                                                                                                                                          |
| 10 | Coming under Corporation limit / Village<br>Panchayat / Municipality       | : | Village - Chandansar<br>City Industrial Development Corporation of Maharashtra                                                                                                                                                                                                                                                                                                                                                                                                                                                                                 |