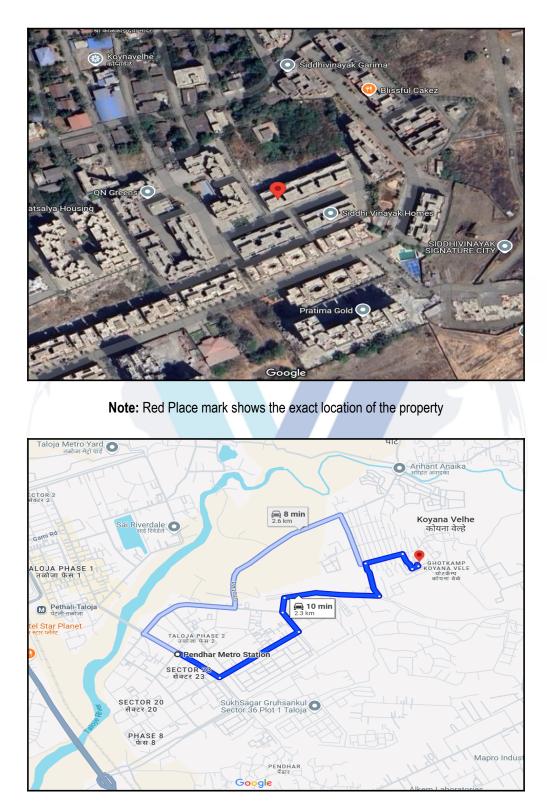

## Route Map of the property

#### Longitude Latitude: 19°4'39.1"N 73°6'41.0"E

Note: The Blue line shows the route to site distance from nearest Metro Station (Pendhar - 2.3 km.).