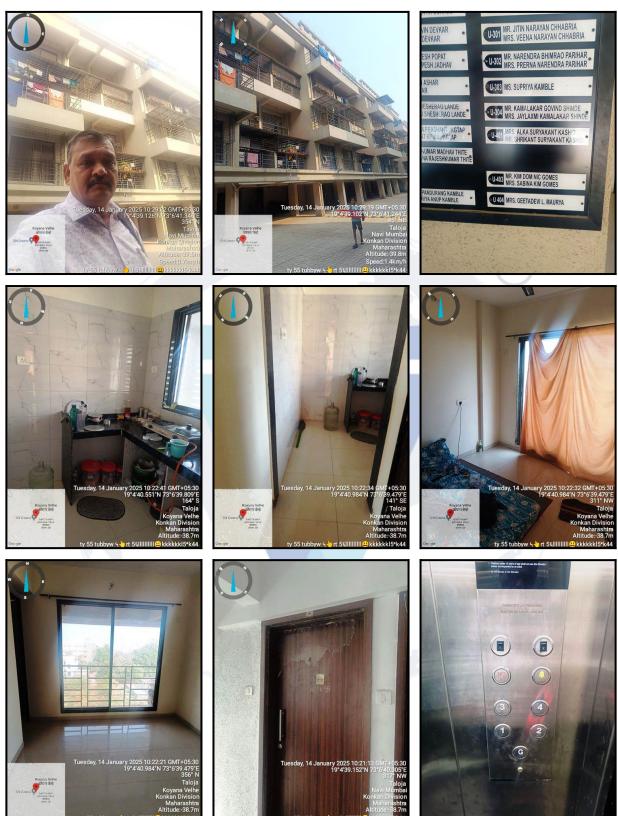

| Good                                        |
| Likely rental values in future                                                                                                                                                                                                     | Rs. 8,000/- Present rental income per month |
| Any likely income it may generate                                                                                                                                                                                                  | Rental Income                               |





## **Actual Site Photographs**







## Route Map of the property



#### Longitude Latitude: 19°4'39.1"N 73°6'41.0"E

Note: The Blue line shows the route to site distance from nearest Metro Station (Pendhar - 2.3 km.).



## **Ready Reckoner Rate**

|                                                                 |                         |                         | GE : GHOTKAMP KOYANA VELE<br>st April 2024 To 31st March 20 | 25                      |                        |                 |
|-----------------------------------------------------------------|-------------------------|-------------------------|-------------------------------------------------------------|-------------------------|------------------------|-----------------|
| Type of Area                                                    | Urban