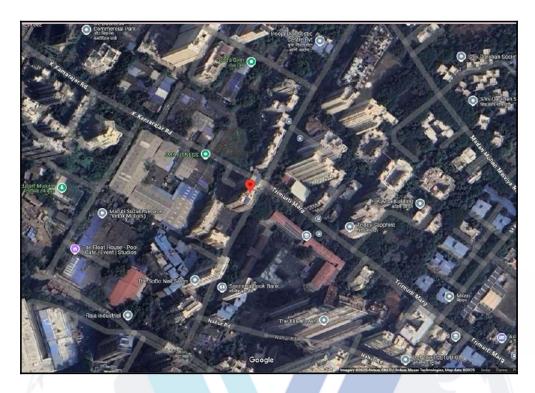

## **Details of the property under consideration:**

Name of Owner: Mr. Rajesh Shambhulal Bhanushali & Mrs. Sangeeta Rajesh Bhanushali

Residential Flat No. 1104, 11<sup>th</sup> Floor, **"Mulund Shangri-La"**, P. K. Road Extention, Village - Nahur, Municipality Ward No. T, Mulund (West), Taluka - Kurla, District - Mumbai Suburban , 400 080, State - Maharashtra, India.

Latitude Longitude: 19°10'0.9"N 72°56'39.1"E