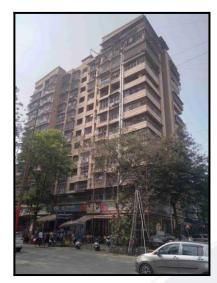

## **VALUATION OPINION REPORT**

This is to certify that the property bearing Residential Flat No. 1104, 11<sup>th</sup> Floor, **"Mulund Shangri-La "**, P. K. Road Extention, Village - Nahur, Municipality Ward No. T, Mulund (West), Taluka - Kurla, District - Mumbai Suburban , 400 080, State - Maharashtra, India belongs to **Mr. Rajesh Shambhulal Bhanushali & Mrs. Sangeeta Rajesh Bhanushali**.

## Residential Flat No. 1104, 11th Floor, "Mulund Shangri-La", P. K. Road Extention, Village - Nahur, Municipality Ward No. T, Mulund (West), Taluka - Kurla, District - Mumbai Suburban , 400 080, State - Maharashtra, India