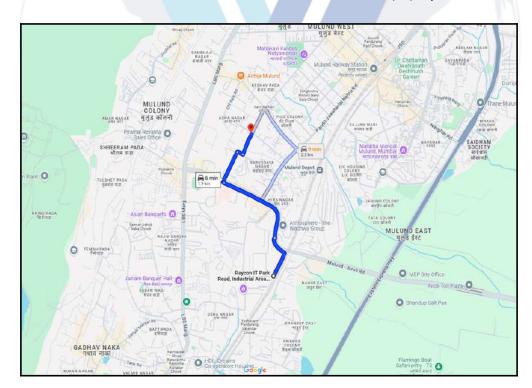

## **Details of the property under consideration:**

Name of Owner: Mr. Rajesh Shambhulal Bhanushali & Mrs. Sangeeta Rajesh Bhanushali

Residential Flat No. 1104, 11<sup>th</sup> Floor, **"Mulund Shangri-La"**, P. K. Road Extention, Village - Nahur, Municipality Ward No. T, Mulund (West), Taluka - Kurla, District - Mumbai Suburban , 400 080, State - Maharashtra, India.

Boundaries of the property

North : K. Kamarajar Raod

South : Commercial Building

East : Purshottam Khairaj Road Extenion

West : Arihant Car Showroom

Considering various parameters recorded, existing economic scenario, and the information that is available with reference to the development of neighbourhood and method selected for valuation, we are of the opinion that, the property premises can be assessed for this particular purpose at ₹ 2,11,81,210.00 (Rupees Two Crore Eleven Lakhs Eighty One Thousands Two Hundred And Ten Only).