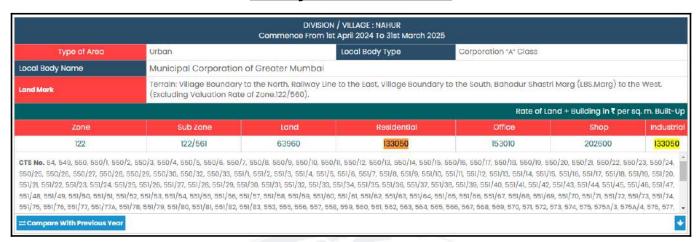

### **GENERAL**:

| 1  | Purpose for which the valuation is made                                                                      | To assess Fair Market Value as on 14.01.2025 for Housing Loan Purpose.                                                                                                                                                                                                                                                 |  |  |
|----|--------------------------------------------------------------------------------------------------------------|------------------------------------------------------------------------------------------------------------------------------------------------------------------------------------------------------------------------------------------------------------------------------------------------------------------------|--|--|
| 1  | Date of inspection                                                                                           | 12.01.2025                                                                                                                                                                                                                                                                                                             |  |  |
| 3  | Name of the owner / owners                                                                                   | Mr. Rajesh Shambhulal Bhanushali & Mrs. Sangeeta<br>Rajesh Bhanushali                                                                                                                                                                                                                                                  |  |  |
| 4  | If the property is under joint ownership / co-ownership, share of each such owner. Are the shares undivided? | Joint Ownership Details of ownership share is not available                                                                                                                                                                                                                                                            |  |  |
| 5  | Brief description of the property                                                                            | Address: Residential Flat No. 1104, 11 <sup>th</sup> Floor, "Mulund Shangri-La", P. K. Road Extention, Village - Nahur, Municipality Ward No. T, Mulund (West), Taluka - Kurla, District - Mumbai Suburban , 400 080, State - Maharashtra, India.  Contact Person: Mr. Rajesh Bhanushali (Self) Contact No. 9324088004 |  |  |
| 6  | Location, Street, ward no                                                                                    | Municipality Ward No - T, P. K. Road Extention Village - Nahur, Mulund (West) District - Mumbai Suburban                                                                                                                                                                                                               |  |  |
| 7  | Survey / Plot No. of land                                                                                    | CTS No - 551/77/B of Village - Nahur                                                                                                                                                                                                                                                                                   |  |  |
| 8  | Is the property situated in residential/ commercial/ mixed area/ Residential area?                           | Residential Area                                                                                                                                                                                                                                                                                                       |  |  |
| 9  | Classification of locality-high class/ middle class/poor class                                               | Middle Class                                                                                                                                                                                                                                                                                                           |  |  |
| 10 | Proximity to civic amenities like schools, Hospitals, Units, market, cinemas etc.                            | All the amenities are available in the vicinity                                                                                                                                                                                                                                                                        |  |  |
| 11 | Means and proximity to surface communication by which the locality is served                                 | Served by Buses, Taxies, Auto and Private Cars                                                                                                                                                                                                                                                                         |  |  |
|    | LAND                                                                                                         |                                                                                                                                                                                                                                                                                                                        |  |  |
| 12 | Area of Unit supported by documentary proof. Shape, dimension and physical features                          | Carpet Area in Sq. Ft. = 970.00 (Area as per Site measurement) Carpet Area in Sq. Ft. = 769.00 (Area As Per Agreement)  Built Up Area in Sq. Ft. = 922.80 (Carpet Area + 20%)                                                                                                                                          |  |  |