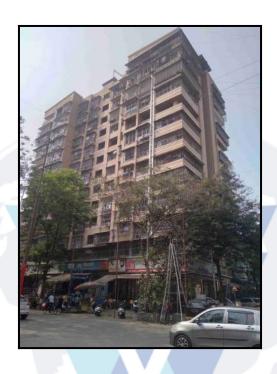

## **VALUATION OPINION REPORT**

This is to certify that the property bearing Residential Flat No. 1104, 11<sup>th</sup> Floor, **"Mulund Shangri-La "**, P. K. Road Extention, Village - Nahur, Municipality Ward No. T, Mulund (West), Taluka - Kurla, District - Mumbai Suburban , 400 080, State - Maharashtra, India belongs to **Mr. Rajesh Shambhulal Bhanushali & Mrs. Sangeeta Rajesh Bhanushali**.

## Residential Flat No. 1104, 11th Floor, "Mulund Shangri-La", P. K. Road Extention, Village - Nahur, Municipality Ward No. T, Mulund (West), Taluka - Kurla, District - Mumbai Suburban , 400 080, State - Maharashtra, India