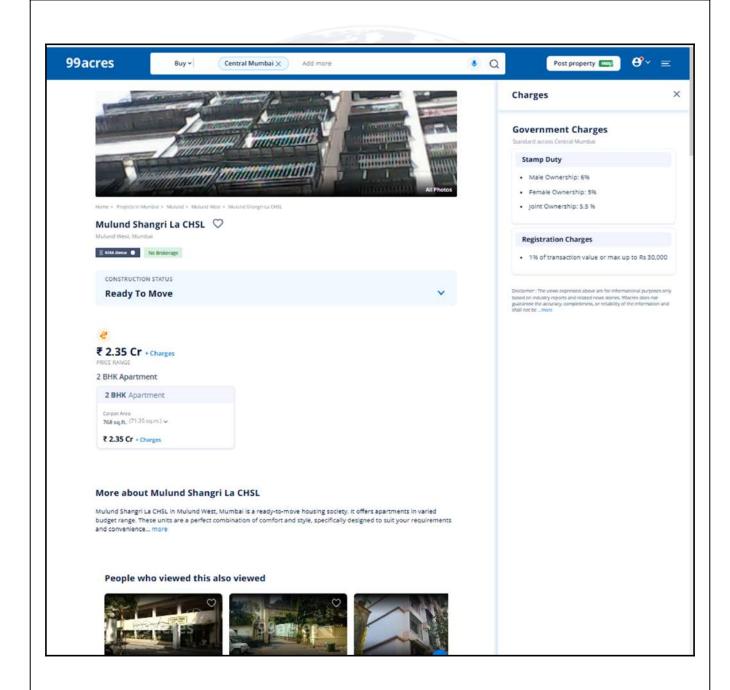

Boundaries of the property

North : K. Kamarajar Raod

South : Commercial Building

East : Purshottam Khairaj Road Extenion

West : Arihant Car Showroom

Considering various parameters recorded, existing economic scenario, and the information that is available with reference to the development of neighbourhood and method selected for valuation, we are of the opinion that, the property premises can be assessed for this particular purpose at ₹ 2,11,81,210.00 (Rupees Two Crore Eleven Lakhs Eighty One Thousands Two Hundred And Ten Only).