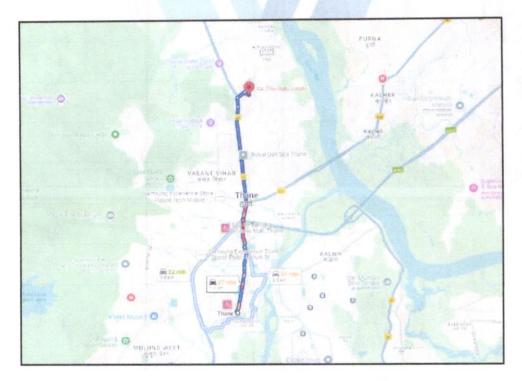

# Route Map of the property

Note: Red Place mark shows the exact location of the property

#### Longitude Latitude: 19°14'49.6"N 72°58'44.8"E

Note: The Blue line shows the route to site distance from nearest Railway Station (Thane - 7.3 Km).

Vastukala Consultants (I) Pvt. Ltd.

Since 1989