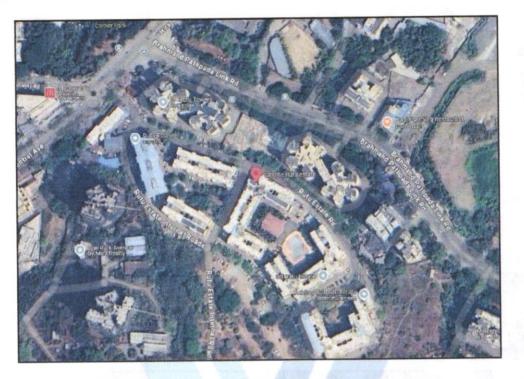

| Good                                       |
| Likely rental values in future                                                                                                                                                                                                     | ₹ 21,000/- Present rental income per month |
| Any likely income it may generate                                                                                                                                                                                                  | Rental Income                              |



Since 1989



An ISO 9001 : 2015 Certified Company

# **Actual Site Photographs**











# Route Map of the property

Note: Red Place mark shows the exact location of the property



#### Longitude Latitude: 19°14'49.6"N 72°58'44.8"E

Note: The Blue line shows the route to site distance from nearest Railway Station (Thane - 7.3 Km).

Vastukala Consultants (I) Pvt. Ltd.



Since 1989



# Ready Reckoner Rate

|