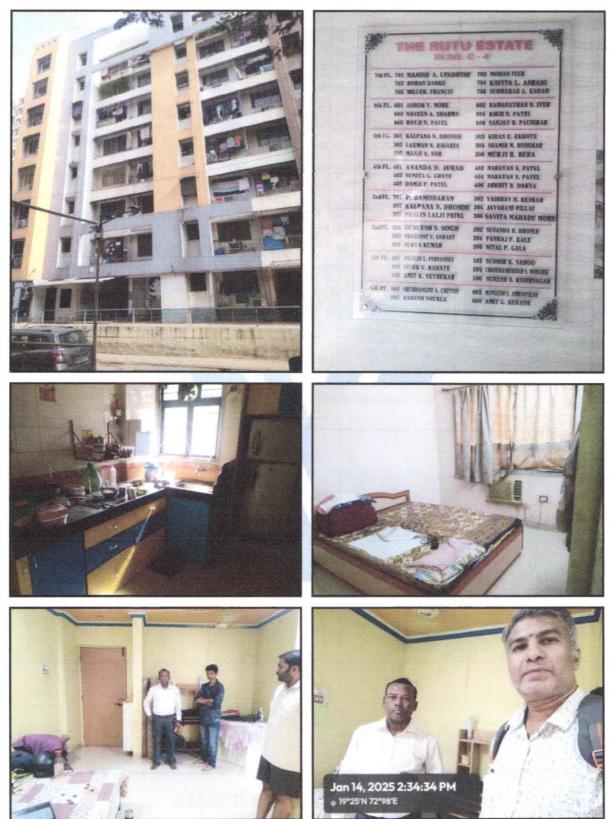

| Good                                       |
| Likely rental values in future                                                                                                                                                                                                     | ₹ 21,000/- Present rental income per month |
| Any likely income it may generate                                                                                                                                                                                                  | Rental Income                              |



Since 1989



An ISO 9001 : 2015 Certified Company

# **Actual Site Photographs**











# Route Map of the property

Note: Red Place mark shows the exact location of the property



#### Longitude Latitude: 19°14'49.6"N 72°58'44.8"E

Note: The Blue line shows the route to site distance from nearest Railway Station (Thane - 7.3 Km).

Vastukala Consultants (I) Pvt. Ltd.



Since 1989



# Ready Reckoner Rate

|