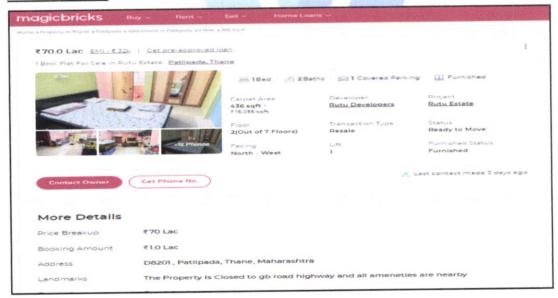

# Price Indicator - 2

Carpet Area in Sq. Ft. = 436.00 i.e. Built Up Area - 523.00

Total Price - ₹ 70,00,000/-

Asking Price - ₹ 16,055/- per Sq. Ft. on Carpet Area

Asking Price - ₹ 13,379/- per Sq. Ft. on Built up Area