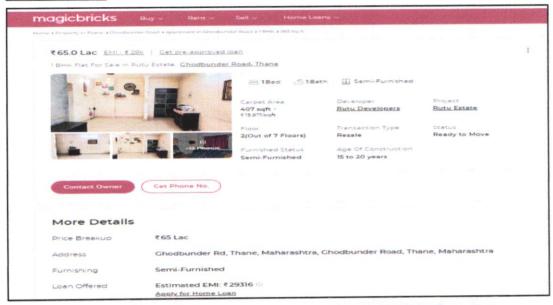

### Price Indicator - 1

Carpet Area in Sq. Ft. = 407.00 i.e. Built Up Area - 488.00

Total Price - ₹ 65,00,000/-

Asking Price - ₹ 15,971/- per Sq. Ft. on Carpet Area

Asking Price - ₹ 13,309/- per Sq. Ft. on Built up Area