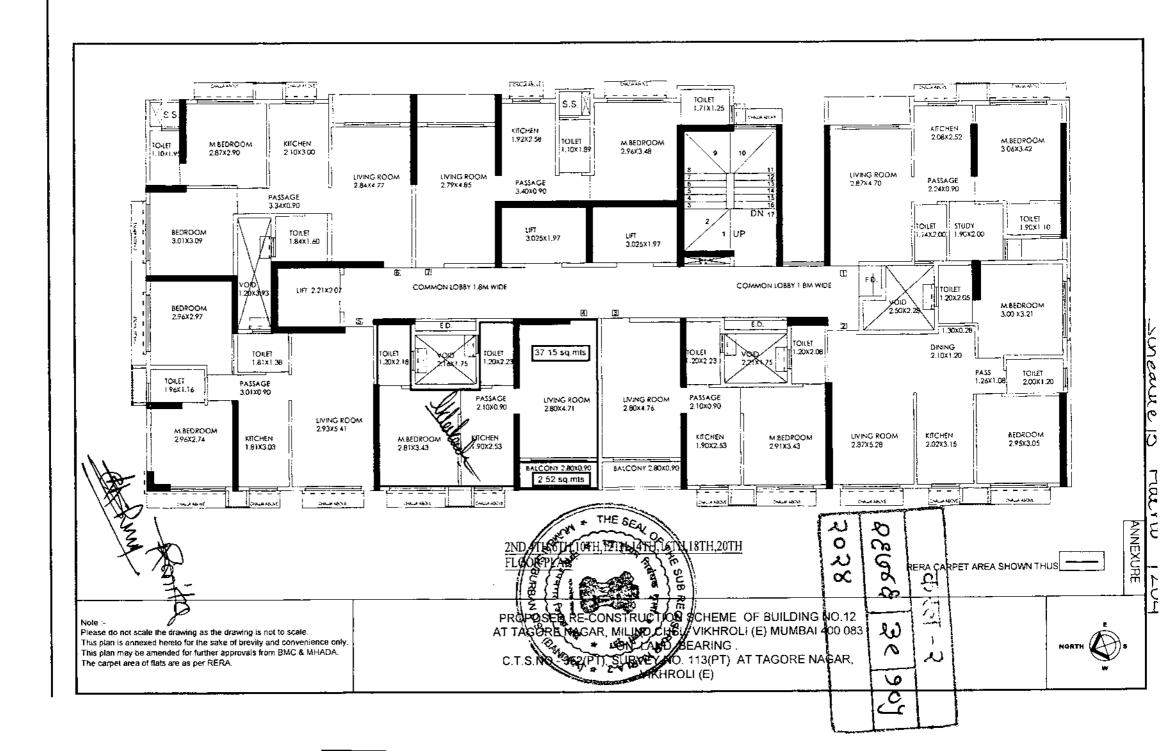

AND WHEREAS the Allottee is offered an Apartment bearing number 1204 on the 12<sup>th</sup> floor, (herein after referred to as the said "Apartment") in the Building called PUNEET BRAHMAND (herein after referred to as the said "Building") being constructed in the said Real Estate Project;

AND WHEREAS the principal and material aspects of the development of the Real Estate Project as sanctioned under the RERA Certificate, are briefly stated below:

- a. The subject matter Real Estate Project as per sanctioned plans, named as "PUNEET BRAHMAND" has been proposed for Ground Floor/ Stilt + 23 upper floors;
- b. The Real Estate Project shall comprise of units/premises consisting of Apartments, purely for Residential use;
- c. Total Built Up Area of 5600 square meters has been sanctioned by MHADA and fungible Built up area of 1960 square meters—shall be approved for consumption in the construction and development of the Real Estate Project as on date, and the Allottee has acknowledged and agreed that the Promoter has the right to undertake further construction upto a Total Built Up Area of 7925 square meters (Including Fungible FSI or more) in the Real Estate Project subject to receipt of further approval in respect thereof;
- d. The common areas, facilities and amenities in the Real Estate Project that may be usable by the Allottee are listed in the <u>SECOND SCHEDULE</u> annexed hereto ("Real Estate Project Amenities");
- e. The Promoter shall be entitled to put hoarding/boards of its brand name viz. PUNEET GROUP and/or PUNEET including displaying the name of the Promoter, in the form of Neon Signs, MS Letters, Vinyl & Sun Boards on the Real Estate Project and on the façade, terrace, compound wall or other part of the Real Estate Project. The Promoter shall also be entitled to place, select, decide hoarding/board sites;
- f. The Promoter shall be entitled to designate any spaces/areas in the Real Estate