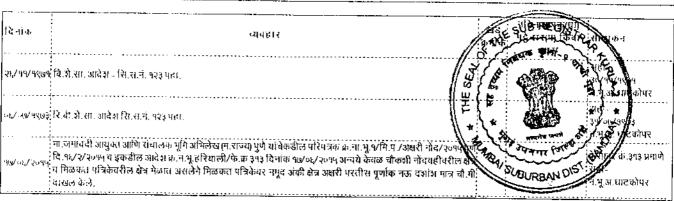

|                                |                                        | मूल्यांकन पत्र                                                     | क ( सहरी क्षेत्र - बांधीव )                                               | <u></u>                                                                  | <del></del>                       |
|--------------------------------|----------------------------------------|--------------------------------------------------------------------|---------------------------------------------------------------------------|--------------------------------------------------------------------------|-----------------------------------|
| /aluation ID                   | 202412306                              | 56                                                                 |                                                                           | 30 Deci                                                                  | ember 2024,08.32 46<br>AM         |
| करल2                           |                                        |                                                                    |                                                                           |                                                                          |                                   |
| <del></del>                    |                                        |                                                                    |                                                                           |                                                                          |                                   |
| मूल्यांकनाचे वर्ष              | 2024                                   |                                                                    |                                                                           |                                                                          |                                   |
| जिल्हा                         | मुंबई(उपनगर)                           | <del></del>                                                        |                                                                           |                                                                          |                                   |
| मूल्य विभाग                    | 112-हरियाली - कु                       | ਾਦ।<br>ਦ <del>ਕਤੀ ਜੀਜ਼ਨ ਸਤੋਂਚ ਕ</del> ਬਰਤੀ                         | ो मार्ग, दक्षिणेस गावाची सीमा व                                           | र तथियेत्र प्रध्य रेल्ते                                                 |                                   |
| उप मूल्य विभाग                 |                                        |                                                                    | । मान, दावणसं गापाया सामा ९                                               | र पाछन्। चन्न रस्य                                                       |                                   |
| सर्व्हे नंबर /न. भू. क्रमांक : | सि.टी.एस. नंबर#                        | 352                                                                | <u> </u>                                                                  | <del></del>                                                              |                                   |
| वाषिक मूल्य दर तक्त्यानुसार    | र <b>मूल्यदर रु</b> .<br>शसी सर्दानेका | कार्यालय                                                           | दुकाने                                                                    | ओद्योगीक                                                                 | माजमापनाचे एकक                    |
| 2                              | मसा राष्ट्राचय<br>५९६०                 | 156350                                                             | 169950                                                                    | 135960                                                                   | चारस भीटर                         |
| डांधीव क्षेत्राची माहिती       | J 7 ( K )                              | 1,000,00                                                           | 107.00                                                                    |                                                                          |                                   |
|                                | 43.637 <b>चौरस</b><br>भीटर             | मिळकतीचा वापर-                                                     | निवासी सदनिका                                                             | मिळकतीचा प्रकार-                                                         | बांधीव                            |
| बांधकाम क्षेत्र(Built Up)-     |                                        |                                                                    |                                                                           |                                                                          |                                   |
| बांधकामाचे वर्गीकरण-           | ।-आर सी सी                             | मिळकतीचे वय-                                                       | 0 TO 2वर्ष                                                                | बांधकामाचा दर -                                                          | Rs.30250/-                        |
| उद्भवाहन सुविधा-               | आहे                                    | मजला -                                                             | 11th fluor To 20th fluor                                                  | कार्पेट क्षेत्र-                                                         | 39,67चे)स्स<br>मीटर               |
| रस्ता सन्मुखं -                |                                        |                                                                    |                                                                           |                                                                          |                                   |
| Sale Type -                    |                                        |                                                                    |                                                                           |                                                                          |                                   |
| First Sale                     |                                        |                                                                    |                                                                           |                                                                          |                                   |
| Sale/Resale of built up Pro    | perty constructed art                  | ej chemai ut.02/01/201                                             | 10                                                                        |                                                                          | <del>.</del> .                    |
| मजला निहाय घट/बाह              |                                        | = 110% apply to rate                                               | = Rs.149556/-                                                             |                                                                          |                                   |
| घसा-यानुसार मिळकतीचा           | _<br>प्रति चौ. मीटर मूल्यदर            | •                                                                  | ग्रदर - खुल्या जमिनीचा दर ) * घसा<br>5-58490) * (100 / 100 ) )+584        |                                                                          | भेनीचा दर )                       |
|                                |                                        | =<br>Rs.149556/-                                                   |                                                                           |                                                                          |                                   |
| A) मुख्य मिळकतीचे मूल्य        |                                        | = वरील प्रमाणे मूल्य द                                             | र • मिळकतीचे क्षेत्र                                                      |                                                                          |                                   |
|                                |                                        | = 149556 * 43.637                                                  |                                                                           |                                                                          |                                   |
|                                |                                        | = Rs.6526175.172/-                                                 |                                                                           |                                                                          |                                   |
| Applicable Rules               | = .10,4                                |                                                                    |                                                                           |                                                                          |                                   |
| make siku me                   | मुख्य मिळकर्ती                         | चे भूल्य - राळघराचे भूल्य + मे<br>ल्या जमिनीवरील वाहन तळाचे        | झॅनाईन मजला क्षेत्र मूल्य + लगतच्य।<br>वे मल्य + इमारती भोवतीच्या खल्या ज | मुन्नीचे भूल्य + वरील गच्चीच मृत्य<br>गोचे मूल्य + बंदिस्त बालकनी + मेंन | ्बीदरत प्राहन<br>वेनंकल ब्रह्मनतळ |
| एकत्रित अंतिम मूल्य            | तळाच मूल्य र खु                        | C-11 - 411-1 11-4-21-41 - 41-4-41-41-41-41-41-41-41-41-41-41-41-41 | . M                                                                       |                                                                          |                                   |
| एकात्रत आतम मूल्प              |                                        | + D + E + F + G + H +                                              | -                                                                         |                                                                          |                                   |
| एकात्रत आतम मूल्प              | = A + B + C                            |                                                                    | [ + J                                                                     |                                                                          |                                   |
| एकात्रत आतम मूल्प              | = A + B + C                            | + D + E + F + G + H +<br>72 + 0 + 0 + 0 + 0 + 0 +                  | [ + J                                                                     |                                                                          |                                   |