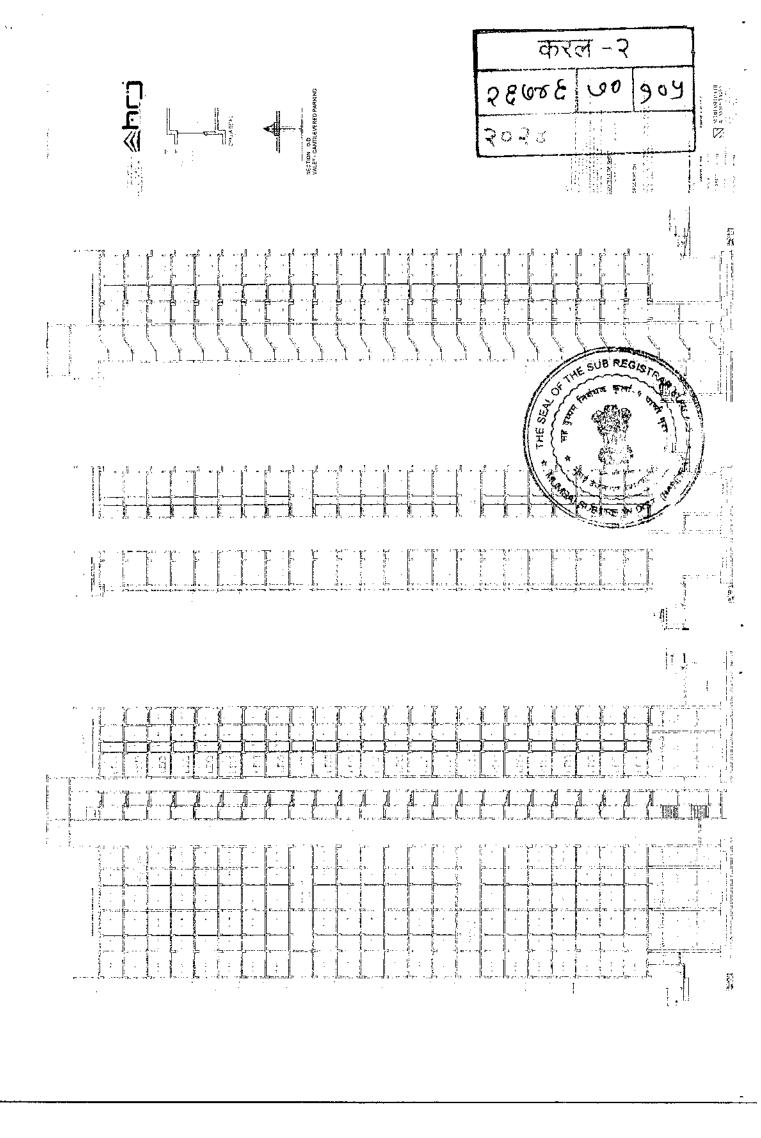

Rovitce

| į | कर     | ल - | २           |
|---|--------|-----|-------------|
|   | २८७४ ६ | 2   | 904         |
|   | २०२४   |     | <del></del> |

| कर    | ल -: | २   |  |
|-------|------|-----|--|
| 28088 | 3    | 909 |  |
| २०२४  |      |     |  |