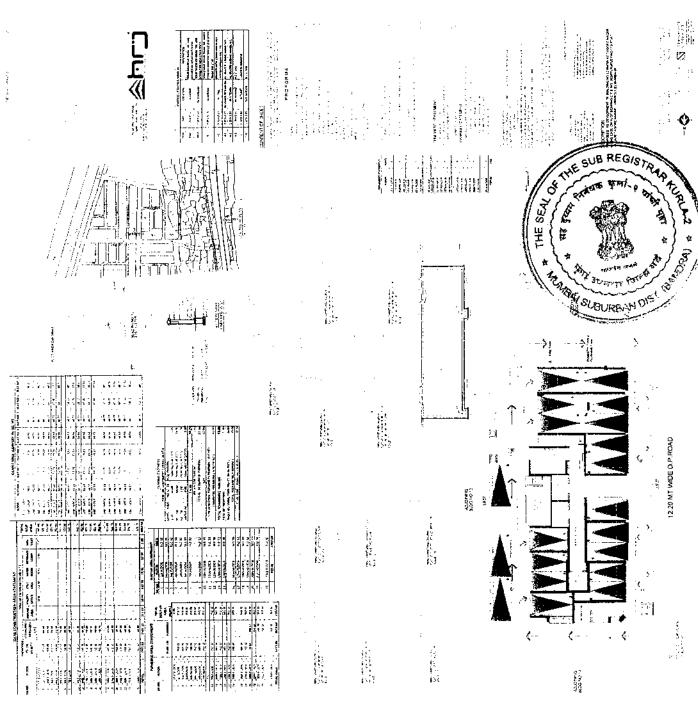

tottee 2 shall hereinafter be collectively referred to as the "Allottee(s)".

The Profiter and the Allottee shall be referred to individually as "Party" and collectively as "Parties" hereinafter.

WHEREAS the Promoter herein is seized of and in possession of and otherwise legally entitled to undertake the construction and redevelopment of all that part and parcel of non-agricultural land or ground at Survey No. 113(pt) City S.No. 352 (pt) of Village- Hariyali, Taluka Kurla, Mumbai Suburban District in the Registration Sub District-Kurla, Vikhroli-East, Mumbai-400083, admeasuring about 587.08 sq.mtrs. as well as tit bit areas and other areas 246.39 sq. mtrs. totaling to 833.47 sq. mtrs.(including tit bit areas and other areas), and more particularly described in the First Schedule of the Property hereinbelow (hereinafter referred to as "the Project Land");

AND WHEREAS by virtue of the aforesaid deeds and documents, the Promoter is in possession of the Project Land and is entitled to and enjoined upon to construct on the Project Land a multi-storied composite building of minimum Ground Floor plus 23 floors by consuming the full FSI under the 3.0 policy of MHADA, as well as all other FSI including Fungible FSI obtained from the concerned authorities, as has been permitted for the Promoter to utilize as reflected in the aforesaid deeds and documents, including parking and other amenities, which is proposed as a "real estate project" by the Promoter and has been registered as a

**AND WHEREAS** the Promoter has proposed to construct on the Project Land a multi-storied composite building having Ground Floor/ Stilt + 23 upper floors;

AND WHEREAS the Allottee acknowledges and agrees that the Promoter is entitled to utilize further FSI as shown in the various deeds and documents referred to hereinabove, as and when the same is approved and becomes available, and hereby

AND WHEREAS the Allottee is offered an Apartment bearing number 1204 on the 12<sup>th</sup> floor, (herein after referred to as the said "Apartment") in the Building called PUNEET BRAHMAND (herein after referred to as the said "Building") being constructed in the said Real Estate Project;

AND WHEREAS the principal and material aspects of the development of the Real Estate Project as sanctioned under the RERA Certificate, are briefly stated below:

- a. The subject matter Real Estate Project as per sanctioned plans, named as "PUNEET BRAHMAND" has been proposed for Ground Floor/ Stilt + 23 upper floors;
- b. The Real Estate Project shall comprise of units/premises consisting of Apartments, purely for Residential use;
- c. Total Built Up Area of 5600 square meters has been sanctioned by MHADA and fungible Built up area of 1960 square meters—shall be approved for consumption in the construction and development of the Real Estate Project as on date, and the Allottee has acknowledged and agreed that the Promoter has the right to undertake further construction upto a Total Built Up Area of 7925 square meters (Including Fungible FSI or more) in the Real Estate Project subject to receipt of further approval in respect thereof;
- d. The common areas, facilities and amenities in the Real Estate Project that may be usable by the Allottee are listed in the <u>SECOND SCHEDULE</u> annexed hereto ("Real Estate Project Amenities");
- e. The Promoter shall be entitled to put hoarding/boards of its brand name viz. PUNEET GROUP and/or PUNEET including displaying the name of the Promoter, in the form of Neon Signs, MS Letters, Vinyl & Sun Boards on the Real Estate Project and on the façade, terrace, compound wall or other part of the Real Estate Project. The Promoter shall also be entitled to place, select, decide hoarding/board sites;
- f. The Promoter shall be entitled to designate any spaces/areas in the Real Estate