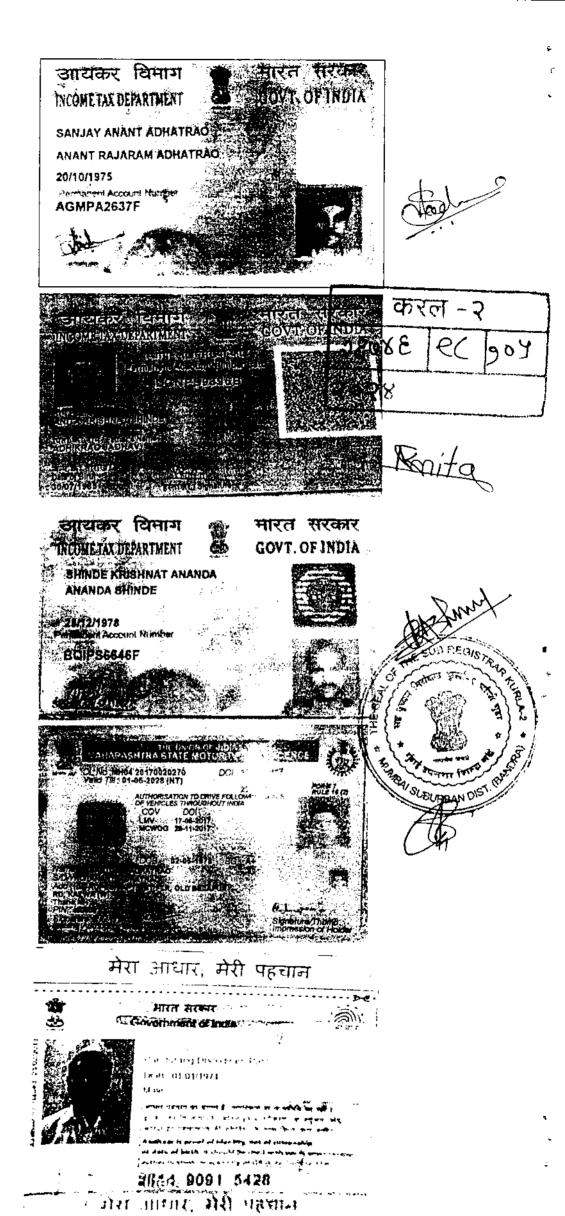

And

|   | NAME            | Mr. Shinde Krishnat Ananda                                                                                       |
|---|-----------------|------------------------------------------------------------------------------------------------------------------|
|   | AGE             | 45 Years                                                                                                         |
| В | ADDRESS         | Ekta Chawl, Shivaji Nagar No.1, Marol Pipeline,<br>Bori Colony, Church Road, Marol Andheri East<br>Mumbai-400059 |
|   | PAN CARD<br>NO. | BQIPS6646F                                                                                                       |
|   | Email:          | krishnatshinde2512@gmail.com                                                                                     |

Mr. Shinde Krishnat Ananda, is an Indian inhabitant, residing at the address specified hereinabove, and is referred to hereinafter as the "Allottee 1", which expression shall unless repugnant to the context or meaning thereof mean and include his/her Heirs, Successors, Executors and Assigns, of the SECOND PART.

M

John Roita

|   | NAME            | Mrs. Anita Krishnat Shinde                                                                                       |
|---|-----------------|------------------------------------------------------------------------------------------------------------------|
|   | AGE             | 39 Years                                                                                                         |
| C | ADDRESS         | Ekta Chawl, Shivaji Nagar No.1, Marol Pipeline,<br>Bori Colony, Church Road, Marol Andheri East<br>Mumbai-400059 |
|   | PAN CARD<br>NO. | LGNPS9396B                                                                                                       |
|   | Email:          | anitashinde4831@gmail.com                                                                                        |

Anita Krishnat Shinde, is an Indian inhabitant, residing at the address subspective hereinabove, and is referred to hereinafter as the "Allottee 2", which was repugnant to the context or meaning thereof mean and applied his ther Heirs, Successors, Executors and Assigns, of the SECOND PART.