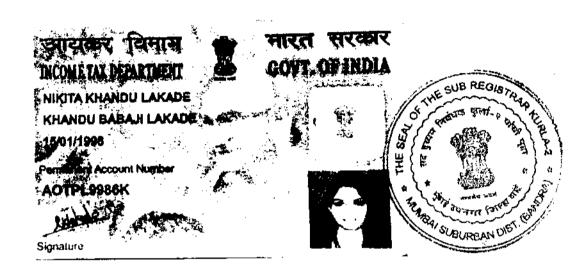

And

|   | NAME            | Mr. Shinde Krishnat Ananda                                                                                       |
|---|-----------------|------------------------------------------------------------------------------------------------------------------|
|   | AGE             | 45 Years                                                                                                         |
| В | ADDRESS         | Ekta Chawl, Shivaji Nagar No.1, Marol Pipeline,<br>Bori Colony, Church Road, Marol Andheri East<br>Mumbai-400059 |
|   | PAN CARD<br>NO. | BQIPS6646F                                                                                                       |
|   | Email:          | krishnatshinde2512@gmail.com                                                                                     |

Mr. Shinde Krishnat Ananda, is an Indian inhabitant, residing at the address specified hereinabove, and is referred to hereinafter as the "Allottee 1", which expression shall unless repugnant to the context or meaning thereof mean and include his/her Heirs, Successors, Executors and Assigns, of the SECOND PART.