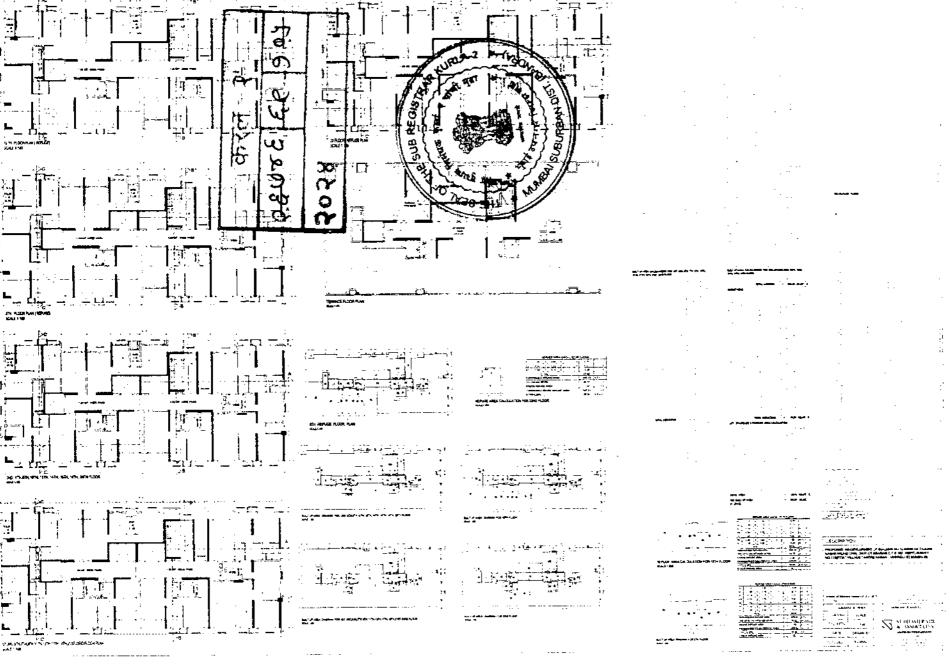

Print

THE STATE OF THE S

करल - २ २८७४६ १ १ १०५ २०२४

> - मिस्ट्रि सह दुयाम निवंधक कुर्ला -२ मुंबई उपनगर जिल्हा

Rovitce

| į | कर     | ल - | २           |
|---|--------|-----|-------------|
|   | २८७४ ६ | 2   | 904         |
|   | २०२४   |     | <del></del> |

| कर    | ल -: | २   |  |
|-------|------|-----|--|
| 28088 | 3    | 909 |  |
| २०२४  |      |     |  |