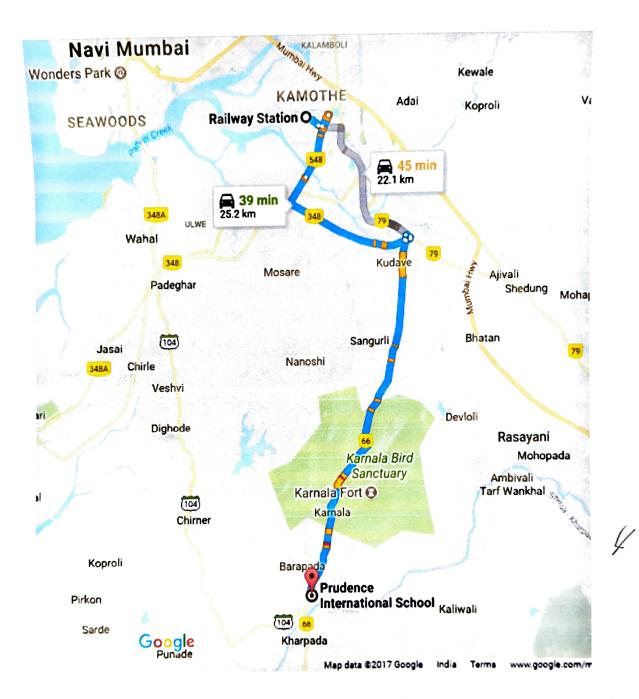

·

1 

|   | Report Ref. No. 501/S                                                                               | BI/VPG/BMG/              | 2017 | -2018                     | Dated: 24/08/2017                                                                                                                                                              |     |  |
|---|-----------------------------------------------------------------------------------------------------|--------------------------|------|---------------------------|--------------------------------------------------------------------------------------------------------------------------------------------------------------------------------|-----|--|
|   | Name and Address of                                                                                 | Branch :                 |      |                           | State Bank of India<br>Ghatkopar (W) Branch, Mumbai-400 086.                                                                                                                   |     |  |
|   | Name of Customer (s)/ Borrowal unit<br>(for which valuation report is sought)                       |                          |      | MRS. VIDHI TEJAS KHANDHAR |                                                                                                                                                                                |     |  |
| 1 | Customer Details                                                                                    |                          |      |                           |                                                                                                                                                                                |     |  |
|   | Name                                                                                                |                          |      |                           | MRS. VIDHI TEJAS KHANDHAR                                                                                                                                                      |     |  |
|   | Apl No.                                                                                             |                          |      |                           | 9167567741 / 7498960107                                                                                                                                                        |     |  |
| 2 | Property Details                                                                                    |                          |      |                           | Open Land                                                                                                                                                                      |     |  |
|   | Address                                                                                             |                          |      |                           | Plot Bearing Survey No. 61, Hissa No. 1/2 of<br>Village Karnala, Panvel – Mumbai-Goa Highway,<br>Near Prudence International School, Apta<br>Phata, Tal. Panvel, Dist. Raigad. |     |  |
|   | Nearby Landmark / Google Map Landmark /<br>Google Map Independent Access to the Property<br>address |                          |      | c /<br>operty             | Near Prudence International School                                                                                                                                             |     |  |
| 3 | Document Details                                                                                    |                          |      |                           | Name of Approving Auth                                                                                                                                                         |     |  |
|   | Layout Plan                                                                                         | Ν                        | NA   | k                         | Approval<br>No.                                                                                                                                                                | N.A |  |
|   | Building Plan                                                                                       | Ν                        | ١A   | ł                         | Approval No.                                                                                                                                                                   | N.A |  |
|   | Construction                                                                                        | NA                       |      | Approval No.              | N.A                                                                                                                                                                            |     |  |
|   | Legal Documents                                                                                     | Gift Deed Agreement, Ind |      |                           | ex II Copy, 7/12 copy, NA Letter etc.                                                                                                                                          |     |  |

2

Continuation Sheet.....

Page-2

Physical Details 4 West - Open Land East - Residential Bungalow Survey No. 62/1/B Survey No. 62/2 **Adjoining Properties** South - Open Land North - Open Land Survey No. 66 Survey No. 62/1/A Type of Approve Yes Plot Open Land Propert d Land Matching of Demarcat N.A. Yes У **Boundaries** Use ed No of NA Rooms Residua Approx l age of Floor on age of Total NA Which the the NA the NA NA No. of propert Property Propert Floors is located v y Type of structure RCC Framed NA and Brick wall Partition **Tenure/Occupancy Details** 5 No. of Relationshi years of Owner p of tenant Owner Occupied NA Status of occupanc or Owner Tenure y **Stage of Construction** 6 if Under Under N.A. NA Stage of Construction Constructio Construction NA extent of n / Completion Completed Nil Violations if any observed 7 Nature and Extent of Violations Nil Area Details of the Property 8 3460 NA Plinth area Land/Site area sq. mtr. Nil Remark