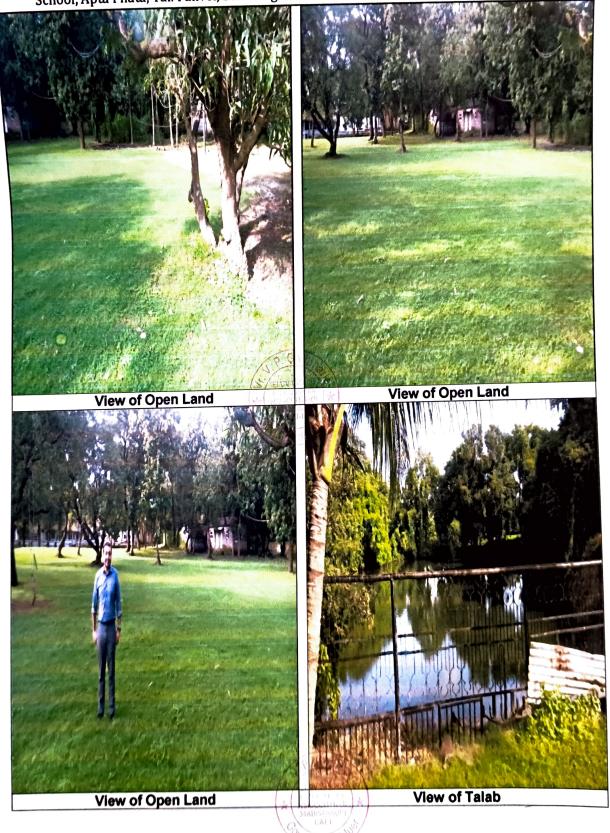

## REF No. 501/SBI/VPG/BMG/2017-2018

5

Client Photo Gallery: MRS. VIDHI TEJAS KHANDHAR, Plot Bearing Survey No. 61, Hissa No. 1/2 of Village Karnala, Panvel – Mumbai-Goa Highway, Near Prudence International School, Apta Phata, Tal. Panvel, Dist. Raigad.