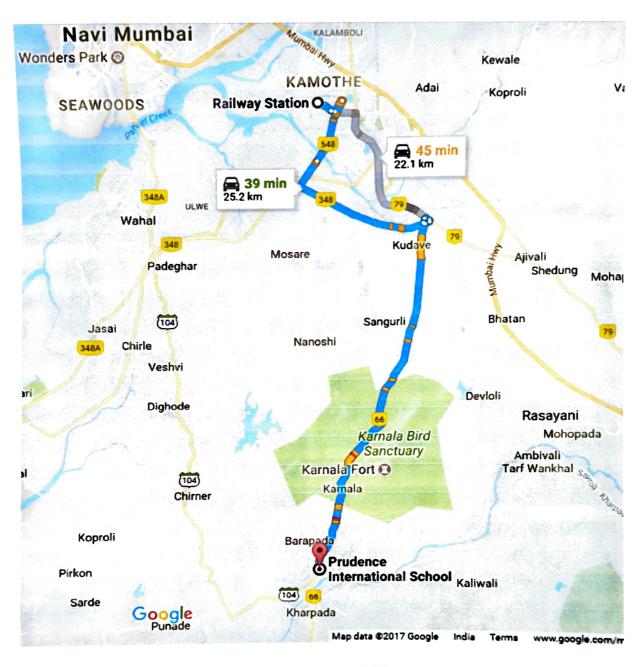

. O.

0

S

|   | Report Ref. No. 502/S                                              | BI/VPG/BMG/2017-2018                               | Dated: 24/08/2017                                            |                                                                                                                                                                               |                            |  |  |  |  |
|---|--------------------------------------------------------------------|----------------------------------------------------|--------------------------------------------------------------|-------------------------------------------------------------------------------------------------------------------------------------------------------------------------------|----------------------------|--|--|--|--|
|   | Name and Address of                                                |                                                    | State Bank of India<br>Ghatkopar (W) Branch, Mumbai-400 086. |                                                                                                                                                                               |                            |  |  |  |  |
|   | Name of Customer (s<br>(for which valuation                        | )/ Borrowal unit<br>report is sought)              | MRS. VIDHI TEJAS KHANDHAR                                    |                                                                                                                                                                               |                            |  |  |  |  |
| 1 | Customer Details                                                   |                                                    |                                                              |                                                                                                                                                                               |                            |  |  |  |  |
|   | Name                                                               |                                                    | MRS                                                          | MRS. VIDHI TEJAS KHANDHAR                                                                                                                                                     |                            |  |  |  |  |
|   | Apl No.                                                            |                                                    | 9167                                                         | 7567741 /                                                                                                                                                                     | 7498960107                 |  |  |  |  |
| 2 | Property Details                                                   |                                                    |                                                              | n Land                                                                                                                                                                        |                            |  |  |  |  |
| - | Address                                                            |                                                    | Villa<br>Near                                                | Plot Bearing Survey No. 62, Hissa No. 1A of<br>Village Karnala, Panvel – Mumbai-Goa Highway,<br>Near Prudence International School, Apta<br>Phata, Tal. Panvel, Dist. Raigad. |                            |  |  |  |  |
|   | Nearby Landmark / Go<br>Google Map Independe<br>address            | oogle Map Landmark /<br>ent Access to the Property | Near Prudence International School                           |                                                                                                                                                                               |                            |  |  |  |  |
| 3 | Document Details                                                   |                                                    |                                                              | Name of Approving Auth                                                                                                                                                        |                            |  |  |  |  |
|   | Layout Plan                                                        | NA                                                 | Appr                                                         | oval No.                                                                                                                                                                      | N.A                        |  |  |  |  |
|   | Building Plan                                                      | NA                                                 | Appr                                                         | oval No.                                                                                                                                                                      | N.A                        |  |  |  |  |
|   | Construction                                                       | NA                                                 | Approval No.                                                 |                                                                                                                                                                               | N.A                        |  |  |  |  |
|   | Legal Documents                                                    | Gift Deed Agreement, Inde                          | x II Copy, 7/12 copy, NA Letter etc.                         |                                                                                                                                                                               |                            |  |  |  |  |
| 4 | Physical Details                                                   |                                                    |                                                              |                                                                                                                                                                               |                            |  |  |  |  |
|   | Adjoining PropertiesEast – Residential Bungalov<br>Survey No. 62/2 |                                                    |                                                              | West –Open Land<br>Survey No. 62/1/B                                                                                                                                          |                            |  |  |  |  |
|   |                                                                    | North - Open Land<br>Survey No. 62/1/A             |                                                              | South –                                                                                                                                                                       | Open Land<br>Survey No. 66 |  |  |  |  |
|   | 1                                                                  |                                                    |                                                              |                                                                                                                                                                               | N. P. GODD                 |  |  |  |  |