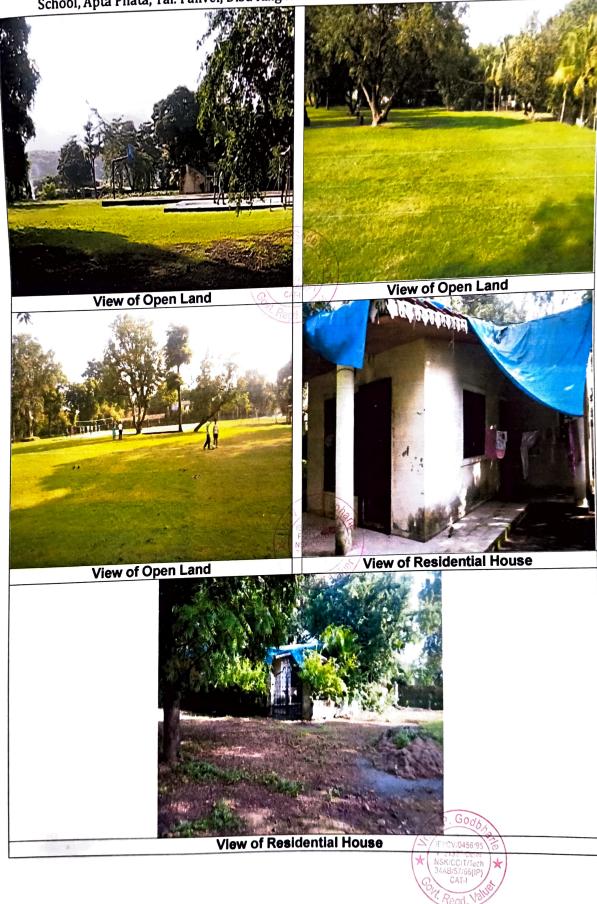

## REF No. 502/SBI/VPG/BMG/2017-2018

AN IN

**Client Photo Gallery**: MRS. VIDHI TEJAS KHANDHAR, Plot Bearing Survey No. 62, Hissa No. 1A of Village Karnala, Panvel – Mumbai-Goa Highway, Near Prudence International School, Apta Phata, Tal. Panvel, Dist. Raigad.

Ś

**Client Photo Gallery**: MRS. VIDHI TEJAS KHANDHAR, Plot Bearing Survey No. 62, Hissa No. 1A of Village Karnala, Panvel – Mumbai-Goa Highway, Near Prudence International School, Apta Phata, Tal. Panvel, Dist. Raigad.