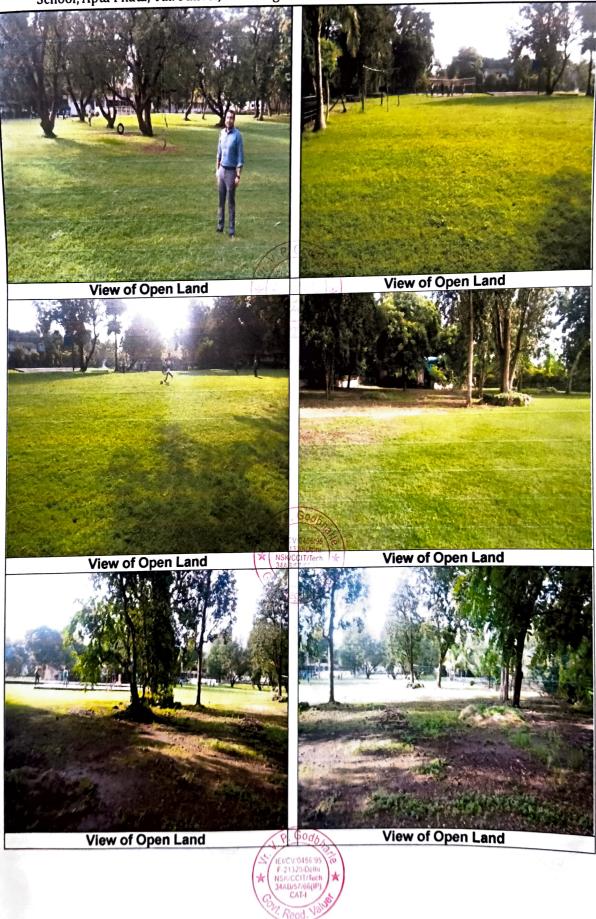

## REF No. 502/SBI/VPG/BMG/2017-2018

AN IN

**Client Photo Gallery**: MRS. VIDHI TEJAS KHANDHAR, Plot Bearing Survey No. 62, Hissa No. 1A of Village Karnala, Panvel – Mumbai-Goa Highway, Near Prudence International School, Apta Phata, Tal. Panvel, Dist. Raigad.

Ś

**Client Photo Gallery**: MRS. VIDHI TEJAS KHANDHAR, Plot Bearing Survey No. 62, Hissa No. 1A of Village Karnala, Panvel – Mumbai-Goa Highway, Near Prudence International School, Apta Phata, Tal. Panvel, Dist. Raigad.