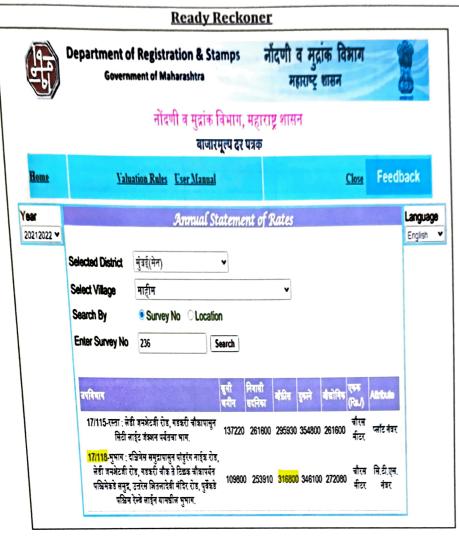

# VALUATION REPORT (IN RESPECT OF OFFICE PREMISES)

| 1. Purpose for Which the Valuation is made    Purpose    | Ī.       |    |                                       | ERAL        |                               |                                                |  |  |
|--------------------------------------------------------------------------------------------------------------------------------------------------------------------------------------------------------------------------------------------------------------------------------------------------------------------------------------------------------------------------------------------------------------------------------------------------------------------------------------------------------------------------------------------------------------------------------------------------------------------------------------------------------------------------------------------------------------------------------------------------------------------------------------------------------------------------------------------------------------------------------------------------------------------------------------------------------------------------------------------------------------------------------------------------------------------------------------------------------------------------------------------------------------------------------------------------------------------------------------------------------------------------------------------------------------------------------------------------------------------------------------------------------------------------------------------------------------------------------------------------------------------------------------------------------------------------------------------------------------------------------------------------------------------------------------------------------------------------------------------------------------------------------------------------------------------------------------------------------------------------------------------------------------------------------------------------------------------------------------------------------------------------------------------------------------------------------------------------------------------------------|----------|----|---------------------------------------|-------------|-------------------------------|------------------------------------------------|--|--|
| assets i.e. Office Premise for bank loan purpose  2. a) Date of inspection  3. List Of Documents produced for perusal  a) Sale Deed  4. Name of the Owner (s) and his / there Address (es) With Phone no. (Details of share of each Owner in case of join Ownership)  5. Brief Description of the property (Including Leasehold / Freehold etc.)  6. Location of property  a) Plot No. / Survey No. b) Door no. (C) T. S. No. / Village d) Ward / Taluka e) Mandal / District  7. Postal Address of the property  (Including Leasehold / Freehold etc.)  8. City / Town  a) Residential Area  Assets i.e. Office Premise for bank loan purpose  13/01/2022  14/01/2022  Regn. No. 14262/2021 dated 10/12/2021  M/s. Shree Dhootapapeshwar Limited. Unit No. 503 & 503A, 5th Floor, 'A' wing, "Vastu Central", J.K. Sawant Marg (Woolen Mill Lane), Dadar (west), Mumbai – 400 028.  The building is situated at Dadar West, Mumbai. Said building is constructed on freehold land.  6. Location of property  a) Plot No. / Survey No. Final Plot No. 38, C.S. No. 236  Unit Nos. 503 & 503A  TPS-III, Mahim Division  Mumbai  e) Mandal / District  7. Postal Address of the property  Wastu Central", J.K. Sawant Marg (Woolen Mill Lane), Dadar (west), Mumbai – 400 028.  8. City / Town  Aumbai  A Residential Area  Yes  Yes                                                                                                                                                                                                                                                                                                                                                                                                                                                                                                                                                                                                                                                                                                                                                                                              | 1.       |    | Purp                                  | ose fo      | or Which the Valuation is     | To assess the present fair market value of the |  |  |
| purpose  2. a) Date of inspection  13/01/2022  b) Date on Which the Valuation is made  3. List Of Documents produced for perusal  a) Sale Deed  4. Name of the Owner (s) and his / there Address (es) With Phone no. (Details of share of each Owner in case of join Ownership)  5. Brief Description of the property (Including Leasehold / Freehold etc.)  6. Location of property  a) Plot No. / Survey No. Final Plot No. 38, C.S. No. 236  b) Door no. Unit Nos. 503 & 503A, 5th Floor, 'A' wing. Structed at Dadar West, Mumbai. Said building is constructed on freehold land.  6. Location of property  a) Plot No. / Survey No. Final Plot No. 38, C.S. No. 236  b) Door no. Unit Nos. 503 & 503A  c) T. S. No. / Village d) Ward / Taluka Mumbai e) Mandal / District Mumbai  7. Postal Address of the property  Wastu Central", J.K. Sawant Marg (Woolen Mill Lane), Dadar (west), Mumbai – 400 028.  8. City / Town Mumbai a) Residential Area b) Commercial Area  Yes                                                                                                                                                                                                                                                                                                                                                                                                                                                                                                                                                                                                                                                                                                                                                                                                                                                                                                                                                                                                                                                                                                                                             |          |    | -                                     |             |                               | assets i.e. Office Premise for bank loan       |  |  |
| b) Date on Which the Valuation is made  3. List Of Documents produced for perusal  a) Sale Deed  4. Name of the Owner (s) and his / there Address (es) With Phone no. (Details of share of each Owner in case of join Ownership)  5. Brief Description of the property (Including Leasehold / Freehold etc.)  6. Location of property  a) Plot No. / Survey No. b) Door no. c) T. S. No. / Village d) Ward / Taluka e) Mandal / District  7. Postal Address of the property (No.   Mumbai   Mumb | """      |    |                                       |             |                               | purpose                                        |  |  |
| b) Date on Which the Valuation is made  3. List Of Documents produced for perusal  a) Sale Deed  4. Name of the Owner (s) and his / there Address (es) With Phone no. (Details of share of each Owner in case of join Ownership)  5. Brief Description of the property (Including Leasehold / Freehold etc.)  6. Location of property  a) Plot No. / Survey No. b) Door no. c) T. S. No. / Village d) Ward / Taluka e) Mandal / District  7. Postal Address of the property  (Incly / Town  All Lane), Dadar (west), Mumbai - 400 028.  The building named "Vastu Central" is a commercial building, comprising of basement + ground + six upper floors. Building is constructed on freehold land.  6. Location of property a) Plot No. / Survey No. b) Door no. c) T. S. No. / Village d) Ward / Taluka e) Mandal / District  7. Postal Address of the property  Wumbai  7. Postal Address of the property  Wumbai  Al Residential Area b) Commercial Area  Yes  Yes                                                                                                                                                                                                                                                                                                                                                                                                                                                                                                                                                                                                                                                                                                                                                                                                                                                                                                                                                                                                                                                                                                                                                          | 2.       | +  | a)                                    | Date        | of inspection                 | 13/01/2022                                     |  |  |
| made     3. List Of Documents produced for perusal     a) Sale Deed   Regn. No. 14262/2021 dated 10/12/2021     4. Name of the Owner (s) and his / there Address (es) With Phone no. (Details of share of each Owner in case of join Ownership)   Unit No. 503 & 503A, 5th Floor, 'A' wing, "Vastu Central", J.K. Sawant Marg (Woolen Mill Lane), Dadar (west), Mumbai - 400 028.     5. Brief Description of the property (Including Leasehold / Freehold etc.)   The building named "Vastu Central" is a commercial building, comprising of basement + ground + six upper floors.   Building is situated at Dadar West, Mumbai.   Said building is constructed on freehold land.     6. Location of property   a) Plot No. / Survey No.   Final Plot No. 38, C.S. No. 236     b) Door no.   Unit Nos. 503 & 503A   TPS-III, Mahim Division   Mumbai     e) Mandal / District   Mumbai   Mumbai   Ward / Taluka   Ward / Taluka   Ward / Taluka   Mumbai   Ward / Taluka   Ward / Talu   | <u> </u> | -  |                                       | Date        | on Which the Valuation is     | 14/01/2022                                     |  |  |
| a) Sale Deed  Regn. No. 14262/2021 dated 10/12/2021  4. Name of the Owner (s) and his / there Address (es) With Phone no. (Details of share of each Owner in case of join Ownership)  S. Brief Description of the property (Including Leasehold / Freehold etc.)  Brief Description of the property (Including Leasehold / Freehold etc.)  Brief Description of the property (Including Leasehold / Freehold etc.)  A Plot No. / Survey No.  B) Door no.  C) T. S. No. / Village (D) Ward / Taluka (P) Mandal / District  T. Postal Address of the property (Vastu Central", J.K. Sawant Marg (Woolen Mumbai) (P) Mumbai (P)  |          |    | -,                                    | 1           |                               |                                                |  |  |
| a) Sale Deed Regn. No. 14262/2021 dated 10/12/2021  4. Name of the Owner (s) and his / there Address (es) With Phone no. (Details of share of each Owner in case of join Ownership)  5. Brief Description of the property (Including Leasehold / Freehold etc.)  6. Location of property  a) Plot No. / Survey No. b) Door no. c) T. S. No. / Village d) Ward / Taluka e) Mandal / District  7. Postal Address of the property (Name of the Owner (s) and his / there Address of the property (Woolen Mill Lane), Dadar (west), Mumbai – 400 028.  Regn. No. 14262/2021 dated 10/12/2021  Mys. Shree Dhootapapeshwar Limited. Unit No. 503 & 503A, 5th Floor, 'A' wing, "Vastu Central", J.K. Sawant Marg (Woolen Mumbai)  Plot No. / Survey No. Final Plot No. 38, C.S. No. 236  Unit Nos. 503 & 503A  TPS-III, Mahim Division  Mumbai e) Mandal / District  Vastu Central", J.K. Sawant Marg (Woolen Mill Lane), Dadar (west), Mumbai – 400 028.  8. City / Town Mumbai  a) Residential Area Yes b) Commercial Area                                                                                                                                                                                                                                                                                                                                                                                                                                                                                                                                                                                                                                                                                                                                                                                                                                                                                                                                                                                                                                                                                                          | 3.       | +  | Lis                                   | t Of        | Documents produced for        |                                                |  |  |
| 4. Name of the Owner (s) and his / there Address (es) With Phone no. (Details of share of each Owner in case of join Ownership)  5. Brief Description of the property (Including Leasehold / Freehold etc.)  6. Location of property  a) Plot No. / Survey No. b) Door no. c) T. S. No. / Village d) Ward / Taluka e) Mandal / District  7. Postal Address of the property  M/s. Shree Dhootapapeshwar Limited. Unit No. 503 & 503A, 5th Floor, 'A' wing, "Vastu Central", J.K. Sawant Marg (Woolen Mill Lane), Dadar (west), Mumbai – 400 028.  The building named "Vastu Central" is a commercial building, comprising of basement + ground + six upper floors. Building is situated at Dadar West, Mumbai. Said building is constructed on freehold land.  6. Location of property a) Plot No. / Survey No. Final Plot No. 38, C.S. No. 236 Unit Nos. 503 & 503A  TPS-III, Mahim Division  Mumbai e) Mandal / District  7. Postal Address of the property Unit No. 503 & 503A, 5th Floor, 'A' wing, "Vastu Central", J.K. Sawant Marg (Woolen Mill Lane), Dadar (west), Mumbai – 400 028.  8. City / Town Mumbai a) Residential Area Yes b) Commercial Area Yes                                                                                                                                                                                                                                                                                                                                                                                                                                                                                                                                                                                                                                                                                                                                                                                                                                                                                                                                                             |          |    | per                                   | rusal       |                               |                                                |  |  |
| Address (es) With Phone no. (Details of share of each Owner in case of join Ownership)  5. Brief Description of the property (Including Leasehold / Freehold etc.)  6. Location of property  a) Plot No. / Survey No. b) Door no. c) T.S. No./ Village d) Ward / Taluka e) Mandal / District  7. Postal Address of the property  Name of each Owner in case of join ("Vastu Central", J.K. Sawant Marg (Woolen Mill Lane), Dadar (west), Mumbai – 400 028.  Unit No. 503 & 503A, 5th Floor, 'A' wing, "Vastu Central" is a commercial building, comprising of basement + ground + six upper floors. Building is situated at Dadar West, Mumbai. Said building is constructed on freehold land.  6. Location of property a) Plot No. / Survey No. b) Door no. c) T.S. No./ Village d) Ward / Taluka e) Mandal / District  7. Postal Address of the property Unit No. 503 & 503A, 5th Floor, 'A' wing, "Vastu Central", J.K. Sawant Marg (Woolen Mill Lane), Dadar (west), Mumbai – 400 028.  8. City / Town Mumbai a) Residential Area b) Commercial Area Yes                                                                                                                                                                                                                                                                                                                                                                                                                                                                                                                                                                                                                                                                                                                                                                                                                                                                                                                                                                                                                                                                   |          |    | a)                                    | Sale        | Deed                          | Regn. No. 14262/2021 dated 10/12/2021          |  |  |
| Address (es) With Phone no. (Details of share of each Owner in case of join Ownership)  5. Brief Description of the property (Including Leasehold / Freehold etc.)  6. Location of property  a) Plot No. / Survey No. b) Door no. c) T. S. No. / Village d) Ward / Taluka e) Mandal / District  7. Postal Address of the property  Mill Lane), Dadar (west), Mumbai – 400 028.  The building named "Vastu Central" is a commercial building, comprising of basement + ground + six upper floors. Building is situated at Dadar West, Mumbai. Said building is constructed on freehold land.  6. Location of property a) Plot No. / Survey No. b) Door no. C) T. S. No. / Village d) Ward / Taluka e) Mandal / District  7. Postal Address of the property  Wumbai  7. Postal Address of the property  Wumbai  Address of the property  Wastu Central", J.K. Sawant Marg (Woolen Mill Lane), Dadar (west), Mumbai – 400 028.  B. City / Town  Mumbai  A Residential Area  Yes  Brief Description of the property  Wastu Central", J.K. Sawant Marg (Woolen Mill Lane), Dadar (west), Mumbai – 400 028.  Wumbai  A Residential Area  Yes                                                                                                                                                                                                                                                                                                                                                                                                                                                                                                                                                                                                                                                                                                                                                                                                                                                     | 4.       |    | Na                                    | me of       | the Owner (s) and his / there | M/s. Shree Dhootapapeshwar Limited.            |  |  |
| share of each Owner in case of join Ownership)  Shrief Description of the property (Including Leasehold / Freehold etc.)  The building named "Vastu Central" is a commercial building, comprising of basement + ground + six upper floors. Building is situated at Dadar West, Mumbai. Said building is constructed on freehold land.  6. Location of property  a) Plot No. / Survey No.  b) Door no.  C) T. S. No. / Village  d) Ward / Taluka  e) Mandal / District  Mumbai  7. Postal Address of the property  Wastu Central", J.K. Sawant Marg (Woolen Mill Lane), Dadar (west), Mumbai – 400 028.  8. City / Town  Mumbai  a) Residential Area  Yes  b) Commercial Area  Yes                                                                                                                                                                                                                                                                                                                                                                                                                                                                                                                                                                                                                                                                                                                                                                                                                                                                                                                                                                                                                                                                                                                                                                                                                                                                                                                                                                                                                                              |          |    |                                       |             |                               | Unit No. 503 & 503A, 5th Floor, 'A' wing,      |  |  |
| Ownership)  Brief Description of the property (Including Leasehold / Freehold etc.)  Commercial building, comprising of basement + ground + six upper floors. Building is situated at Dadar West, Mumbai. Said building is constructed on freehold land.  Commercial building, comprising of basement + ground + six upper floors. Building is constructed on freehold land.  Commercial building, comprising of basement + ground + six upper floors. Building is constructed on freehold land.  Commercial building, comprising of basement + ground + six upper floors. Building is constructed on freehold land.  Commercial building, comprising of basement + ground + six upper floors. Building is constructed on freehold land.  Commercial building, comprising of basement + ground + six upper floors. Building is constructed on freehold land.  Commercial building, comprising of basement + ground + six upper floors. Building is constructed on freehold land.  The building named "Vastu Central" is a commercial land.  Commercial building, comprising of basement + ground + six upper floors. Building is cituated at Dadar West, Mumbai.  Said building is constructed on freehold land.  The building named "Vastu Central" is a commercial land.  Commercial building, comprising of basement + ground + six upper floors. Building is cituated at Dadar West, Mumbai.  Said building is constructed on freehold land.  Unit No. 503 & 503A  TPS-III, Mahim Division  Mumbai  Unit No. 503 & 503A, 5th Floor, 'A' wing, "Vastu Central", J.K. Sawant Marg (Woolen Mill Lane), Dadar (west), Mumbai - 400 028.  City / Town  Building is situated at Dadar West, Mumbai - 400 028.  City / Town  Mumbai  A Residential Area  Yes  City / Town  Commercial building named "Vastu Central" is a commercial building.  Commercial building named "Vastu Central" is a commercial building.  Commercial building is constructed on freehold land.  Commercial building is constructed on freehold land.                                                                                                   | 1        |    |                                       |             |                               | "Vastu Central", J.K. Sawant Marg (Woolen      |  |  |
| 5. Brief Description of the property (Including Leasehold / Freehold etc.)  Brief Description of the property (Including Leasehold / Freehold etc.)  Commercial building, comprising of basement + ground + six upper floors. Building is situated at Dadar West, Mumbai. Said building is constructed on freehold land.  6. Location of property  a) Plot No. / Survey No.  b) Door no.  C) T. S. No. / Village  d) Ward / Taluka  e) Mandal / District  7. Postal Address of the property  Unit No. 503 & 503A, 5th Floor, 'A' wing, "Vastu Central", J.K. Sawant Marg (Woolen Mill Lane), Dadar (west), Mumbai – 400 028.  8. City / Town  Mumbai  a) Residential Area  Yes  b) Commercial Area  Yes                                                                                                                                                                                                                                                                                                                                                                                                                                                                                                                                                                                                                                                                                                                                                                                                                                                                                                                                                                                                                                                                                                                                                                                                                                                                                                                                                                                                                        |          |    | 1                                     |             |                               | Mill Lane), Dadar (west), Mumbai - 400 028.    |  |  |
| basement + ground + six upper floors. Building is situated at Dadar West, Mumbai. Said building is constructed on freehold land.  6. Location of property  a) Plot No. / Survey No. Final Plot No. 38, C.S. No. 236 b) Door no. Unit Nos. 503 & 503A c) T. S. No. / Village TPS-III, Mahim Division d) Ward / Taluka Mumbai e) Mandal / District Mumbai  7. Postal Address of the property Unit No. 503 & 503A, 5th Floor, 'A' wing, "Vastu Central", J.K. Sawant Marg (Woolen Mill Lane), Dadar (west), Mumbai – 400 028.  8. City / Town Mumbai a) Residential Area Yes b) Commercial Area Yes                                                                                                                                                                                                                                                                                                                                                                                                                                                                                                                                                                                                                                                                                                                                                                                                                                                                                                                                                                                                                                                                                                                                                                                                                                                                                                                                                                                                                                                                                                                               | 5.       |    |                                       |             |                               | The building named "Vastu Central" is a        |  |  |
| Building is situated at Dadar West, Mumbai. Said building is constructed on freehold land.  6. Location of property  a) Plot No. / Survey No. Final Plot No. 38, C.S. No. 236  b) Door no. Unit Nos. 503 & 503A  c) T. S. No. / Village TPS-III, Mahim Division  d) Ward / Taluka Mumbai  e) Mandal / District Mumbai  7. Postal Address of the property Unit No. 503 & 503A, 5th Floor, 'A' wing, "Vastu Central", J.K. Sawant Marg (Woolen Mill Lane), Dadar (west), Mumbai – 400 028.  8. City / Town Mumbai  a) Residential Area Yes  b) Commercial Area Yes                                                                                                                                                                                                                                                                                                                                                                                                                                                                                                                                                                                                                                                                                                                                                                                                                                                                                                                                                                                                                                                                                                                                                                                                                                                                                                                                                                                                                                                                                                                                                               |          |    | (Including Leasehold / Freehold etc.) |             | ng Leasehold / Freehold etc.) |                                                |  |  |
| Said building is constructed on freehold land.  6. Location of property  a) Plot No. / Survey No. Final Plot No. 38, C.S. No. 236  b) Door no. Unit Nos. 503 & 503A  c) T. S. No. / Village TPS-III, Mahim Division  d) Ward / Taluka Mumbai  e) Mandal / District Mumbai  7. Postal Address of the property Unit No. 503 & 503A, 5th Floor, 'A' wing, "Vastu Central", J.K. Sawant Marg (Woolen Mill Lane), Dadar (west), Mumbai – 400 028.  8. City / Town Mumbai  a) Residential Area Yes  b) Commercial Area Yes                                                                                                                                                                                                                                                                                                                                                                                                                                                                                                                                                                                                                                                                                                                                                                                                                                                                                                                                                                                                                                                                                                                                                                                                                                                                                                                                                                                                                                                                                                                                                                                                           | -        |    |                                       |             |                               | basement + ground + six upper floors.          |  |  |
| 6. Location of property  a) Plot No. / Survey No. Final Plot No. 38, C.S. No. 236  b) Door no. Unit Nos. 503 & 503A  c) T. S. No. / Village TPS-III, Mahim Division  d) Ward / Taluka Mumbai  e) Mandal / District Mumbai  7. Postal Address of the property Unit No. 503 & 503A, 5th Floor, 'A' wing, "Vastu Central", J.K. Sawant Marg (Woolen Mill Lane), Dadar (west), Mumbai – 400 028.  8. City / Town Mumbai  a) Residential Area Yes  b) Commercial Area Yes                                                                                                                                                                                                                                                                                                                                                                                                                                                                                                                                                                                                                                                                                                                                                                                                                                                                                                                                                                                                                                                                                                                                                                                                                                                                                                                                                                                                                                                                                                                                                                                                                                                           |          |    |                                       |             |                               |                                                |  |  |
| a) Plot No. / Survey No. Final Plot No. 38, C.S. No. 236 b) Door no. Unit Nos. 503 & 503A c) T. S. No. / Village TPS-III, Mahim Division d) Ward / Taluka Mumbai e) Mandal / District Mumbai  7. Postal Address of the property Unit No. 503 & 503A, 5th Floor, 'A' wing, "Vastu Central", J.K. Sawant Marg (Woolen Mill Lane), Dadar (west), Mumbai – 400 028.  8. City / Town Mumbai a) Residential Area Yes b) Commercial Area Yes                                                                                                                                                                                                                                                                                                                                                                                                                                                                                                                                                                                                                                                                                                                                                                                                                                                                                                                                                                                                                                                                                                                                                                                                                                                                                                                                                                                                                                                                                                                                                                                                                                                                                          | 1        |    |                                       |             |                               | Said building is constructed on freehold land. |  |  |
| b) Door no. C) T. S. No. / Village TPS-III, Mahim Division d) Ward / Taluka Mumbai e) Mandal / District Mumbai  7. Postal Address of the property Unit No. 503 & 503A, 5th Floor, 'A' wing, "Vastu Central", J.K. Sawant Marg (Woolen Mill Lane), Dadar (west), Mumbai – 400 028.  8. City / Town Mumbai a) Residential Area Yes b) Commercial Area Yes                                                                                                                                                                                                                                                                                                                                                                                                                                                                                                                                                                                                                                                                                                                                                                                                                                                                                                                                                                                                                                                                                                                                                                                                                                                                                                                                                                                                                                                                                                                                                                                                                                                                                                                                                                        | (        | 5. | 1                                     | Locatio     | n of property                 |                                                |  |  |
| c) T. S. No./ Village TPS-III, Mahim Division d) Ward / Taluka Mumbai e) Mandal / District Mumbai  7. Postal Address of the property Unit No. 503 & 503A, 5th Floor, 'A' wing, "Vastu Central", J.K. Sawant Marg (Woolen Mill Lane), Dadar (west), Mumbai – 400 028.  8. City / Town Mumbai a) Residential Area Yes b) Commercial Area Yes                                                                                                                                                                                                                                                                                                                                                                                                                                                                                                                                                                                                                                                                                                                                                                                                                                                                                                                                                                                                                                                                                                                                                                                                                                                                                                                                                                                                                                                                                                                                                                                                                                                                                                                                                                                     |          |    |                                       | a)          | Plot No. / Survey No.         |                                                |  |  |
| d) Ward / Taluka Mumbai e) Mandal / District Mumbai  7. Postal Address of the property Unit No. 503 & 503A, 5th Floor, 'A' wing, "Vastu Central", J.K. Sawant Marg (Woolen Mill Lane), Dadar (west), Mumbai – 400 028.  8. City / Town Mumbai a) Residential Area Yes b) Commercial Area Yes                                                                                                                                                                                                                                                                                                                                                                                                                                                                                                                                                                                                                                                                                                                                                                                                                                                                                                                                                                                                                                                                                                                                                                                                                                                                                                                                                                                                                                                                                                                                                                                                                                                                                                                                                                                                                                   |          |    |                                       | b)          |                               |                                                |  |  |
| e) Mandal / District Mumbai  7. Postal Address of the property Unit No. 503 & 503A, 5th Floor, 'A' wing, "Vastu Central", J.K. Sawant Marg (Woolen Mill Lane), Dadar (west), Mumbai – 400 028.  8. City / Town Mumbai  a) Residential Area Yes  b) Commercial Area Yes                                                                                                                                                                                                                                                                                                                                                                                                                                                                                                                                                                                                                                                                                                                                                                                                                                                                                                                                                                                                                                                                                                                                                                                                                                                                                                                                                                                                                                                                                                                                                                                                                                                                                                                                                                                                                                                         | 7        |    |                                       |             |                               |                                                |  |  |
| 7. Postal Address of the property  Unit No. 503 & 503A, 5th Floor, 'A' wing, "Vastu Central", J.K. Sawant Marg (Woolen Mill Lane), Dadar (west), Mumbai – 400 028.  8. City / Town  Mumbai  a) Residential Area  Yes  b) Commercial Area  Yes                                                                                                                                                                                                                                                                                                                                                                                                                                                                                                                                                                                                                                                                                                                                                                                                                                                                                                                                                                                                                                                                                                                                                                                                                                                                                                                                                                                                                                                                                                                                                                                                                                                                                                                                                                                                                                                                                  |          |    | 1                                     |             |                               |                                                |  |  |
| "Vastu Central", J.K. Sawant Marg (Woolen Mill Lane), Dadar (west), Mumbai – 400 028.  8. City / Town Mumbai  a) Residential Area Yes  b) Commercial Area Yes                                                                                                                                                                                                                                                                                                                                                                                                                                                                                                                                                                                                                                                                                                                                                                                                                                                                                                                                                                                                                                                                                                                                                                                                                                                                                                                                                                                                                                                                                                                                                                                                                                                                                                                                                                                                                                                                                                                                                                  |          |    |                                       |             | <u> </u>                      |                                                |  |  |
| Mill Lane), Dadar (west), Mumbai – 400 028.  8. City / Town Mumbai  a) Residential Area Yes  b) Commercial Area Yes                                                                                                                                                                                                                                                                                                                                                                                                                                                                                                                                                                                                                                                                                                                                                                                                                                                                                                                                                                                                                                                                                                                                                                                                                                                                                                                                                                                                                                                                                                                                                                                                                                                                                                                                                                                                                                                                                                                                                                                                            |          | 7. | 7. Postal Address of the property     |             | Address of the property       |                                                |  |  |
| 8. City / Town Mumbai a) Residential Area Yes b) Commercial Area Yes                                                                                                                                                                                                                                                                                                                                                                                                                                                                                                                                                                                                                                                                                                                                                                                                                                                                                                                                                                                                                                                                                                                                                                                                                                                                                                                                                                                                                                                                                                                                                                                                                                                                                                                                                                                                                                                                                                                                                                                                                                                           |          |    |                                       |             |                               |                                                |  |  |
| a) Residential Area Yes b) Commercial Area Yes                                                                                                                                                                                                                                                                                                                                                                                                                                                                                                                                                                                                                                                                                                                                                                                                                                                                                                                                                                                                                                                                                                                                                                                                                                                                                                                                                                                                                                                                                                                                                                                                                                                                                                                                                                                                                                                                                                                                                                                                                                                                                 |          | _  |                                       | 0:. /       |                               |                                                |  |  |
| b) Commercial Area Yes                                                                                                                                                                                                                                                                                                                                                                                                                                                                                                                                                                                                                                                                                                                                                                                                                                                                                                                                                                                                                                                                                                                                                                                                                                                                                                                                                                                                                                                                                                                                                                                                                                                                                                                                                                                                                                                                                                                                                                                                                                                                                                         |          | 8. |                                       | <del></del> |                               |                                                |  |  |
|                                                                                                                                                                                                                                                                                                                                                                                                                                                                                                                                                                                                                                                                                                                                                                                                                                                                                                                                                                                                                                                                                                                                                                                                                                                                                                                                                                                                                                                                                                                                                                                                                                                                                                                                                                                                                                                                                                                                                                                                                                                                                                                                |          | -  |                                       |             |                               |                                                |  |  |
| c) Industrial area No                                                                                                                                                                                                                                                                                                                                                                                                                                                                                                                                                                                                                                                                                                                                                                                                                                                                                                                                                                                                                                                                                                                                                                                                                                                                                                                                                                                                                                                                                                                                                                                                                                                                                                                                                                                                                                                                                                                                                                                                                                                                                                          |          | -  |                                       | +           | Industrial area               |                                                |  |  |
| 9. Classification of the area                                                                                                                                                                                                                                                                                                                                                                                                                                                                                                                                                                                                                                                                                                                                                                                                                                                                                                                                                                                                                                                                                                                                                                                                                                                                                                                                                                                                                                                                                                                                                                                                                                                                                                                                                                                                                                                                                                                                                                                                                                                                                                  |          | 10 | •                                     |             |                               | 110                                            |  |  |
| a) High / Middle / Poor High Class                                                                                                                                                                                                                                                                                                                                                                                                                                                                                                                                                                                                                                                                                                                                                                                                                                                                                                                                                                                                                                                                                                                                                                                                                                                                                                                                                                                                                                                                                                                                                                                                                                                                                                                                                                                                                                                                                                                                                                                                                                                                                             |          | F  | -                                     | -           |                               | High Class                                     |  |  |
| b) Urban / Semi Urban / Rural Urban                                                                                                                                                                                                                                                                                                                                                                                                                                                                                                                                                                                                                                                                                                                                                                                                                                                                                                                                                                                                                                                                                                                                                                                                                                                                                                                                                                                                                                                                                                                                                                                                                                                                                                                                                                                                                                                                                                                                                                                                                                                                                            |          | +  |                                       |             |                               |                                                |  |  |
| 10. Coming Under Corporation Limit / Mumbai Municipal Corporation                                                                                                                                                                                                                                                                                                                                                                                                                                                                                                                                                                                                                                                                                                                                                                                                                                                                                                                                                                                                                                                                                                                                                                                                                                                                                                                                                                                                                                                                                                                                                                                                                                                                                                                                                                                                                                                                                                                                                                                                                                                              |          | 1  | 10.                                   |             |                               |                                                |  |  |
| , i i i i i i i i i i i i i i i i i i i                                                                                                                                                                                                                                                                                                                                                                                                                                                                                                                                                                                                                                                                                                                                                                                                                                                                                                                                                                                                                                                                                                                                                                                                                                                                                                                                                                                                                                                                                                                                                                                                                                                                                                                                                                                                                                                                                                                                                                                                                                                                                        |          |    |                                       |             | ge Panchayat / Municipal      |                                                |  |  |