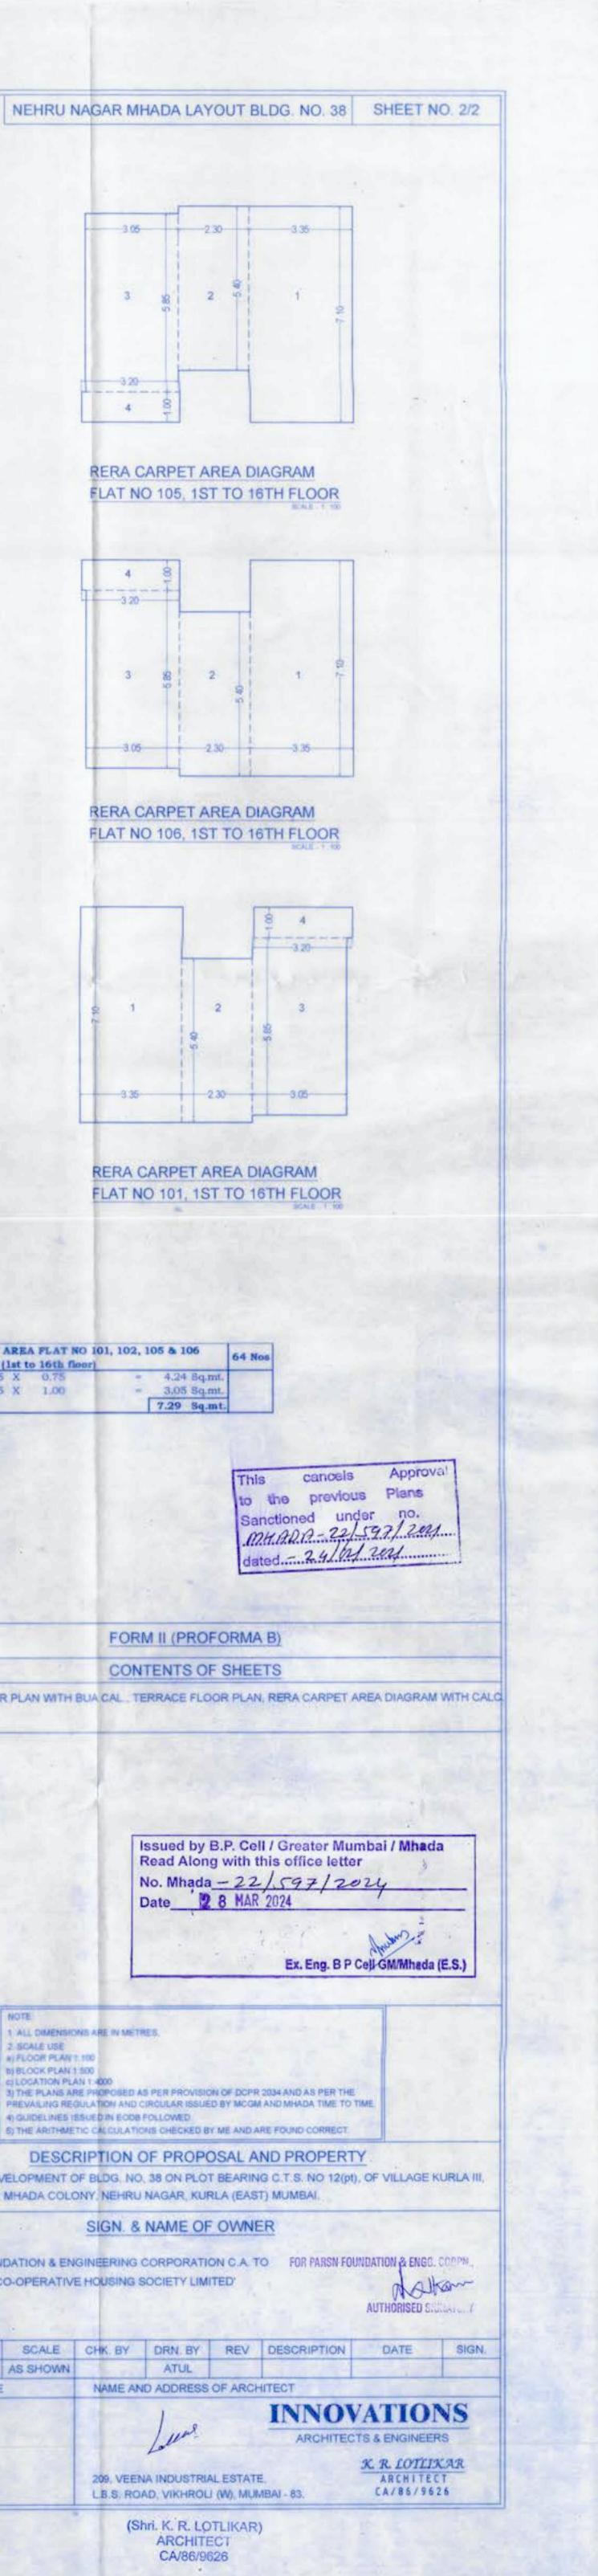

|                                                                                                                                                                    | ouner                                                                                                           |
|--------------------------------------------------------------------------------------------------------------------------------------------------------------------|-----------------------------------------------------------------------------------------------------------------|
|                                                                                                                                                                    |                                                                                                                 |
| UNAGAR MHADA LAYOUT BLDG. NO. 38 S                                                                                                                                 | HEET NO. 1/2                                                                                                    |
|                                                                                                                                                                    | enge                                                                                                            |
| IG REQUIRED AS PER DCPR 2034                                                                                                                                       |                                                                                                                 |
| iq.mt. 1 CAR PER 4 TENENT<br>iq.mt. 1 CAR PER 2 TENENT                                                                                                             |                                                                                                                 |
| 90 Sq.mt. 1 CAR PER 1 TENENT PARKING PROVIDED                                                                                                                      |                                                                                                                 |
| NO. OF FLAT PARKING REQ.<br>32 4.00                                                                                                                                |                                                                                                                 |
| it. 96 24.00<br>it.                                                                                                                                                |                                                                                                                 |
| Total 128 28.00<br>2.80                                                                                                                                            |                                                                                                                 |
| VE UPTO 50% 30.80<br>15.40<br>46.20                                                                                                                                |                                                                                                                 |
| SAY 46<br>BIG SMALL Total                                                                                                                                          |                                                                                                                 |
| 24 22 46                                                                                                                                                           |                                                                                                                 |
| PROFARMA - A                                                                                                                                                       |                                                                                                                 |
| Area Statement                                                                                                                                                     | Sq.mt.                                                                                                          |
| ot as per MHADA Demarcation                                                                                                                                        | 1288.85                                                                                                         |
| Area                                                                                                                                                               |                                                                                                                 |
| d<br>on ( sub-plot )                                                                                                                                               |                                                                                                                 |
| space as per DCPR ( sub-plot)                                                                                                                                      |                                                                                                                 |
| Total (2 ( a+b+c+d+e)<br>of plot ( 1 - 1(b) - 2 )                                                                                                                  | 1288.85                                                                                                         |
| 15% Recreational Ground / 10% Amenity space<br>for Industrial )                                                                                                    | 0.00                                                                                                            |
| ot<br>Floor Sapce Index                                                                                                                                            | 1288.85                                                                                                         |
| 0% of D.P. road / Set Back<br>a for FSI Purpose (5+6)                                                                                                              | 1288.85                                                                                                         |
| dex Permissible<br>UA                                                                                                                                              | 3.00<br>3866.55                                                                                                 |
| A<br>Total BUA Permissible (9+9a                                                                                                                                   | 2720.08<br>) 6586.63                                                                                            |
| Residentia                                                                                                                                                         |                                                                                                                 |
| dex consumed<br>etails of FSI Availed as par DCPR 31 (3)                                                                                                           | 5.11<br>Sq.mt.                                                                                                  |
| component proposed vide DCPR 31 (3)<br>permissible                                                                                                                 |                                                                                                                 |
| Residential (6586.63 X 0.35<br>Total Permissible fungible                                                                                                          | 126323312                                                                                                       |
| proposed Residentia                                                                                                                                                |                                                                                                                 |
| Total fungible BUA proposed now                                                                                                                                    | 1314.01                                                                                                         |
| rmissible BUA (10 + B1<br>d BUA (10 + B2                                                                                                                           | A DESCRIPTION OF COM                                                                                            |
| tements                                                                                                                                                            | 7900.64                                                                                                         |
| n of Non-residential area (Shop etc.)<br>for tenements [(I) minus (ii).]                                                                                           | 7900.64                                                                                                         |
| ermissible (Density of tenements/hectare)<br>oposed for sale                                                                                                       | 88                                                                                                              |
| isting<br>Total Tenements on the Plo                                                                                                                               | 40<br>t 128                                                                                                     |
| nent<br>red by Regulations for                                                                                                                                     |                                                                                                                 |
| Parking<br>parking                                                                                                                                                 | 46<br>46                                                                                                        |
| FORM II (PROFORMA B)                                                                                                                                               | 46                                                                                                              |
| CONTENTS OF SHEETS                                                                                                                                                 |                                                                                                                 |
| OOR PLAN WITH BUA CAL., BLOCK & LOCATION PLAN<br>ION, PARKING STATEMENT, TOTAL BUA STATEMENT, PROFA                                                                | RMA-A                                                                                                           |
|                                                                                                                                                                    |                                                                                                                 |
|                                                                                                                                                                    |                                                                                                                 |
|                                                                                                                                                                    |                                                                                                                 |
| wal Issued by B.P. Cell / Greater Mumbai / Min<br>Read Along with this office letter                                                                               | ada                                                                                                             |
| No. Mhada - 22/597/2024<br>Date 2 8 MAR 2022                                                                                                                       |                                                                                                                 |
| ·····                                                                                                                                                              |                                                                                                                 |
| Ex. Eng. B P Cell GM/Mha                                                                                                                                           | ada (E.S.)                                                                                                      |
| EMSIONS ARE IN METRES.                                                                                                                                             |                                                                                                                 |
| PLAN 1:100<br>PLAN 1:000<br>DN PLAN 1:4000                                                                                                                         |                                                                                                                 |
| INS ARE PROPOSED AS PER PROVISION OF DCPR 2034 AND AS PER THE<br>IG REGULATION AND CIRCULAR ISSUED BY MCGM AND MHADA TIME TO TIME<br>INES ISSUED IN ECOB FOLLOWED. |                                                                                                                 |
| CERTIFICATE OF AREA                                                                                                                                                |                                                                                                                 |
| VEYED THE PLOT UNDER REFERENCE ON AND THA<br>PLOT STATED ON THE PLAN ARE AS MEASURED ON SITE AN                                                                    | D AREA SO WORKED                                                                                                |
| THOUSAND TWO HUNDRED EIGHTY EIGHT POINT EIGHT FIN<br>ATED IN THE DOCUMENT OF OWNERSHIP / M.H.A.D.A. RECOR                                                          | RDS.                                                                                                            |
|                                                                                                                                                                    | ARCHITECT                                                                                                       |
| AR                                                                                                                                                                 | CA/86/9626<br>CHITECT, CA/86/9626                                                                               |
| SCRIPTION OF PROPOSAL AND PROPERTY                                                                                                                                 | VILLAGE KURLA III.                                                                                              |
| SIGN. & NAME OF OWNER                                                                                                                                              |                                                                                                                 |
| SENGINEERING CORPORATION C.A. TO FOR PARSN FOUNDA                                                                                                                  | TION & ENGS. CORPN.,                                                                                            |
| ATIVE HOUSING SOCIETY LIMITED                                                                                                                                      | JTHORISED SIGNATORY                                                                                             |
|                                                                                                                                                                    |                                                                                                                 |
| WN ATUL                                                                                                                                                            | DATE SIGN.                                                                                                      |
| NAME AND ADDRESS OF ARCHITECT                                                                                                                                      | TIONS                                                                                                           |
| ARCHITECTS &                                                                                                                                                       | the second se |
| 209, VEENA INDUSTRIAL ESTATE,                                                                                                                                      | RCHITECT<br>A/86/9626                                                                                           |
| (Shri. K. R. LOTLIKAR)<br>ARCHITECT                                                                                                                                | /                                                                                                               |
| CA/86/9626                                                                                                                                                         |                                                                                                                 |