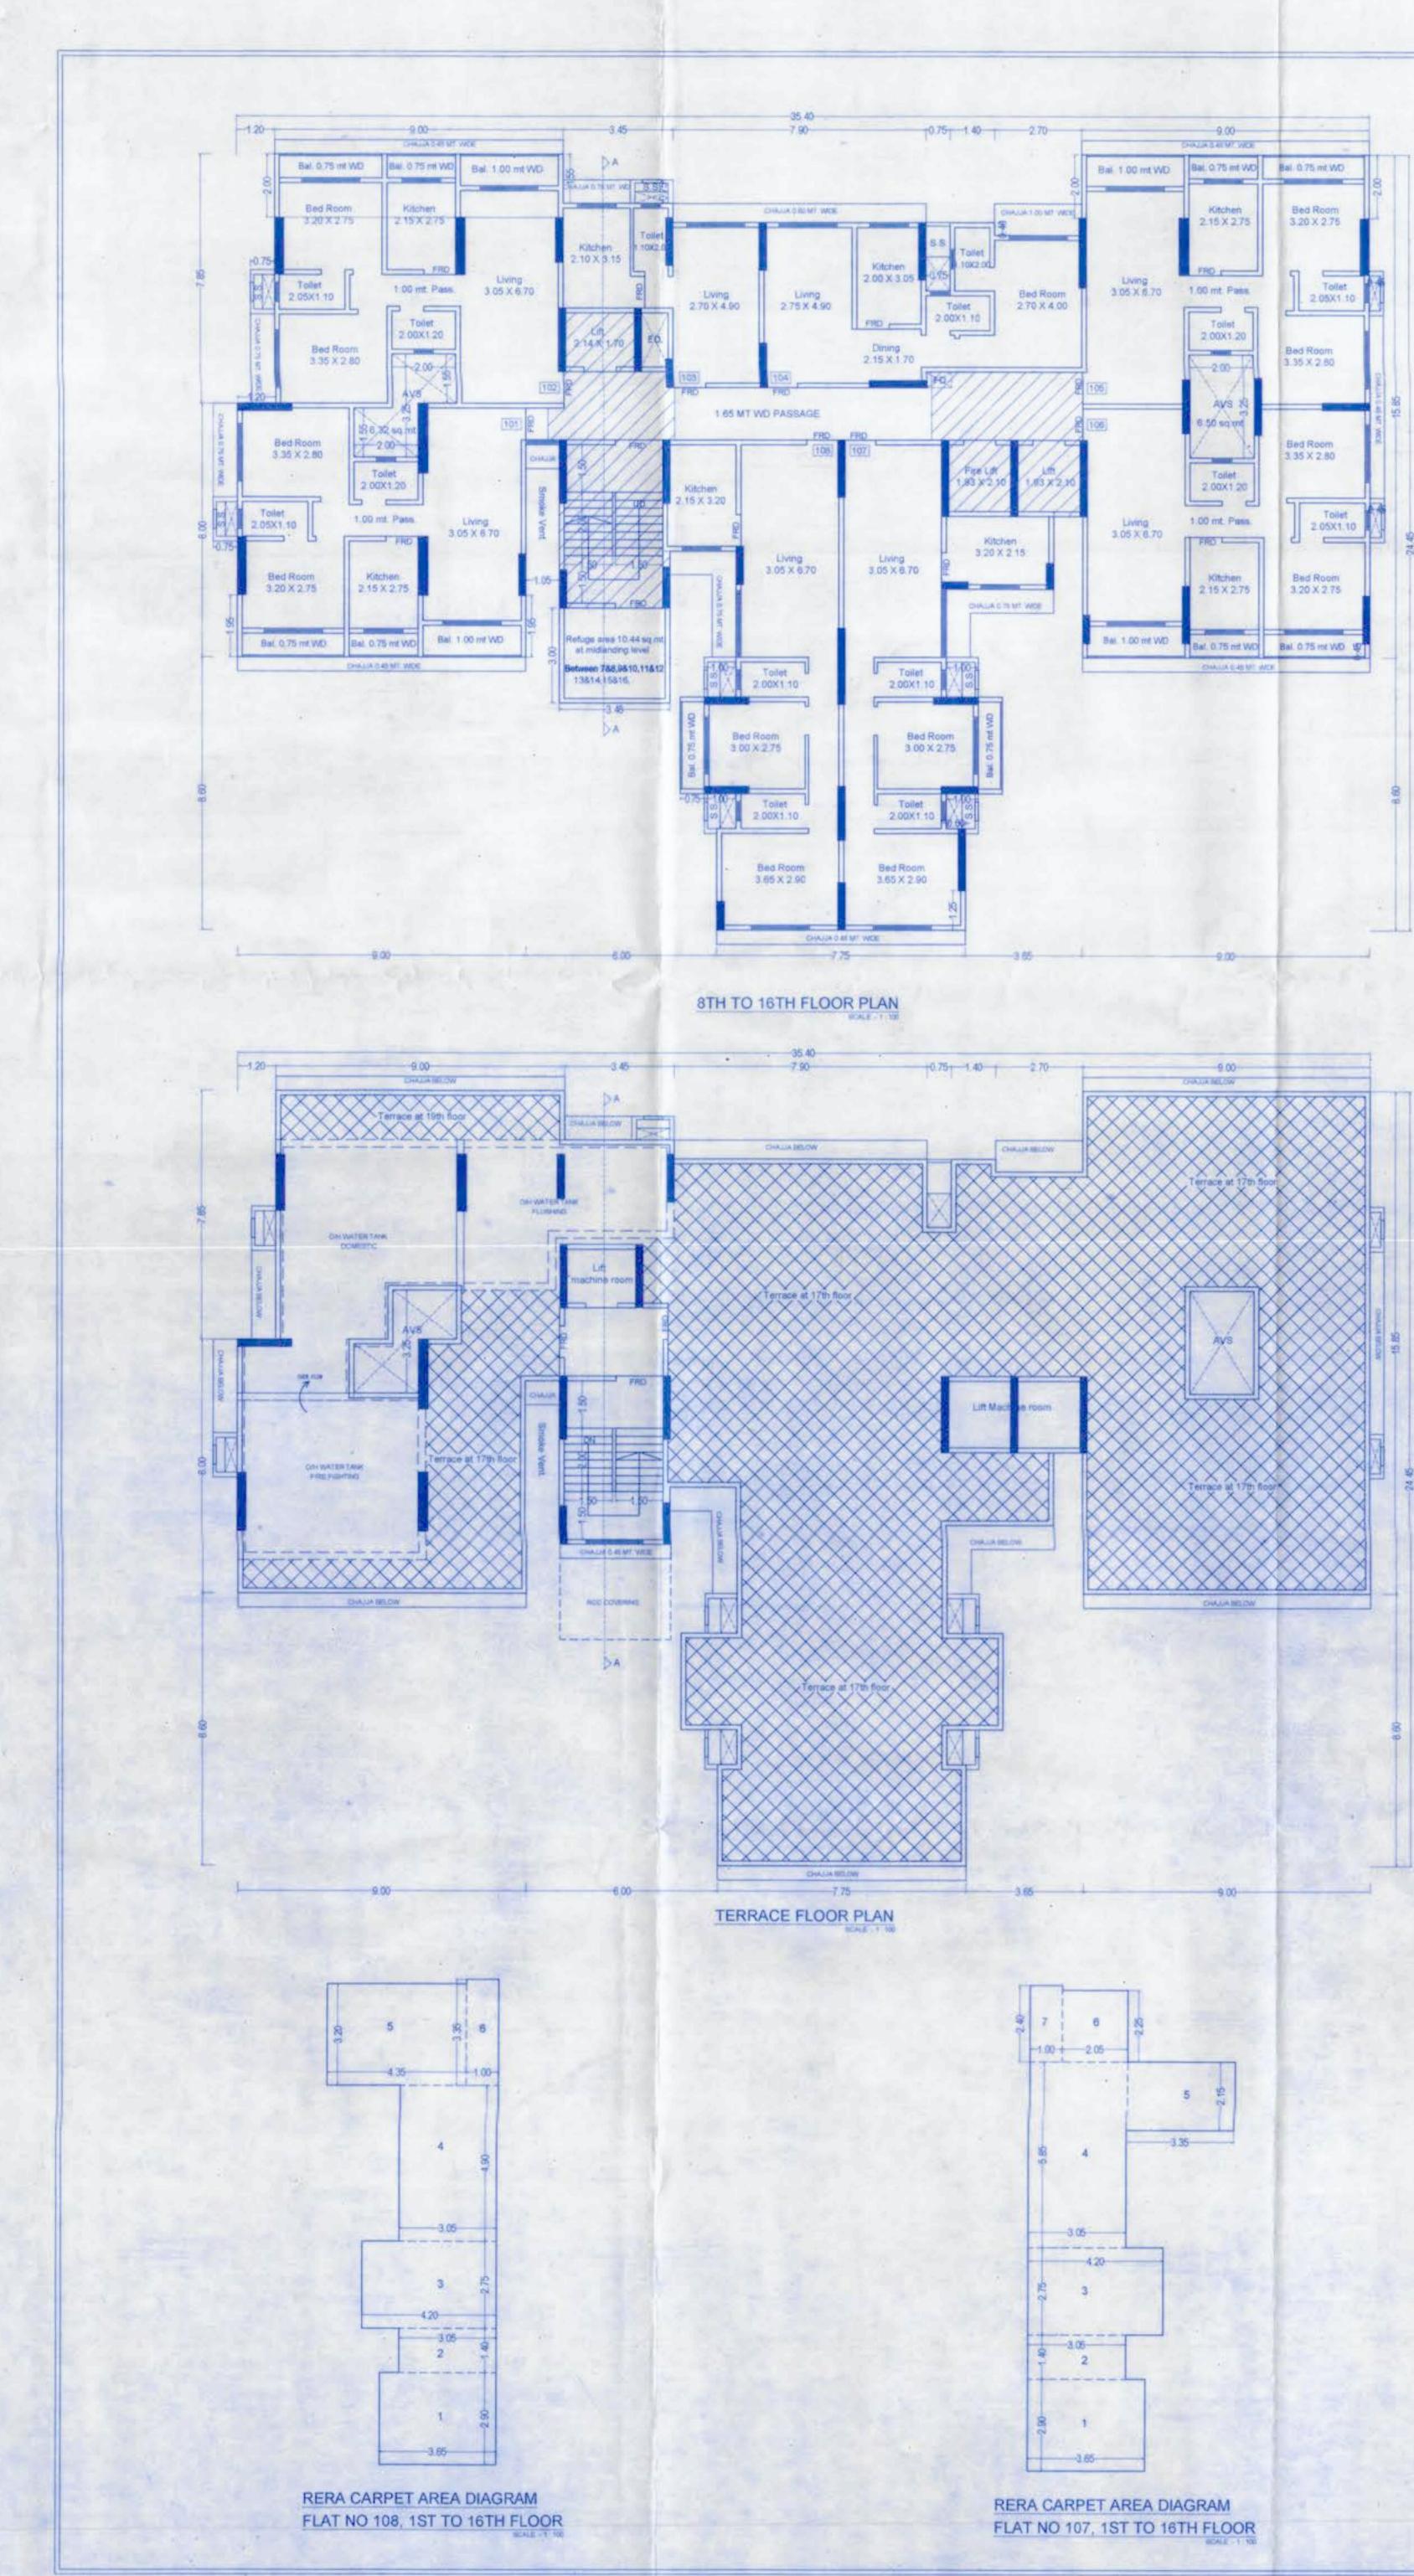

SECTION A - A

GR DOOLVL

1345

RERA CARPET AREA DIAGRAM FLAT NO 104, 1ST TO 16TH FLOOR

## RERA CARPET AREA DIAGRAM FLAT NO 103, 1ST TO 16TH FLOOR

RERA CARPET AREA DIAGRAM FLAT NO 102, 1ST TO 16TH FLOOR