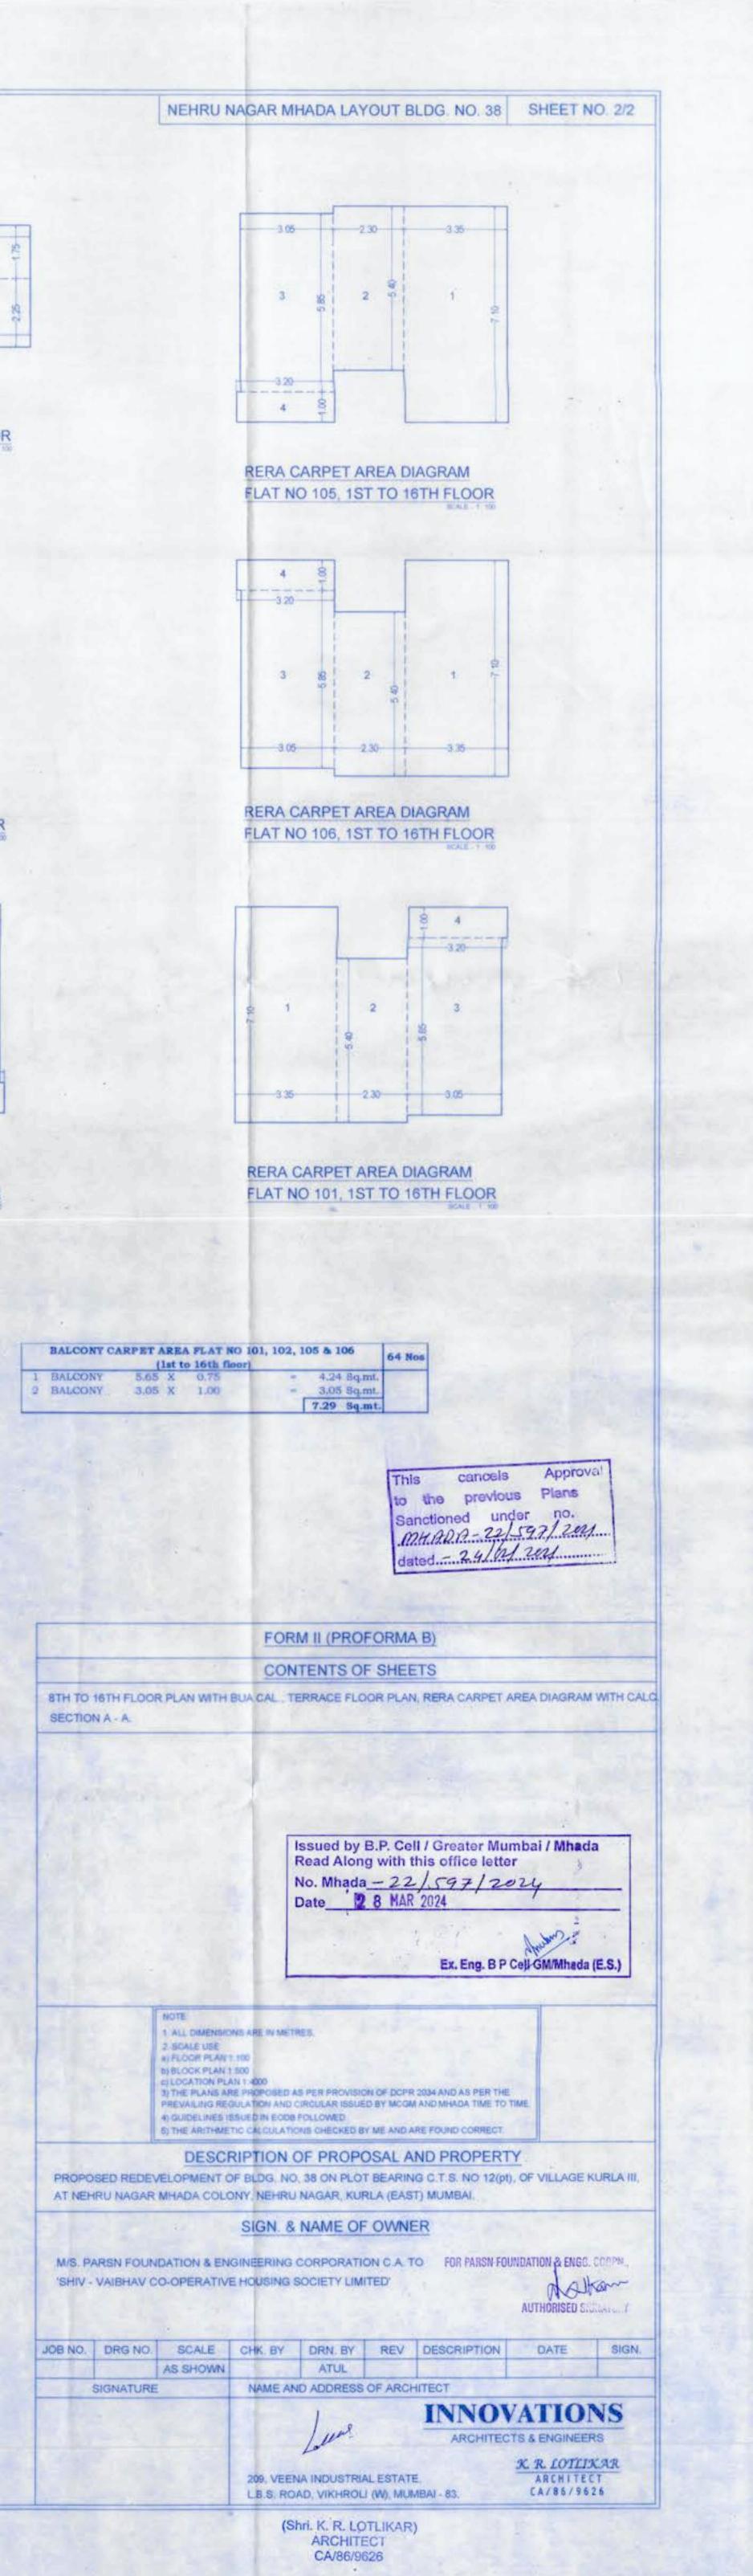

## RERA CARPET AREA DIAGRAM FLAT NO 103, 1ST TO 16TH FLOOR

RERA CARPET AREA DIAGRAM FLAT NO 102, 1ST TO 16TH FLOOR