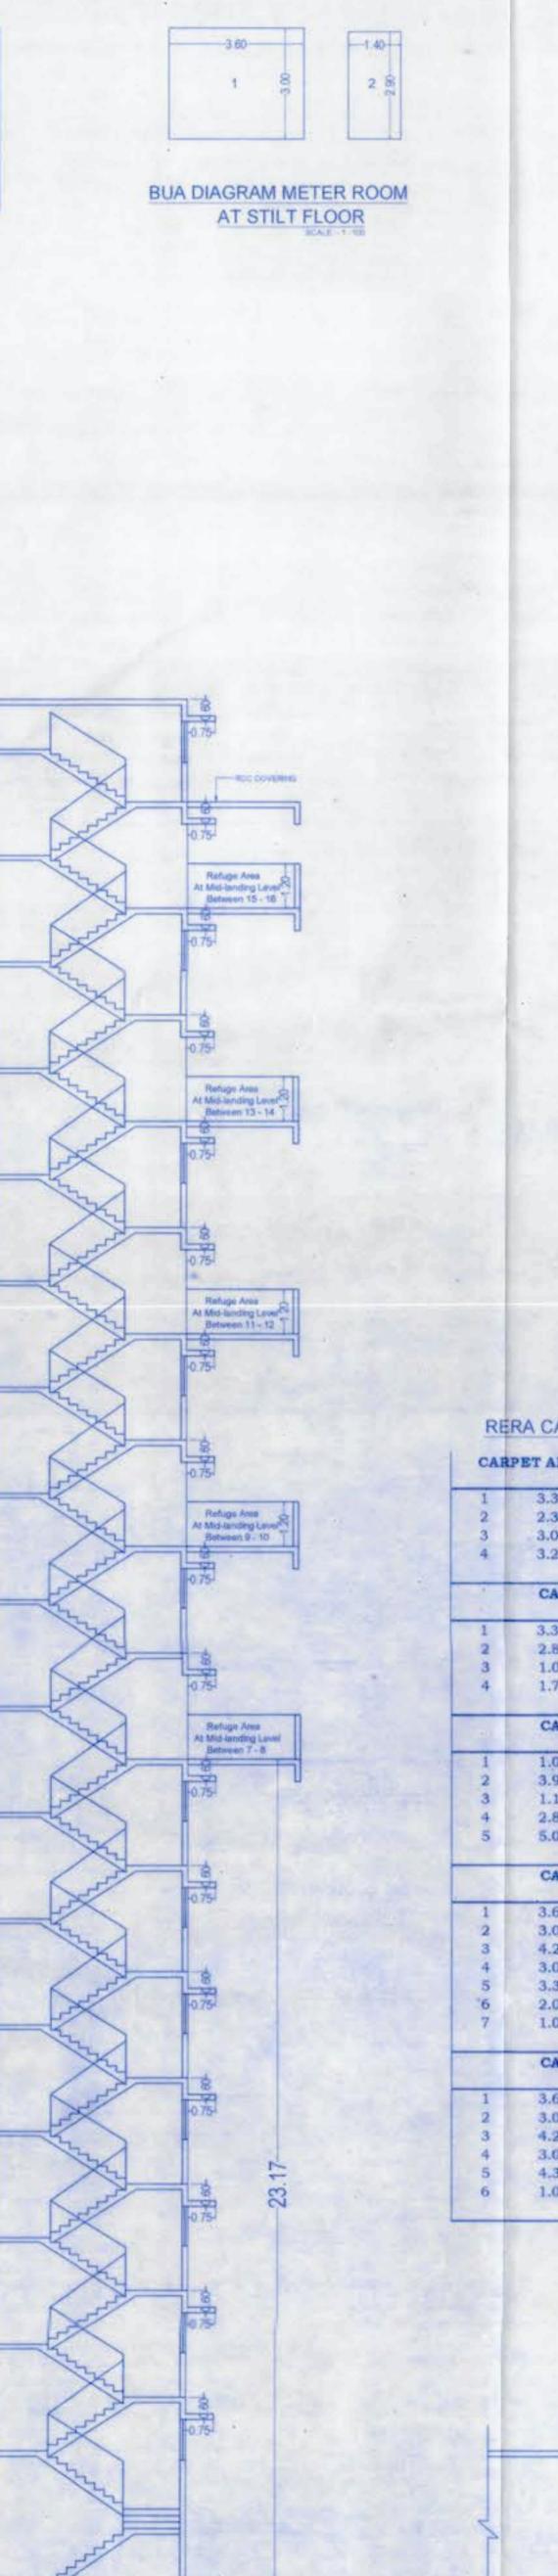

| 5     |          |      | TER ROOM     | ALC: AND A DECK |    | Contraction of the second second | 1.7     |
|-------|----------|------|--------------|-----------------|----|----------------------------------|---------|
| Addit | tions    |      |              |                 | -  |                                  |         |
| 1     | 3.60     | X    | 3.00         |                 | -  | 10.80                            | SQ. MT. |
| 2     | 1.40     | X    | 2.90         |                 |    | 4.06                             | SQ. MT. |
| _     |          | -    | and a second | Total           | -  | 14.86                            | SQ.MT.  |
| Prop  | p. Tenan | nent | 128 /        | 50              | x  | 10 =                             | 25.60   |
| Exces | ss Meter | Roon | o Counted in | FSI             | 15 | 0.00                             | SQ.MT.  |

|               | 1           | 1         |                        |
|---------------|-------------|-----------|------------------------|
| TERRACE FLOOR | OHWATENTAK  | LMR       | P Terrace              |
| TERRACE FLOOR | Kitchen 53  |           | P Passage<br>N         |
| 18TH FLOOR    | Kitchen &   |           | Passage                |
| 15TH FLOOR    | Kitchen 80  |           | I <sup>C</sup> Passage |
| 141 + FLOOR   | Kitchen 88  |           | Passage                |
| 13TH FLOOR    |             |           |                        |
| 12TH FLOOR    | Kitchen 88  | T WELL    | Passage                |
|               | Kitchen 58  |           | IC Pessage             |
| 11TH FLOOR    | Kitchen 62  |           | Passage                |
| 101 H FLOOR   | Kitchen 58  |           | IC Passage             |
| 9TH FLOOR     | Finance 197 |           | Patnage                |
| STH FLOOR     | Kitchen 82  |           | 운 Passage<br>전         |
| 7THELOOR      | Kitchen 187 |           | Passage                |
| ETHFLOOR      | Kitchen B   |           | R Pessage              |
| 5TH FLOOR     | Kitchen 87  | ELL       | Pessage                |
| 4TH/FLOOR     | Kitchen 182 | CIFT WELL | R Passage<br>N         |
| SRD FLOOR     | Kitchen 58  |           | Pansage                |
| 2ND FLOOR     | Kitchen 🗟   |           | 문 Passage              |
| 1ST FLOOR     | -           |           |                        |
|               | Meter Room  |           | 4.00                   |
| GR FLOOR      |             |           | -                      |
|               |             | LIR PR    | 1                      |