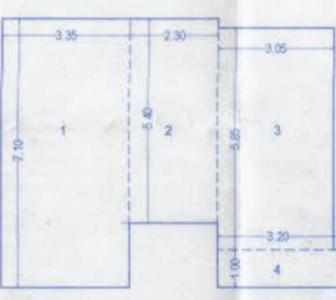

SECTION A - A

GR DOOLVL

1345

RERA CARPET AREA DIAGRAM FLAT NO 104, 1ST TO 16TH FLOOR