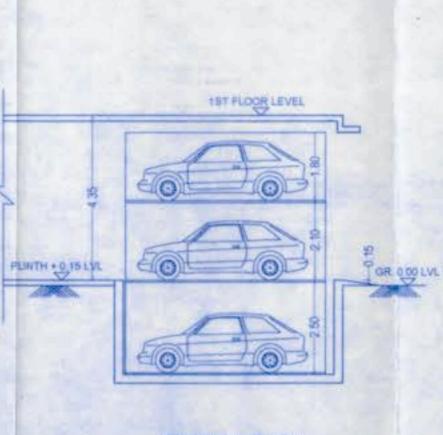

SECTION A - A

GR DOOLVL

1345

RERA CARPET AREA DIAGRAM FLAT NO 104, 1ST TO 16TH FLOOR