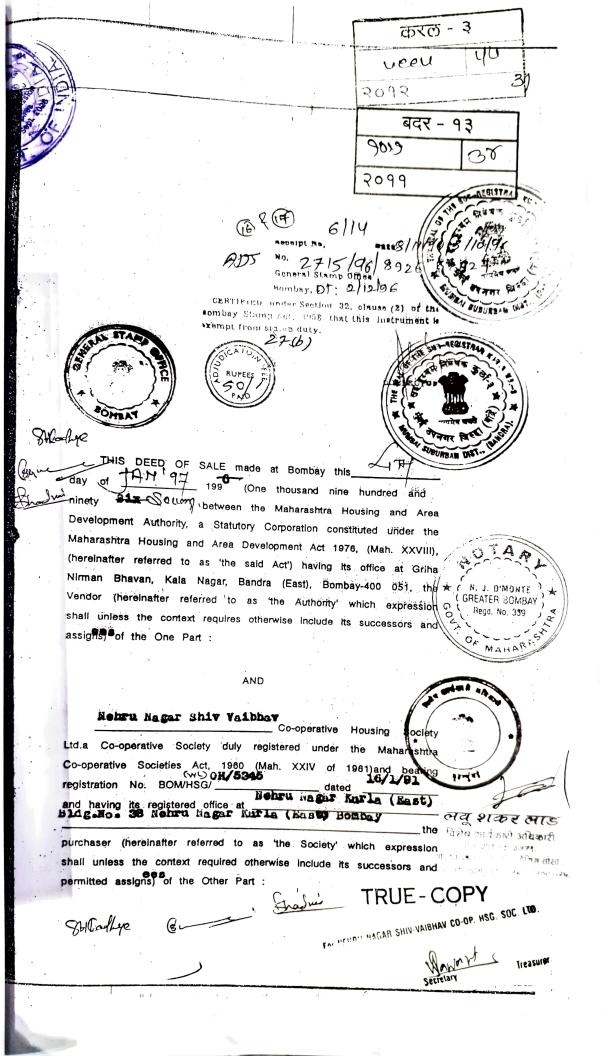

dissolved by operation of section 15 of the said Act;

WHEREAS, the Board had a scheme of construction Thermont and sale of tenements, generally known as

Income Group Housing Scheme ;

AND WHEREAS, the Board had built a building bearing 229 & 267 No. at S.No. and C.T.S. No. at Nebra Ragar Kurla (E) (hereinafter referreed to as "the 'said buildings") and more particularly described in Schedule I hereto Low housing persons belonging to the \_\_ \_ Income Group as provided in that Scheme;

the tenements in the said building have been AND WHEREAS, allotted to individual allottees specified in Schedule-II hereunder written.

AND WHEREAS, the said allottees have formed themselves into a Co-operative Housing Society called the Co-operative Housing Society Ltd., the said society being the other party of these presents.