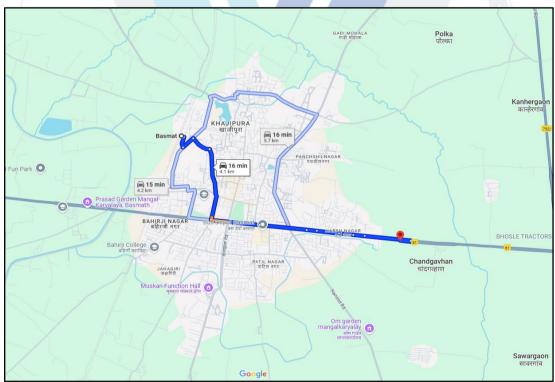

# Route Map of the property Site u/r

#### Latitude Longitude: 19°19'14.1"N 77°10'35.8"E

Note: The Blue line shows the route to site from nearest railway station (Basmat – 4.1 KM.)