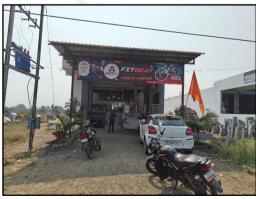

Reg.No. IBBI/RV/07/2019/11744

Date: 10.01.2025

| Attachments                                       |   |              |  |  |  |  |  |
|---------------------------------------------------|---|--------------|--|--|--|--|--|
| Photographs of the Property from inside & outside | : | Attached     |  |  |  |  |  |
| Location sketch for the property:                 | : | Attached     |  |  |  |  |  |
| Geo Tagging                                       | : | Attached     |  |  |  |  |  |
| Topography                                        | : | Leveled Land |  |  |  |  |  |
| Government Value Document                         | : | Attached     |  |  |  |  |  |





An ISO 9001: 2015 Certified Company

# **Actual Site Photographs**



















# **Actual Site Photographs**

















# **Construction Plan issued by Group Gram Panchayat**



## Construction as per site





**VASTUKALA** 



An ISO 9001 : 2015 Certified Company



# Route Map of the property Site u/r





#### Latitude Longitude: 19°19'14.1"N 77°10'35.8"E

Note: The Blue line shows the route to site from nearest railway station (Basmat – 4.1 KM.)



# **Ready Reckoner Rate**







#### ASSUMPTIONS, CAVEATS, LIMITATION AND DISCLAIMERS

- 1. We assume no responsibility for matters of legal nature affecting the property appraised or the title thereto, nor do we render our opinion as to the title, which is assumed to be good and marketable.
- 2. The property is valued as though under responsible ownership.
- 3. It is assumed that the property is free of liens and encumbrances.
- 4. It is assumed that t