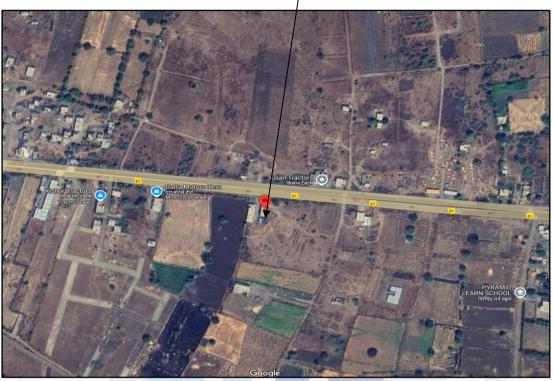

# Route Map of the property Site u/r

#### Latitude Longitude: 19°19'14.1"N 77°10'35.8"E

Note: The Blue line shows the route to site from nearest railway station (Basmat – 4.1 KM.)