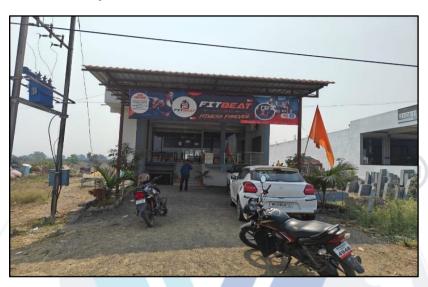

# Vastukala Consultants (I) Pvt. Ltd.

#### www.vastukala.co.in

# Valuation Report of the Immovable Property



#### **Details of the property under consideration:**

Name of Owner: Mr. Vishwanath P. Nagnath Dake

Land and Building Known as "Fitbeat Fitness Forever", House No. 776/3, Plot No. 01/P, Survey No. 110/1/K & 110/1/D, Near Kisan Tractors, Village - Basmath, Taluka - Basmath, District – Hingoli, PIN – 431 512, Maharashtra, India.

Longitude Latitude: 19°19'14.1"N 77°10'35.8"E

#### **Valuation Done for: Axis Bank Basmat Hingoli Branch**

Plot No A-498, Ground Floor, Mama Chowk Basmath, Tal. - Basmath, Dist. - Hingoli, Basmath, PIN – 431512, State – Maharashtra, Country – India



Nanded: 28, S.G.G.S Stadium Complex, Nanded - 431 602, (M.S), INDIA Email: nanded@vastukala.co.in| Tel: +91 2462 244288 +91 94221 71100

Our Pan India Presence at:

Nanded Mumbai

Thane Nashik Aurangabad Pune

Ah