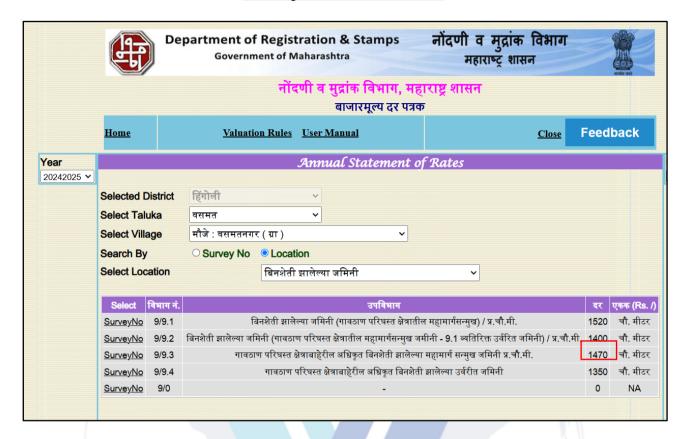

# **Ready Reckoner Rate**

**Guideline Value of the Property** Rs. 67.79.023.00 Fair Market Value of the Property Rs. 1,97,18,940.00 Realizable Value of the Property 1,77,47,046.00 Rs. Forced/ Distress Sale value of the Property. 1,57,75,152.00 Rs.