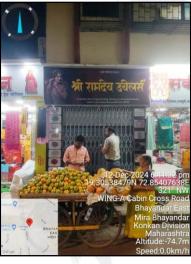

# **Structural Stability Report**

Structural Observation Report of Commercial Shop No. 01, Ground Floor, Wing - A, "Digvijay Co-op. Hsg. Soc. Ltd.", Old Survey No. 124/4P, New Survey No. 109/4P, Near Saraswati School, Cabin Cross Road, Village - Khari, Taluka - Thane, District - Thane, Bhayandar (East), PIN - 401 105, State - Maharashtra, Country - India.

# **Actual site photographs**