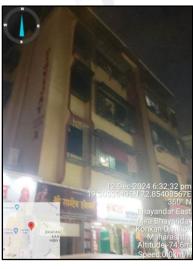

# **Structural Stability Report**

Structural Observation Report of Commercial Shop No. 01, Ground Floor, Wing - A, "Digvijay Co-op. Hsg. Soc. Ltd.", Old Survey No. 124/4P, New Survey No. 109/4P, Near Saraswati School, Cabin Cross Road, Village - Khari, Taluka - Thane, District - Thane, Bhayandar (East), PIN - 401 105, State - Maharashtra, Country - India.

# **Actual site photographs**