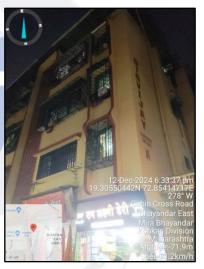

# **Structural Stability Report**

Structural Observation Report of Commercial Shop No. 01, Ground Floor, Wing - A, "Digvijay Co-op. Hsg. Soc. Ltd.", Old Survey No. 124/4P, New Survey No. 109/4P, Near Saraswati School, Cabin Cross Road, Village - Khari, Taluka - Thane, District - Thane, Bhayandar (East), PIN - 401 105, State - Maharashtra, Country - India.

# **Actual site photographs**