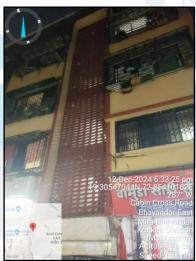

# **Structural Stability Report**

Structural Observation Report of Commercial Shop No. 01, Ground Floor, Wing - A, "Digvijay Co-op. Hsg. Soc. Ltd.", Old Survey No. 124/4P, New Survey No. 109/4P, Near Saraswati School, Cabin Cross Road, Village - Khari, Taluka - Thane, District - Thane, Bhayandar (East), PIN - 401 105, State - Maharashtra, Country - India.

# **Actual site photographs**