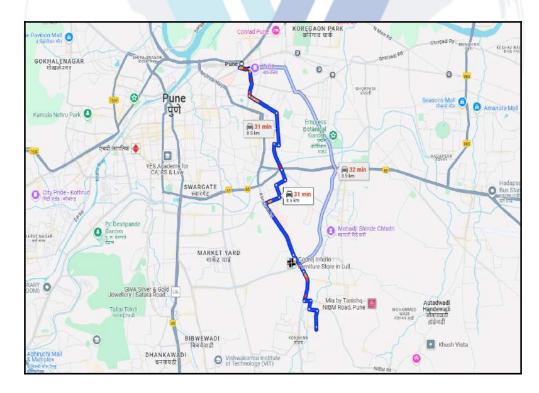

## **Route Map of the property**

Note: Red Place mark shows the exact location of the property

Longitude Latitude: 18°28'18.0"N 73°53'41.9"E

Note: The Blue line shows the route to site distance from nearest Railway Station (Pune - 8.5 Km.).