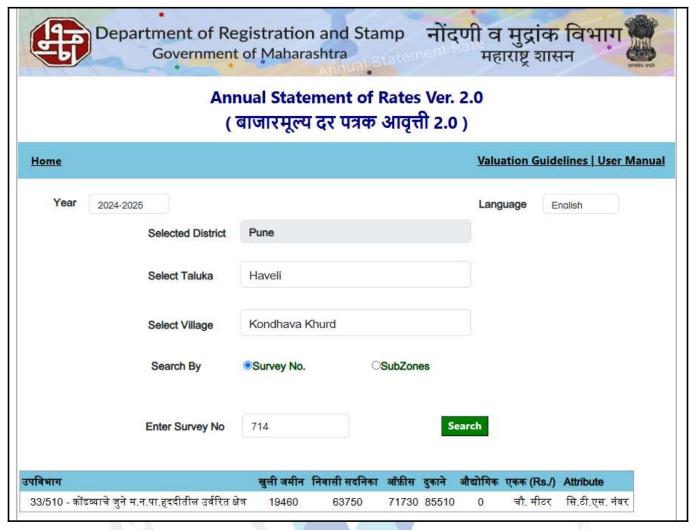

### **Ready Reckoner Rate**

| Stamp Duty Ready Reckoner Market Value Rate for Flat                      | 63750     |          | - B 1    |         |
|---------------------------------------------------------------------------|-----------|----------|----------|---------|
| Flat Located on 3 <sup>rd</sup> Floor                                     | -         |          |          |         |
| Stamp Duty Ready Reckoner Market Value Rate (After Increase/Decrease) (A) | 63,750.00 | Sq. Mtr. | 5,923.00 | Sq. Ft. |
| Stamp Duty Ready Reckoner Market value Rate for Land (B)                  | 19460     |          |          |         |
| The difference between land rate and building rate(A-B=C)                 | 44,290.00 |          |          |         |
| Percentage after Depreciation as per table(D)                             | 14%       |          |          |         |
| Rate to be adopted after considering depreciation [B + (C X D)]           | 57,549.00 | Sq. Mtr. | 5,346.00 | Sq. Ft. |