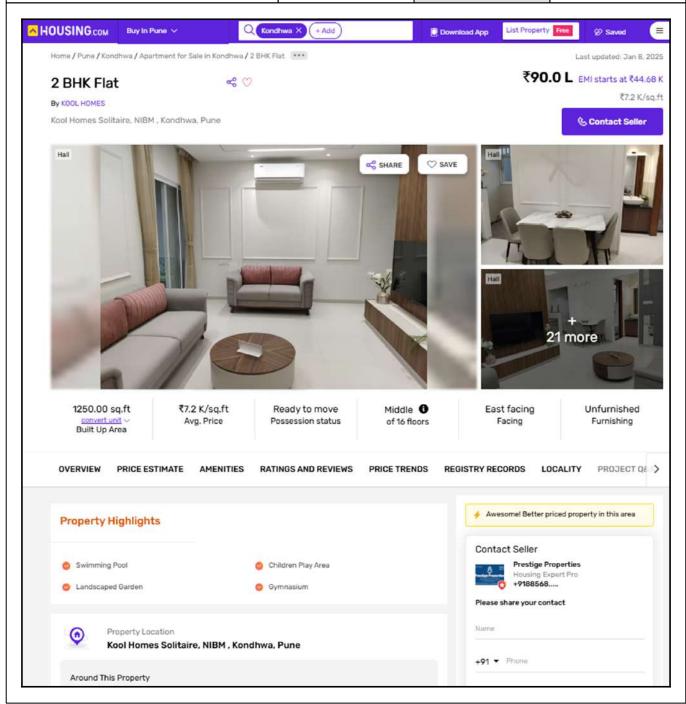

### **Price Indicators**

| Property         | Residential Flat |             |           |
|------------------|------------------|-------------|-----------|
| Source           | Housing.Com      | Housing.Com |           |
| Floor            | -                |             |           |
|                  | Carpet           | Built Up    | Saleable  |
| Area             | 1,041.67         | 1,250.00    | 1,500.00  |
| Percentage       | -                | 20%         | 20%       |
| Rate Per Sq. Ft. | ₹8,640.00        | ₹7,200.00   | ₹6,000.00 |