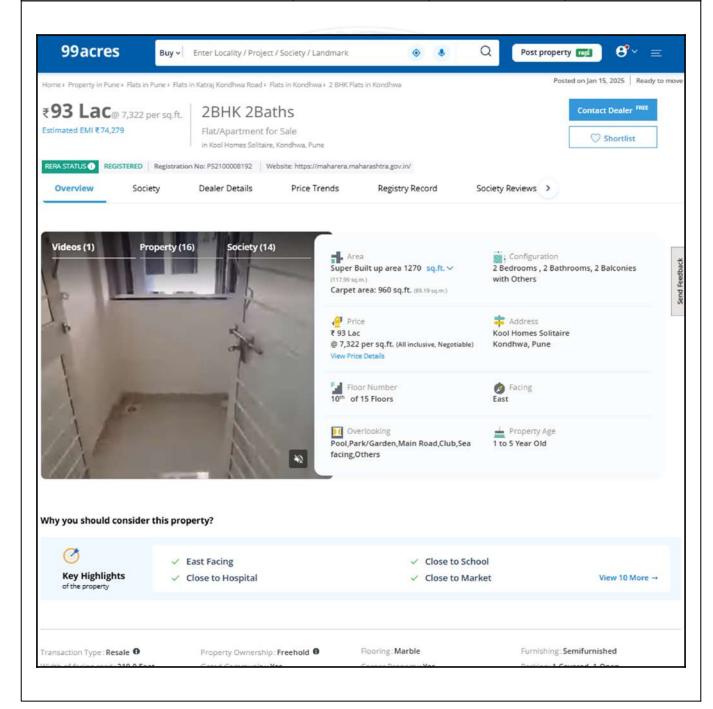

### **Price Indicators**

| Property         | Residential Flat         | Residential Flat |           |  |  |
|------------------|--------------------------|------------------|-----------|--|--|
| Source           | https://www.99acres.com/ |                  |           |  |  |
| Floor            | -                        |                  |           |  |  |
|                  | Carpet Built Up Saleable |                  |           |  |  |
| Area             | 960.00                   | 1,058.33         | 1,270.00  |  |  |
| Percentage       | -                        | %                | 20%       |  |  |
| Rate Per Sq. Ft. | ₹9,688.00                | ₹8,787.00        | ₹7,323.00 |  |  |