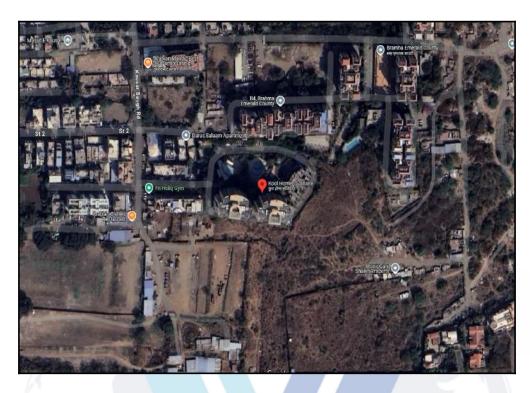

| Good                                        |
| Likely rental values in future                                                                                                                                                                                            | 17,600/- (Expected rental income per month) |
| Any likely income it may generate                                                                                                                                                                                         | Rental Income                               |





An ISO 9001: 2015 Certified Company

## **Actual Site Photographs**











## **Route Map of the property**



Note: Red Place mark shows the exact location of the property



Longitude Latitude: 18°28'18.0"N 73°53'41.9"E

Note: The Blue line shows the route to site distance from nearest Railway Station (Pune - 8.5 Km.).



Valuers & Appraisers

Walters & Appraisers

Chartered Engineers (1)

Lander's Engineer

WH2010 PVLD

### **Ready Reckoner Rate**



| Stamp Duty Ready Reckoner Market Value Rate for Flat                      | 63750     |          | - B 1    |         |
|---------------------------------------------------------------------------|-----------|----------|----------|---------|
| Flat Located on 3 <sup>rd</sup> Floor                                     | -         |          |          |         |
| Stamp Duty Ready Reckoner Market Value Rate (After Increase/Decrease) (A) | 63,750.