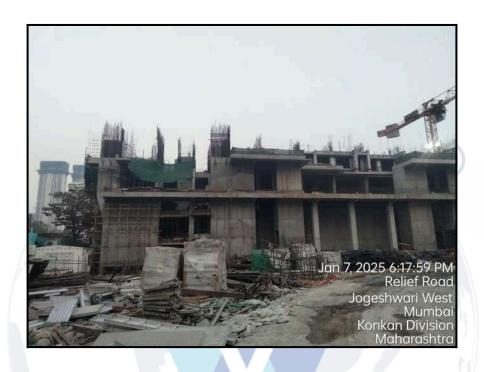

# **Actual Site Photographs**

#### **Building**

The building under reference is having Lower Ground + Upper Ground Floor + 37 Upper Floors. It is a Proposed R.C.C Framed Structure with 9" thick external walls and Building Under Construction walls. The external condition of building is Building is under construction. The building is used for Residential purpose. 19th Floor is having 7 Residential Flat. The building is having 4 lifts.