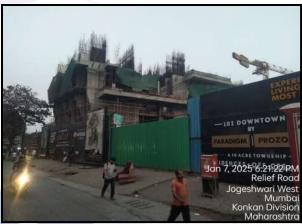

pe of co |                                                                                | : | RCC Tank on Terrace                                               |
| 21 | Pumps- n                            | o. and their horse power                                                       |   | May be provided as per requirement                                |
| 22 |                                     | d paving within the compound ate area and type of paving                       | V | Chequred tiles in open spaces, etc.                               |
| 23 | •                                   | disposal – whereas connected to public septic tanks provided, no. and capacity | : | Proposed Connected to Municipal Sewerage System                   |





# **Actual Site Photographs**















# **Route Map of the property**



Note: Red Place mark shows the exact location of the property



Longitude Latitude: 19°8'56.3"N 72°50'30.9"E

Note: The Blue line shows the route to site distance from nearest Metro Station (Goregaon - 1.1 Km.).



# **Ready Reckoner Rate**

| 19-             | Department of Re<br>Government                                                    | egistration and S<br>t of Maharashtra                       | Stamp     | नोंद         |                       | मुद्रांव<br>ाराष्ट्र श |         | भाग      |               |
|-----------------|-----------------------------------------------------------------------------------|-------------------------------------------------------------|-----------|--------------|-----------------------|-------------------