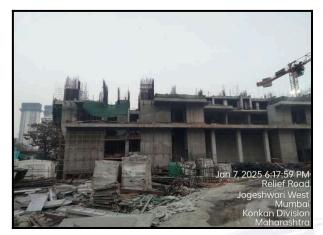

# **Actual Site Photographs**

#### **Building**

The building under reference is having Lower Ground + Upper Ground Floor + 37 Upper Floors. It is a Proposed R.C.C Framed Structure with 9" thick external walls and Building Under Construction walls. The external condition of building is Building is under construction. The building is used for Residential purpose. 19th Floor is having 7 Residential Flat. The building is having 4 lifts.