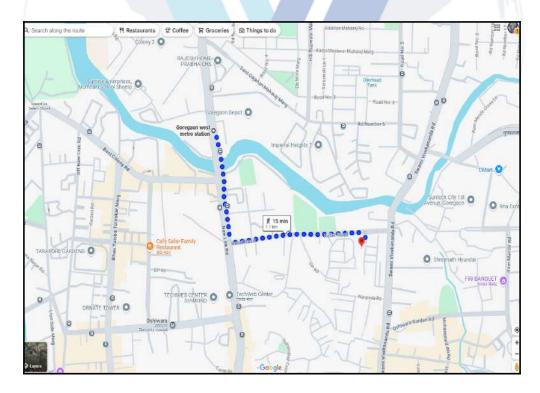

# **Route Map of the property**

Note: Red Place mark shows the exact location of the property

Longitude Latitude: 19°8'56.3"N 72°50'30.9"E

Note: The Blue line shows the route to site distance from nearest Metro Station (Goregaon - 1.1 Km.).

### Location

The said building is located at Village - Oshiwara, Jogeshwari (West), Taluka - Andheri, District - Mumbai Suburban, PIN - 400 102. The property falls in Residential Zone. It is at a traveling distance 1.1 Km. from Goregaon Metro Station.