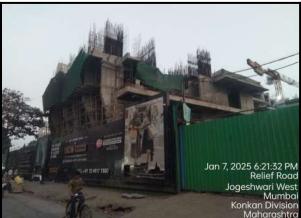

r>Type of co |                                                                                | : | RCC Tank on Terrace                                               |
| 21 | Pumps- n                            | o. and their horse power                                                       |   | May be provided as per requirement                                |
| 22 |                                     | d paving within the compound ate area and type of paving                       | V | Chequred tiles in open spaces, etc.                               |
| 23 | •                                   | disposal – whereas connected to public septic tanks provided, no. and capacity | : | Proposed Connected to Municipal Sewerage System                   |





# **Actual Site Photographs**















# **Route Map of the property**



Note: Red Place mark shows the exact location of the property



Longitude Latitude: 19°8'56.3"N 72°50'30.9"E

Note: The Blue line shows the route to site distance from nearest Metro Station (Goregaon - 1.1 Km.).



# **Ready Reckoner Rate**

| 19-             | Department of Re<br>Government                                                    | egistration and S<br>t of Maharashtra                       | Stamp     | नोंद         |                       | मुद्रांव<br>ाराष्ट्र श |         | भाग      |               |
|-----------------|-----------------------------------------------------------------------------------|-------------------------------------------------------------|-----------|--------------|-----------------------|---------------