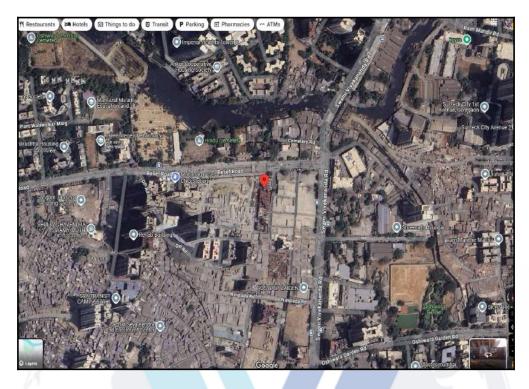

# **Route Map of the property**

Note: Red Place mark shows the exact location of the property

Longitude Latitude: 19°8'56.3"N 72°50'30.9"E

Note: The Blue line shows the route to site distance from nearest Metro Station (Goregaon - 1.1 Km.).