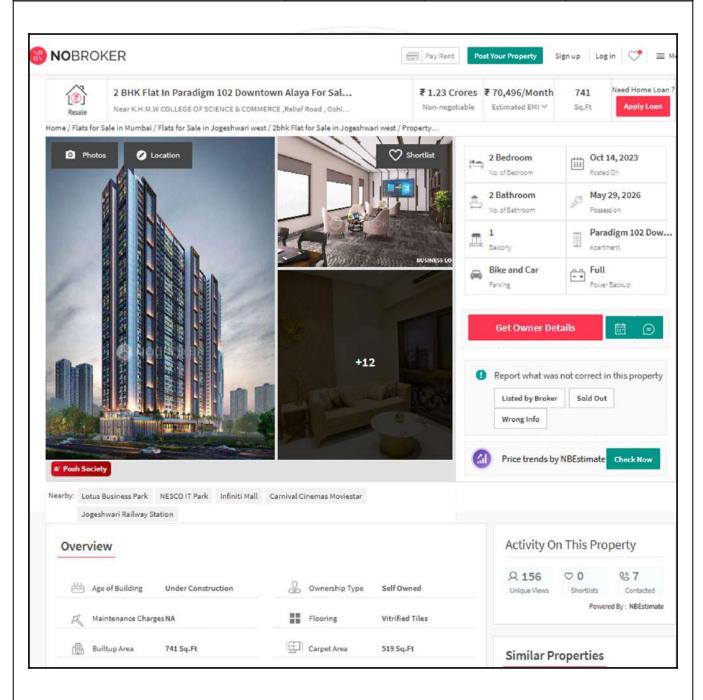

## **Price Indicators**

| Property         | Flat         |            |          |
|------------------|--------------|------------|----------|
| Source           | Nobroker.com |            |          |
| Floor            | -            |            |          |
|                  | Carpet       | Built Up   | Saleable |
| Area             | 519.00       | 570.90     | -        |
| Percentage       | -            | 10%        | -        |
| Rate Per Sq. Ft. | ₹23,699.00   | ₹21,545.00 | -        |