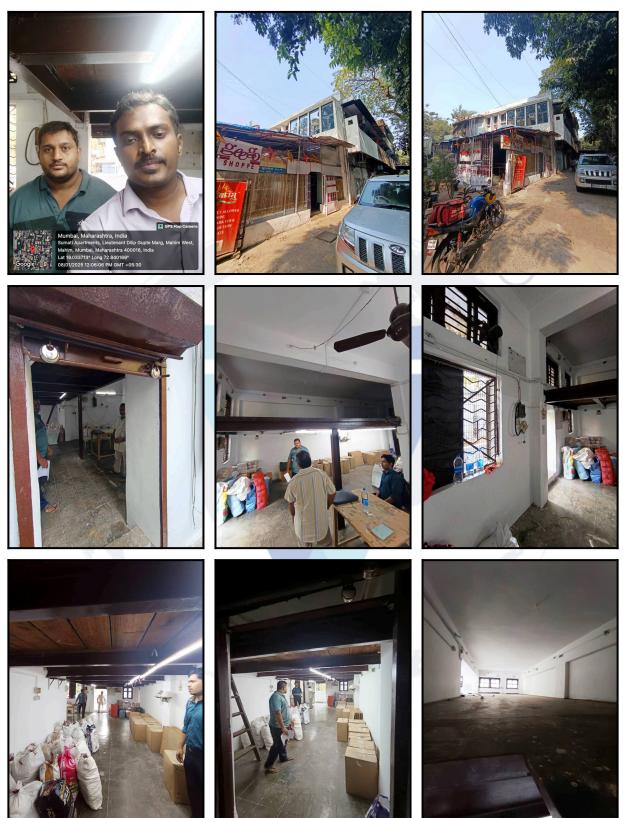

## Actual Site Photographs

MATUN माटुंग

Page 7 of 20

6" Thk. Brick Masonery walls. The external condition of building is Normal. The building is used for Industrial purpose. 1st Floor is having 9 Industrial Gala. The building is without lift.

#### Industrial Gala:

The Industrial Gala under reference is situated on the 1<sup>st</sup> Floor The composition of industrial gala is single unit used as godown This Industrial Gala is Plain Cement Concrete Flooring, MS Rolling Shutter, Aluminium Sliding Windows with window grills, Concealed plumbing with C.P. fittings. Electrical wiring with concealed etc.

#### Building

The building under reference is having Ground + 2(part) Upper Floors. It is a R.C.C. Framed Structure with 9" thick external walls and

Since 1989

Vastukala Consultants (I) Pvt. Ltd. An ISO 9001 : 2015 Certified Company