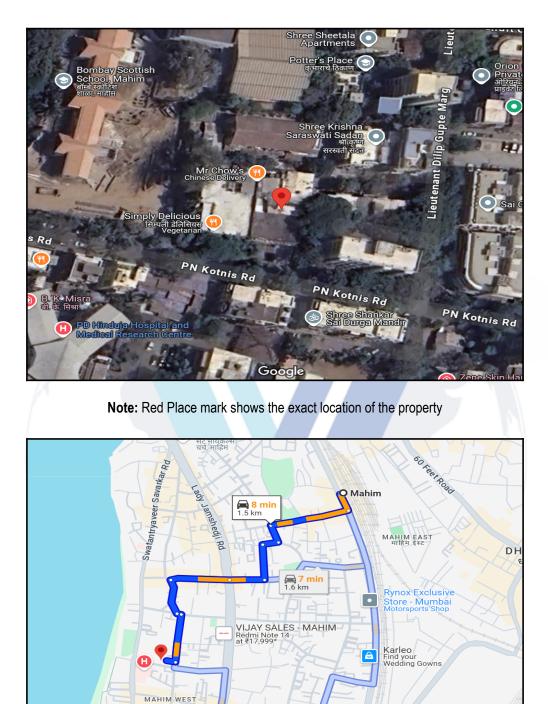

## Route Map of the property

## Longitude Latitude: 19°2'1.2"N 72°50'23.3"E

Matunga Road माटुंगा रोड

**9 min** 2.2 km

SHIVAJI PARK

Note: The Blue line shows the route to site distance from nearest Railway Station (Mahim - 1.5 km.).

#### Location

The said building is located at bearing Plot No - 151 in Municipality Ward No - G , Village - Mahim Division (pt)District - Mumbai Main, PIN - 400 016. The property falls in Industrial Zone. It is at a traveling distance 1.5 km. from Mahim Railway Station.