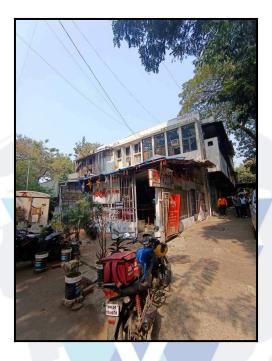

## Actual Site Photographs

MATUN माटुंग

Page 7 of 20

6" Thk. Brick Masonery walls. The external condition of building is Normal. The building is used for Industrial purpose. 1st Floor is having 9 Industrial Gala. The building is without lift.

#### Industrial Gala:

The Industrial Gala under reference is situated on the 1<sup>st</sup> Floor The composition of industrial gala is single unit used as godown This Industrial Gala is Plain Cement Concrete Flooring, MS Rolling Shutter, Aluminium Sliding Windows with window grills, Concealed plumbing with C.P. fittings. Electrical wiring with concealed etc.