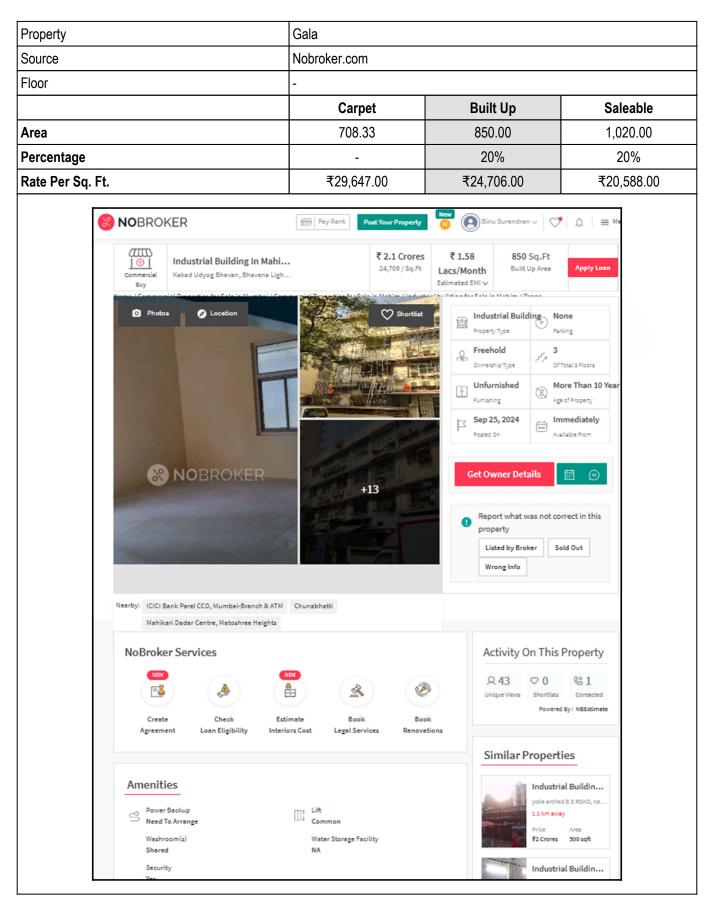

## **Price Indicators**

Since 1989

## **Sale Instances**

| 1 7              |                                                                                                                                              | Gala<br>Index no.2                                            |                                                                                                                                                                                                             |          |  |  |
|------------------|----------------------------------------------------------------------------------------------------------------------------------------------|---------------------------------------------------------------|-------------------------------------------------------------------------------------------------------------------------------------------------------------------------------------------------------------|----------|--|--|
|                  |                                                                                                                                              |                                                               |                                                                                                                                                                                                             |          |  |  |
|                  |                                                                                                                                              | Carpet                                                        | Built Up                                                                                                                                                                                                    | Saleable |  |  |
| Area             |                                                                                                                                              | 456.17                                                        | 547.40                                                                                                                                                                                                      | -        |  |  |
| Percentage       |                                                                                                                                              | -                                                             | 20%                                                                                                                                                                                                         |          |  |  |
| Rate Per Sq. Ft. |                                                                                                                                              | ₹25,626.00                                                    | ₹21,356.00                                                                                                                                                                                                  |          |  |  |
| Rate Fer Sy. Ft. |                                                                                                                                              | 723,020.00                                                    | 721,330.00                                                                                                                                                                                                  | -        |  |  |
| 1                |                                                                                                                                              |                                                               |                                                                                                                                                                                                             |          |  |  |
|                  | 11101319<br>17-05-2024<br>Note:-Generated Through eSearch<br>Module,For original report please<br>contact concern SRO office.                | सूची क्र.2                                                    | द्रुय्यम निर्वधक : सह दु.नि.मुंबई शहर 2<br>दस्त क्रमांक : 11101/2024<br>नोदेणी :<br>Regn:63m                                                                                                                |          |  |  |
|                  |                                                                                                                                              | गावाचे नाव : माहिम                                            |                                                                                                                                                                                                             |          |  |  |
|                  | (१)विलेखाचा प्रकार                                                                                                                           | सेल डीड                                                       |                                                                                                                                                                                                             |          |  |  |
|                  | (2)मोबदला                                                                                                                                    | 11000000                                                      |                                                                                                                                                                                                             |          |  |  |
|                  | (3) बाजारभाव(भाडेपटटयाच्या<br>बाबतितपटटाकार आकारणी देतो की पटटेदार ते<br>नमुद करावे)                                                         | 9801137.84                                                    |                                                                                                                                                                                                             |          |  |  |
|                  | (4) भू-मापन,पोटहिस्सा व घरक्रमांक(असल्पास)                                                                                                   | 302,क्षेत्रफळ 380 चौ. फूट क<br>इंडस्ट्रिअल इस्टेट,माहीम युनार | तर वर्णन :, इतर माहिती: फॅक्टरी युनिट नं.<br>गर्पेट म्हणजेच 42.38 चौ. मी. बिल्टअप,युनायरे<br>यटेड इंडस्ट्रिअल प्रिमायसेस को. ऑप. सो.<br>ऊन प्लॅनिंग स्कीम नं.3,मुगल लेन,माहीम<br>Il Plot Number : 370 ; ) ) | टेठ      |  |  |
|                  | (5) क्षेत्रफळ                                                                                                                                | 42.38 चौ.मीटर                                                 |                                                                                                                                                                                                             |          |  |  |
|                  | (8)आकारणी किंवा जुडी देण्यात असेल तेव्हा.                                                                                                    |                                                               |                                                                                                                                                                                                             |          |  |  |
|                  | (7) दस्तऐवज करुन देणा-याःलिनून ठेवणा-या<br>पक्षकाराचे नाव किवा दिवाणी न्यायालयाचा<br>हुकुमनामा किवा आदेश असल्यास,प्रतिवादिचे<br>नाव व पत्ता. | वय:-74 पत्ता:-प्लॉट ने: 302, , माव                            | र्চ पार्टनर श्री हरीथा तुलसीदास मोटवानी<br>ठा ने: -, इमारतीचे नाव: युनायटेठ इंठस्ट्रियल इस्टेट, ,<br>डीम पश्चिम, मुंबई PAN NO.AALPN5701D, महाराड्<br>:-                                                     |          |  |  |
|                  |                                                                                                                                              | वयः-74 पत्ताः-प्लॉट नैः ३०२, , माव                            | र्চ पार्टनर श्रीमती नीलम हरीश मोटवानी<br>ठा ने: -, इमारतीचे नाव: युनायटेड इंडास्ट्रियल इस्टेट, ,<br>शेम पश्चिम, मुंबई PAN NO.AALPM5703B, महारा<br>:-                                                        |          |  |  |
|                  | (8)दस्तऐवज करुन घेणा-या पक्षकाराचे व किवा<br>दिवाणी न्यायालयाचा हुकुमनामा किवा आदेश<br>असल्पास,प्रतिवादिचे नाव व पत्ता                       | नावः निसर्ग, , ब्लॉक नं: -, रोड नं: न                         | वय:-52; पत्ता:-प्र्तॉट ने: 501, , माळा ने: -, इमारतीर<br>गर्निस दत्त रोठ, पाली हिल, बांद्रा पश्चिम, मुंबई PAN<br>म्बई. पिन कोड:-400050 पॅन ने:-                                                             | à        |  |  |
|                  | (9) दस्तऐवज करुन दिल्याचा दिनांक                                                                                                             | 09/05/2024                                                    |                                                                                                                                                                                                             |          |  |  |
|                  | (10)दस्त नोदणी केल्पाचा दिनांक                                                                                                               | 09/05/2024                                                    |                                                                                                                                                                                                             |          |  |  |
|                  | (11)अनुक्रमांक,खंड व पृष्ठ                                                                                                                   | 11101/2024                                                    |                                                                                                                                                                                                             |          |  |  |
|                  | (12)बाजारभावाप्रमाणे मुद्रांक शुल्क                                                                                                          | 660000                                                        |                                                                                                                                                                                                             |          |  |  |
|                  | (13)बाजारभावाप्रमाणे नोंदणी शुल्क                                                                                                            | 30000                                                         |                                                                                                                                                                                                             |          |  |  |
|                  | (14) घोरा                                                                                                                                    |                                                               |                                                                                                                                                                                                             |          |  |  |
|                  | मुल्यांकनासाठी विचारात घेतलेला तपशील:-:                                                                                                      |                                                               |                                                                                                                                                                                                             |          |  |  |
|                  | मुद्रोक गुल्क आकारताना निवडलेला अनुच्छेद :-<br>:                                                                                             | (i) within the limits of any M<br>area annexed to it.         | Municipal Corporation or any Cantonmo                                                                                                                                                                       | ent      |  |  |