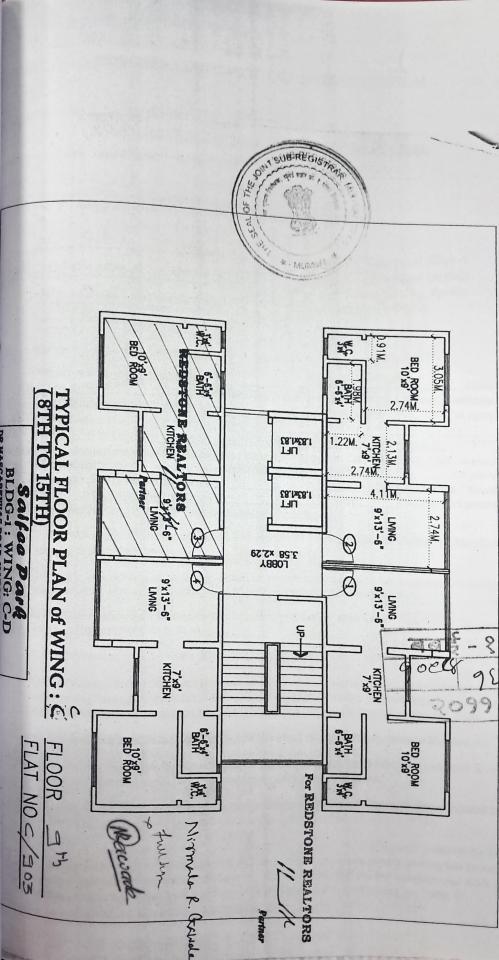

Record

AND WHEREAS the Developers is ready to provide the Tenant a flat admeasuring about 300 Sq.ft carpet area equivalent to 27.87 M² approximately free of cost as a permanent alternative accommodation on a ownership basis building under construction by the Developers on the said property. The allotment of the particular flat on particular floor is derived on the draw & Lottery basis.

## NOW THIS AGREEMENT WITNESSETH AND IT IS HEREBY AGREED, DELIVERED AND

CONFIRMED BY AND BETWEEN ALL PARTNERS HERETO AS FOLLOWS SISTA The Developers hereby agrees to provide to the tenant in lieu of the said 1. existing premises as and by way of permanent alternative accommodation on ownership basis Flat no. 903 on 9th floor admeasuring about 300 Sq. ft carpet area equivalent to 27.87 M2 approximately in the rehab building no.1/C, constructed by the Developers solely for accommodating the existing Tenant on the said plot of land. The Developers has agreed to give to the Tenant a permanent alternative accommodation on ownership basis. However, such permanent alternative accommodation shall not have a carpet area of less than 300 sq.ft equivalent to 27.87 M<sup>2</sup>. The Tenant agrees to accept the said permanent alternative accommodation as and by way of suitable permanent accommodation in of this agreement the Party of the First Part shall have no right, title or interest in the cold are interest in the said premises and in future shall not claim any right of whatsoever nature in the said premises. It is agreed that the Tenant hereby gives his/her/their consent, that there 3. should be any additional floor space Index (F.S.I.) that may be made available at present or hereafter, or amalgamation of other properties as may be permitted from time to time in respect of the land ultimately to be demised to the Tenant Society, the Developers shall be at liberty to use such additional F.S.I. in the front building or elsewhere subject to the provision of the law and/or sanction by the Municipal Corporation of other any public body/bodies Mumbai and/or Greater authority/authorities including Maharashtra Housing Development Authority (MHADA) and /or Mumbai Housing and Area Development Board, and or as permitted by Government. The Developers is to construct number of Buildings on C.S. No. 412, 4. 1/412, 2/412, 3/412, 4/412, 4A/412 of Mazgaon Division, situated at Dr. Mascarenhas Road, Mazgaon Mumbai 400 010. The Developers is to submit plans to the Municipal Corporation of Greater 5. Mumbai and/or any other Local Bodies as may be required under the Law, for construction number of buildings. It is made clear that the tenant shall be provided with permanent alternative accommodation in the building as shown on the proposed plan annexed hereto as and by way of permanent alternative accommodation on ownership to the tenants