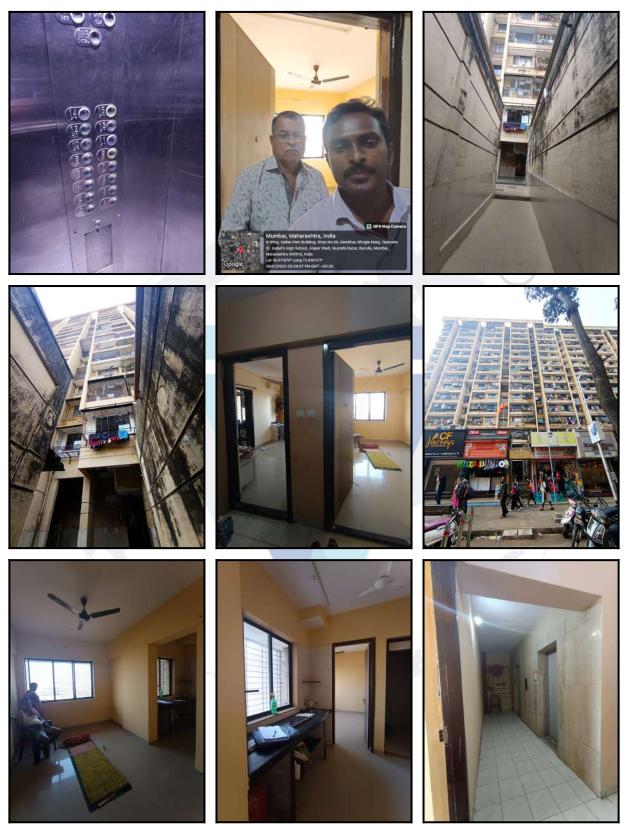

| Average                                       |
| Likely rental values in future                                                                                                                                                                                                     | ₹ 25,900/- (Expected rental income per month) |
| Any likely income it may generate                                                                                                                                                                                                  | Rental Income                                 |



Since 1989



## Actual Site Photographs





Since 1989



## Route Map of the property



Note: Red Place mark shows the exact location of the property



#### Longitude Latitude: 18°58'18.8"N 72°50'25.3"E

Note: The Blue line shows the route to site distance from nearest Railway Station (Mazagaon - 2.3 Km.).



## **Ready Reckoner Rate**

| Type of Area Urban                                                |                                                                                                                                                                       |                                                          | Local Body Type                                                       | Corporation "A" Class                                               |                                                        |