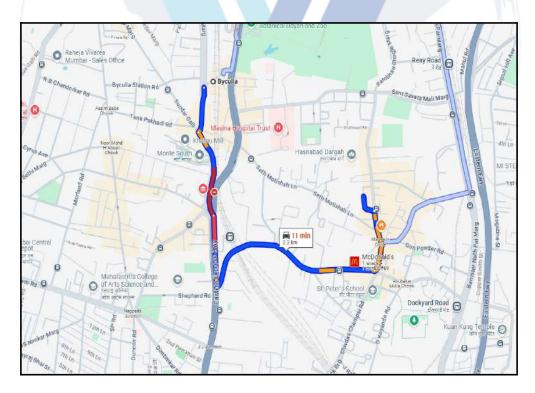

## Route Map of the property

Note: Red Place mark shows the exact location of the property

#### Longitude Latitude: 18°58'18.8"N 72°50'25.3"E

Note: The Blue line shows the route to site distance from nearest Railway Station (Mazagaon - 2.3 Km.).