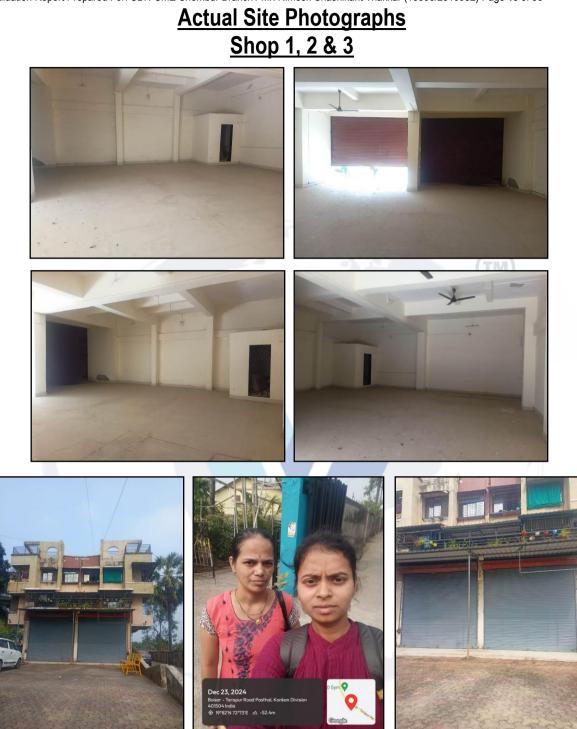

# VALUATION OPINION REPORT

This is to certify that the property bearing Shop No. 1 to 4, Ground Floor, Wing – A, Residential Flat No. C301 & C302. 3rd Floor, Wing – C, Residential Flat No. D201 & D302, 2nd Floor & 3rd Floor, Wing – D, "Drashti Exotica", Survey No. 26/4B, Village – Pasthal, Taluka & District – Palghar, Pin Code – 421 302, State – Maharashtra, Country – India belongs to Mr. Nimesh Shashikant Thakkar & Mrs. Taruna Nimesh Thakkar

# VALUATION REPORT (IN RESPECT OF UNIT)

|    |                                                  | <b>N</b> I |                                                            |
|----|--------------------------------------------------|------------|------------------------------------------------------------|
|    | General                                          |            |                                                            |
| 1. | Purpose for which the valuation is made          | :          | To assess value of the property for Bank Loan              |
|    |                                                  |            | Purpose.                                                   |
| 2. | a) Date of inspection                            | :          | 23.12.2024                                                 |
|    | b) Date on which the valuation is made           | :          | 13.01.2025                                                 |
| 3. | List of documents produced for perusal:          |            |                                                            |
|    | 1. Copy of Sale Deed between Shri. Nimesh S      | has        | hikant Thakkar & Mrs. Taruna Nimesh Thakkar (Part          |
|    | One - Buyer) AND Shri. Sujata Mahendra Ra        | ut 8       | Family (Part Two - Seller) dated 30.06.2014, Doc No.       |
|    | Palghar/4552/2014                                |            |                                                            |
|    | 2. Copy of Sale Deed between Shri. Nimesh S      | has        | hikant Thakkar & Mrs. Taruna Nimesh Thakkar (Part          |
|    | One - Buyer) AND Shri. Sujata Mahendra Ra        | ut 8       | Family (Part Two - Seller) dated 19.06.2014, Doc No.       |
|    | Palghar/4553/2014                                |            |                                                            |
|    | 3. Copy of Title Clearance Certificate issued by | Adv        | . Sanjay H Patil., dated 18.04.2011.                       |
|    | 4. Copy of Search Report issued by Adv. Sanjay   |            |                                                            |
|    |                                                  |            | nal/Tal. Palghar/S. No. 26/4/B/NR Palghar/547 dated        |
|    | 01.06.2011 issued by Zilla Parishad, Thane.      |            |                                                            |
|    | -                                                | ZP/C       | GP/Pradhikaran/504 dated 13.12.2011 issued by Zilla        |
|    | Parishad, Thane.                                 |            |                                                            |
|    |                                                  | ./PZ       | ZP/GP/NP/VS/243 dated 23.08.2021 issued by Zilla           |
|    | Parishad Palghar.                                |            |                                                            |
|    | 8. Copy of Self Declaration Letter dated 23.03.2 |            |                                                            |
| 4. | Name of the owner(s) and his / their address     | :          | Mr. Nimesh Shashikant Thakkar & Mrs. Taruna                |
|    | (es) with Phone no. (details of share of each    |            | Nimesh Thakkar                                             |
|    | owner in case of joint ownership)                |            | Address: Shop No. 1 to 4, Ground Floor, Wing – A,          |
|    |                                                  | -          | Residential Flat No. C301 & C302. 3rd Floor, Wing -        |
|    |                                                  |            | C, Residential Flat No. D201 & D302, 2nd Floor &           |
|    |                                                  |            | 3rd Floor, Wing – D, <b>"Drashti Exotica"</b> , Survey No. |
|    |                                                  |            | 26/4B, Village – Pasthal, Taluka & District – Palghar,     |
|    |                                                  |            | Pin Code – 421 302, State – Maharashtra, Country –         |
|    |                                                  |            | India.                                                     |
|    |                                                  |            |                                                            |
|    |                                                  |            | Contact Person:                                            |
|    |                                                  |            | Mr. Nimesh Thakkar (Owner)                                 |
|    |                                                  |            | Mb. No. 9320041286.                                        |
|    |                                                  |            |                                                            |
|    |                                                  |            | Avantika (Company Representative)                          |