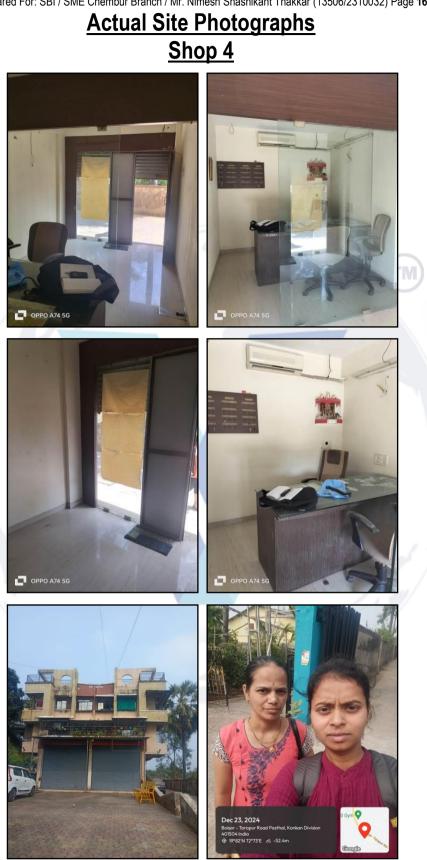

# VALUATION OPINION REPORT

This is to certify that the property bearing Shop No. 1 to 4, Ground Floor, Wing – A, Residential Flat No. C301 & C302. 3rd Floor, Wing – C, Residential Flat No. D201 & D302, 2nd Floor & 3rd Floor, Wing – D, "Drashti Exotica", Survey No. 26/4B, Village – Pasthal, Taluka & District – Palghar, Pin Code – 421 302, State – Maharashtra, Country – India belongs to Mr. Nimesh Shashikant Thakkar & Mrs. Taruna Nimesh Thakkar

# VALUATION REPORT (IN RESPECT OF UNIT)

|    |                                                  | <b>N</b> I |                                                            |
|----|--------------------------------------------------|------------|------------------------------------------------------------|
|    | General                                          |            |                                                            |
| 1. | Purpose for which the valuation is made          | :          | To assess value of the property for Bank Loan              |
|    |                                                  |            | Purpose.                                                   |
| 2. | a) Date of inspection                            | :          | 23.12.2024                                                 |
|    | b) Date on which the valuation is made           | :          | 13.01.2025                                                 |
| 3. | List of documents produced for perusal:          |            |                                                            |
|    | 1. Copy of Sale Deed between Shri. Nimesh S      | has        | hikant Thakkar & Mrs. Taruna Nimesh Thakkar (Part          |
|    | One - Buyer) AND Shri. Sujata Mahendra Ra        | ut 8       | Family (Part Two - Seller) dated 30.06.2014, Doc No.       |
|    | Palghar/4552/2014                                |            |                                                            |
|    | 2. Copy of Sale Deed between Shri. Nimesh S      | has        | hikant Thakkar & Mrs. Taruna Nimesh Thakkar (Part          |
|    | One - Buyer) AND Shri. Sujata Mahendra Ra        | ut 8       | Family (Part Two - Seller) dated 19.06.2014, Doc No.       |
|    | Palghar/4553/2014                                |            |                                                            |
|    | 3. Copy of Title Clearance Certificate issued by | Adv        | . Sanjay H Patil., dated 18.04.2011.                       |
|    | 4. Copy of Search Report issued by Adv. Sanjay   |            |                                                            |
|    |                                                  |            | nal/Tal. Palghar/S. No. 26/4/B/NR Palghar/547 dated        |
|    | 01.06.2011 issued by Zilla Parishad, Thane.      |            |                                                            |
|    | -                                                | ZP/C       | GP/Pradhikaran/504 dated 13.12.2011 issued by Zilla        |
|    | Parishad, Thane.                                 |            |                                                            |
|    |                                                  | ./PZ       | ZP/GP/NP/VS/243 dated 23.08.2021 issued by Zilla           |
|    | Parishad Palghar.                                |            |                                                            |
|    | 8. Copy of Self Declaration Letter dated 23.03.2 |            |                                                            |
| 4. | Name of the owner(s) and his / their address     | :          | Mr. Nimesh Shashikant Thakkar & Mrs. Taruna                |
|    | (es) with Phone no. (details of share of each    |            | Nimesh Thakkar                                             |
|    | owner in case of joint ownership)                |            | Address: Shop No. 1 to 4, Ground Floor, Wing – A,          |
|    |                                                  | -          | Residential Flat No. C301 & C302. 3rd Floor, Wing -        |
|    |                                                  |            | C, Residential Flat No. D201 & D302, 2nd Floor &           |
|    |                                                  |            | 3rd Floor, Wing – D, <b>"Drashti Exotica"</b> , Survey No. |
|    |                                                  |            | 26/4B, Village – Pasthal, Taluka & District – Palghar,     |
|    |                                                  |            | Pin Code – 421 302, State – Maharashtra, Country –         |
|    |                                                  |            | India.                                                     |
|    |                                                  |            |                                                            |
|    |                                                  |            | Contact Person:                                            |
|    |                                                  |            | Mr. Nimesh Thakkar (Owner)                                 |
|    |                                                  |            | Mb. No. 9320041286.                                        |
|    |                                                  |            |                                                            |
|    |                                                  |            | Avantika (Company Representative)                          |