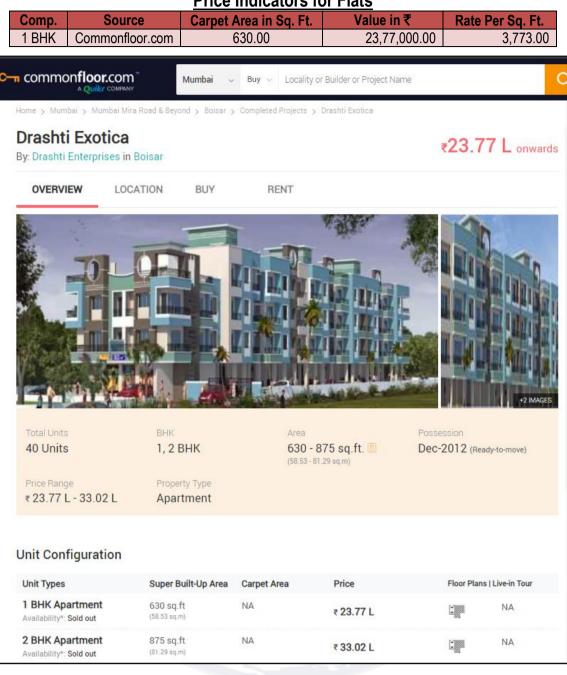

Since 1989

An ISO 9001 : 2015 Certified Company

Valuation Report Prepared For: SBI / SME Chembur Branch / Mr. Nimesh Shashikant Thakkar (13506/2310032) Page 4 of 33

|    |                                                                         |                                   |                  |                               |     | Mobile No. – 7                                                                                                |                                                                      | .) i age <b>-</b> oi <b>33</b>                              |                                                               |  |
|----|-------------------------------------------------------------------------|-----------------------------------|------------------|-------------------------------|-----|---------------------------------------------------------------------------------------------------------------|----------------------------------------------------------------------|-------------------------------------------------------------|---------------------------------------------------------------|--|
|    |                                                                         |                                   |                  |                               |     | Joint Ownersh                                                                                                 | ip                                                                   |                                                             |                                                               |  |
| 5. | Brief description of the property (Including Leasehold / freehold etc.) |                                   |                  |                               |     | The property<br>Ground Floor<br>The compositi<br>The property i<br>nearest railway                            | & Residential<br>on of all Uni<br>s at 3.8 Km.                       | Flats on 2 <sup>nd</sup><br>ts is as per<br>travelling d    | <sup>d</sup> & 3 <sup>rd</sup> Floor.<br>below table          |  |
|    | Sr                                                                      | . Unit No.                        | Wing             | Floor                         |     | Comp.                                                                                                         | Carpet<br>Area in<br>Sq. Ft.                                         | Terrace<br>Area in<br>Sq. Ft.                               | Built Up<br>Area in<br>Sq. Ft.                                |  |
|    | 1                                                                       | Shop No. 1                        | Α                | Ground Floor                  |     | Shop                                                                                                          |                                                                      |                                                             |                                                               |  |
|    | 2                                                                       | Shop No. 2                        | A                | Ground Floor                  | 1   | Shop                                                                                                          | 1,226.56                                                             | _                                                           | 1,471.87                                                      |  |
|    | 3                                                                       | Shop No. 3                        | Α                | Ground Floor                  |     | Shop                                                                                                          | 1,220.00                                                             |                                                             | 1,471.07                                                      |  |
|    | 4                                                                       | Shop No. 4                        | A                | Ground Floor                  |     | Shop                                                                                                          |                                                                      |                                                             |                                                               |  |
|    | 5                                                                       |                                   | C<br>C           | 3rd Floor                     |     | <u> 3HK + Terrace</u>                                                                                         | 504.45                                                               | 424.30                                                      | 809.00                                                        |  |
|    | 6                                                                       | / /                               | -                | 3rd Floor                     |     | BHK + Terrace                                                                                                 | 428.00                                                               | 424.30                                                      | 717.26                                                        |  |
|    | 7                                                                       | D201<br>D302                      | D<br>D           | 2nd Floor<br>3rd Floor        |     | 3HK + Terrace<br>3HK + Terrace                                                                                | 365.70<br>428.00                                                     | 424.30                                                      | 438.84<br>717.26                                              |  |
|    | 0                                                                       | D302                              | D                | TOTAL                         |     |                                                                                                               | <b>2,952.71</b>                                                      | 1,272.90                                                    | 4,154.24                                                      |  |
| 6. | Loca                                                                    | ation of property                 | _                | TOTAL                         | 1 · |                                                                                                               | 2,002.111                                                            | 1,212.00                                                    | 4,104.24                                                      |  |
|    | a)                                                                      | Plot No. / Survey                 | v No.            |                               |     | Survey No. 26/                                                                                                | /4B                                                                  |                                                             |                                                               |  |
|    | b)                                                                      | Door No.                          | <u>,</u>         |                               | ſ.  | As per table mentioned in description of the property                                                         |                                                                      |                                                             |                                                               |  |
|    | c)                                                                      | C.T.S. No. / Villa                | ade              |                               | 1.  | Village – Pasthal                                                                                             |                                                                      |                                                             |                                                               |  |
|    | d)                                                                      | Ward / Taluka                     |                  |                               |     | Taluka – Palgh                                                                                                |                                                                      | - 1                                                         |                                                               |  |
|    | e)                                                                      | Mandal / District                 |                  |                               | ľ.  |                                                                                                               |                                                                      |                                                             |                                                               |  |
|    | f)                                                                      | Date of issue approved map /      | and vali<br>plan | idity of layout of            | ÷   | 1. Copy of<br>Pasthal/Ta                                                                                      | Approved<br>al. Palgha                                               | r/S. No.                                                    | 26/4/B/NR                                                     |  |
|    | g)                                                                      | Approved map /                    | -                |                               | :   |                                                                                                               | 47 dated 01                                                          | .06.2011 iss                                                | ued by Zilla                                                  |  |
|    | h)                                                                      | Whether genuir<br>approved map/ p |                  | or authenticity of<br>erified | :   |                                                                                                               | Thane.<br>Commenc<br>Pradhikaran/5                                   |                                                             |                                                               |  |
|    |                                                                         |                                   |                  |                               |     | issued by<br>3. Copy of<br>No./PZP/0                                                                          | Zilla Parisha<br>Occupation<br>P/NP/VS/24<br>Zilla Parisha           | d, Thane.<br>n Certificat<br>3 dated                        |                                                               |  |
|    | i)                                                                      | Any other com                     | ments by         | our empanelled                | -   | N.A.                                                                                                          |                                                                      | <u> </u>                                                    |                                                               |  |
|    | ,                                                                       | valuers on authe                  | -                |                               |     |                                                                                                               |                                                                      |                                                             |                                                               |  |
| 7. | 7. Postal address of the property                                       |                                   |                  |                               |     | Shop No. 1<br>Residential Fla<br>C, Residential<br>3rd Floor, Win<br>26/4B, Village<br>Pin Code – 42<br>India | tt No. C301 8<br>Flat No. D2<br>g – D, <b>"Dras</b><br>– Pasthal, Ta | C302. 3rd F<br>01 & D302,<br>hti Exotica"<br>Iluka & Distri | Floor, Wing –<br>2nd Floor &<br>, Survey No.<br>ct – Palghar, |  |
| 8. | City                                                                    | / Town                            |                  |                               | :   | Village – Pasth                                                                                               | nal, Boisar                                                          |                                                             |                                                               |  |
|    | •                                                                       | idential area                     |                  |                               | :   | Yes                                                                                                           |                                                                      |                                                             |                                                               |  |