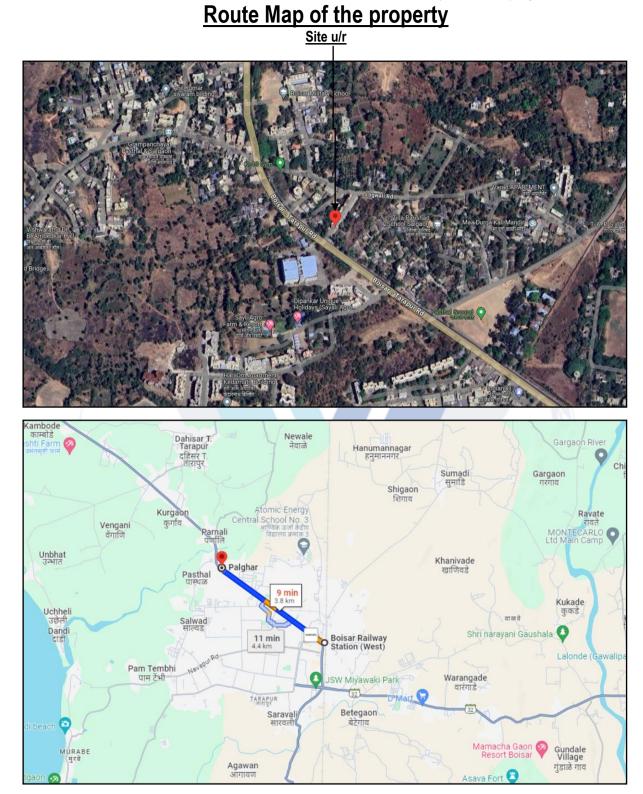

Latitude Longitude: 19°49'06.8"N 72°43'56.9"E

Intended User: State Bank of India SME Chembur Branch

Unit No. 11, (BLDG NO. 11), Ground Floor, Corporate Park, Sion-Trombay Road, Chembur, Mumbai – 400 071, Maharashtra, India.

Since 1989

An ISO 9001 : 2015 Certified Company

Valuation Report Prepared For: SBI / SME Chembur Branch / Mr. Nimesh Shashikant Thakkar (13506/2310032) Page 4 of 33

|    |                                                                         |                                   |                  |                               |     | Mobile No. – 7                                                                                                |                                                                      | .) i age <b>-</b> oi <b>33</b>                              |                                                               |  |
|----|-------------------------------------------------------------------------|-----------------------------------|------------------|-------------------------------|-----|---------------------------------------------------------------------------------------------------------------|----------------------------------------------------------------------|-------------------------------------------------------------|---------------------------------------------------------------|--|
|    |                                                                         |                                   |                  |                               |     | Joint Ownersh                                                                                                 | ip                                                                   |                                                             |                                                               |  |
| 5. | Brief description of the property (Including Leasehold / freehold etc.) |                                   |                  |                               |     | The property<br>Ground Floor<br>The compositi<br>The property i<br>nearest railway                            | & Residential<br>on of all Uni<br>s at 3.8 Km.                       | Flats on 2 <sup>nd</sup><br>ts is as per<br>travelling d    | <sup>d</sup> & 3 <sup>rd</sup> Floor.<br>below table          |  |
|    | Sr                                                                      | . Unit No.                        | Wing             | Floor                         |     | Comp.                                                                                                         | Carpet<br>Area in<br>Sq. Ft.                                         | Terrace<br>Area in<br>Sq. Ft.                               | Built Up<br>Area in<br>Sq. Ft.                                |  |
|    | 1                                                                       | Shop No. 1                        | Α                | Ground Floor                  |     | Shop                                                                                                          |                                                                      |                                                             |                                                               |  |
|    | 2                                                                       | Shop No. 2                        | A                | Ground Floor                  | 1   | Shop                                                                                                          | 1,226.56                                                             | _                                                           | 1,471.87                                                      |  |
|    | 3                                                                       | Shop No. 3                        | Α                | Ground Floor                  |     | Shop                                                                                                          | 1,220.00                                                             |                                                             | 1,471.07                                                      |  |
|    | 4                                                                       | Shop No. 4                        | A                | Ground Floor                  |     | Shop                                                                                                          |                                                                      |                                                             |                                                               |  |
|    | 5                                                                       |                                   | C<br>C           | 3rd Floor                     |     | <u> 3HK + Terrace</u>                                                                                         | 504.45                                                               | 424.30                                                      | 809.00                                                        |  |
|    | 6                                                                       | / /                               | -                | 3rd Floor                     |     | BHK + Terrace                                                                                                 | 428.00                                                               | 424.30                                                      | 717.26                                                        |  |
|    | 7                                                                       | D201<br>D302                      | D<br>D           | 2nd Floor<br>3rd Floor        |     | 3HK + Terrace<br>3HK + Terrace                                                                                | 365.70<br>428.00                                                     | 424.30                                                      | 438.84<br>717.26                                              |  |
|    | 0                                                                       | D302                              | D                | TOTAL                         |     |                                                                                                               | <b>2,952.71</b>                                                      | 1,272.90                                                    | 4,154.24                                                      |  |
| 6. | Loca                                                                    | ation of property                 | _                | TOTAL                         | 1 · |                                                                                                               | 2,002.111                                                            | 1,212.00                                                    | 4,104.24                                                      |  |
|    | a)                                                                      | Plot No. / Survey                 | v No.            |                               |     | Survey No. 26/                                                                                                | /4B                                                                  |                                                             |                                                               |  |
|    | b)                                                                      | Door No.                          | <u>,</u>         |                               | ſ.  | As per table mentioned in description of the property                                                         |                                                                      |                                                             |                                                               |  |
|    | c)                                                                      | C.T.S. No. / Villa                | ade              |                               | 1.  | Village – Pasthal                                                                                             |                                                                      |                                                             |                                                               |  |
|    | d)                                                                      | Ward / Taluka                     |                  |                               |     | Taluka – Palgh                                                                                                |                                                                      | - 1                                                         |                                                               |  |
|    | e)                                                                      | Mandal / District                 |                  |                               | ľ.  |                                                                                                               |                                                                      |                                                             |                                                               |  |
|    | f)                                                                      | Date of issue approved map /      | and vali<br>plan | idity of layout of            | ÷   | 1. Copy of<br>Pasthal/Ta                                                                                      | Approved<br>al. Palgha                                               | r/S. No.                                                    | 26/4/B/NR                                                     |  |
|    | g)                                                                      | Approved map /                    | -                |                               | :   |                                                                                                               | 47 dated 01                                                          | .06.2011 iss                                                | ued by Zilla                                                  |  |
|    | h)                                                                      | Whether genuir<br>approved map/ p |                  | or authenticity of<br>erified | :   |                                                                                                               | Thane.<br>Commenc<br>Pradhikaran/5                                   |                                                             |                                                               |  |
|    |                                                                         |                                   |                  |                               |     | issued by<br>3. Copy of<br>No./PZP/0                                                                          | Zilla Parisha<br>Occupation<br>P/NP/VS/24<br>Zilla Parisha           | d, Thane.<br>n Certificat<br>3 dated                        |                                                               |  |
|    | i)                                                                      | Any other com                     | ments by         | our empanelled                | -   | N.A.                                                                                                          |                                                                      | <u> </u>                                                    |                                                               |  |
|    | ,                                                                       | valuers on authe                  | -                |                               |     |                                                                                                               |                                                                      |                                                             |                                                               |  |
| 7. | 7. Postal address of the property                                       |                                   |                  |                               |     | Shop No. 1<br>Residential Fla<br>C, Residential<br>3rd Floor, Win<br>26/4B, Village<br>Pin Code – 42<br>India | tt No. C301 8<br>Flat No. D2<br>g – D, <b>"Dras</b><br>– Pasthal, Ta | C302. 3rd F<br>01 & D302,<br>hti Exotica"<br>Iluka & Distri | Floor, Wing –<br>2nd Floor &<br>, Survey No.<br>ct – Palghar, |  |
| 8. | City                                                                    | / Town                            |                  |                               | :   | Village – Pasth                                                                                               | nal, Boisar                                                          |                                                             |                                                               |  |
|    | •                                                                       | idential area                     |                  |                               | :   | Yes                                                                                                           |                                                                      |                                                             |                                                               |  |