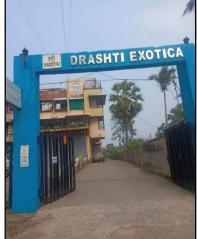

# Valuation Report of the Immovable Property

Details of the property under consideration:

Name of Owner: Mr. Nimesh Shashikant Thakkar & Mrs. Taruna Nimesh Thakkar

Shop No. 1 to 4, Ground Floor, Wing – A, Residential Flat No. C301 & C302. 3<sup>rd</sup> Floor, Wing – C, Residential Flat No. D201 & D302, 2<sup>nd</sup> Floor & 3<sup>rd</sup> Floor, Wing – D, "Drashti Exotica", Survey No. 26/4B, Village – Pasthal, Taluka & District – Palghar, Pin Code – 421 302, Maharashtra, India.

# VALUATION OPINION REPORT

This is to certify that the property bearing Shop No. 1 to 4, Ground Floor, Wing – A, Residential Flat No. C301 & C302. 3rd Floor, Wing – C, Residential Flat No. D201 & D302, 2nd Floor & 3rd Floor, Wing – D, "Drashti Exotica", Survey No. 26/4B, Village – Pasthal, Taluka & District – Palghar, Pin Code – 421 302, State – Maharashtra, Country – India belongs to Mr. Nimesh Shashikant Thakkar & Mrs. Taruna Nimesh Thakkar