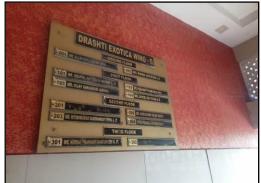

# Valuation Report of the Immovable Property

Details of the property under consideration:

Name of Owner: Mr. Nimesh Shashikant Thakkar & Mrs. Taruna Nimesh Thakkar

Shop No. 1 to 4, Ground Floor, Wing – A, Residential Flat No. C301 & C302. 3<sup>rd</sup> Floor, Wing – C, Residential Flat No. D201 & D302, 2<sup>nd</sup> Floor & 3<sup>rd</sup> Floor, Wing – D, "Drashti Exotica", Survey No. 26/4B, Village – Pasthal, Taluka & District – Palghar, Pin Code – 421 302, Maharashtra, India.

### List of Property Verified:

| Sr. | Unit No.   | Wing  | Floor        | Value in ₹     |
|-----|------------|-------|--------------|----------------|
| 1   | Shop No. 1 | A     | Ground Floor |                |
| 2   | Shop No. 2 | A     | Ground Floor | 1 06 24 060 00 |
| 3   | Shop No. 3 | A     | Ground Floor | 1,96,24,960.00 |
| 4   | Shop No. 4 | A     | Ground Floor |                |
| 5   | C301       | С     | 3rd Floor    | 47,19,190.00   |
| 6   | C302       | С     | 3rd Floor    | 41,84,040.00   |
| 7   | D201       | D     | 2nd Floor    | 25,59,900.00   |
| 8   | D302       | D     | 3rd Floor    | 41,84,040.00   |
|     |            | TOTAL |              | 3,52,72,130.00 |