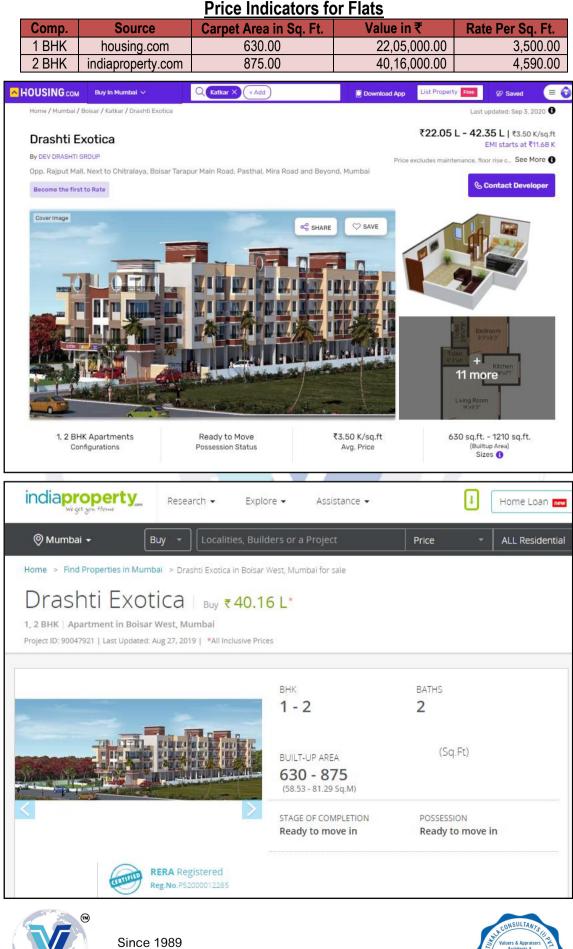

Since 1989

An ISO 9001 : 2015 Certified Company

Valuation Report Prepared For: SBI / SME Chembur Branch / Mr. Nimesh Shashikant Thakkar (13506/2310032) Page 4 of 33

|    |                                                                         |                                   |                  |                               |     | Mobile No. – 7                                                                                                |                                                                      | .) i age <b>-</b> oi <b>33</b>                              |                                                               |  |
|----|-------------------------------------------------------------------------|-----------------------------------|------------------|-------------------------------|-----|---------------------------------------------------------------------------------------------------------------|----------------------------------------------------------------------|-------------------------------------------------------------|---------------------------------------------------------------|--|
|    |                                                                         |                                   |                  |                               |     | Joint Ownersh                                                                                                 | ip                                                                   |                                                             |                                                               |  |
| 5. | Brief description of the property (Including Leasehold / freehold etc.) |                                   |                  |                               |     | The property<br>Ground Floor<br>The compositi<br>The property i<br>nearest railway                            | & Residential<br>on of all Uni<br>s at 3.8 Km.                       | Flats on 2 <sup>nd</sup><br>ts is as per<br>travelling d    | <sup>d</sup> & 3 <sup>rd</sup> Floor.<br>below table          |  |
|    | Sr                                                                      | . Unit No.                        | Wing             | Floor                         |     | Comp.                                                                                                         | Carpet<br>Area in<br>Sq. Ft.                                         | Terrace<br>Area in<br>Sq. Ft.                               | Built Up<br>Area in<br>Sq. Ft.                                |  |
|    | 1                                                                       | Shop No. 1                        | Α                | Ground Floor                  |     | Shop                                                                                                          |                                                                      |                                                             |                                                               |  |
|    | 2                                                                       | Shop No. 2                        | A                | Ground Floor                  | 1   | Shop                                                                                                          | 1,226.56                                                             | _                                                           | 1,471.87                                                      |  |
|    | 3                                                                       | Shop No. 3                        | Α                | Ground Floor                  |     | Shop                                                                                                          | 1,220.00                                                             |                                                             | 1,471.07                                                      |  |
|    | 4                                                                       | Shop No. 4                        | A                | Ground Floor                  |     | Shop                                                                                                          |                                                                      |                                                             |                                                               |  |
|    | 5                                                                       |                                   | C<br>C           | 3rd Floor                     |     | <u> 3HK + Terrace</u>                                                                                         | 504.45                                                               | 424.30                                                      | 809.00                                                        |  |
|    | 6                                                                       | / /                               | -                | 3rd Floor                     |     | BHK + Terrace                                                                                                 | 428.00                                                               | 424.30                                                      | 717.26                                                        |  |
|    | 7                                                                       | D201<br>D302                      | D<br>D           | 2nd Floor<br>3rd Floor        |     | 3HK + Terrace<br>3HK + Terrace                                                                                | 365.70<br>428.00                                                     | 424.30                                                      | 438.84<br>717.26                                              |  |
|    | 0                                                                       | D302                              | D                | TOTAL                         |     |                                                                                                               | <b>2,952.71</b>                                                      | 1,272.90                                                    | 4,154.24                                                      |  |
| 6. | Loca                                                                    | ation of property                 | _                | TOTAL                         | 1 · |                                                                                                               | 2,002.111                                                            | 1,212.00                                                    | 4,104.24                                                      |  |
|    | a)                                                                      | Plot No. / Survey                 | v No.            |                               |     | Survey No. 26/                                                                                                | /4B                                                                  |                                                             |                                                               |  |
|    | b)                                                                      | Door No.                          | <u>,</u>         |                               | ſ.  | As per table mentioned in description of the property                                                         |                                                                      |                                                             |                                                               |  |
|    | c)                                                                      | C.T.S. No. / Villa                | ade              |                               | 1.  | Village – Pasthal                                                                                             |                                                                      |                                                             |                                                               |  |
|    | d)                                                                      | Ward / Taluka                     |                  |                               |     | Taluka – Palgh                                                                                                |                                                                      | - 1                                                         |                                                               |  |
|    | e)                                                                      | Mandal / District                 |                  |                               | ľ.  |                                                                                                               |                                                                      |                                                             |                                                               |  |
|    | f)                                                                      | Date of issue approved map /      | and vali<br>plan | idity of layout of            | ÷   | 1. Copy of<br>Pasthal/Ta                                                                                      | Approved<br>al. Palgha                                               | r/S. No.                                                    | 26/4/B/NR                                                     |  |
|    | g)                                                                      | Approved map /                    | -                |                               | :   |                                                                                                               | 47 dated 01                                                          | .06.2011 iss                                                | ued by Zilla                                                  |  |
|    | h)                                                                      | Whether genuir<br>approved map/ p |                  | or authenticity of<br>erified | :   |                                                                                                               | Thane.<br>Commenc<br>Pradhikaran/5                                   |                                                             |                                                               |  |
|    |                                                                         |                                   |                  |                               |     | issued by<br>3. Copy of<br>No./PZP/0                                                                          | Zilla Parisha<br>Occupation<br>P/NP/VS/24<br>Zilla Parisha           | d, Thane.<br>n Certificat<br>3 dated                        |                                                               |  |
|    | i)                                                                      | Any other com                     | ments by         | our empanelled                | -   | N.A.                                                                                                          |                                                                      | <u> </u>                                                    |                                                               |  |
|    | ,                                                                       | valuers on authe                  | -                |                               |     |                                                                                                               |                                                                      |                                                             |                                                               |  |
| 7. | 7. Postal address of the property                                       |                                   |                  |                               |     | Shop No. 1<br>Residential Fla<br>C, Residential<br>3rd Floor, Win<br>26/4B, Village<br>Pin Code – 42<br>India | tt No. C301 8<br>Flat No. D2<br>g – D, <b>"Dras</b><br>– Pasthal, Ta | C302. 3rd F<br>01 & D302,<br>hti Exotica"<br>Iluka & Distri | Floor, Wing –<br>2nd Floor &<br>, Survey No.<br>ct – Palghar, |  |
| 8. | City                                                                    | / Town                            |                  |                               | :   | Village – Pasth                                                                                               | nal, Boisar                                                          |                                                             |                                                               |  |
|    | •                                                                       | idential area                     |                  |                               | :   | Yes                                                                                                           |                                                                      |                                                             |                                                               |  |