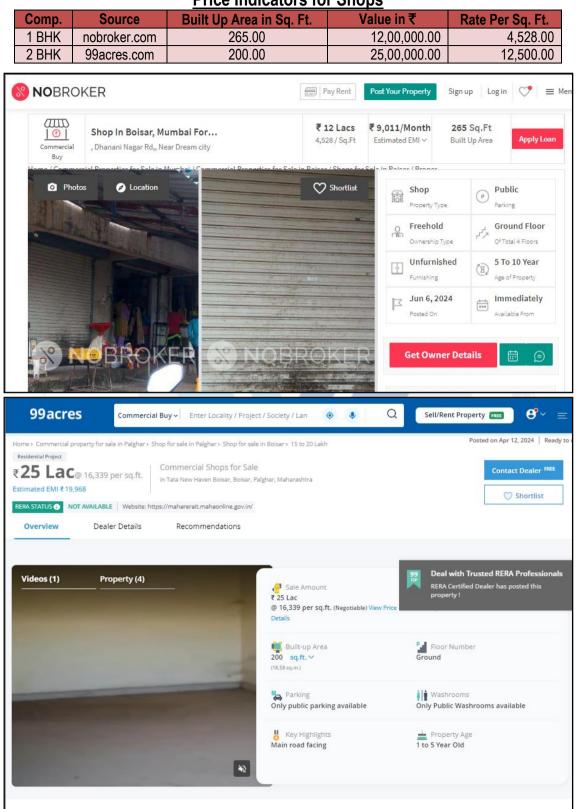

Since 1989

An ISO 9001 : 2015 Certified Company

Valuation Report Prepared For: SBI / SME Chembur Branch / Mr. Nimesh Shashikant Thakkar (13506/2310032) Page 4 of 33

|    |                                                                         |                                   |                  |                               |     | Mobile No. – 7                                                                                                |                                                                      | .) i age <b>-</b> oi <b>33</b>                              |                                                               |  |
|----|-------------------------------------------------------------------------|-----------------------------------|------------------|-------------------------------|-----|---------------------------------------------------------------------------------------------------------------|----------------------------------------------------------------------|-------------------------------------------------------------|---------------------------------------------------------------|--|
|    |                                                                         |                                   |                  |                               |     | Joint Ownersh                                                                                                 | ip                                                                   |                                                             |                                                               |  |
| 5. | Brief description of the property (Including Leasehold / freehold etc.) |                                   |                  |                               |     | The property<br>Ground Floor<br>The compositi<br>The property i<br>nearest railway                            | & Residential<br>on of all Uni<br>s at 3.8 Km.                       | Flats on 2 <sup>nd</sup><br>ts is as per<br>travelling d    | <sup>d</sup> & 3 <sup>rd</sup> Floor.<br>below table          |  |
|    | Sr                                                                      | . Unit No.                        | Wing             | Floor                         |     | Comp.                                                                                                         | Carpet<br>Area in<br>Sq. Ft.                                         | Terrace<br>Area in<br>Sq. Ft.                               | Built Up<br>Area in<br>Sq. Ft.                                |  |
|    | 1                                                                       | Shop No. 1                        | Α                | Ground Floor                  |     | Shop                                                                                                          |                                                                      |                                                             |                                                               |  |
|    | 2                                                                       | Shop No. 2                        | A                | Ground Floor                  | 1   | Shop                                                                                                          | 1,226.56                                                             | _                                                           | 1,471.87                                                      |  |
|    | 3                                                                       | Shop No. 3                        | Α                | Ground Floor                  |     | Shop                                                                                                          | 1,220.00                                                             |                                                             | 1,471.07                                                      |  |
|    | 4                                                                       | Shop No. 4                        | A                | Ground Floor                  |     | Shop                                                                                                          |                                                                      |                                                             |                                                               |  |
|    | 5                                                                       |                                   | C<br>C           | 3rd Floor                     |     | <u> 3HK + Terrace</u>                                                                                         | 504.45                                                               | 424.30                                                      | 809.00                                                        |  |
|    | 6                                                                       | / /                               | -                | 3rd Floor                     |     | BHK + Terrace                                                                                                 | 428.00                                                               | 424.30                                                      | 717.26                                                        |  |
|    | 7                                                                       | D201<br>D302                      | D<br>D           | 2nd Floor<br>3rd Floor        |     | 3HK + Terrace<br>3HK + Terrace                                                                                | 365.70<br>428.00                                                     | 424.30                                                      | 438.84<br>717.26                                              |  |
|    | 0                                                                       | D302                              | D                | TOTAL                         |     |                                                                                                               | <b>2,952.71</b>                                                      | 1,272.90                                                    | 4,154.24                                                      |  |
| 6. | Loca                                                                    | ation of property                 | _                | TOTAL                         | 1 · |                                                                                                               | 2,002.111                                                            | 1,212.00                                                    | 4,104.24                                                      |  |
|    | a)                                                                      | Plot No. / Survey                 | v No.            |                               |     | Survey No. 26/                                                                                                | /4B                                                                  |                                                             |                                                               |  |
|    | b)                                                                      | Door No.                          | <u>,</u>         |                               | ſ.  | As per table mentioned in description of the property                                                         |                                                                      |                                                             |                                                               |  |
|    | c)                                                                      | C.T.S. No. / Villa                | ade              |                               | 1.  | Village – Pasthal                                                                                             |                                                                      |                                                             |                                                               |  |
|    | d)                                                                      | Ward / Taluka                     |                  |                               |     | Taluka – Palgh                                                                                                |                                                                      | - 1                                                         |                                                               |  |
|    | e)                                                                      | Mandal / District                 |                  |                               | ľ.  |                                                                                                               |                                                                      |                                                             |                                                               |  |
|    | f)                                                                      | Date of issue approved map /      | and vali<br>plan | idity of layout of            | ÷   | 1. Copy of<br>Pasthal/Ta                                                                                      | Approved<br>al. Palgha                                               | r/S. No.                                                    | 26/4/B/NR                                                     |  |
|    | g)                                                                      | Approved map /                    | -                |                               | :   |                                                                                                               | 47 dated 01                                                          | .06.2011 iss                                                | ued by Zilla                                                  |  |
|    | h)                                                                      | Whether genuir<br>approved map/ p |                  | or authenticity of<br>erified | :   |                                                                                                               | Thane.<br>Commenc<br>Pradhikaran/5                                   |                                                             |                                                               |  |
|    |                                                                         |                                   |                  |                               |     | issued by<br>3. Copy of<br>No./PZP/0                                                                          | Zilla Parisha<br>Occupation<br>P/NP/VS/24<br>Zilla Parisha           | d, Thane.<br>n Certificat<br>3 dated                        |                                                               |  |
|    | i)                                                                      | Any other com                     | ments by         | our empanelled                | -   | N.A.                                                                                                          |                                                                      | <u> </u>                                                    |                                                               |  |
|    | ,                                                                       | valuers on authe                  | -                |                               |     |                                                                                                               |                                                                      |                                                             |                                                               |  |
| 7. | 7. Postal address of the property                                       |                                   |                  |                               |     | Shop No. 1<br>Residential Fla<br>C, Residential<br>3rd Floor, Win<br>26/4B, Village<br>Pin Code – 42<br>India | tt No. C301 8<br>Flat No. D2<br>g – D, <b>"Dras</b><br>– Pasthal, Ta | C302. 3rd F<br>01 & D302,<br>hti Exotica"<br>Iluka & Distri | Floor, Wing –<br>2nd Floor &<br>, Survey No.<br>ct – Palghar, |  |
| 8. | City                                                                    | / Town                            |                  |                               | :   | Village – Pasth                                                                                               | nal, Boisar                                                          |                                                             |                                                               |  |
|    | •                                                                       | idential area                     |                  |                               | :   | Yes                                                                                                           |                                                                      |                                                             |                                                               |  |