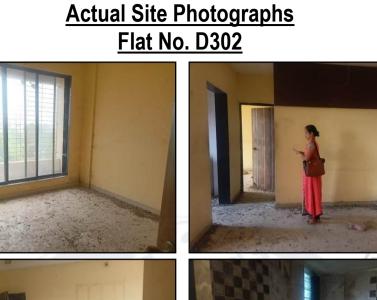

### List of Property Verified:

| Sr. | Unit No.   | Wing  | Floor        | Value in ₹     |
|-----|------------|-------|--------------|----------------|
| 1   | Shop No. 1 | A     | Ground Floor |                |
| 2   | Shop No. 2 | A     | Ground Floor | 1 06 24 060 00 |
| 3   | Shop No. 3 | A     | Ground Floor | 1,96,24,960.00 |
| 4   | Shop No. 4 | A     | Ground Floor |                |
| 5   | C301       | С     | 3rd Floor    | 47,19,190.00   |
| 6   | C302       | С     | 3rd Floor    | 41,84,040.00   |
| 7   | D201       | D     | 2nd Floor    | 25,59,900.00   |
| 8   | D302       | D     | 3rd Floor    | 41,84,040.00   |
|     |            | TOTAL |              | 3,52,72,130.00 |