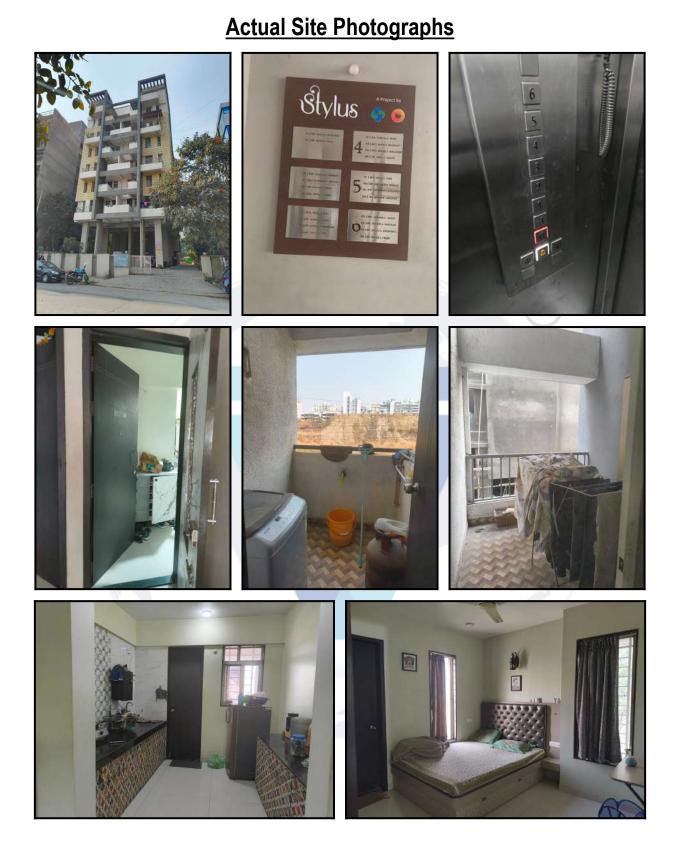

# Actual Site Photographs

#### <u>Building</u>

Page 7 of 20

The building under reference is having Ground + 1 Podium + 6 Upper Floors. It is a R.C.C. Framed Structure with 9" thick external walls and 6" Thk. Brick Masonery walls. The external condition of building is Good. The building is used for Residential purpose. 1st Floor is having 4 Residential Flat. The building is having 1 lift.

#### **Residential Flat:**

The Residential Flat under reference is situated on the 1<sup>st</sup> Floor The composition of Residential Flat is 2 Bedroom + Living Room + Kitchen + 2 Toilet + Passage + Balcony. This Residential Flat is Vitrified Tile Flooring, Teak Wood Door frame with Solid flush door, Powder coated Aluminum sliding windows, Concealed plumbing with C.P. fittings. Concealed Electrical wiringetc.