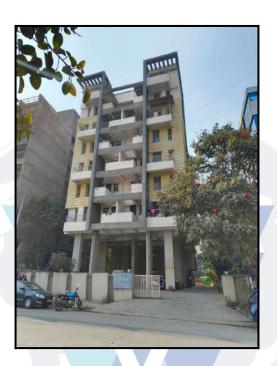

# Valuation Report of the Immovable Property

Details of the property under consideration:

Name of Owner : Mr. Deepak Vitthalrao Patil & Mr. Nikhil Deepak Patil

Residential Flat No. 102, 1st Floor, "Stylus", Behind Mitcon, Village - Balewadi, Taluka - Haveli, District - Pune, PIN Codee - 411 045, State - Maharashtra, India.

#### <u>Building</u>

Page 7 of 20

The building under reference is having Ground + 1 Podium + 6 Upper Floors. It is a R.C.C. Framed Structure with 9" thick external walls and 6" Thk. Brick Masonery walls. The external condition of building is Good. The building is used for Residential purpose. 1st Floor is having 4 Residential Flat. The building is having 1 lift.