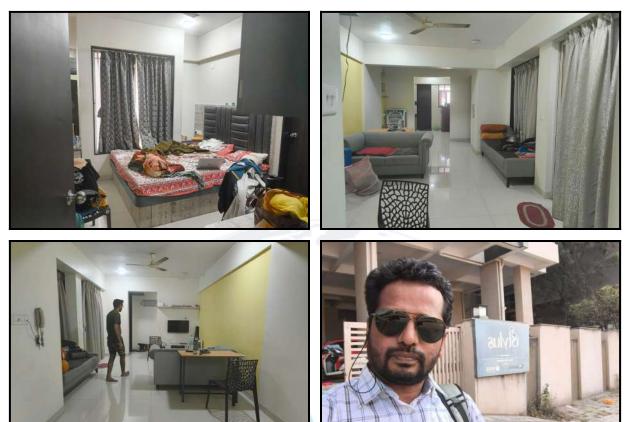

# Actual Site Photographs

#### **Residential Flat:**

The Residential Flat under reference is situated on the 1<sup>st</sup> Floor The composition of Residential Flat is 2 Bedroom + Living Room + Kitchen + 2 Toilet + Passage + Balcony. This Residential Flat is Vitrified Tile Flooring, Teak Wood Door frame with Solid flush door, Powder coated Aluminum sliding windows, Concealed plumbing with C.P. fittings. Concealed Electrical wiringetc.