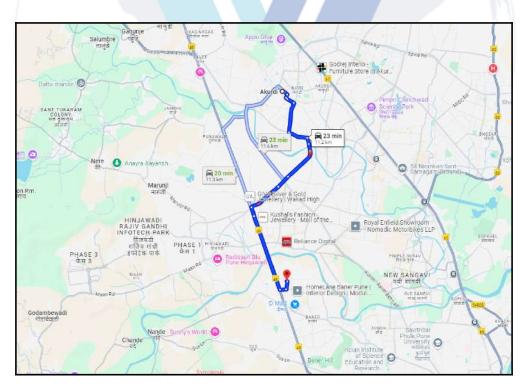

# Route Map of the property

Note: Red Place mark shows the exact location of the property

#### Longitude Latitude: 18°34'41.1"N 73°45'59.5"E

Note: The Blue line shows the route to site distance from nearest Railway Station (Akurdi - 11.2 Km).