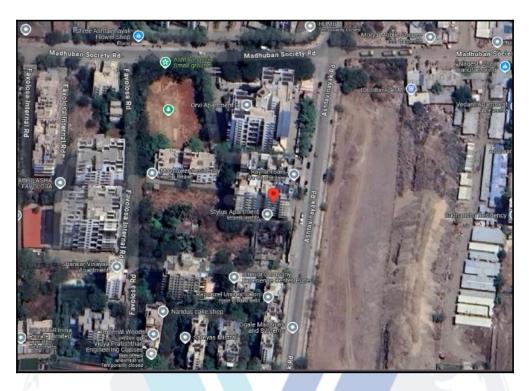

#### Location

The said building is located at Village - Balewadi, Taluka - Haveli, District - Pune, PIN Codee - 411 045. The property falls in Residential Zone. It is at a traveling distance 11.2 Km from Akurdi Railway Station.

# Route Map of the property

Note: Red Place mark shows the exact location of the property